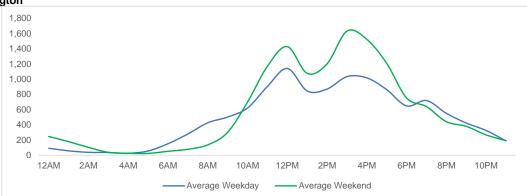

### District Entry - Average Daily Pedestrians

Day Parts are calculated using the following time periods: Early Morning Midnight - 6AM, Morning 6 - 11AM, Afternoon 11AM - 5PM, Evening 5 - 10PM, Late night 10PM - midnight

#### **Key Stats**

The busiest entry point in Meatpacking District this month was W16th St at 9th Ave with a total of 246,666 visits. The busiest day at Meatpacking District Entry this month was Saturday and the busiest hour this month was 3 PM on Saturday.