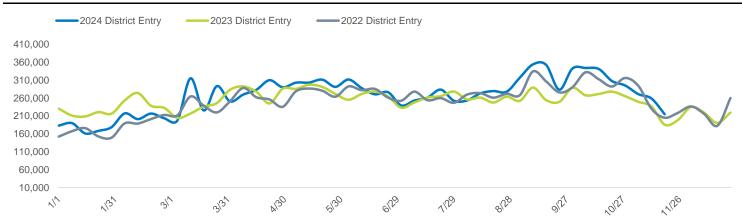

537  | 46,022        | 47,543   | 52,752 | 55,033   | 48,424        | 333,567       |
| Last Year                     | 28,757 | 32,092  | 33,673        | 33,345   | 36,669 | 40,371   | 29,110        | 234,016       |
| Month on month variance (LFL) | -1,338 | -6,361  | -3,532        | -6,866   | -5,866 | -5,035   | -7,927        | -36,923       |
| Month on month % (LFL)        | -5.8%  | -22.2%  | <b>-12.0%</b> | -22.7%   | -17.7% | -15.4%   | <b>-28.0%</b> | <b>-18.0%</b> |
| Year on year variance (LFL)   | 2,410  | 938     | 3,280         | 1,358    | 3,223  | 2,398    | 2,383         | 15,989        |
| Year on year % (LFL)          | 12.6%  | 4.4%    | 14.4%         | 6.2%     | 13.4%  | 9.5%     | 13.2%         | 10.5%         |

### **District Entry Annual Trend - Weekly Totals**



## Average Weekly Pedestrians by Location Group



|                          | Monday  | Tuesday | Wednesday | Thursday | Friday  | Saturday | Sunday  | Average      | MoM %         | YoY %         |
|--------------------------|---------|---------|-----------|----------|---------|----------|---------|--------------|---------------|---------------|
|                          | Monday  | Tuesday | wednesday |          |         | Oatarday | Ounday  | Weekly Total | Change        | Change        |
| Gansevoort Plaza         | 5,108   | 4,119   | 5,782     | 4,710    | 7,358   | 7,909    | 6,237   | 41,222       | -30.3%        |               |
| Chelsea Triangle         | 8,039   | 8,356   | 8,428     | 8,166    | 9,290   | 11,902   | 9,231   | 63,411       | -35.6%        |