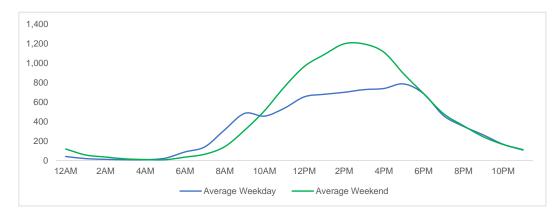

11.4%             |             |   | Late night    | 6,624              | 4.5%                | 14.3%             |
| 41.8%     | Total         | 187,241            | -16.0%              | 12.6%             | 51.4%       |   | Total         | 210,580            | -17.8%              | 14.1%             |

Day Parts are calculated using the following time periods:

Early Morning Midnight - 6AM, Morning 6 - 11AM, Afternoon 11AM - 5PM, Evening 5 - 10PM, Late night 10PM - midnight



### District Entry - Average Daily Pedestrians

Day Parts are calculated using the following time periods: Early Morning Midnight - 6AM, Morning 6 - 11AM, Afternoon 11AM - 5PM, Evening 5 - 10PM, Late night 10PM - midnight

# Location Group - Average Daily Pedestrians

Gansevoort Plaza



## **Chelsea Triangle**





## Gansevoort at Washington



## Location Group - Average Daily Pedestrians (cont.)

W 14th St at Washington













### W 13th St at 10th Ave



W 15th St at 8th Ave











## 10th Ave Crossing @ 14



### Weather

|           | Max Temp (F) | -ờ- | $\Box$ | $\overset{```}{\bigcirc}$ |
|-----------|--------------|-----|--------|---------------------------|
| This Year | 82           | 17  | 10     | 1                         |
| Last Year | 74.84        | 15  | 12     | 1                         |

\*Note: Numbers shown above relate to number of days of each weather type.