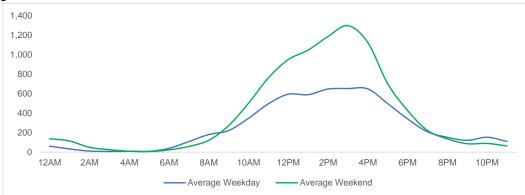

| -16.0%              | 12.6%             | 51.4%       |   | Total         | 210,580            | -17.8%              | 14.1%             |

Day Parts are calculated using the following time periods:

Early Morning Midnight - 6AM, Morning 6 - 11AM, Afternoon 11AM - 5PM, Evening 5 - 10PM, Late night 10PM - midnight



### District Entry - Average Daily Pedestrians

Day Parts are calculated using the following time periods: Early Morning Midnight - 6AM, Morning 6 - 11AM, Afternoon 11AM - 5PM, Evening 5 - 10PM, Late night 10PM - midnight

# Location Group - Average Daily Pedestrians

Gansevoort Plaza



## **Chelsea Triangle**





## Gansevoort at Washington



## Location Group - Average Daily Pedestrians (cont.)

W 14th St at Washington













### W 13th St at 10th Ave



W 15th St at 8th Ave











## 10th Ave Crossing @ 14



### Weather

|           | Max Temp (F) | -ờ- | $\Box$ | $\overset{```}{\bigcirc}$ |
|-----------|--------------|-----|--------|---------------------------|
| This Year | 82           | 17  | 10     | 1                         |
| Last Year | 74.84        | 15  | 12     | 1                         |

\*Note: Numbers shown above relate to number of days of each weather type.