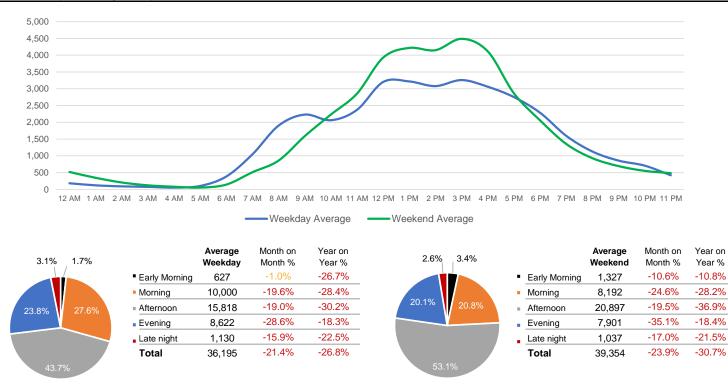

\*MoM and YoY variances are calculated using weekly averages and only include those locations that are Like-for-Like.

| 3.7% 2.0% |               | Average<br>Weekday | Month on<br>Month % | Year on<br>Year % | 3.1% 4.1%   |   |               | Average<br>Weekend | Month on<br>Month % | Year on<br>Year % |
|-----------|---------------|--------------------|---------------------|-------------------|-------------|---|---------------|--------------------|---------------------|-------------------|
|           | Early Morning | 3,812              | 2.2%                | -11.6%            |             | • | Early Morning | 8,718              | 0.7%                | 16.0%             |
| 26.8%     | Morning       | 48,064             | -16.7%              | 11.0%             | 21.9% 19.4% | • | Morning       | 40,793             | -14.3%              | 14.5%             |
|           | Afternoon     | 78,227             | -12.4%              | 11.2%             | V           |   | Afternoon     | 108,240            | -19.8%              | 10.3%             |
|           | Evening       | 50,127             | -22.4%              | 20.0%             |             |   | Evening       | 46,206             | -22.0%              | 23.0%             |
|           | Late night    | 7,010              | -9.5%               | 11.4%             |             |   | Late night    | 6,624              | 4.5%                | 14.3%             |
| 41.8%     | Total         | 187,241            | -16.0%              | 12.6%             | 51.4%       |   | Total         | 210,580            | -17.8%              | 14.1%             |

Day Parts are calculated using the following time periods:

Early Morning Midnight - 6AM, Morning 6 - 11AM, Afternoon 11AM - 5PM, Evening 5 - 10PM, Late night 10PM - midnight