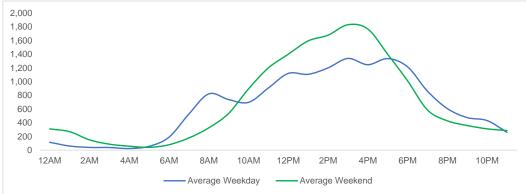

41.8%     | Total         | 187,241            | -16.0%              | 12.6%             | 51.4%       |   | Total         | 210,580            | -17.8%              | 14.1%             |

Day Parts are calculated using the following time periods:

Early Morning Midnight - 6AM, Morning 6 - 11AM, Afternoon 11AM - 5PM, Evening 5 - 10PM, Late night 10PM - midnight



### District Entry - Average Daily Pedestrians

Day Parts are calculated using the following time periods: Early Morning Midnight - 6AM, Morning 6 - 11AM, Afternoon 11AM - 5PM, Evening 5 - 10PM, Late night 10PM - midnight

# Location Group - Average Daily Pedestrians

Gansevoort Plaza



## **Chelsea Triangle**





## Gansevoort at Washington



## Location Group - Average Daily Pedestrians (cont.)

W 14th St at Washington













### W 13th St at 10th Ave



W 15th St at 8th Ave











## 10th Ave Crossing @ 14



### Weather

|           | Max Temp (F) | -ờ- | $\Box$ | $\overset{```}{\bigcirc}$ |
|-----------|--------------|-----|--------|---------------------------|
| This Year | 82           | 17  | 10     | 1                         |
| Last Year | 74.84        | 15  | 12     | 1                         |

\*Note: Numbers shown above relate to number of days of each weather type.