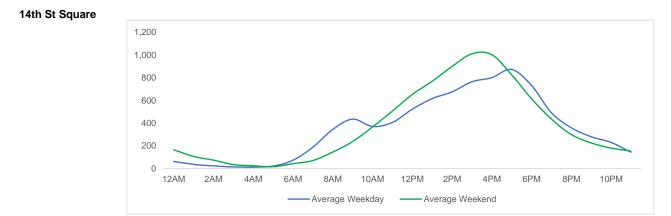

.4%             |             |   | Late night    | 6,624              | 4.5%                | 14.3%             |
| 41.8%     | Total         | 187,241            | -16.0%              | 12.6%             | 51.4%       |   | Total         | 210,580            | -17.8%              | 14.1%             |

Day Parts are calculated using the following time periods:

Early Morning Midnight - 6AM, Morning 6 - 11AM, Afternoon 11AM - 5PM, Evening 5 - 10PM, Late night 10PM - midnight



### District Entry - Average Daily Pedestrians

Day Parts are calculated using the following time periods: Early Morning Midnight - 6AM, Morning 6 - 11AM, Afternoon 11AM - 5PM, Evening 5 - 10PM, Late night 10PM - midnight

# Location Group - Average Daily Pedestrians

Gansevoort Plaza



## **Chelsea Triangle**





## Gansevoort at Washington



## Location Group - Average Daily Pedestrians (cont.)

W 14th St at Washington













### W 13th St at 10th Ave



W 15th St at 8th Ave











## 10th Ave Crossing @ 14



### Weather

|           | Max Temp (F) | -ờ- | $\Box$ | $\overset{```}{\bigcirc}$ |
|-----------|--------------|-----|--------|---------------------------|
| This Year | 82           | 17  | 10     | 1                         |
| Last Year | 74.84        | 15  | 12     | 1                         |

\*Note: Numbers shown above relate to number of days of each weather type.