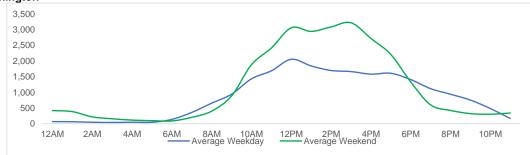

| Late night    | 6,624              | 4.5%                | 14.3%             |
| 41.8%     | Total         | 187,241            | -16.0%              | 12.6%             | 51.4%       |   | Total         | 210,580            | -17.8%              | 14.1%             |

Day Parts are calculated using the following time periods:

Early Morning Midnight - 6AM, Morning 6 - 11AM, Afternoon 11AM - 5PM, Evening 5 - 10PM, Late night 10PM - midnight



### District Entry - Average Daily Pedestrians

Day Parts are calculated using the following time periods: Early Morning Midnight - 6AM, Morning 6 - 11AM, Afternoon 11AM - 5PM, Evening 5 - 10PM, Late night 10PM - midnight

# Location Group - Average Daily Pedestrians

Gansevoort Plaza



## **Chelsea Triangle**





## Gansevoort at Washington



## Location Group - Average Daily Pedestrians (cont.)

W 14th St at Washington













### W 13th St at 10th Ave



W 15th St at 8th Ave











## 10th Ave Crossing @ 14



### Weather

|           | Max Temp (F) | -ờ- | $\Box$ | $\overset{```}{\bigcirc}$ |
|-----------|--------------|-----|--------|---------------------------|
| This Year | 82           | 17  | 10     | 1                         |
| Last Year | 74.84        | 15  | 12     | 1                         |

\*Note: Numbers shown above relate to number of days of each weather type.