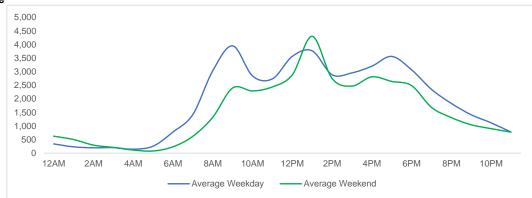

| 12.6%             | 51.4%       |   | Total         | 210,580            | -17.8%              | 14.1%             |

Day Parts are calculated using the following time periods:

Early Morning Midnight - 6AM, Morning 6 - 11AM, Afternoon 11AM - 5PM, Evening 5 - 10PM, Late night 10PM - midnight



### District Entry - Average Daily Pedestrians

Day Parts are calculated using the following time periods: Early Morning Midnight - 6AM, Morning 6 - 11AM, Afternoon 11AM - 5PM, Evening 5 - 10PM, Late night 10PM - midnight

# Location Group - Average Daily Pedestrians

Gansevoort Plaza



## **Chelsea Triangle**





## Gansevoort at Washington



## Location Group - Average Daily Pedestrians (cont.)

W 14th St at Washington













### W 13th St at 10th Ave



W 15th St at 8th Ave











## 10th Ave Crossing @ 14



### Weather

|           | Max Temp (F) | -ờ- | $\Box$ | $\overset{```}{\bigcirc}$ |
|-----------|--------------|-----|--------|---------------------------|
| This Year | 82           | 17  | 10     | 1                         |
| Last Year | 74.84        | 15  | 12     | 1                         |

\*Note: Numbers shown above relate to number of days of each weather type.