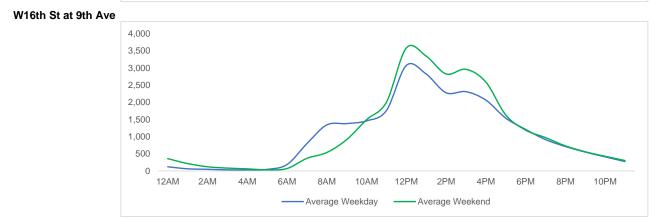

#### **Key Stats**

The busiest entry point in Meatpacking District this month was W16th St at 9th Ave with a total of 246,666 visits. The busiest day at Meatpacking District Entry this month was Saturday and the busiest hour this month was 3 PM on Saturday.

## Location Group - Average Daily Pedestrians (cont.)

W 14th St at Washington