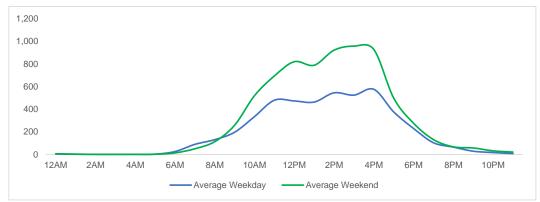

|   | Total         | 210,580            | -17.8%              | 14.1%             |

Day Parts are calculated using the following time periods:

Early Morning Midnight - 6AM, Morning 6 - 11AM, Afternoon 11AM - 5PM, Evening 5 - 10PM, Late night 10PM - midnight



### District Entry - Average Daily Pedestrians

Day Parts are calculated using the following time periods: Early Morning Midnight - 6AM, Morning 6 - 11AM, Afternoon 11AM - 5PM, Evening 5 - 10PM, Late night 10PM - midnight

# Location Group - Average Daily Pedestrians

Gansevoort Plaza



## **Chelsea Triangle**





## Gansevoort at Washington



## Location Group - Average Daily Pedestrians (cont.)

W 14th St at Washington













### W 13th St at 10th Ave



W 15th St at 8th Ave











## 10th Ave Crossing @ 14



### Weather

|           | Max Temp (F) | -ờ- | $\Box$ | $\overset{```}{\bigcirc}$ |
|-----------|--------------|-----|--------|---------------------------|
| This Year | 82           | 17  | 10     | 1                         |
| Last Year | 74.84        | 15  | 12     | 1                         |

\*Note: Numbers shown above relate to number of days of each weather type.