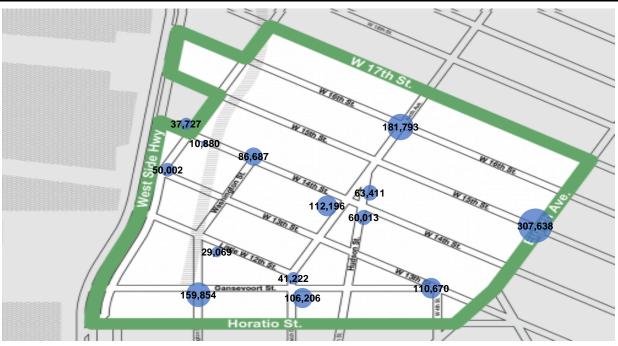

#### **Key Stats**

The busiest entry point in Meatpacking District this month was W16th St at 9th Ave with a total of 246,666 visits. The busiest day at Meatpacking District Entry this month was Saturday and the busiest hour this month was 3 PM on Saturday.

## Average Weekly Pedestrians by Location Group

|                          | Monday  | Tuesday | Wednesday | Thursday | Friday  | Saturday | Sunday  | Average      | MoM %         | YoY %         |
|--------------------------|---------|---------|-----------|----------|---------|----------|---------|--------------|---------------|---------------|
|                          | Monday  | Tuesday | wednesday |          |         | Oatarday | Ounday  | Weekly Total | Change        | Change        |
| Gansevoort Plaza         | 5,108   | 4,119   | 5,782     | 4,710    | 7,358   | 7,909    | 6,237   | 41,222       | -30.3%        |               |
| Chelsea Triangle         | 8,039   | 8,356   | 8,428     | 8,166    | 9,290   | 11,902   | 9,231   | 63,411       | -35.6%        |               |
| 14th St Square           | 7,976   | 8,363   | 8,662     | 8,606    | 8,712   | 9,708    | 7,987   | 60,013       | -24.0%        |               |
| Gansevoort at Washington | 19,203  | 15,654  | 21,108    | 18,389   | 29,854  | 30,500   | 25,146  | 159,854      | -14.7%        | 32.4%         |
| W 14th St at Washington  | 10,358  | 12,032  | 11,506    | 12,099   | 13,093  | 14,503   | 13,096  | 86,687       | -16.8%        | 23.0%         |
| W 13th St at Gansevoort  | 14,092  | 14,019  | 16,132    | 14,591   | 18,260  | 18,453   | 15,123  | 110,670      | -14.6%        | 1 <b>7.9%</b> |
| W16th St at 9th Ave      | 24,183  | 24,062  | 26,543    | 24,009   | 28,270  | 32,038   | 22,690  | 181,793      | -15.6%        | 0.6%          |
| W 14th St at 10th Ave    | 1,627   | 1,709   | 1,805     | 1,060    | 1,362   | 1,782    | 1,535   | 10,880       | -42.2%        | -13.4%        |
| W 13th St at 10th Ave    | 6,220   | 5,481   | 6,252     | 5,883    | 7,347   | 9,537    | 9,282   | 50,002       | -31.5%        | 20.7%         |
| W 15th St at 8th Ave     | 36,437  | 45,805  | 52,386    | 51,756   | 46,846  | 44,434   | 29,976  | 307,638      | -16.8%        | 13.7%         |
| Gansevoort OS            | 13,026  | 11,313  | 13,065    | 12,215   | 17,761  | 21,984   | 16,843  | 106,206      | <b>-10.9%</b> | -100.0%       |
| LW 12 OS                 | 3,303   | 3,161   | 3,745     | 3,743    | 5,000   | 5,863    | 4,256   | 29,069       | -15.2%        | -100.0%       |
| 9th Ave                  | 14,166  | 13,127  | 15,155    | 15,526   | 17,409  | 20,805   | 16,009  | 112,196      | -22.9%        | -100.0%       |
| 10th Ave Crossing @ 14   | 5,270   | 4,884   | 4,918     | 3,660    | 4,661   | 7,755    | 6,579   | 37,727       | -0.8%         | -100.0%       |
| Total                    | 169,007 | 172,084 | 195,484   | 184,412  | 215,220 | 237,172  | 183,989 | 1,357,367    | -18.8%        | 13.0%         |