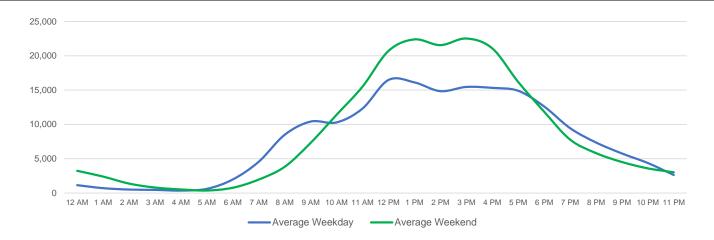

### District Entry - Average Daily Pedestrians

Day Parts are calculated using the following time periods: Early Morning Midnight - 6AM, Morning 6 - 11AM, Afternoon 11AM - 5PM, Evening 5 - 10PM, Late night 10PM - midnight

Day Parts are calculated using the following time periods:

Early Morning Midnight - 6AM, Morning 6 - 11AM, Afternoon 11AM - 5PM, Evening 5 - 10PM, Late night 10PM - midnight