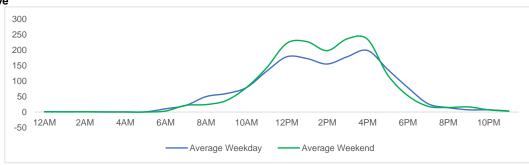

| Total         | 187,241            | -16.0%              | 12.6%             | 51.4%       |   | Total         | 210,580            | -17.8%              | 14.1%             |

Day Parts are calculated using the following time periods:

Early Morning Midnight - 6AM, Morning 6 - 11AM, Afternoon 11AM - 5PM, Evening 5 - 10PM, Late night 10PM - midnight



### District Entry - Average Daily Pedestrians

Day Parts are calculated using the following time periods: Early Morning Midnight - 6AM, Morning 6 - 11AM, Afternoon 11AM - 5PM, Evening 5 - 10PM, Late night 10PM - midnight

# Location Group - Average Daily Pedestrians

Gansevoort Plaza



## **Chelsea Triangle**





## Gansevoort at Washington



## Location Group - Average Daily Pedestrians (cont.)

W 14th St at Washington













### W 13th St at 10th Ave



W 15th St at 8th Ave











## 10th Ave Crossing @ 14



### Weather

|           | Max Temp (F) | -ờ- | $\Box$ | $\overset{```}{\bigcirc}$ |
|-----------|--------------|-----|--------|---------------------------|
| This Year | 82           | 17  | 10     | 1                         |
| Last Year | 74.84        | 15  | 12     | 1                         |

\*Note: Numbers shown above relate to number of days of each weather type.