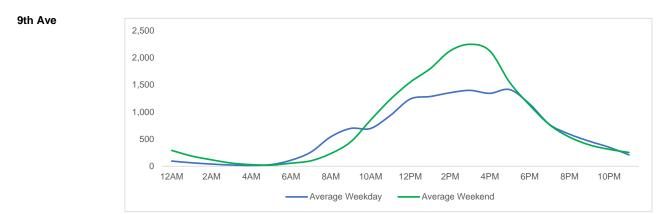

| 12.6%             | 51.4%       |   | Total         | 210,580            | -17.8%              | 14.1%             |

Day Parts are calculated using the following time periods:

Early Morning Midnight - 6AM, Morning 6 - 11AM, Afternoon 11AM - 5PM, Evening 5 - 10PM, Late night 10PM - midnight



### District Entry - Average Daily Pedestrians

Day Parts are calculated using the following time periods: Early Morning Midnight - 6AM, Morning 6 - 11AM, Afternoon 11AM - 5PM, Evening 5 - 10PM, Late night 10PM - midnight

# Location Group - Average Daily Pedestrians

Gansevoort Plaza



## **Chelsea Triangle**





## Gansevoort at Washington



## Location Group - Average Daily Pedestrians (cont.)

W 14th St at Washington













### W 13th St at 10th Ave



W 15th St at 8th Ave











## 10th Ave Crossing @ 14



### Weather

|           | Max Temp (F) | -ờ- | $\Box$ | $\overset{```}{\bigcirc}$ |
|-----------|--------------|-----|--------|---------------------------|
| This Year | 82           | 17  | 10     | 1                         |
| Last Year | 74.84        | 15  | 12     | 1                         |

\*Note: Numbers shown above relate to number of days of each weather type.