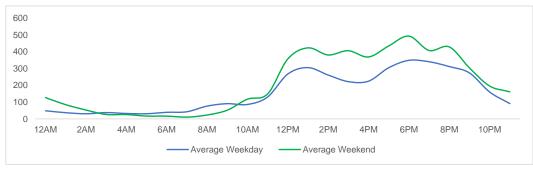

### District Entry - Average Daily Pedestrians

Day Parts are calculated using the following time periods: Early Morning Midnight - 6AM, Morning 6 - 11AM, Afternoon 11AM - 5PM, Evening 5 - 10PM, Late night 10PM - midnight

Day Parts are calculated using the following time periods:

Early Morning Midnight - 6AM, Morning 6 - 11AM, Afternoon 11AM - 5PM, Evening 5 - 10PM, Late night 10PM - midnight