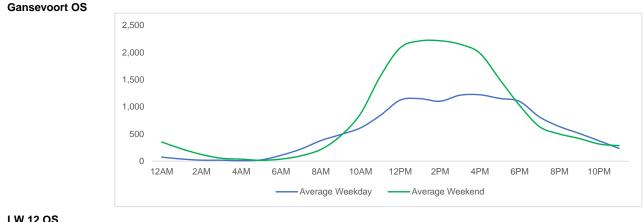

## Average Weekly Pedestrians by Location Group

|                          | Monday  | Tuesday | Wednesday | Thursday | Friday  | Saturday | Sunday  | Average      | MoM %         | YoY %         |
|--------------------------|---------|---------|-----------|----------|---------|----------|---------|--------------|---------------|---------------|
|                          | Monday  | Tuesday | wednesday |          |         | Oatarday | Ounday  | Weekly Total | Change        | Change        |
| Gansevoort Plaza         | 5,108   | 4,119   | 5,782     | 4,710    | 7,358   | 7,909    | 6,237   | 41,222       | -30.3%        |               |
| Chelsea Triangle         | 8,039   | 8,356   | 8,428     | 8,166    | 9,290   | 11,902   | 9,231   | 63,411       | -35.6%        |               |
| 14th St Square           | 7,976   | 8,363   | 8,662     | 8,606    | 8,712   | 9,708    | 7,987   | 60,013       | -24.0%        |               |
| Gansevoort at Washington | 19,203  | 15,654  | 21,108    | 18,389   | 29,854  | 30,500   | 25,146  | 159,854      | -14.7%        | 32.4%         |
| W 14th St at Washington  | 10,358  | 12,032  | 11,506    | 12,099   | 13,093  | 14,503   | 13,096  | 86,687       | -16.8%        | 23.0%         |
| W 13th St at Gansevoort  | 14,092  | 14,019  | 16,132    | 14,591   | 18,260  | 18,453   | 15,123  | 110,670      | -14.6%        | 1 <b>7.9%</b> |
| W16th St at 9th Ave      | 24,183  | 24,062  | 26,543    | 24,009   | 28,270  | 32,038   | 22,690  | 181,793      | -15.6%        | 0.6%          |
| W 14th St at 10th Ave    | 1,627   | 1,709   | 1,805     | 1,060    | 1,362   | 1,782    | 1,535   | 10,880       | -42.2%        | -13.4%        |
| W 13th St at 10th Ave    | 6,220   | 5,481   | 6,252     | 5,883    | 7,347   | 9,537    | 9,282   | 50,002       | -31.5%        | 20.7%         |
| W 15th St at 8th Ave     | 36,437  | 45,805  | 52,386    | 51,756   | 46,846  | 44,434   | 29,976  | 307,638      | -16.8%        | 13.7%         |
| Gansevoort OS            | 13,026  | 11,313  | 13,065    | 12,215   | 17,761  | 21,984   | 16,843  | 106,206      | <b>-10.9%</b> | -100.0%       |
| LW 12 OS                 | 3,303   | 3,161   | 3,745     | 3,743    | 5,000   | 5,863    | 4,256   | 29,069       | -15.2%        | -100.0%       |
| 9th Ave                  | 14,166  | 13,127  | 15,155    | 15,526   | 17,409  | 20,805   | 16,009  | 112,196      | -22.9%        | -100.0%       |
| 10th Ave Crossing @ 14   | 5,270   | 4,884   | 4,918     | 3,660    | 4,661   | 7,755    | 6,579   | 37,727       | -0.8%         | -100.0%       |
| Total                    | 169,007 | 172,084 | 195,484   | 184,412  | 215,220 | 237,172  | 183,989 | 1,357,367    | -18.8%        | 13.0%         |