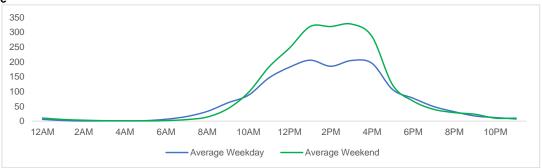

## **Location Group - Average Daily Pedestrians (cont.)**

## W 14th St at Washington