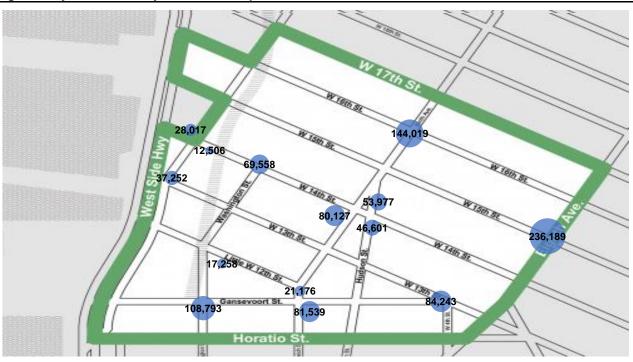

#### **Key Stats**

The busiest entry point in Meatpacking District this month was W16th St at 9th Ave with a total of 250,032 visits.

The busiest day at Meatpacking District Entry this month was Friday and the busiest hour this month was 1 PM on Friday.

#### **District Entry Annual Trend - Weekly Totals**

|                          | Monday  | Tuesday | Wednesday | Thursday | Friday  | Saturday | Sunday  | Average<br>Weekly Total | MoM %<br>Change | YoY %<br>Change |
|--------------------------|---------|---------|-----------|----------|---------|----------|---------|-------------------------|-----------------|-----------------|
| Gansevoort Plaza         | 2,412   | 2,111   | 2,601     | 2,628    | 4,753   | 3,383    | 3,288   | 21,176                  | -48.6%          |                 |
| Chelsea Triangle         | 6,508   | 7,004   | 6,702     | 7,325    | 8,885   | 9,634    | 7,918   | 53,977                  | -14.9%          |                 |
| 14th St Square           | 5,467   | 6,653   | 6,261     | 6,792    | 7,748   | 6,942    | 6,739   | 46,601                  | -22.3%          |                 |
| Gansevoort at Washington | 12,424  | 10,048  | 12,863    | 12,320   | 24,360  | 18,815   | 17,964  | 108,793                 | -31.9%          | 3.7%            |
| W 14th St at Washington  | 8,176   | 9,745   | 9,825     | 9,733    | 10,690  | 10,659   | 10,729  | 69,558                  | -19.8%          | 25.5%           |
| W 13th St at Gansevoort  | 11,235  | 10,855  | 10,801    | 11,580   | 15,228  | 12,908   | 11,638  | 84,243                  | -23.9%          | -0.4%           |
| W16th St at 9th Ave      | 18,488  | 20,487  | 20,604    | 20,277   | 24,795  | 21,635   | 17,733  | 144,019                 | -20.8%          | -10.4%          |
| W 14th St at 10th Ave    | 1,612   | 1,706   | 1,506     | 1,431    | 1,921   | 2,233    | 2,097   | 12,506                  | 14.9%           | 8.8%            |
| W 13th St at 10th Ave    | 3,572   | 4,085   | 4,548     | 4,533    | 6,432   | 6,526    | 7,556   | 37,252                  | -25.5%          | 15.4%           |
| W 15th St at 8th Ave     | 25,342  | 34,626  | 35,698    | 41,310   | 34,413  | 39,485   | 25,315  | 236,189                 | -23.2%          | -5.6%           |
| Gansevoort OS            | 9,515   | 8,827   | 9,385     | 9,780    | 15,068  | 15,180   | 13,783  | 81,539                  | -23.2%          | -100.0%         |
| LW 12 OS                 | 2,635   | 2,044   | 1,567     | 2,298    | 3,367   | 2,868    | 2,480   | 17,258                  | -40.6%          | -100.0%         |
| 9th Ave                  | 9,071   | 10,366  | 9,296     | 10,678   | 14,316  | 13,489   | 12,911  | 80,127                  | -28.6%          | -100.0%         |
| 10th Ave Crossing @ 14   | 2,690   | 3,456   | 3,853     | 3,606    | 4,767   | 4,651    | 4,992   | 28,017                  | -25.7%          | -100.0%         |
| Total                    | 119.148 | 132.013 | 135.509   | 144.289  | 176.743 | 168.409  | 145.145 | 1.021.256               | -24.8%          | -1.9%           |