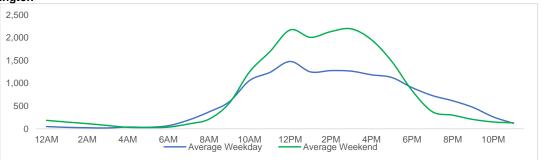

| -24.8%          | -1.9%           |

<sup>\*</sup>MoM and YoY variances are calculated using weekly averages and only include those locations that are Like-for-Like.



#### **Total Movements - Average Daily Pedestrians**



Day Parts are calculated using the following time periods:

Early Morning Midnight - 6AM, Morning 6 - 11AM, Afternoon 11AM - 5PM, Evening 5 - 10PM, Late night 10PM - midnight

## **District Entry - Average Daily Pedestrians**



Day Parts are calculated using the following time periods:

Early Morning Midnight - 6AM, Morning 6 - 11AM, Afternoon 11AM - 5PM, Evening 5 - 10PM, Late night 10PM - midnight



## **Location Group - Average Daily Pedestrians**

#### **Gansevoort Plaza**



## Chelsea Triangle



#### 14th St Square



#### **Gansevoort at Washington**





## **Location Group - Average Daily Pedestrians (cont.)**

## W 14th St at Washington



## W 13th St at Gansevoort



#### W16th St at 9th Ave



#### W 14th St at 10th Ave





#### W 13th St at 10th Ave



#### W 15th St at 8th Ave



#### **Gansevoort OS**



#### **LW 12 OS**





## **Location Group - Average Daily Pedestrians (cont.)**

#### 9th Ave



## 10th Ave Crossing @ 14



## Weather

|           | Max Temp (F) | - <u>;</u> Ċ;- |    | <u>~</u> |  |
|-----------|--------------|----------------|----|----------|--|
| This Year | 60           | 16             | 17 | 2        |  |
| Last Year | 61.16        | 14             | 18 | 3        |  |

\*Note: Numbers shown above relate to number of days of each weather type.