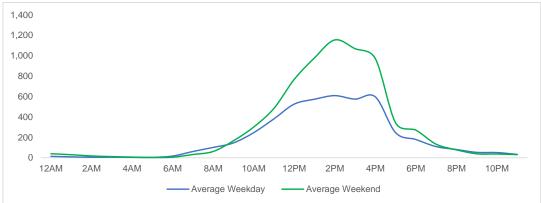

#### **Total Movements - Average Daily Pedestrians**

Day Parts are calculated using the following time periods:

Early Morning Midnight - 6AM, Morning 6 - 11AM, Afternoon 11AM - 5PM, Evening 5 - 10PM, Late night 10PM - midnight