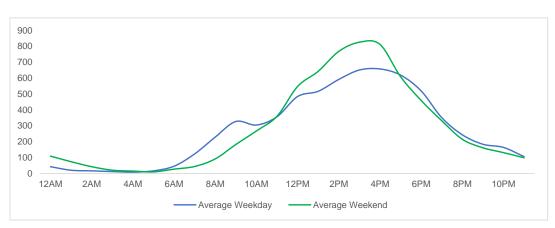

.409  | 145.145 | 1.021.256               | -24.8%          | -1.9%           |

<sup>\*</sup>MoM and YoY variances are calculated using weekly averages and only include those locations that are Like-for-Like.



#### **Total Movements - Average Daily Pedestrians**



Day Parts are calculated using the following time periods:

Early Morning Midnight - 6AM, Morning 6 - 11AM, Afternoon 11AM - 5PM, Evening 5 - 10PM, Late night 10PM - midnight

## **District Entry - Average Daily Pedestrians**



Day Parts are calculated using the following time periods:

Early Morning Midnight - 6AM, Morning 6 - 11AM, Afternoon 11AM - 5PM, Evening 5 - 10PM, Late night 10PM - midnight



## **Location Group - Average Daily Pedestrians**

#### **Gansevoort Plaza**



## Chelsea Triangle



#### 14th St Square



#### **Gansevoort at Washington**





## **Location Group - Average Daily Pedestrians (cont.)**

## W 14th St at Washington



## W 13th St at Gansevoort



#### W16th St at 9th Ave



#### W 14th St at 10th Ave





#### W 13th St at 10th Ave



#### W 15th St at 8th Ave



#### **Gansevoort OS**



#### **LW 12 OS**





## **Location Group - Average Daily Pedestrians (cont.)**

#### 9th Ave



## 10th Ave Crossing @ 14



## Weather

|           | Max Temp (F) | - <u>;</u> Ċ;- |    | <u>~</u> |  |
|-----------|--------------|----------------|----|----------|--|
| This Year | 60           | 16             | 17 | 2        |  |
| Last Year | 61.16        | 14             | 18 | 3        |  |

\*Note: Numbers shown above relate to number of days of each weather type.