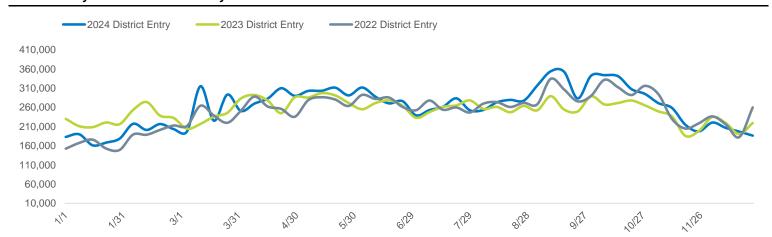

#### **District Entry Annual Trend - Weekly Totals**

|                          | Monday  | Tuesday | Wednesday | Thursday | Friday  | Saturday | Sunday  | Average<br>Weekly Total | MoM %<br>Change | YoY %<br>Change |
|--------------------------|---------|---------|-----------|----------|---------|----------|---------|-------------------------|-----------------|-----------------|
| Gansevoort Plaza         | 2,412   | 2,111   | 2,601     | 2,628    | 4,753   | 3,383    | 3,288   | 21,176                  | -48.6%          |                 |
| Chelsea Triangle         | 6,508   | 7,004   | 6,702     | 7,325    | 8,885   | 9,634    | 7,918   | 53,977                  | -14.9%          |                 |
| 14th St Square           | 5,467   | 6,653   | 6,261     | 6,792    | 7,748   | 6,942    | 6,739   | 46,601                  | -22.3%          |                 |
| Gansevoort at Washington | 12,424  | 10,048  | 12,863    | 12,320   | 24,360  | 18,815   | 17,964  | 108,793                 | -31.9%          | 3.7%            |
| W 14th St at Washington  | 8,176   | 9,745   | 9,825     | 9,733    | 10,690  | 10,659   | 10,729  | 69,558                  | -19.8%          | 25.5%           |
| W 13th St at Gansevoort  | 11,235  | 10,855  | 10,801    | 11,580   | 15,228  | 12,908   | 11,638  | 84,243                  | -23.9%          | -0.4%           |
| W16th St at 9th Ave      | 18,488  | 20,487  | 20,604    | 20,277   | 24,795  | 21,635   | 17,733  | 144,019                 | -20.8%          | -10.4%          |
| W 14th St at 10th Ave    | 1,612   | 1,706   | 1,506     | 1,431    | 1,921   | 2,233    | 2,097   | 12,506                  | 14.9%           | 8.8%            |
| W 13th St at 10th Ave    | 3,572   | 4,085   | 4,548     | 4,533    | 6,432   | 6,526    | 7,556   | 37,252                  | -25.5%          | 15.4%           |
| W 15th St at 8th Ave     | 25,342  | 34,626  | 35,698    | 41,310   | 34,413  | 39,485   | 25,315  | 236,189                 | -23.2%          | -5.6%           |
| Gansevoort OS            | 9,515   | 8,827   | 9,385     | 9,780    | 15,068  | 15,180   | 13,783  | 81,539                  | -23.2%          | -100.0%         |
| LW 12 OS                 | 2,635   | 2,044   | 1,567     | 2,298    | 3,367   | 2,868    | 2,480   | 17,258                  | -40.6%          | -100.0%         |
| 9th Ave                  | 9,071   | 10,366  | 9,296     | 10,678   | 14,316  | 13,489   | 12,911  | 80,127                  | -28.6%          | -100.0%         |
| 10th Ave Crossing @ 14   | 2,690   | 3,456   | 3,853     | 3,606    | 4,767   | 4,651    | 4,992   | 28,017                  | -25.7%          | -100.0%         |
| Total                    | 119.148 | 132.013 | 135.509   | 144.289  | 176.743 | 168.409  | 145.145 | 1.021.256               | -24.8%          | -1.9%           |