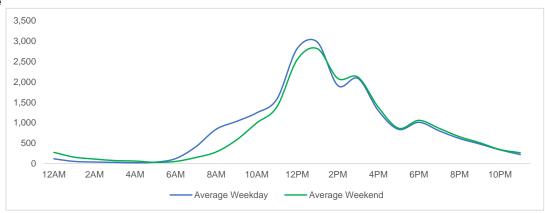

that are Like-for-Like.



#### **Total Movements - Average Daily Pedestrians**



Day Parts are calculated using the following time periods:

Early Morning Midnight - 6AM, Morning 6 - 11AM, Afternoon 11AM - 5PM, Evening 5 - 10PM, Late night 10PM - midnight

## **District Entry - Average Daily Pedestrians**



Day Parts are calculated using the following time periods:

Early Morning Midnight - 6AM, Morning 6 - 11AM, Afternoon 11AM - 5PM, Evening 5 - 10PM, Late night 10PM - midnight



## **Location Group - Average Daily Pedestrians**

#### **Gansevoort Plaza**



## Chelsea Triangle



#### 14th St Square



#### **Gansevoort at Washington**





## **Location Group - Average Daily Pedestrians (cont.)**

## W 14th St at Washington



## W 13th St at Gansevoort



#### W16th St at 9th Ave



#### W 14th St at 10th Ave





#### W 13th St at 10th Ave



#### W 15th St at 8th Ave



#### **Gansevoort OS**



#### **LW 12 OS**





## **Location Group - Average Daily Pedestrians (cont.)**

#### 9th Ave



## 10th Ave Crossing @ 14



## Weather

|           | Max Temp (F) | - <u>;</u> Ċ;- |    | <u>~</u> |  |
|-----------|--------------|----------------|----|----------|--|
| This Year | 60           | 16             | 17 | 2        |  |
| Last Year | 61.16        | 14             | 18 | 3        |  |

\*Note: Numbers shown above relate to number of days of each weather type.