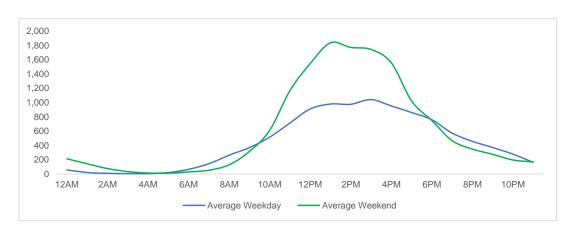

following time periods:

Early Morning Midnight - 6AM, Morning 6 - 11AM, Afternoon 11AM - 5PM, Evening 5 - 10PM, Late night 10PM - midnight

## **District Entry - Average Daily Pedestrians**



Day Parts are calculated using the following time periods:

Early Morning Midnight - 6AM, Morning 6 - 11AM, Afternoon 11AM - 5PM, Evening 5 - 10PM, Late night 10PM - midnight



## **Location Group - Average Daily Pedestrians**

#### **Gansevoort Plaza**



## Chelsea Triangle



#### 14th St Square



#### **Gansevoort at Washington**





## **Location Group - Average Daily Pedestrians (cont.)**

## W 14th St at Washington



## W 13th St at Gansevoort



#### W16th St at 9th Ave



#### W 14th St at 10th Ave





#### W 13th St at 10th Ave



#### W 15th St at 8th Ave



#### **Gansevoort OS**



#### **LW 12 OS**





## **Location Group - Average Daily Pedestrians (cont.)**

#### 9th Ave



## 10th Ave Crossing @ 14



## Weather

|           | Max Temp (F) | - <u>;</u> Ċ;- |    | <u>~</u> |  |
|-----------|--------------|----------------|----|----------|--|
| This Year | 60           | 16             | 17 | 2        |  |
| Last Year | 61.16        | 14             | 18 | 3        |  |

\*Note: Numbers shown above relate to number of days of each weather type.