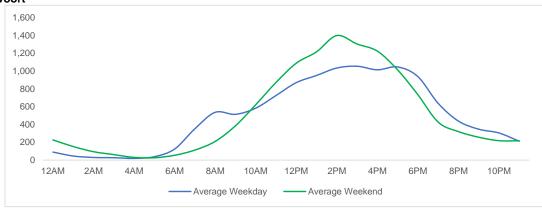

## **District Entry - Average Daily Pedestrians**

Day Parts are calculated using the following time periods:

Early Morning Midnight - 6AM, Morning 6 - 11AM, Afternoon 11AM - 5PM, Evening 5 - 10PM, Late night 10PM - midnight