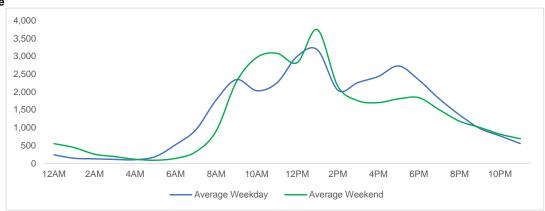

## **District Entry - Average Daily Pedestrians**

Day Parts are calculated using the following time periods:

Early Morning Midnight - 6AM, Morning 6 - 11AM, Afternoon 11AM - 5PM, Evening 5 - 10PM, Late night 10PM - midnight