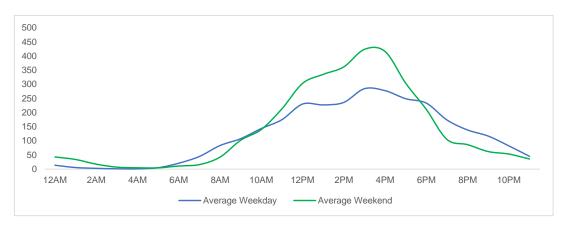

#### **Total Movements - Average Daily Pedestrians**

Day Parts are calculated using the following time periods:

Early Morning Midnight - 6AM, Morning 6 - 11AM, Afternoon 11AM - 5PM, Evening 5 - 10PM, Late night 10PM - midnight