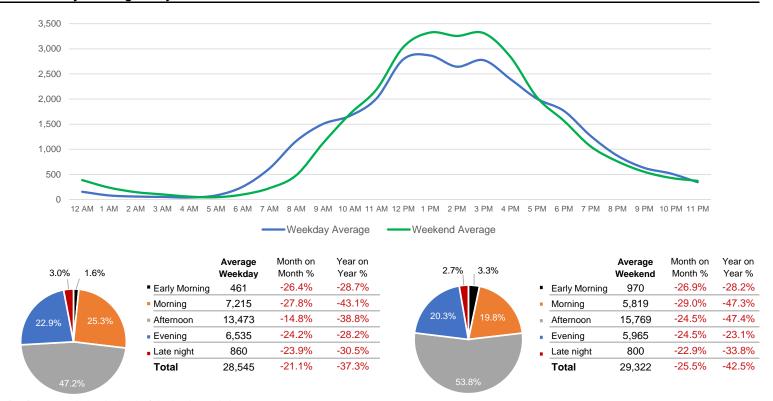

## **District Entry - Average Daily Pedestrians**

Day Parts are calculated using the following time periods:

Early Morning Midnight - 6AM, Morning 6 - 11AM, Afternoon 11AM - 5PM, Evening 5 - 10PM, Late night 10PM - midnight