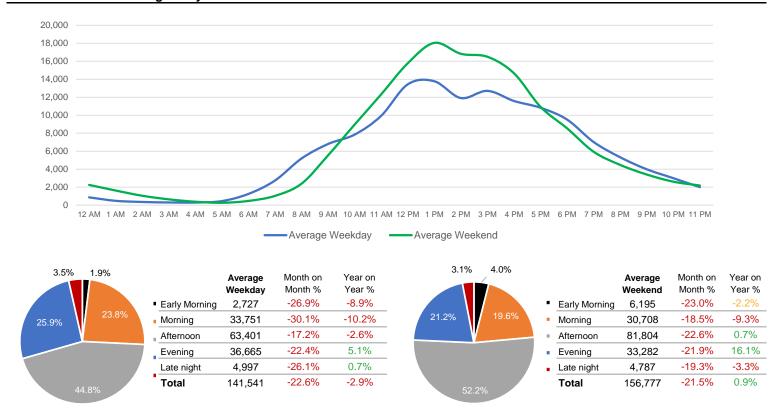

#### **Total Movements - Average Daily Pedestrians**

Day Parts are calculated using the following time periods:

Early Morning Midnight - 6AM, Morning 6 - 11AM, Afternoon 11AM - 5PM, Evening 5 - 10PM, Late night 10PM - midnight