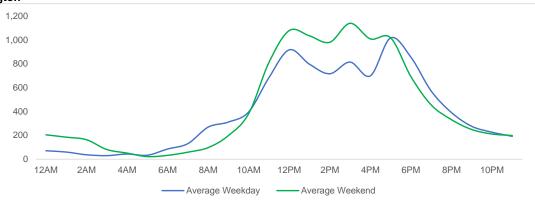

#### **Total Movements - Average Daily Pedestrians**

Day Parts are calculated using the following time periods:

Early Morning Midnight - 6AM, Morning 6 - 11AM, Afternoon 11AM - 5PM, Evening 5 - 10PM, Late night 10PM - midnight