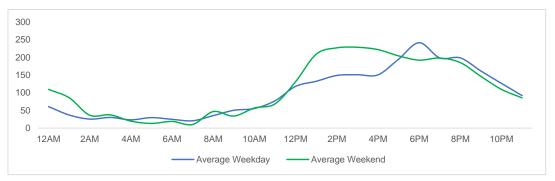

## **Location Group - Average Daily Pedestrians (cont.)**

## W 14th St at Washington