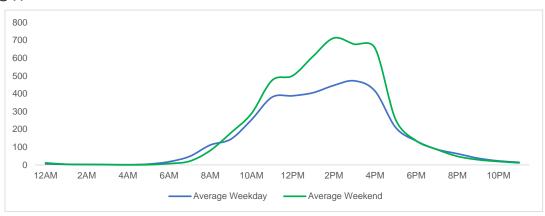

## **District Entry - Average Daily Pedestrians**

Day Parts are calculated using the following time periods:

Early Morning Midnight - 6AM, Morning 6 - 11AM, Afternoon 11AM - 5PM, Evening 5 - 10PM, Late night 10PM - midnight