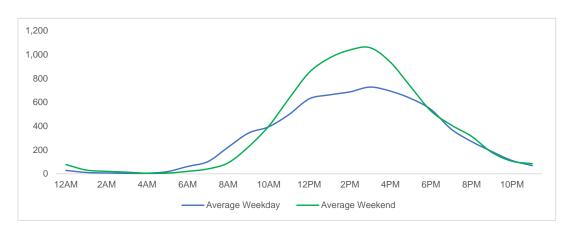

## **District Entry - Average Daily Pedestrians**

Day Parts are calculated using the following time periods:

Early Morning Midnight - 6AM, Morning 6 - 11AM, Afternoon 11AM - 5PM, Evening 5 - 10PM, Late night 10PM - midnight