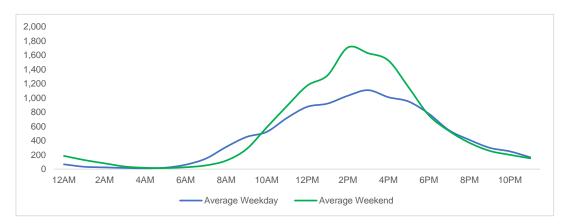

#### **Total Movements - Average Daily Pedestrians**

Day Parts are calculated using the following time periods:

Early Morning Midnight - 6AM, Morning 6 - 11AM, Afternoon 11AM - 5PM, Evening 5 - 10PM, Late night 10PM - midnight