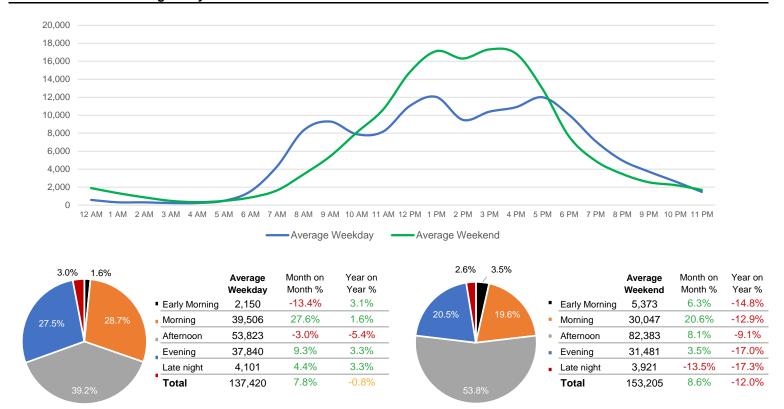

### **Total Movements - Average Daily Pedestrians**

Day Parts are calculated using the following time periods:

Early Morning Midnight - 6AM, Morning 6 - 11AM, Afternoon 11AM - 5PM, Evening 5 - 10PM, Late night 10PM - midnight