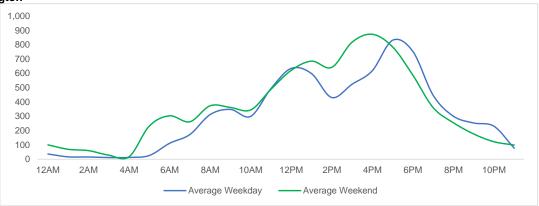

### **Total Movements - Average Daily Pedestrians**

Day Parts are calculated using the following time periods:

Early Morning Midnight - 6AM, Morning 6 - 11AM, Afternoon 11AM - 5PM, Evening 5 - 10PM, Late night 10PM - midnight