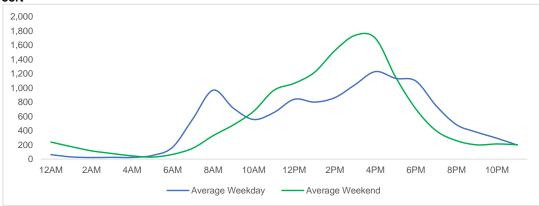

# **District Entry - Average Daily Pedestrians**

Day Parts are calculated using the following time periods:

Early Morning Midnight - 6AM, Morning 6 - 11AM, Afternoon 11AM - 5PM, Evening 5 - 10PM, Late night 10PM - midnight