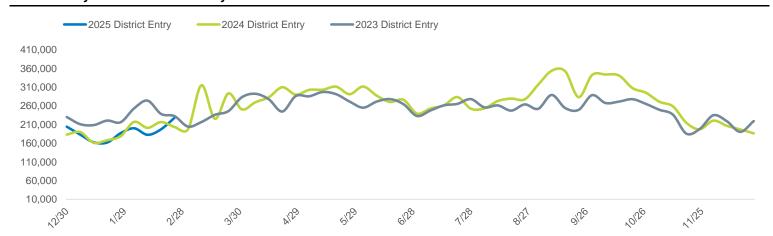

## **District Entry Annual Trend - Weekly Totals**

|                          | Monday  | Tuesday | y Wednesday | Thursday | Friday  | Saturday | Sunday  | Average      | MoM %  | YoY %  |
|--------------------------|---------|---------|-------------|----------|---------|----------|---------|--------------|--------|--------|
|                          |         | Tuesday |             |          |         |          |         | Weekly Total | Change | Change |
| Gansevoort Plaza         | 3,231   | 2,628   | 3,507       | 2,873    | 5,341   | 5,291    | 3,679   | 26,549       | 34.7%  | -1.1%  |
| Chelsea Triangle         | 6,015   | 6,006   | 6,299       | 6,097    | 7,842   | 8,805    | 6,212   | 47,275       | 1.9%   | -10.9% |
| 14th St Square           | 5,756   | 6,195   | 6,542       | 5,833    | 7,058   | 6,962    | 5,083   | 43,428       | 0.1%   | -10.5% |
| Gansevoort at Washington | 11,537  | 8,449   | 11,784      | 9,769    | 21,323  | 20,992   | 16,343  | 100,196      | -0.4%  | 0.6%   |
| W 14th St at Washington  | 6,829   | 7,765   | 8,179       | 6,336    | 8,684   | 11,003   | 6,336   | 55,131       | -15.9% | -3.9%  |
| W 13th St at Gansevoort  | 12,273  | 11,456  | 12,630      | 11,427   | 16,982  | 16,339   | 11,113  | 92,219       | 9.6%   | 8.5%   |
| W16th St at 9th Ave      | 17,494  | 20,322  | 19,280      | 17,369   | 22,137  | 27,418   | 14,875  | 138,895      | 11.2%  | -0.5%  |
| W 14th St at 10th Ave    | 1,192   | 1,069   | 1,144       | 1,021    | 1,546   | 1,886    | 1,459   | 9,316        | -0.1%  | -8.2%  |
| W 13th St at 10th Ave    | 3,265   | 2,688   | 3,129       | 2,545    | 4,288   | 6,539    | 4,169   | 26,622       | -6.1%  | -28.9% |
| W 15th St at 8th Ave     | 31,541  | 43,992  | 44,937      | 42,782   | 40,484  | 44,026   | 23,710  | 271,472      | 24.0%  | -1.4%  |
| Gansevoort OS            | 8,864   | 7,273   | 8,816       | 8,751    | 13,054  | 16,446   | 11,924  | 75,127       | -0.7%  | 2.2%   |
| LW 12 OS                 | 1,397   | 1,506   | 1,396       | 1,865    | 2,380   | 3,196    | 1,804   | 13,543       | 10.2%  | -6.0%  |
| 9th Ave                  | 8,790   | 8,919   | 9,754       | 8,835    | 12,163  | 13,411   | 9,496   | 71,367       | 4.2%   | -24.4% |
| 10th Ave Crossing @ 14   | 3,121   | 2,979   | 2,618       | 2,371    | 3,389   | 4,062    | 3,835   | 22,374       | 2.4%   | -11.0% |
| Total                    | 121,302 | 131,246 | 140,013     | 127,871  | 166,669 | 186,373  | 120,037 | 993,512      | 8.0%   | -4.5%  |