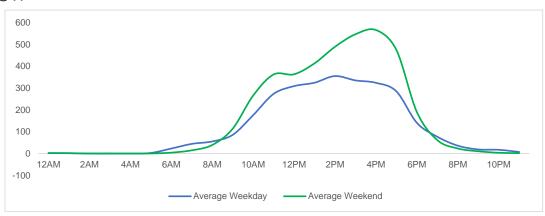

# **District Entry - Average Daily Pedestrians**

Day Parts are calculated using the following time periods:

Early Morning Midnight - 6AM, Morning 6 - 11AM, Afternoon 11AM - 5PM, Evening 5 - 10PM, Late night 10PM - midnight