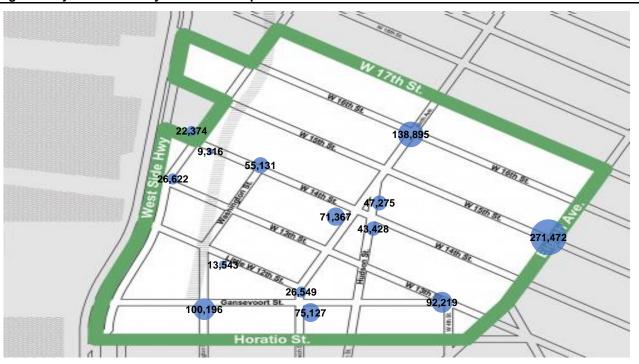

### **Key Stats**

The busiest entry point in Meatpacking District this month was W16th St at 9th Ave with a total of 209,678 visits.

The busiest day at Meatpacking District Entry this month was Saturday and the busiest hour this month was 3 PM on Saturday.

## **District Entry Annual Trend - Weekly Totals**

|                          | Monday  | Tuesday | y Wednesday | Thursday | Friday  | Saturday | Sunday  | Average      | MoM %  | YoY %  |
|--------------------------|---------|---------|-------------|----------|---------|----------|---------|--------------|--------|--------|
|                          |         | Tuesday |             |          |         |          |         | Weekly Total | Change | Change |
| Gansevoort Plaza         | 3,231   | 2,628   | 3,507       | 2,873    | 5,341   | 5,291    | 3,679   | 26,549       | 34.7%  | -1.1%  |
| Chelsea Triangle         | 6,015   | 6,006   | 6,299       | 6,097    | 7,842   | 8,805    | 6,212   | 47,275       | 1.9%   | -10.9% |
| 14th St Square           | 5,756   | 6,195   | 6,542       | 5,833    | 7,058   | 6,962    | 5,083   | 43,428       | 0.1%   | -10.5% |
| Gansevoort at Washington | 11,537  | 8,449   | 11,784      | 9,769    | 21,323  | 20,992   | 16,343  | 100,196      | -0.4%  | 0.6%   |
| W 14th St at Washington  | 6,829   | 7,765   | 8,179       | 6,336    | 8,684   | 11,003   | 6,336   | 55,131       | -15.9% | -3.9%  |
| W 13th St at Gansevoort  | 12,273  | 11,456  | 12,630      | 11,427   | 16,982  | 16,339   | 11,113  | 92,219       | 9.6%   | 8.5%   |
| W16th St at 9th Ave      | 17,494  | 20,322  | 19,280      | 17,369   | 22,137  | 27,418   | 14,875  | 138,895      | 11.2%  | -0.5%  |
| W 14th St at 10th Ave    | 1,192   | 1,069   | 1,144       | 1,021    | 1,546   | 1,886    | 1,459   | 9,316        | -0.1%  | -8.2%  |
| W 13th St at 10th Ave    | 3,265   | 2,688   | 3,129       | 2,545    | 4,288   | 6,539    | 4,169   | 26,622       | -6.1%  | -28.9% |
| W 15th St at 8th Ave     | 31,541  | 43,992  | 44,937      | 42,782   | 40,484  | 44,026   | 23,710  | 271,472      | 24.0%  | -1.4%  |
| Gansevoort OS            | 8,864   | 7,273   | 8,816       | 8,751    | 13,054  | 16,446   | 11,924  | 75,127       | -0.7%  | 2.2%   |
| LW 12 OS                 | 1,397   | 1,506   | 1,396       | 1,865    | 2,380   | 3,196    | 1,804   | 13,543       | 10.2%  | -6.0%  |
| 9th Ave                  | 8,790   | 8,919   | 9,754       | 8,835    | 12,163  | 13,411   | 9,496   | 71,367       | 4.2%   | -24.4% |
| 10th Ave Crossing @ 14   | 3,121   | 2,979   | 2,618       | 2,371    | 3,389   | 4,062    | 3,835   | 22,374       | 2.4%   | -11.0% |
| Total                    | 121,302 | 131,246 | 140,013     | 127,871  | 166,669 | 186,373  | 120,037 | 993,512      | 8.0%   | -4.5%  |