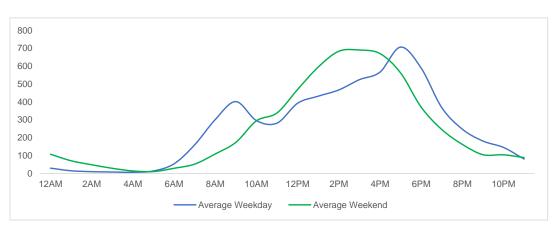

871  | 166,669 | 186,373  | 120,037 | 993,512      | 8.0%   | -4.5%  |

 $<sup>{}^*\</sup>text{MoM and YoY variances are calculated using weekly averages and only include those locations that are Like-for-Like.}$ 



### **Total Movements - Average Daily Pedestrians**



Day Parts are calculated using the following time periods:

Early Morning Midnight - 6AM, Morning 6 - 11AM, Afternoon 11AM - 5PM, Evening 5 - 10PM, Late night 10PM - midnight

# **District Entry - Average Daily Pedestrians**



Day Parts are calculated using the following time periods:

Early Morning Midnight - 6AM, Morning 6 - 11AM, Afternoon 11AM - 5PM, Evening 5 - 10PM, Late night 10PM - midnight



# **Location Group - Average Daily Pedestrians**

#### **Gansevoort Plaza**



# Chelsea Triangle



#### 14th St Square



### **Gansevoort at Washington**





# **Location Group - Average Daily Pedestrians (cont.)**

# W 14th St at Washington



# W 13th St at Gansevoort



#### W16th St at 9th Ave



#### W 14th St at 10th Ave





#### W 13th St at 10th Ave



#### W 15th St at 8th Ave



#### **Gansevoort OS**



## **LW 12 OS**





# **Location Group - Average Daily Pedestrians (cont.)**

## 9th Ave



# 10th Ave Crossing @ 14



# Weather

|           | Max Temp (F) | - <u>;</u> |    | <u>~~</u> |  |
|-----------|--------------|------------|----|-----------|--|
| This Year | 62           | 12         | 16 | 0         |  |
| Last Year | 57.38        | 13         | 14 | 0         |  |

\*Note: Numbers shown above relate to number of days of each weather type.