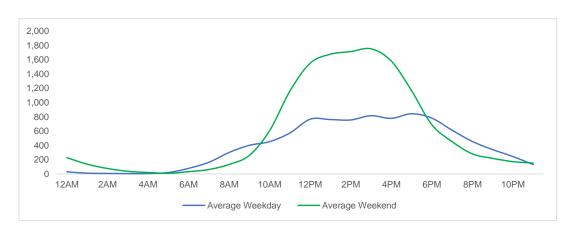

ing the following time periods:

Early Morning Midnight - 6AM, Morning 6 - 11AM, Afternoon 11AM - 5PM, Evening 5 - 10PM, Late night 10PM - midnight

# **District Entry - Average Daily Pedestrians**



Day Parts are calculated using the following time periods:

Early Morning Midnight - 6AM, Morning 6 - 11AM, Afternoon 11AM - 5PM, Evening 5 - 10PM, Late night 10PM - midnight



# **Location Group - Average Daily Pedestrians**

#### **Gansevoort Plaza**



# Chelsea Triangle



#### 14th St Square



### **Gansevoort at Washington**





# **Location Group - Average Daily Pedestrians (cont.)**

# W 14th St at Washington



# W 13th St at Gansevoort



#### W16th St at 9th Ave



#### W 14th St at 10th Ave





#### W 13th St at 10th Ave



#### W 15th St at 8th Ave



#### **Gansevoort OS**



## **LW 12 OS**





# **Location Group - Average Daily Pedestrians (cont.)**

## 9th Ave



# 10th Ave Crossing @ 14



# Weather

|           | Max Temp (F) | - <u>;</u> |    | <u>~~</u> |  |
|-----------|--------------|------------|----|-----------|--|
| This Year | 62           | 12         | 16 | 0         |  |
| Last Year | 57.38        | 13         | 14 | 0         |  |

\*Note: Numbers shown above relate to number of days of each weather type.