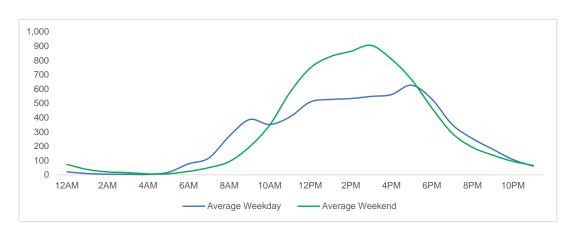

# **District Entry - Average Daily Pedestrians**

Day Parts are calculated using the following time periods:

Early Morning Midnight - 6AM, Morning 6 - 11AM, Afternoon 11AM - 5PM, Evening 5 - 10PM, Late night 10PM - midnight