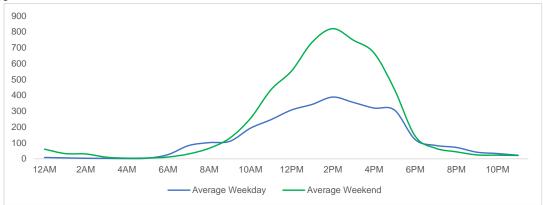

### **Total Movements - Average Daily Pedestrians**

Day Parts are calculated using the following time periods:

Early Morning Midnight - 6AM, Morning 6 - 11AM, Afternoon 11AM - 5PM, Evening 5 - 10PM, Late night 10PM - midnight