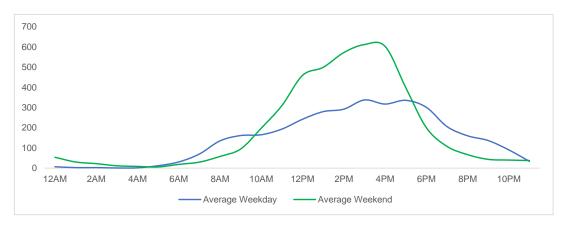

### **Total Movements - Average Daily Pedestrians**

Day Parts are calculated using the following time periods:

Early Morning Midnight - 6AM, Morning 6 - 11AM, Afternoon 11AM - 5PM, Evening 5 - 10PM, Late night 10PM - midnight