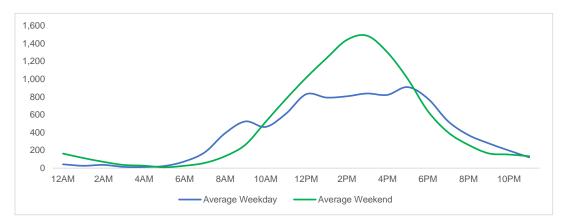

### **Total Movements - Average Daily Pedestrians**

Day Parts are calculated using the following time periods:

Early Morning Midnight - 6AM, Morning 6 - 11AM, Afternoon 11AM - 5PM, Evening 5 - 10PM, Late night 10PM - midnight