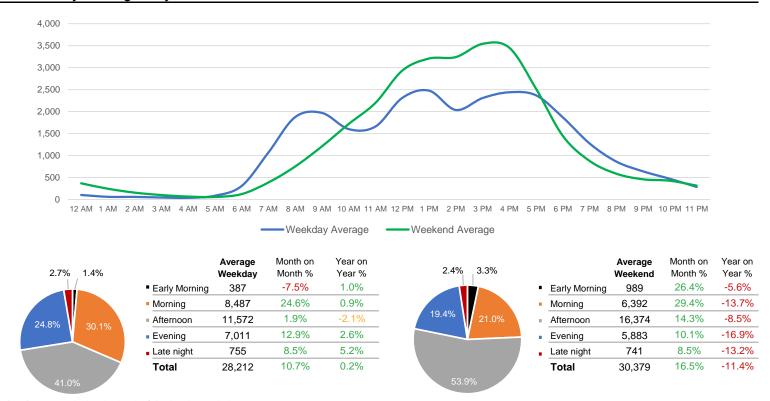

# **District Entry - Average Daily Pedestrians**

Day Parts are calculated using the following time periods:

Early Morning Midnight - 6AM, Morning 6 - 11AM, Afternoon 11AM - 5PM, Evening 5 - 10PM, Late night 10PM - midnight