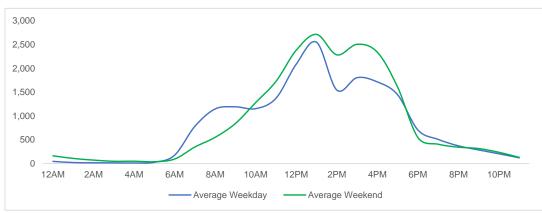

ions that are Like-for-Like.}$ 



### **Total Movements - Average Daily Pedestrians**



Day Parts are calculated using the following time periods:

Early Morning Midnight - 6AM, Morning 6 - 11AM, Afternoon 11AM - 5PM, Evening 5 - 10PM, Late night 10PM - midnight

# **District Entry - Average Daily Pedestrians**



Day Parts are calculated using the following time periods:

Early Morning Midnight - 6AM, Morning 6 - 11AM, Afternoon 11AM - 5PM, Evening 5 - 10PM, Late night 10PM - midnight



# **Location Group - Average Daily Pedestrians**

#### **Gansevoort Plaza**



# Chelsea Triangle



#### 14th St Square



### **Gansevoort at Washington**





# **Location Group - Average Daily Pedestrians (cont.)**

# W 14th St at Washington



# W 13th St at Gansevoort



#### W16th St at 9th Ave



#### W 14th St at 10th Ave





#### W 13th St at 10th Ave



#### W 15th St at 8th Ave



#### **Gansevoort OS**



## **LW 12 OS**





# **Location Group - Average Daily Pedestrians (cont.)**

## 9th Ave



# 10th Ave Crossing @ 14



# Weather

|           | Max Temp (F) | - <u>;</u> |    | <u>~~</u> |  |
|-----------|--------------|------------|----|-----------|--|
| This Year | 62           | 12         | 16 | 0         |  |
| Last Year | 57.38        | 13         | 14 | 0         |  |

\*Note: Numbers shown above relate to number of days of each weather type.