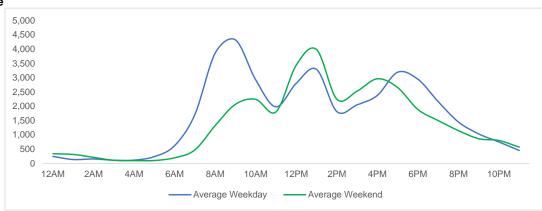

# **District Entry - Average Daily Pedestrians**

Day Parts are calculated using the following time periods:

Early Morning Midnight - 6AM, Morning 6 - 11AM, Afternoon 11AM - 5PM, Evening 5 - 10PM, Late night 10PM - midnight