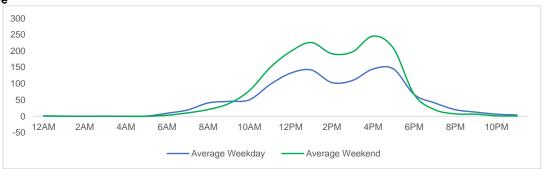

### **Total Movements - Average Daily Pedestrians**



Day Parts are calculated using the following time periods:

Early Morning Midnight - 6AM, Morning 6 - 11AM, Afternoon 11AM - 5PM, Evening 5 - 10PM, Late night 10PM - midnight

# **District Entry - Average Daily Pedestrians**



Day Parts are calculated using the following time periods:

Early Morning Midnight - 6AM, Morning 6 - 11AM, Afternoon 11AM - 5PM, Evening 5 - 10PM, Late night 10PM - midnight



# **Location Group - Average Daily Pedestrians**

#### **Gansevoort Plaza**



# Chelsea Triangle



#### 14th St Square



### **Gansevoort at Washington**





# **Location Group - Average Daily Pedestrians (cont.)**

# W 14th St at Washington



# W 13th St at Gansevoort



#### W16th St at 9th Ave



#### W 14th St at 10th Ave





#### W 13th St at 10th Ave



#### W 15th St at 8th Ave



#### **Gansevoort OS**



## **LW 12 OS**





# **Location Group - Average Daily Pedestrians (cont.)**

## 9th Ave



# 10th Ave Crossing @ 14



# Weather

|           | Max Temp (F) | - <u>;</u> |    | <u>~~</u> |  |
|-----------|--------------|------------|----|-----------|--|
| This Year | 62           | 12         | 16 | 0         |  |
| Last Year | 57.38        | 13         | 14 | 0         |  |

\*Note: Numbers shown above relate to number of days of each weather type.