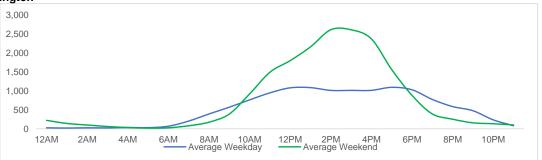

| 993,512      | 8.0%   | -4.5%  |

 $<sup>{}^*\</sup>text{MoM and YoY variances are calculated using weekly averages and only include those locations that are Like-for-Like.}$ 



### **Total Movements - Average Daily Pedestrians**



Day Parts are calculated using the following time periods:

Early Morning Midnight - 6AM, Morning 6 - 11AM, Afternoon 11AM - 5PM, Evening 5 - 10PM, Late night 10PM - midnight

# **District Entry - Average Daily Pedestrians**



Day Parts are calculated using the following time periods:

Early Morning Midnight - 6AM, Morning 6 - 11AM, Afternoon 11AM - 5PM, Evening 5 - 10PM, Late night 10PM - midnight



# **Location Group - Average Daily Pedestrians**

#### **Gansevoort Plaza**



# Chelsea Triangle



#### 14th St Square



### **Gansevoort at Washington**





# **Location Group - Average Daily Pedestrians (cont.)**

# W 14th St at Washington



# W 13th St at Gansevoort



#### W16th St at 9th Ave



#### W 14th St at 10th Ave





#### W 13th St at 10th Ave



#### W 15th St at 8th Ave



#### **Gansevoort OS**



## **LW 12 OS**





# **Location Group - Average Daily Pedestrians (cont.)**

## 9th Ave



# 10th Ave Crossing @ 14



# Weather

|           | Max Temp (F) | - <u>;</u> |    | <u>~~</u> |  |
|-----------|--------------|------------|----|-----------|--|
| This Year | 62           | 12         | 16 | 0         |  |
| Last Year | 57.38        | 13         | 14 | 0         |  |

\*Note: Numbers shown above relate to number of days of each weather type.