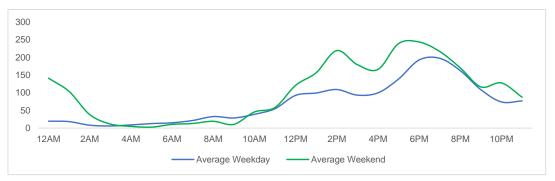

# **Location Group - Average Daily Pedestrians (cont.)**

# W 14th St at Washington