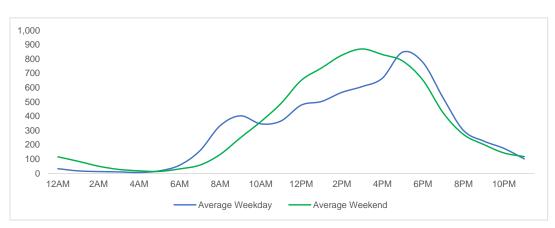

| 230.370  | 169.033 | 1.266.815               | 27.5%           | -1.1%           |

<sup>\*</sup>MoM and YoY variances are calculated using weekly averages and only include those locations that are Like-for-Like.



## **Total Movements - Average Daily Pedestrians**



Day Parts are calculated using the following time periods: Early Morning Midnight - 6AM, Morning 6 - 11AM, Afternoon 11AM - 5PM, Evening 5 - 10PM, Late night 10PM - midnight

## **District Entry - Average Daily Pedestrians**



Day Parts are calculated using the following time periods: Early Morning Midnight - 6AM, Morning 6 - 11AM, Afternoon 11AM - 5PM, Evening 5 - 10PM, Late night 10PM - midnight



# **Location Group - Average Daily Pedestrians**

#### **Gansevoort Plaza**



# Chelsea Triangle



#### 14th St Square



## **Gansevoort at Washington**





# **Location Group - Average Daily Pedestrians (cont.)**

# W 14th St at Washington



# W 13th St at Gansevoort



#### W16th St at 9th Ave



#### W 14th St at 10th Ave





#### W 13th St at 10th Ave



#### W 15th St at 8th Ave



#### **Gansevoort OS**



## **LW 12 OS**





# **Location Group - Average Daily Pedestrians (cont.)**

## 9th Ave



# 10th Ave Crossing @ 14



# Weather

|           | Max Temp (F) | -; <del>Ò</del> :- |    | <u>~</u> |  |
|-----------|--------------|--------------------|----|----------|--|
| This Year | 80           | 13                 | 21 | 1        |  |
| Last Year | 71.24        | 15                 | 17 | 3        |  |

\*Note: Numbers shown above relate to number of days of each weather type.