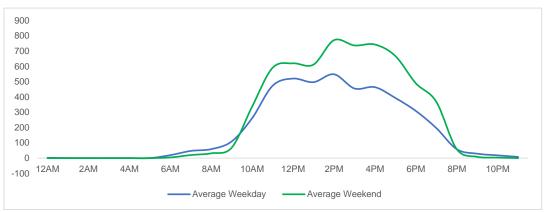

## **District Entry - Average Daily Pedestrians**

Day Parts are calculated using the following time periods: Early Morning Midnight - 6AM, Morning 6 - 11AM, Afternoon 11AM - 5PM, Evening 5 - 10PM, Late night 10PM - midnight