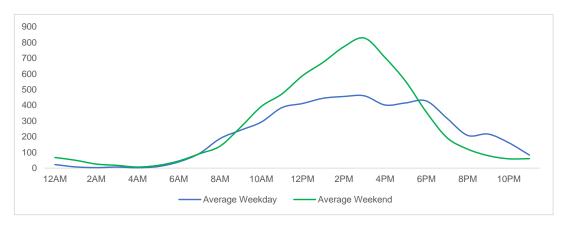

## **Total Movements - Average Daily Pedestrians**

Day Parts are calculated using the following time periods: Early Morning Midnight - 6AM, Morning 6 - 11AM, Afternoon 11AM - 5PM, Evening 5 - 10PM, Late night 10PM - midnight