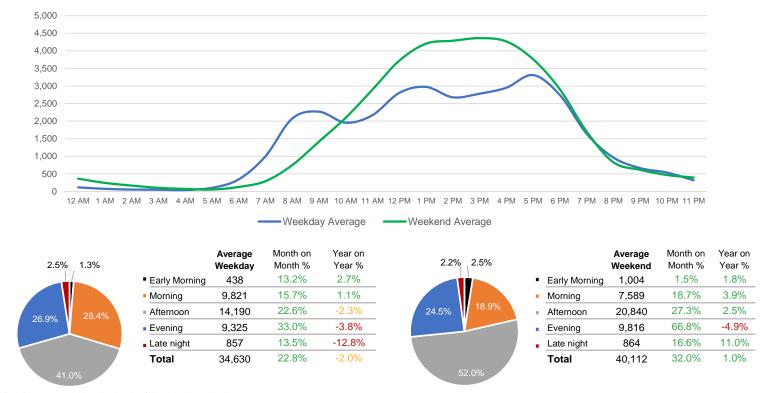

## **District Entry - Average Daily Pedestrians**

Day Parts are calculated using the following time periods: Early Morning Midnight - 6AM, Morning 6 - 11AM, Afternoon 11AM - 5PM, Evening 5 - 10PM, Late night 10PM - midnight