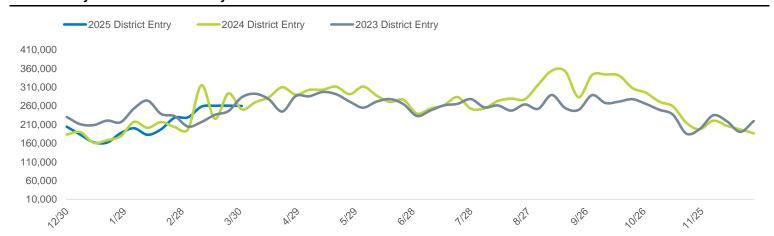

## **District Entry Annual Trend - Weekly Totals**

|                          | Monday  | Tuesday | Wednesday | Thursday | Friday  | Saturday | Sunday  | Average<br>Weekly Total | MoM %<br>Change | YoY %<br>Change |
|--------------------------|---------|---------|-----------|----------|---------|----------|---------|-------------------------|-----------------|-----------------|
| Gansevoort Plaza         | 3,313   | 4,235   | 4,616     | 4,879    | 9,466   | 6,985    | 6,178   | 39,672                  | 49.4%           | 6.2%            |
| Chelsea Triangle         | 6,715   | 8,530   | 7,648     | 8,313    | 9,945   | 11,427   | 8,516   | 61,094                  | 29.2%           | 1.2%            |
| 14th St Square           | 6,167   | 7,836   | 7,470     | 7,807    | 8,416   | 9,121    | 7,171   | 53,988                  | 24.3%           | 6.8%            |
| Gansevoort at Washington | 11,876  | 15,853  | 16,190    | 17,505   | 27,772  | 25,018   | 20,485  | 134,699                 | 34.4%           | -6.5%           |
| W 14th St at Washington  | 6,757   | 9,365   | 8,407     | 7,566    | 8,760   | 10,530   | 7,574   | 58,959                  | 6.9%            | 1.0%            |
| W 13th St at Gansevoort  | 11,142  | 13,221  | 12,769    | 13,267   | 16,115  | 15,927   | 12,934  | 95,375                  | 3.4%            | -1.4%           |
| W16th St at 9th Ave      | 20,195  | 28,244  | 35,769    | 24,930   | 27,091  | 38,619   | 25,599  | 200,448                 | 44.3%           | -1.3%           |
| W 14th St at 10th Ave    | 1,396   | 2,017   | 1,990     | 1,665    | 2,071   | 2,919    | 2,004   | 14,063                  | 50.9%           | 0.2%            |
| W 13th St at 10th Ave    | 4,254   | 5,444   | 5,342     | 5,124    | 7,297   | 10,914   | 8,511   | 46,886                  | 76.1%           | -13.9%          |
| W 15th St at 8th Ave     | 32,057  | 51,770  | 63,035    | 44,069   | 45,399  | 49,184   | 32,517  | 318,031                 | 17.2%           | -1.1%           |
| Gansevoort OS            | 8,333   | 9,748   | 10,171    | 11,248   | 15,437  | 18,325   | 14,349  | 87,611                  | 16.6%           | -1.8%           |
| LW 12 OS                 | 1,986   | 2,148   | 2,056     | 2,442    | 3,366   | 4,520    | 2,849   | 19,367                  | 43.0%           | 5.8%            |
| 9th Ave                  | 10,066  | 14,230  | 13,256    | 13,583   | 15,916  | 20,089   | 14,870  | 102,010                 | 42.9%           | 3.4%            |
| 10th Ave Crossing @ 14   | 3,348   | 5,364   | 4,382     | 3,861    | 5,389   | 6,792    | 5,476   | 34,612                  | 54.7%           | 1.4%            |
| Total                    | 127.606 | 178.005 | 193.101   | 166.259  | 202.441 | 230.370  | 169.033 | 1.266.815               | 27.5%           | -1.1%           |