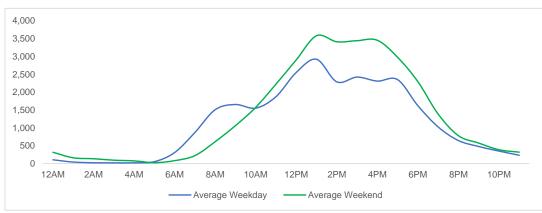

locations that are Like-for-Like.



## **Total Movements - Average Daily Pedestrians**



Day Parts are calculated using the following time periods: Early Morning Midnight - 6AM, Morning 6 - 11AM, Afternoon 11AM - 5PM, Evening 5 - 10PM, Late night 10PM - midnight

## **District Entry - Average Daily Pedestrians**



Day Parts are calculated using the following time periods: Early Morning Midnight - 6AM, Morning 6 - 11AM, Afternoon 11AM - 5PM, Evening 5 - 10PM, Late night 10PM - midnight



# **Location Group - Average Daily Pedestrians**

#### **Gansevoort Plaza**



# Chelsea Triangle



#### 14th St Square



## **Gansevoort at Washington**





# **Location Group - Average Daily Pedestrians (cont.)**

# W 14th St at Washington



# W 13th St at Gansevoort



#### W16th St at 9th Ave



#### W 14th St at 10th Ave





#### W 13th St at 10th Ave



#### W 15th St at 8th Ave



#### **Gansevoort OS**



## **LW 12 OS**





# **Location Group - Average Daily Pedestrians (cont.)**

## 9th Ave



# 10th Ave Crossing @ 14



# Weather

|           | Max Temp (F) | -; <del>Ò</del> :- |    | <u>~</u> |  |
|-----------|--------------|--------------------|----|----------|--|
| This Year | 80           | 13                 | 21 | 1        |  |
| Last Year | 71.24        | 15                 | 17 | 3        |  |

\*Note: Numbers shown above relate to number of days of each weather type.