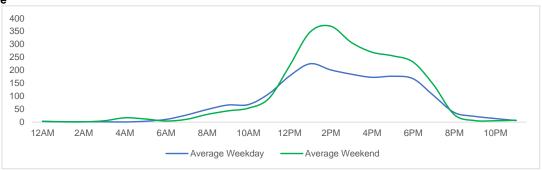

# **Location Group - Average Daily Pedestrians (cont.)**

# W 14th St at Washington