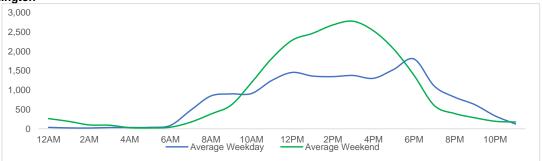

| 27.5%           | -1.1%           |

<sup>\*</sup>MoM and YoY variances are calculated using weekly averages and only include those locations that are Like-for-Like.



## **Total Movements - Average Daily Pedestrians**



Day Parts are calculated using the following time periods: Early Morning Midnight - 6AM, Morning 6 - 11AM, Afternoon 11AM - 5PM, Evening 5 - 10PM, Late night 10PM - midnight

## **District Entry - Average Daily Pedestrians**



Day Parts are calculated using the following time periods: Early Morning Midnight - 6AM, Morning 6 - 11AM, Afternoon 11AM - 5PM, Evening 5 - 10PM, Late night 10PM - midnight



# **Location Group - Average Daily Pedestrians**

#### **Gansevoort Plaza**



# Chelsea Triangle



#### 14th St Square



## **Gansevoort at Washington**





# **Location Group - Average Daily Pedestrians (cont.)**

# W 14th St at Washington



# W 13th St at Gansevoort



#### W16th St at 9th Ave



#### W 14th St at 10th Ave





#### W 13th St at 10th Ave



#### W 15th St at 8th Ave



#### **Gansevoort OS**



## **LW 12 OS**





# **Location Group - Average Daily Pedestrians (cont.)**

## 9th Ave



# 10th Ave Crossing @ 14



# Weather

|           | Max Temp (F) | -; <del>Ò</del> :- |    | <u>~</u> |  |
|-----------|--------------|--------------------|----|----------|--|
| This Year | 80           | 13                 | 21 | 1        |  |
| Last Year | 71.24        | 15                 | 17 | 3        |  |

\*Note: Numbers shown above relate to number of days of each weather type.