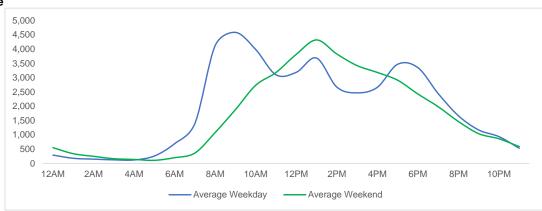

## **District Entry - Average Daily Pedestrians**

Day Parts are calculated using the following time periods: Early Morning Midnight - 6AM, Morning 6 - 11AM, Afternoon 11AM - 5PM, Evening 5 - 10PM, Late night 10PM - midnight