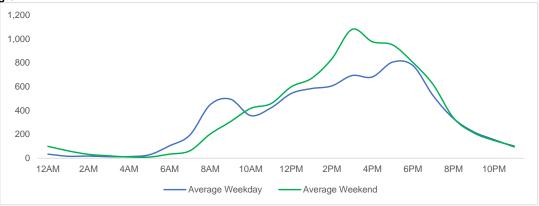

## **Total Movements - Average Daily Pedestrians**

Day Parts are calculated using the following time periods: Early Morning Midnight - 6AM, Morning 6 - 11AM, Afternoon 11AM - 5PM, Evening 5 - 10PM, Late night 10PM - midnight