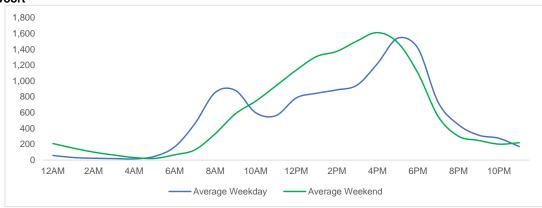

## **District Entry - Average Daily Pedestrians**

Day Parts are calculated using the following time periods: Early Morning Midnight - 6AM, Morning 6 - 11AM, Afternoon 11AM - 5PM, Evening 5 - 10PM, Late night 10PM - midnight