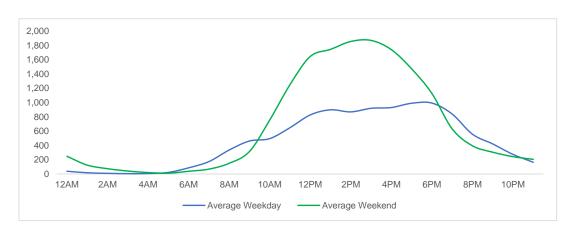

using the following time periods: Early Morning Midnight - 6AM, Morning 6 - 11AM, Afternoon 11AM - 5PM, Evening 5 - 10PM, Late night 10PM - midnight

## **District Entry - Average Daily Pedestrians**



Day Parts are calculated using the following time periods: Early Morning Midnight - 6AM, Morning 6 - 11AM, Afternoon 11AM - 5PM, Evening 5 - 10PM, Late night 10PM - midnight



# **Location Group - Average Daily Pedestrians**

#### **Gansevoort Plaza**



# Chelsea Triangle



#### 14th St Square



## **Gansevoort at Washington**





# **Location Group - Average Daily Pedestrians (cont.)**

# W 14th St at Washington



# W 13th St at Gansevoort



#### W16th St at 9th Ave



#### W 14th St at 10th Ave





#### W 13th St at 10th Ave



#### W 15th St at 8th Ave



#### **Gansevoort OS**



## **LW 12 OS**





# **Location Group - Average Daily Pedestrians (cont.)**

## 9th Ave



# 10th Ave Crossing @ 14



# Weather

|           | Max Temp (F) | -; <del>Ò</del> :- |    | <u>~</u> |  |
|-----------|--------------|--------------------|----|----------|--|
| This Year | 80           | 13                 | 21 | 1        |  |
| Last Year | 71.24        | 15                 | 17 | 3        |  |

\*Note: Numbers shown above relate to number of days of each weather type.