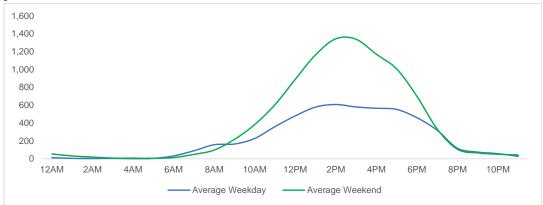

## **Total Movements - Average Daily Pedestrians**

Day Parts are calculated using the following time periods: Early Morning Midnight - 6AM, Morning 6 - 11AM, Afternoon 11AM - 5PM, Evening 5 - 10PM, Late night 10PM - midnight