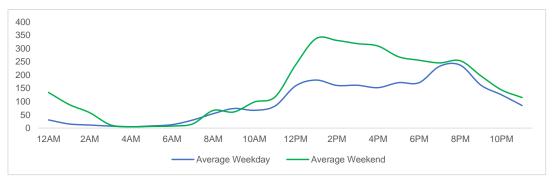

time periods: Early Morning Midnight - 6AM, Morning 6 - 11AM, Afternoon 11AM - 5PM, Evening 5 - 10PM, Late night 10PM - midnight

## **District Entry - Average Daily Pedestrians**



Day Parts are calculated using the following time periods: Early Morning Midnight - 6AM, Morning 6 - 11AM, Afternoon 11AM - 5PM, Evening 5 - 10PM, Late night 10PM - midnight



# **Location Group - Average Daily Pedestrians**

#### **Gansevoort Plaza**



# Chelsea Triangle



#### 14th St Square



## **Gansevoort at Washington**





# **Location Group - Average Daily Pedestrians (cont.)**

# W 14th St at Washington



# W 13th St at Gansevoort



#### W16th St at 9th Ave



#### W 14th St at 10th Ave





#### W 13th St at 10th Ave



#### W 15th St at 8th Ave



#### **Gansevoort OS**



## **LW 12 OS**





# **Location Group - Average Daily Pedestrians (cont.)**

## 9th Ave



# 10th Ave Crossing @ 14



# Weather

|           | Max Temp (F) | -; <del>Ò</del> :- |    | <u>~</u> |  |
|-----------|--------------|--------------------|----|----------|--|
| This Year | 80           | 13                 | 21 | 1        |  |
| Last Year | 71.24        | 15                 | 17 | 3        |  |

\*Note: Numbers shown above relate to number of days of each weather type.