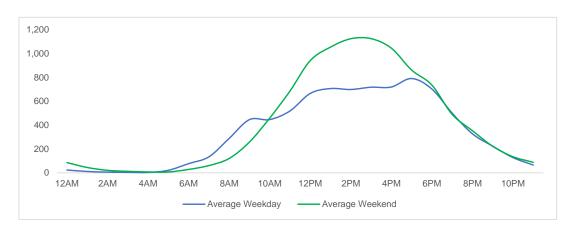

## **District Entry - Average Daily Pedestrians**

Day Parts are calculated using the following time periods: Early Morning Midnight - 6AM, Morning 6 - 11AM, Afternoon 11AM - 5PM, Evening 5 - 10PM, Late night 10PM - midnight