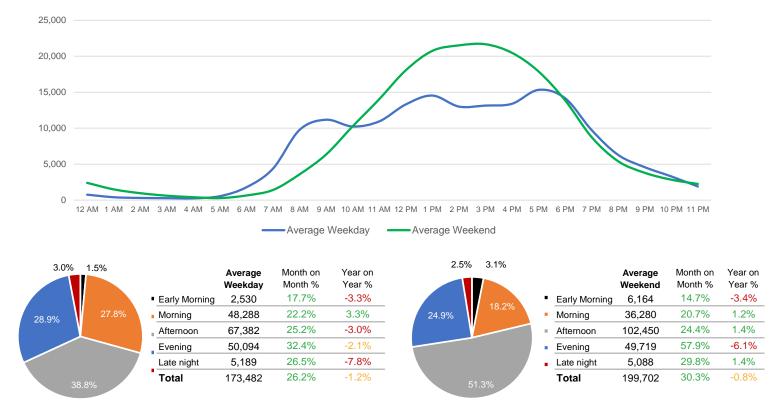

## **Total Movements - Average Daily Pedestrians**

Day Parts are calculated using the following time periods: Early Morning Midnight - 6AM, Morning 6 - 11AM, Afternoon 11AM - 5PM, Evening 5 - 10PM, Late night 10PM - midnight