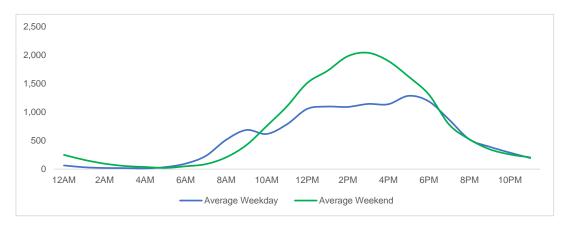

## **Total Movements - Average Daily Pedestrians**

Day Parts are calculated using the following time periods: Early Morning Midnight - 6AM, Morning 6 - 11AM, Afternoon 11AM - 5PM, Evening 5 - 10PM, Late night 10PM - midnight