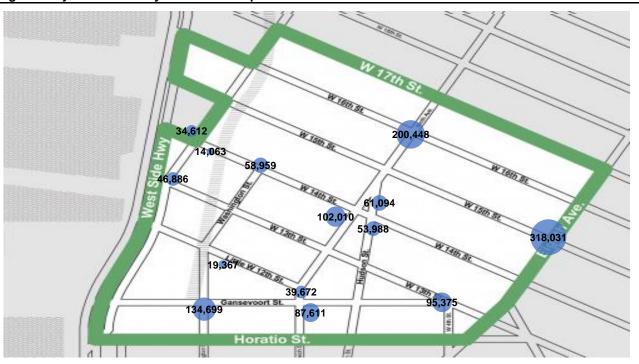

## **Key Stats**

The busiest entry point in Meatpacking District this month was W16th St at 9th Ave with a total of 370,505 visits.

The busiest day at Meatpacking District Entry this month was Saturday and the busiest hour this month was 3 PM on Saturday.

## **District Entry Annual Trend - Weekly Totals**

|                          | Monday  | Tuesday | Wednesday | Thursday | Friday  | Saturday | Sunday  | Average<br>Weekly Total | MoM %<br>Change | YoY %<br>Change |
|--------------------------|---------|---------|-----------|----------|---------|----------|---------|-------------------------|-----------------|-----------------|
| Gansevoort Plaza         | 3,313   | 4,235   | 4,616     | 4,879    | 9,466   | 6,985    | 6,178   | 39,672                  | 49.4%           | 6.2%            |
| Chelsea Triangle         | 6,715   | 8,530   | 7,648     | 8,313    | 9,945   | 11,427   | 8,516   | 61,094                  | 29.2%           | 1.2%            |
| 14th St Square           | 6,167   | 7,836   | 7,470     | 7,807    | 8,416   | 9,121    | 7,171   | 53,988                  | 24.3%           | 6.8%            |
| Gansevoort at Washington | 11,876  | 15,853  | 16,190    | 17,505   | 27,772  | 25,018   | 20,485  | 134,699                 | 34.4%           | -6.5%           |
| W 14th St at Washington  | 6,757   | 9,365   | 8,407     | 7,566    | 8,760   | 10,530   | 7,574   | 58,959                  | 6.9%            | 1.0%            |
| W 13th St at Gansevoort  | 11,142  | 13,221  | 12,769    | 13,267   | 16,115  | 15,927   | 12,934  | 95,375                  | 3.4%            | -1.4%           |
| W16th St at 9th Ave      | 20,195  | 28,244  | 35,769    | 24,930   | 27,091  | 38,619   | 25,599  | 200,448                 | 44.3%           | -1.3%           |
| W 14th St at 10th Ave    | 1,396   | 2,017   | 1,990     | 1,665    | 2,071   | 2,919    | 2,004   | 14,063                  | 50.9%           | 0.2%            |
| W 13th St at 10th Ave    | 4,254   | 5,444   | 5,342     | 5,124    | 7,297   | 10,914   | 8,511   | 46,886                  | 76.1%           | -13.9%          |
| W 15th St at 8th Ave     | 32,057  | 51,770  | 63,035    | 44,069   | 45,399  | 49,184   | 32,517  | 318,031                 | 17.2%           | -1.1%           |
| Gansevoort OS            | 8,333   | 9,748   | 10,171    | 11,248   | 15,437  | 18,325   | 14,349  | 87,611                  | 16.6%           | -1.8%           |
| LW 12 OS                 | 1,986   | 2,148   | 2,056     | 2,442    | 3,366   | 4,520    | 2,849   | 19,367                  | 43.0%           | 5.8%            |
| 9th Ave                  | 10,066  | 14,230  | 13,256    | 13,583   | 15,916  | 20,089   | 14,870  | 102,010                 | 42.9%           | 3.4%            |
| 10th Ave Crossing @ 14   | 3,348   | 5,364   | 4,382     | 3,861    | 5,389   | 6,792    | 5,476   | 34,612                  | 54.7%           | 1.4%            |
| Total                    | 127.606 | 178.005 | 193.101   | 166.259  | 202.441 | 230.370  | 169.033 | 1.266.815               | 27.5%           | -1.1%           |