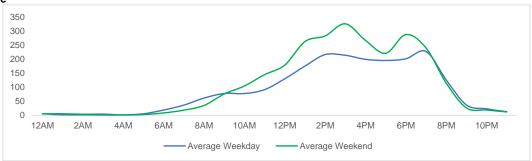

e-for-Like.

## **Total Movements - Average Daily Pedestrians**



Day Parts are calculated using the following time periods:

Early Morning Midnight - 6AM, Morning 6 - 11AM, Afternoon 11AM - 5PM, Evening 5 - 10PM, Late night 10PM - midnight

#### **District Entry - Average Daily Pedestrians**



Day Parts are calculated using the following time periods:

Early Morning Midnight - 6AM, Morning 6 - 11AM, Afternoon 11AM - 5PM, Evening 5 - 10PM, Late night 10PM - midnight



# **Location Group - Average Daily Pedestrians**

## **Gansevoort Plaza**



## Chelsea Triangle



## 14th St Square



# **Gansevoort at Washington**



# Location Group - Average Daily Pedestrians (cont.)

# W 14th St at Washington



#### W 13th St at Gansevoort



#### W16th St at 9th Ave



## W 14th St at 10th Ave



## W 13th St at 10th Ave



## W 15th St at 8th Ave



#### **Gansevoort OS**



# LW 12 OS



# Location Group - Average Daily Pedestrians (cont.)

## 9th Ave



# 10th Ave Crossing @ 14



## Weather

|           | Max Temp (F) | - <del>;</del> ;- |    | <u>~~</u> |  |
|-----------|--------------|-------------------|----|-----------|--|
| This Year | 94           | 15                | 13 | 0         |  |
| Last Year | 87.08        | 9                 | 19 | 0         |  |

 $<sup>{}^{\</sup>star}\text{Note:}$  Numbers shown above relate to number of days of each weather type.