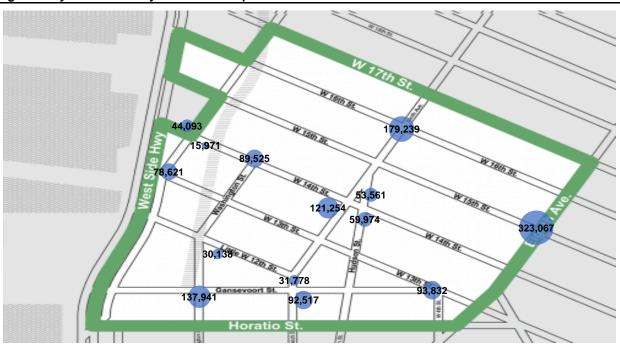

## **Key Stats**

The busiest entry point in Meatpacking District this month was W16th St at 9th Ave with a total of 280,583 visits.

The busiest day at Meatpacking District Entry this month was Saturday and the busiest hour this month was 3 PM on Saturday.

# **District Entry Annual Trend - Weekly Totals**

|                          | Monday  | Tuesday | Wednesday | Thursday | Friday  | Saturday | Sunday  | Average<br>Weekly Total | MoM %<br>Change | YoY %<br>Change |
|--------------------------|---------|---------|-----------|----------|---------|----------|---------|-------------------------|-----------------|-----------------|
| Gansevoort Plaza         | 3,135   | 3,474   | 4,288     | 4,011    | 6,211   | 5,542    | 5,118   | 31,778                  | -8.4%           |                 |
| Chelsea Triangle         | 6,879   | 7,265   | 7,455     | 7,463    | 8,164   | 8,873    | 7,463   | 53,561                  | -11.4%          |                 |
| 14th St Square           | 8,094   | 8,574   | 8,950     | 8,478    | 8,920   | 9,013    | 7,945   | 59,974                  | -2.9%           |                 |
| Gansevoort at Washington | 16,169  | 14,807  | 20,941    | 16,912   | 24,492  | 22,191   | 22,429  | 137,941                 | -5.7%           | 1.1%            |
| W 14th St at Washington  | 10,214  | 11,402  | 12,351    | 13,035   | 14,043  | 14,809   | 13,671  | 89,525                  | 70.2%           | -8.0%           |
| W 13th St at Gansevoort  | 11,964  | 12,075  | 14,688    | 13,616   | 14,861  | 13,858   | 12,770  | 93,832                  | -0.4%           | 0.2%            |
| W16th St at 9th Ave      | 22,571  | 25,361  | 24,423    | 25,897   | 26,951  | 27,659   | 26,378  | 179,239                 | 2.6%            | -8.2%           |
| W 14th St at 10th Ave    | 2,134   | 2,036   | 2,030     | 2,067    | 2,414   | 2,675    | 2,616   | 15,971                  | -0.6%           | -4.6%           |
| W 13th St at 10th Ave    | 9,380   | 8,998   | 10,137    | 9,761    | 11,571  | 14,897   | 13,878  | 78,621                  | -7.2%           | -15.8%          |
| W 15th St at 8th Ave     | 44,836  | 49,120  | 50,425    | 49,245   | 51,927  | 41,067   | 36,449  | 323,067                 | 1.3%            | -0.8%           |
| Gansevoort OS            | 10,173  | 10,452  | 12,763    | 12,152   | 15,335  | 16,851   | 14,792  | 92,517                  | -4.5%           | -100.0%         |
| LW 12 OS                 | 3,310   | 3,570   | 3,359     | 3,633    | 5,041   | 6,021    | 5,206   | 30,138                  | -9.3%           | -100.0%         |
| 9th Ave                  | 15,427  | 15,505  | 16,835    | 16,673   | 18,153  | 20,840   | 17,824  | 121,254                 | 10.2%           | -100.0%         |
| 10th Ave Crossing @ 14   | 6,100   | 5,588   | 6,118     | 6,103    | 5,912   | 7,284    | 6,989   | 44,093                  | 10.3%           | -100.0%         |
| Total                    | 170,384 | 178,227 | 194,759   | 189,043  | 213,993 | 211,578  | 193,527 | 1,351,510               | 2.0%            | -3.8%           |