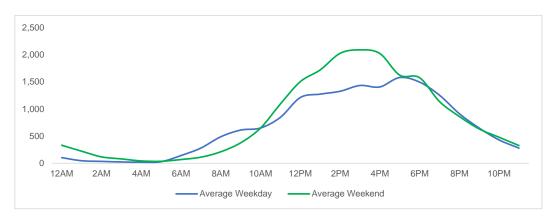

## **Total Movements - Average Daily Pedestrians**

Day Parts are calculated using the following time periods:

Early Morning Midnight - 6AM, Morning 6 - 11AM, Afternoon 11AM - 5PM, Evening 5 - 10PM, Late night 10PM - midnight