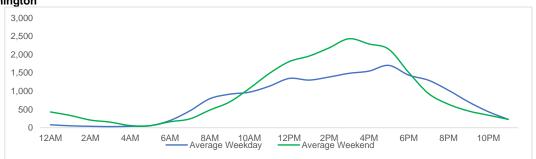

| 2.0%            | -3.8%           |

<sup>\*</sup>MoM and YoY variances are calculated using weekly averages and only include those locations that are Like-for-Like.

## **Total Movements - Average Daily Pedestrians**



Day Parts are calculated using the following time periods:

Early Morning Midnight - 6AM, Morning 6 - 11AM, Afternoon 11AM - 5PM, Evening 5 - 10PM, Late night 10PM - midnight

#### **District Entry - Average Daily Pedestrians**



Day Parts are calculated using the following time periods:

Early Morning Midnight - 6AM, Morning 6 - 11AM, Afternoon 11AM - 5PM, Evening 5 - 10PM, Late night 10PM - midnight



# **Location Group - Average Daily Pedestrians**

## **Gansevoort Plaza**



## Chelsea Triangle



## 14th St Square



# **Gansevoort at Washington**



# Location Group - Average Daily Pedestrians (cont.)

# W 14th St at Washington



#### W 13th St at Gansevoort



#### W16th St at 9th Ave



## W 14th St at 10th Ave



## W 13th St at 10th Ave



## W 15th St at 8th Ave



#### **Gansevoort OS**



# LW 12 OS



# Location Group - Average Daily Pedestrians (cont.)

## 9th Ave



# 10th Ave Crossing @ 14



## Weather

|           | Max Temp (F) | - <del>;</del> ;- |    | <u>~~</u> |  |
|-----------|--------------|-------------------|----|-----------|--|
| This Year | 94           | 15                | 13 | 0         |  |
| Last Year | 87.08        | 9                 | 19 | 0         |  |

 $<sup>{}^{\</sup>star}\text{Note:}$  Numbers shown above relate to number of days of each weather type.