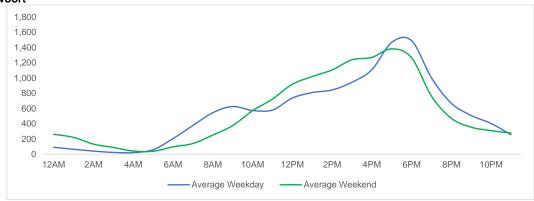

#### **District Entry - Average Daily Pedestrians**

Day Parts are calculated using the following time periods:

Early Morning Midnight - 6AM, Morning 6 - 11AM, Afternoon 11AM - 5PM, Evening 5 - 10PM, Late night 10PM - midnight