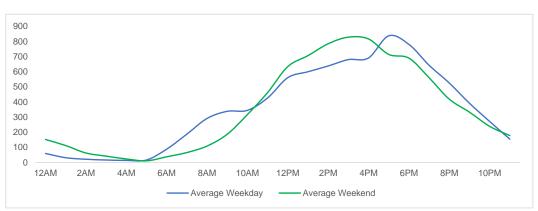

3 | 211,578  | 193,527 | 1,351,510               | 2.0%            | -3.8%           |

<sup>\*</sup>MoM and YoY variances are calculated using weekly averages and only include those locations that are Like-for-Like.

## **Total Movements - Average Daily Pedestrians**



Day Parts are calculated using the following time periods:

Early Morning Midnight - 6AM, Morning 6 - 11AM, Afternoon 11AM - 5PM, Evening 5 - 10PM, Late night 10PM - midnight

#### **District Entry - Average Daily Pedestrians**



Day Parts are calculated using the following time periods:

Early Morning Midnight - 6AM, Morning 6 - 11AM, Afternoon 11AM - 5PM, Evening 5 - 10PM, Late night 10PM - midnight



# **Location Group - Average Daily Pedestrians**

## **Gansevoort Plaza**



## Chelsea Triangle



## 14th St Square



# **Gansevoort at Washington**



# Location Group - Average Daily Pedestrians (cont.)

# W 14th St at Washington



#### W 13th St at Gansevoort



#### W16th St at 9th Ave



## W 14th St at 10th Ave



## W 13th St at 10th Ave



## W 15th St at 8th Ave



#### **Gansevoort OS**



# LW 12 OS



# Location Group - Average Daily Pedestrians (cont.)

## 9th Ave



# 10th Ave Crossing @ 14



## Weather

|           | Max Temp (F) | - <del>;</del> ;- |    | <u>~~</u> |  |
|-----------|--------------|-------------------|----|-----------|--|
| This Year | 94           | 15                | 13 | 0         |  |
| Last Year | 87.08        | 9                 | 19 | 0         |  |

 $<sup>{}^{\</sup>star}\text{Note:}$  Numbers shown above relate to number of days of each weather type.