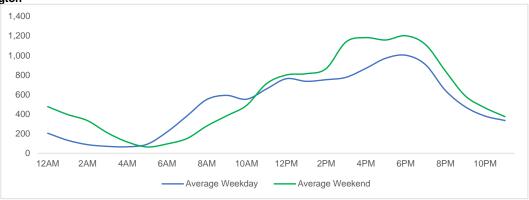

## **Total Movements - Average Daily Pedestrians**

Day Parts are calculated using the following time periods:

Early Morning Midnight - 6AM, Morning 6 - 11AM, Afternoon 11AM - 5PM, Evening 5 - 10PM, Late night 10PM - midnight