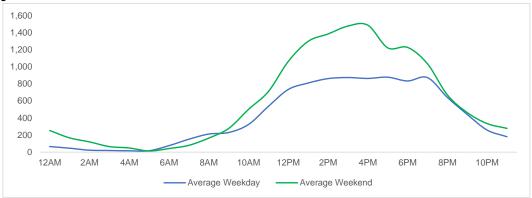

## **Total Movements - Average Daily Pedestrians**

Day Parts are calculated using the following time periods:

Early Morning Midnight - 6AM, Morning 6 - 11AM, Afternoon 11AM - 5PM, Evening 5 - 10PM, Late night 10PM - midnight