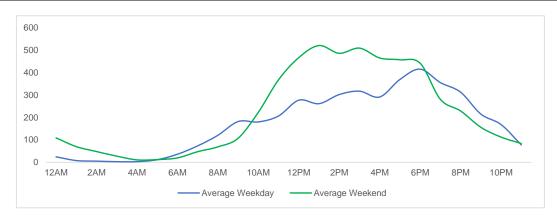

## **Total Movements - Average Daily Pedestrians**

Day Parts are calculated using the following time periods:

Early Morning Midnight - 6AM, Morning 6 - 11AM, Afternoon 11AM - 5PM, Evening 5 - 10PM, Late night 10PM - midnight