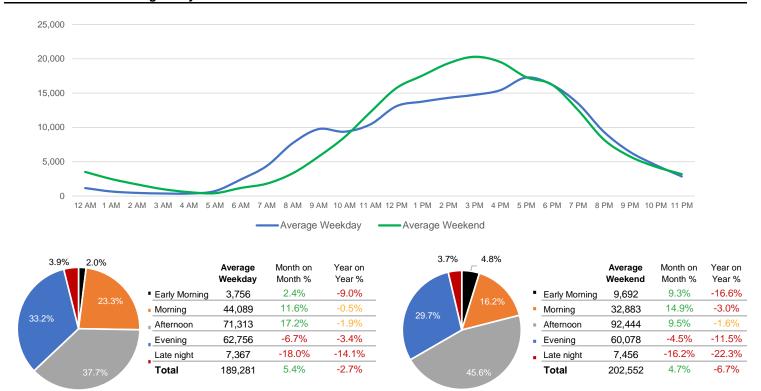

## **Total Movements - Average Daily Pedestrians**

Day Parts are calculated using the following time periods:

Early Morning Midnight - 6AM, Morning 6 - 11AM, Afternoon 11AM - 5PM, Evening 5 - 10PM, Late night 10PM - midnight