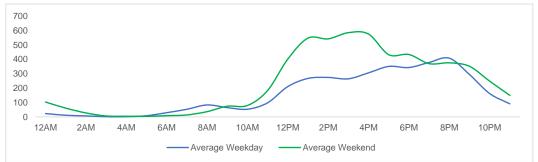

ng the following time periods:

Early Morning Midnight - 6AM, Morning 6 - 11AM, Afternoon 11AM - 5PM, Evening 5 - 10PM, Late night 10PM - midnight

#### **District Entry - Average Daily Pedestrians**



Day Parts are calculated using the following time periods:

Early Morning Midnight - 6AM, Morning 6 - 11AM, Afternoon 11AM - 5PM, Evening 5 - 10PM, Late night 10PM - midnight



# **Location Group - Average Daily Pedestrians**

## **Gansevoort Plaza**



## Chelsea Triangle



## 14th St Square



# **Gansevoort at Washington**



# Location Group - Average Daily Pedestrians (cont.)

# W 14th St at Washington



#### W 13th St at Gansevoort



#### W16th St at 9th Ave



## W 14th St at 10th Ave



## W 13th St at 10th Ave



## W 15th St at 8th Ave



#### **Gansevoort OS**



# LW 12 OS



# Location Group - Average Daily Pedestrians (cont.)

## 9th Ave



# 10th Ave Crossing @ 14



## Weather

|           | Max Temp (F) | - <del>;</del> ;- |    | <u>~~</u> |  |
|-----------|--------------|-------------------|----|-----------|--|
| This Year | 94           | 15                | 13 | 0         |  |
| Last Year | 87.08        | 9                 | 19 | 0         |  |

 $<sup>{}^{\</sup>star}\text{Note:}$  Numbers shown above relate to number of days of each weather type.