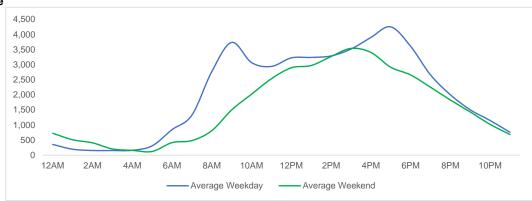

#### **District Entry - Average Daily Pedestrians**

Day Parts are calculated using the following time periods:

Early Morning Midnight - 6AM, Morning 6 - 11AM, Afternoon 11AM - 5PM, Evening 5 - 10PM, Late night 10PM - midnight