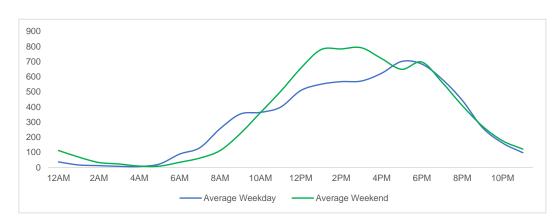

#### **District Entry - Average Daily Pedestrians**

Day Parts are calculated using the following time periods:

Early Morning Midnight - 6AM, Morning 6 - 11AM, Afternoon 11AM - 5PM, Evening 5 - 10PM, Late night 10PM - midnight