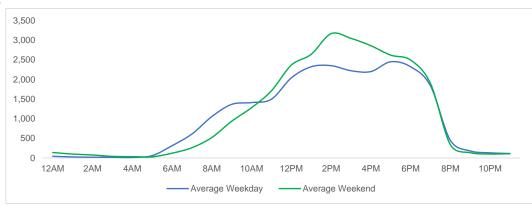

those locations that are Like-for-Like.

## **Total Movements - Average Daily Pedestrians**



Day Parts are calculated using the following time periods:

Early Morning Midnight - 6AM, Morning 6 - 11AM, Afternoon 11AM - 5PM, Evening 5 - 10PM, Late night 10PM - midnight

#### **District Entry - Average Daily Pedestrians**



Day Parts are calculated using the following time periods:

Early Morning Midnight - 6AM, Morning 6 - 11AM, Afternoon 11AM - 5PM, Evening 5 - 10PM, Late night 10PM - midnight



# **Location Group - Average Daily Pedestrians**

## **Gansevoort Plaza**



## Chelsea Triangle



## 14th St Square



# **Gansevoort at Washington**



# Location Group - Average Daily Pedestrians (cont.)

# W 14th St at Washington



#### W 13th St at Gansevoort



#### W16th St at 9th Ave



## W 14th St at 10th Ave



## W 13th St at 10th Ave



## W 15th St at 8th Ave



#### **Gansevoort OS**



# LW 12 OS



# Location Group - Average Daily Pedestrians (cont.)

## 9th Ave



# 10th Ave Crossing @ 14



## Weather

|           | Max Temp (F) | - <del>;</del> ;- |    | <u>~~</u> |  |
|-----------|--------------|-------------------|----|-----------|--|
| This Year | 94           | 15                | 13 | 0         |  |
| Last Year | 87.08        | 9                 | 19 | 0         |  |

 $<sup>{}^{\</sup>star}\text{Note:}$  Numbers shown above relate to number of days of each weather type.