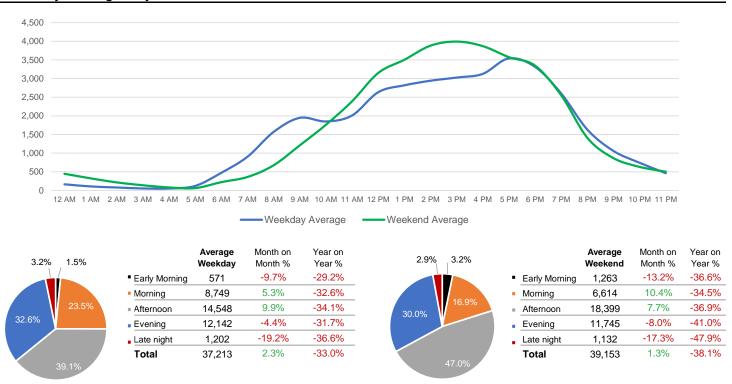

#### **District Entry - Average Daily Pedestrians**

Day Parts are calculated using the following time periods:

Early Morning Midnight - 6AM, Morning 6 - 11AM, Afternoon 11AM - 5PM, Evening 5 - 10PM, Late night 10PM - midnight