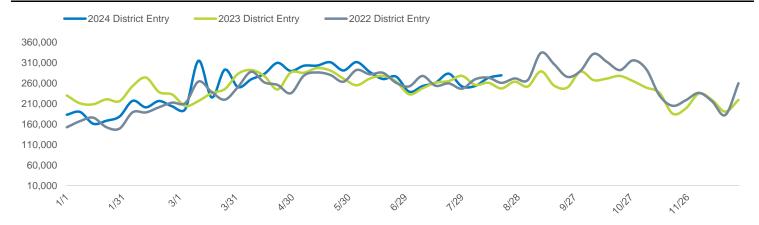

# **District Entry Annual Trend - Weekly Totals**

|                          | Monday  | Tuesday | Wednesday | Thursday | Friday  | Saturday | Sunday  | Average<br>Weekly Total | MoM %<br>Change | YoY %<br>Change |
|--------------------------|---------|---------|-----------|----------|---------|----------|---------|-------------------------|-----------------|-----------------|
| Gansevoort Plaza         | 3,135   | 3,474   | 4,288     | 4,011    | 6,211   | 5,542    | 5,118   | 31,778                  | -8.4%           |                 |
| Chelsea Triangle         | 6,879   | 7,265   | 7,455     | 7,463    | 8,164   | 8,873    | 7,463   | 53,561                  | -11.4%          |                 |
| 14th St Square           | 8,094   | 8,574   | 8,950     | 8,478    | 8,920   | 9,013    | 7,945   | 59,974                  | -2.9%           |                 |
| Gansevoort at Washington | 16,169  | 14,807  | 20,941    | 16,912   | 24,492  | 22,191   | 22,429  | 137,941                 | -5.7%           | 1.1%            |
| W 14th St at Washington  | 10,214  | 11,402  | 12,351    | 13,035   | 14,043  | 14,809   | 13,671  | 89,525                  | 70.2%           | -8.0%           |
| W 13th St at Gansevoort  | 11,964  | 12,075  | 14,688    | 13,616   | 14,861  | 13,858   | 12,770  | 93,832                  | -0.4%           | 0.2%            |
| W16th St at 9th Ave      | 22,571  | 25,361  | 24,423    | 25,897   | 26,951  | 27,659   | 26,378  | 179,239                 | 2.6%            | -8.2%           |
| W 14th St at 10th Ave    | 2,134   | 2,036   | 2,030     | 2,067    | 2,414   | 2,675    | 2,616   | 15,971                  | -0.6%           | -4.6%           |
| W 13th St at 10th Ave    | 9,380   | 8,998   | 10,137    | 9,761    | 11,571  | 14,897   | 13,878  | 78,621                  | -7.2%           | -15.8%          |
| W 15th St at 8th Ave     | 44,836  | 49,120  | 50,425    | 49,245   | 51,927  | 41,067   | 36,449  | 323,067                 | 1.3%            | -0.8%           |
| Gansevoort OS            | 10,173  | 10,452  | 12,763    | 12,152   | 15,335  | 16,851   | 14,792  | 92,517                  | -4.5%           | -100.0%         |
| LW 12 OS                 | 3,310   | 3,570   | 3,359     | 3,633    | 5,041   | 6,021    | 5,206   | 30,138                  | -9.3%           | -100.0%         |
| 9th Ave                  | 15,427  | 15,505  | 16,835    | 16,673   | 18,153  | 20,840   | 17,824  | 121,254                 | 10.2%           | -100.0%         |
| 10th Ave Crossing @ 14   | 6,100   | 5,588   | 6,118     | 6,103    | 5,912   | 7,284    | 6,989   | 44,093                  | 10.3%           | -100.0%         |
| Total                    | 170,384 | 178,227 | 194,759   | 189,043  | 213,993 | 211,578  | 193,527 | 1,351,510               | 2.0%            | -3.8%           |