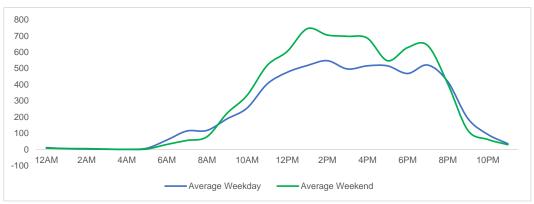

#### **District Entry - Average Daily Pedestrians**

Day Parts are calculated using the following time periods:

Early Morning Midnight - 6AM, Morning 6 - 11AM, Afternoon 11AM - 5PM, Evening 5 - 10PM, Late night 10PM - midnight