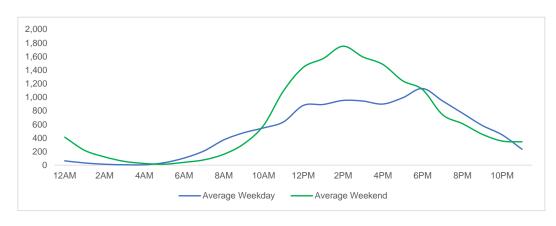

calculated using the following time periods:

Early Morning Midnight - 6AM, Morning 6 - 11AM, Afternoon 11AM - 5PM, Evening 5 - 10PM, Late night 10PM - midnight

#### **District Entry - Average Daily Pedestrians**



Day Parts are calculated using the following time periods:

Early Morning Midnight - 6AM, Morning 6 - 11AM, Afternoon 11AM - 5PM, Evening 5 - 10PM, Late night 10PM - midnight



# **Location Group - Average Daily Pedestrians**

## **Gansevoort Plaza**



## Chelsea Triangle



## 14th St Square



# **Gansevoort at Washington**



# Location Group - Average Daily Pedestrians (cont.)

# W 14th St at Washington



#### W 13th St at Gansevoort



#### W16th St at 9th Ave



## W 14th St at 10th Ave



## W 13th St at 10th Ave



## W 15th St at 8th Ave



#### **Gansevoort OS**



# LW 12 OS



# Location Group - Average Daily Pedestrians (cont.)

## 9th Ave



# 10th Ave Crossing @ 14



## Weather

|           | Max Temp (F) | - <del>;</del> ;- |    | <u>~~</u> |  |
|-----------|--------------|-------------------|----|-----------|--|
| This Year | 94           | 15                | 13 | 0         |  |
| Last Year | 87.08        | 9                 | 19 | 0         |  |

 $<sup>{}^{\</sup>star}\text{Note:}$  Numbers shown above relate to number of days of each weather type.