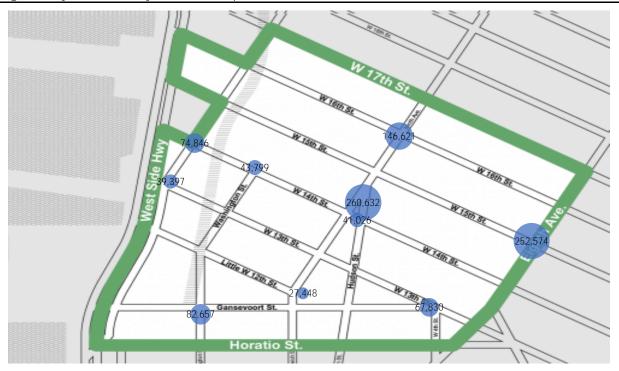

#### Key Stats

The busiest entry point in Meatpacking District this month was W 15th St at 8th Ave with a total of 285,334 visits.

The busiest day at Meatpacking District Entry this month was Saturday and the busiest hour this month was 3 PM on Saturday.

### District Entry Annual Trend - Weekly Totals

|                          | Monday  | Tuesday | Wednesday | Thursday | Friday  | Saturday | Sunday  | Average<br>Weekly<br>Total | MoM %<br>Change | YoY %<br>Change |
|--------------------------|---------|---------|-----------|----------|---------|----------|---------|----------------------------|-----------------|-----------------|
| Gansevoort Plaza         | 3,554   | 2,620   | 3,252     | 2,865    | 5,045   | 6,572    | 3,541   | 27,448                     | -9.4%           | 94.0%           |
| Chelsea Triangle         | 43,330  | 33,886  | 20,443    | 21,861   | 58,872  | 58,682   | 23,559  | 260,632                    | 3.2%            | 39.9%           |
| Chelsea Square           | 7,695   | 6,574   | 4,232     | 3,537    | 12,255  | 3,031    | 3,704   | 41,026                     | 4.8%            | -3.5%           |
| Gansevoort at Washington | 13,263  | 7,350   | 8,733     | 4,508    | 17,240  | 17,121   | 14,442  | 82,657                     | 11.4%           | 59.5%           |
| W 14th St at Washington  | 5,605   | 5,226   | 5,844     | 6,053    | 6,861   | 7,960    | 6,251   | 43,799                     | -10.5%          | 58.3%           |
| W 13th St at Gansevoort  | 11,925  | 6,846   | 8,649     | 5,566    | 12,393  | 13,746   | 8,705   | 67,830                     | 0.0%            | 25.2%           |
| W16th St at 9th Ave      | 19,760  | 18,967  | 20,152    | 18,992   | 21,870  | 25,365   | 21,516  | 146,621                    | -7.4%           | 34.2%           |
| W 14th St at 10th Ave    | 13,063  | 7,268   | 8,885     | 7,337    | 11,037  | 14,401   | 12,855  | 74,846                     | -18.3%          | 87.3%           |
| W 13th St at 10th Ave    | 5,869   | 2,949   | 4,228     | 3,501    | 5,331   | 9,542    | 7,978   | 39,397                     | -6.3%           | 103.0%          |
| W 15th St at 8th Ave     | 29,666  | 39,091  | 40,918    | 35,231   | 42,713  | 37,418   | 27,538  | 252,574                    | -0.7%           | 53.7%           |
| Total                    | 153,730 | 130,775 | 125,334   | 109,450  | 193,616 | 193,837  | 130,087 | 1,036,829                  | -2.1%           | 46.1%           |