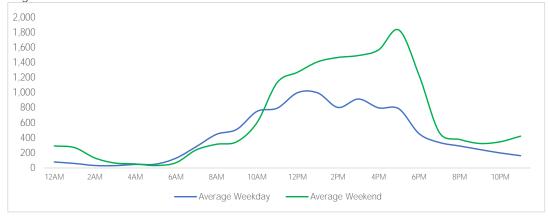

#### District Entry - Average Daily Pedestrians

Day Parts are calculated using the following time periods: Early Morning Midnight - 6AM, Morning 6 - 11AM, Afternoon 11AM - 5PM, Evening 5 - 10PM, Late night 10PM - midnight

# W 15th St at 8th Ave