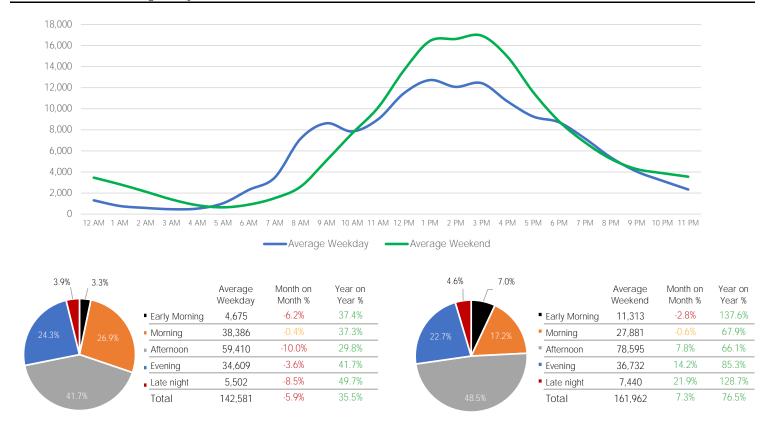

<sup>\*</sup>MoM and YoY variances are calculated using weekly averages.

Day Parts are calculated using the following time periods: Early Morning Midnight - 6AM, Morning 6 - 11AM, Afternoon 11AM - 5PM, Evening 5 - 10PM, Late night 10PM - midnight

#### District Entry - Average Daily Pedestrians

Day Parts are calculated using the following time periods: Early Morning Midnight - 6AM, Morning 6 - 11AM, Afternoon 11AM - 5PM, Evening 5 - 10PM, Late night 10PM - midnight