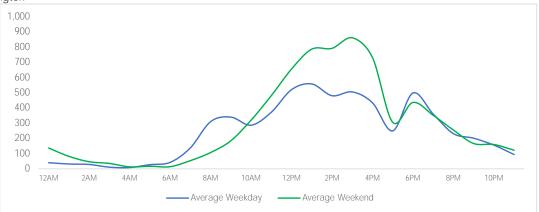

#### District Entry - Average Daily Pedestrians

Day Parts are calculated using the following time periods: Early Morning Midnight - 6AM, Morning 6 - 11AM, Afternoon 11AM - 5PM, Evening 5 - 10PM, Late night 10PM - midnight