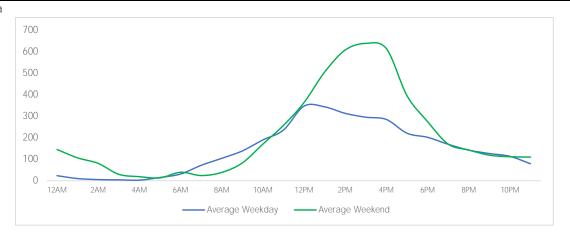

#### District Entry - Average Daily Pedestrians

Day Parts are calculated using the following time periods: Early Morning Midnight - 6AM, Morning 6 - 11AM, Afternoon 11AM - 5PM, Evening 5 - 10PM, Late night 10PM - midnight

# Gansevoort Plaza