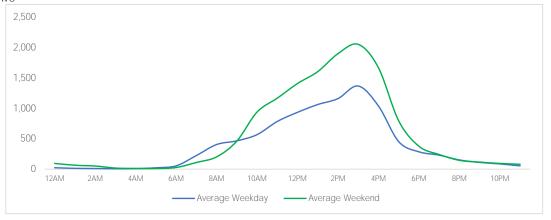

0 | 130,775 | 125,334   | 109,450  | 193,616 | 193,837  | 130,087 | 1,036,829                  | -2.1%           | 46.1%           |

<sup>\*</sup>MoM and YoY variances are calculated using weekly averages.



Day Parts are calculated using the following time periods: Early Morning Midnight - 6AM, Morning 6 - 11AM, Afternoon 11AM - 5PM, Evening 5 - 10PM, Late night 10PM - midnight

#### District Entry - Average Daily Pedestrians



Day Parts are calculated using the following time periods: Early Morning Midnight - 6AM, Morning 6 - 11AM, Afternoon 11AM - 5PM, Evening 5 - 10PM, Late night 10PM - midnight

# Gansevoort Plaza



#### Chelsea Triangle



#### Chelsea Square



# Gansevoort at Washington





#### W 13th St at Gansevoort



#### W16th St at 9th Ave



### W 14th St at 10th Ave



# W 13th St at 10th Ave



# W 15th St at 8th Ave



# Weather

|           | Max Temp (F) | ·Ò. |    | <u>~~</u> |  |
|-----------|--------------|-----|----|-----------|--|
| This Year | 63.14        | 7   | 18 | 3         |  |
| Last Year | 46.4         | 4   | 16 | 3         |  |

\*Note: Numbers shown above relate to number of days of each weather type.