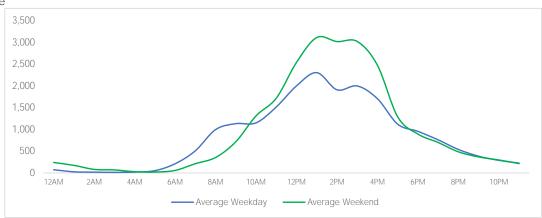

l                    | 153,730 | 130,775 | 125,334   | 109,450  | 193,616 | 193,837  | 130,087 | 1,036,829                  | -2.1%           | 46.1%           |

<sup>\*</sup>MoM and YoY variances are calculated using weekly averages.



Day Parts are calculated using the following time periods: Early Morning Midnight - 6AM, Morning 6 - 11AM, Afternoon 11AM - 5PM, Evening 5 - 10PM, Late night 10PM - midnight

#### District Entry - Average Daily Pedestrians



Day Parts are calculated using the following time periods: Early Morning Midnight - 6AM, Morning 6 - 11AM, Afternoon 11AM - 5PM, Evening 5 - 10PM, Late night 10PM - midnight

# Gansevoort Plaza



#### Chelsea Triangle



#### Chelsea Square



# Gansevoort at Washington





#### W 13th St at Gansevoort



#### W16th St at 9th Ave



### W 14th St at 10th Ave



# W 13th St at 10th Ave



# W 15th St at 8th Ave



# Weather

|           | Max Temp (F) | ·Ò. |    | <u>~~</u> |  |
|-----------|--------------|-----|----|-----------|--|
| This Year | 63.14        | 7   | 18 | 3         |  |
| Last Year | 46.4         | 4   | 16 | 3         |  |

\*Note: Numbers shown above relate to number of days of each weather type.