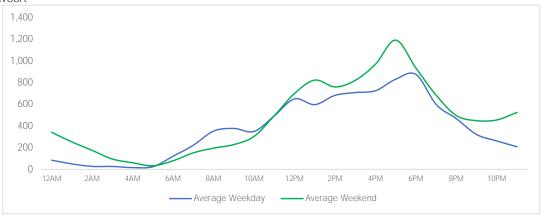

| 53.7%           |
| Total                    | 153,730 | 130,775 | 125,334   | 109,450  | 193,616 | 193,837  | 130,087 | 1,036,829                  | -2.1%           | 46.1%           |

<sup>\*</sup>MoM and YoY variances are calculated using weekly averages.



Day Parts are calculated using the following time periods: Early Morning Midnight - 6AM, Morning 6 - 11AM, Afternoon 11AM - 5PM, Evening 5 - 10PM, Late night 10PM - midnight

#### District Entry - Average Daily Pedestrians



Day Parts are calculated using the following time periods: Early Morning Midnight - 6AM, Morning 6 - 11AM, Afternoon 11AM - 5PM, Evening 5 - 10PM, Late night 10PM - midnight

# Gansevoort Plaza



#### Chelsea Triangle



#### Chelsea Square



# Gansevoort at Washington





#### W 13th St at Gansevoort



#### W16th St at 9th Ave



### W 14th St at 10th Ave



# W 13th St at 10th Ave



# W 15th St at 8th Ave



# Weather

|           | Max Temp (F) | ·Ò. |    | <u>~~</u> |  |
|-----------|--------------|-----|----|-----------|--|
| This Year | 63.14        | 7   | 18 | 3         |  |
| Last Year | 46.4         | 4   | 16 | 3         |  |

\*Note: Numbers shown above relate to number of days of each weather type.