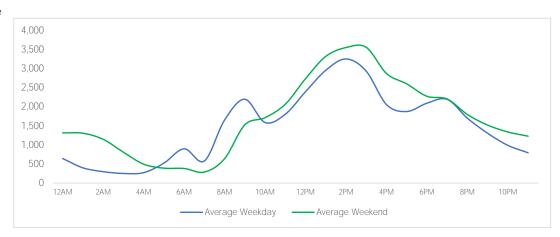

#### District Entry - Average Daily Pedestrians

Day Parts are calculated using the following time periods: Early Morning Midnight - 6AM, Morning 6 - 11AM, Afternoon 11AM - 5PM, Evening 5 - 10PM, Late night 10PM - midnight

# Gansevoort at Washington