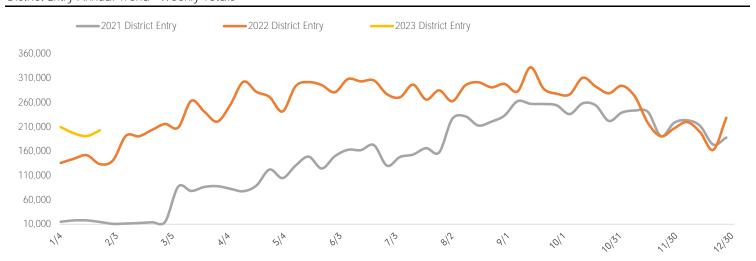

### District Entry Annual Trend - Weekly Totals

|                          | Monday  | Tuesday | Wednesday | Thursday | Friday  | Saturday | Sunday  | Average<br>Weekly<br>Total | MoM %<br>Change | YoY %<br>Change |
|--------------------------|---------|---------|-----------|----------|---------|----------|---------|----------------------------|-----------------|-----------------|
| Gansevoort Plaza         | 3,554   | 2,620   | 3,252     | 2,865    | 5,045   | 6,572    | 3,541   | 27,448                     | -9.4%           | 94.0%           |
| Chelsea Triangle         | 43,330  | 33,886  | 20,443    | 21,861   | 58,872  | 58,682   | 23,559  | 260,632                    | 3.2%            | 39.9%           |
| Chelsea Square           | 7,695   | 6,574   | 4,232     | 3,537    | 12,255  | 3,031    | 3,704   | 41,026                     | 4.8%            | -3.5%           |
| Gansevoort at Washington | 13,263  | 7,350   | 8,733     | 4,508    | 17,240  | 17,121   | 14,442  | 82,657                     | 11.4%           | 59.5%           |
| W 14th St at Washington  | 5,605   | 5,226   | 5,844     | 6,053    | 6,861   | 7,960    | 6,251   | 43,799                     | -10.5%          | 58.3%           |
| W 13th St at Gansevoort  | 11,925  | 6,846   | 8,649     | 5,566    | 12,393  | 13,746   | 8,705   | 67,830                     | 0.0%            | 25.2%           |
| W16th St at 9th Ave      | 19,760  | 18,967  | 20,152    | 18,992   | 21,870  | 25,365   | 21,516  | 146,621                    | -7.4%           | 34.2%           |
| W 14th St at 10th Ave    | 13,063  | 7,268   | 8,885     | 7,337    | 11,037  | 14,401   | 12,855  | 74,846                     | -18.3%          | 87.3%           |
| W 13th St at 10th Ave    | 5,869   | 2,949   | 4,228     | 3,501    | 5,331   | 9,542    | 7,978   | 39,397                     | -6.3%           | 103.0%          |
| W 15th St at 8th Ave     | 29,666  | 39,091  | 40,918    | 35,231   | 42,713  | 37,418   | 27,538  | 252,574                    | -0.7%           | 53.7%           |
| Total                    | 153,730 | 130,775 | 125,334   | 109,450  | 193,616 | 193,837  | 130,087 | 1,036,829                  | -2.1%           | 46.1%           |