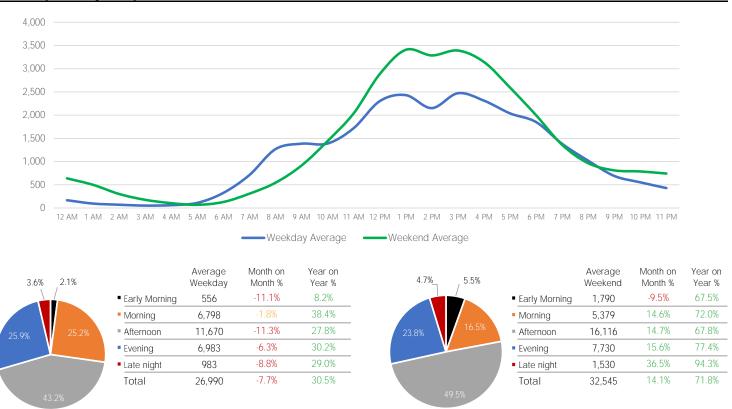

<sup>\*</sup>MoM and YoY variances are calculated using weekly averages.

Day Parts are calculated using the following time periods: Early Morning Midnight - 6AM, Morning 6 - 11AM, Afternoon 11AM - 5PM, Evening 5 - 10PM, Late night 10PM - midnight

#### District Entry - Average Daily Pedestrians

Day Parts are calculated using the following time periods: Early Morning Midnight - 6AM, Morning 6 - 11AM, Afternoon 11AM - 5PM, Evening 5 - 10PM, Late night 10PM - midnight