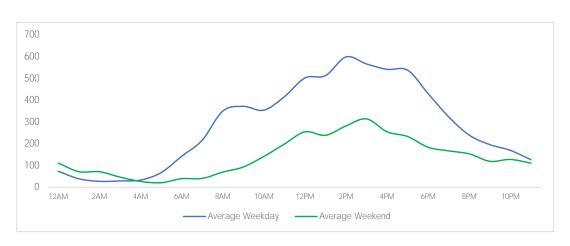

#### District Entry - Average Daily Pedestrians

Day Parts are calculated using the following time periods: Early Morning Midnight - 6AM, Morning 6 - 11AM, Afternoon 11AM - 5PM, Evening 5 - 10PM, Late night 10PM - midnight

#### W16th St at 9th Ave