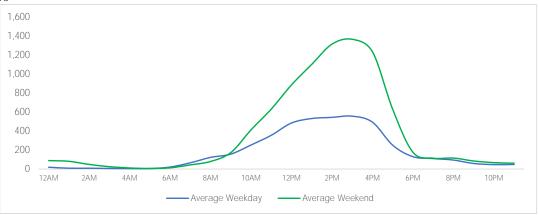

#### Key Stats

The busiest entry point in Meatpacking District this month was W 15th St at 8th Ave with a total of 285,334 visits.

The busiest day at Meatpacking District Entry this month was Saturday and the busiest hour this month was 3 PM on Saturday.

#### District Entry - Average Daily Pedestrians

Day Parts are calculated using the following time periods: Early Morning Midnight - 6AM, Morning 6 - 11AM, Afternoon 11AM - 5PM, Evening 5 - 10PM, Late night 10PM - midnight