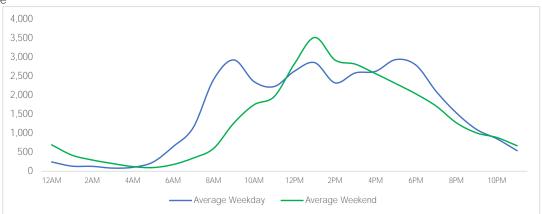

#### District Entry - Average Daily Pedestrians

Day Parts are calculated using the following time periods: Early Morning Midnight - 6AM, Morning 6 - 11AM, Afternoon 11AM - 5PM, Evening 5 - 10PM, Late night 10PM - midnight