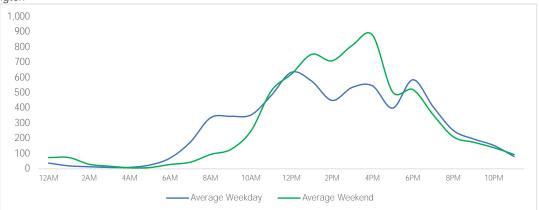

| 6.9%            | 32.6%           |
| Total                    | 195,891 | 148,881 | 139,525   | 136,353  | 177,879 | 198,123  | 164,263 | 1,160,915                  | 12.0%           | 36.0%           |

<sup>\*</sup>MoM and YoY variances are calculated using weekly averages.



Day Parts are calculated using the following time periods: Early Morning Midnight - 6AM, Morning 6 - 11AM, Afternoon 11AM - 5PM, Evening 5 - 10PM, Late night 10PM - midnight

#### District Entry - Average Daily Pedestrians



Day Parts are calculated using the following time periods: Early Morning Midnight - 6AM, Morning 6 - 11AM, Afternoon 11AM - 5PM, Evening 5 - 10PM, Late night 10PM - midnight

# Gansevoort Plaza



## Chelsea Triangle



# Chelsea Square



## Gansevoort at Washington





## W 13th St at Gansevoort



## W16th St at 9th Ave



## W 14th St at 10th Ave



# W 13th St at 10th Ave



# W 15th St at 8th Ave



# Weather

|           | Max Temp (F) | ÷Ó:- |    | <u>~~</u> |  |
|-----------|--------------|------|----|-----------|--|
| This Year | 65.12        | 6    | 22 | 0         |  |
| Last Year | 66.2         | 3    | 18 | 6         |  |

<sup>\*</sup>Note: Numbers shown above relate to number of days of each weather type.