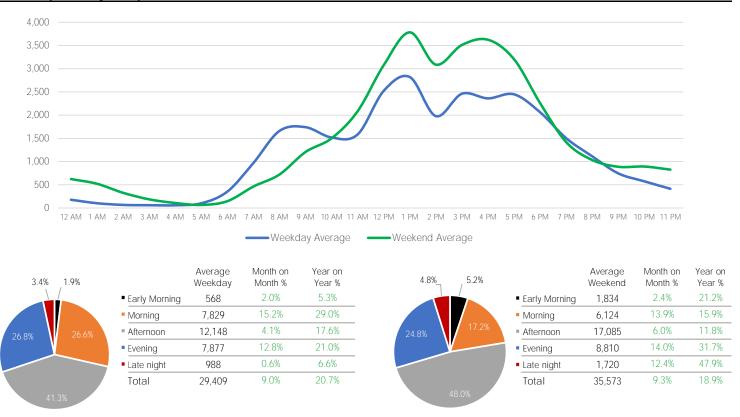

<sup>\*</sup>MoM and YoY variances are calculated using weekly averages.

Day Parts are calculated using the following time periods: Early Morning Midnight - 6AM, Morning 6 - 11AM, Afternoon 11AM - 5PM, Evening 5 - 10PM, Late night 10PM - midnight