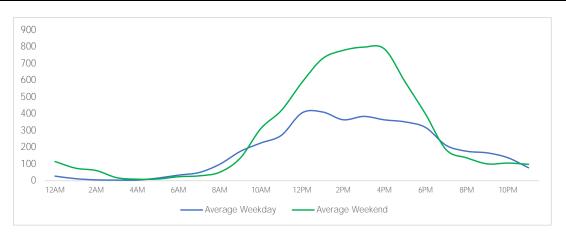

4  | 40,274  | 43,757    | 45,519   | 35,997  | 32,664   | 34,678  | 270,072                    | 6.9%            | 32.6%           |
| Total                    | 195,891 | 148,881 | 139,525   | 136,353  | 177,879 | 198,123  | 164,263 | 1,160,915                  | 12.0%           | 36.0%           |

<sup>\*</sup>MoM and YoY variances are calculated using weekly averages.



Day Parts are calculated using the following time periods: Early Morning Midnight - 6AM, Morning 6 - 11AM, Afternoon 11AM - 5PM, Evening 5 - 10PM, Late night 10PM - midnight

#### District Entry - Average Daily Pedestrians



Day Parts are calculated using the following time periods: Early Morning Midnight - 6AM, Morning 6 - 11AM, Afternoon 11AM - 5PM, Evening 5 - 10PM, Late night 10PM - midnight

# Gansevoort Plaza



## Chelsea Triangle



# Chelsea Square



## Gansevoort at Washington





## W 13th St at Gansevoort



## W16th St at 9th Ave



## W 14th St at 10th Ave



# W 13th St at 10th Ave



# W 15th St at 8th Ave



# Weather

|           | Max Temp (F) | ÷Ó:- |    | <u>~~</u> |  |
|-----------|--------------|------|----|-----------|--|
| This Year | 65.12        | 6    | 22 | 0         |  |
| Last Year | 66.2         | 3    | 18 | 6         |  |

<sup>\*</sup>Note: Numbers shown above relate to number of days of each weather type.