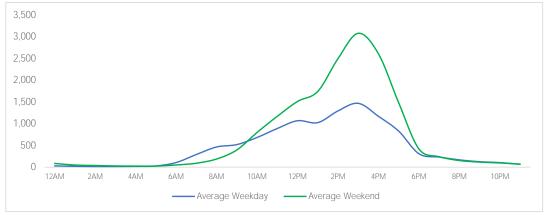

| 195,891 | 148,881 | 139,525   | 136,353  | 177,879 | 198,123  | 164,263 | 1,160,915                  | 12.0%           | 36.0%           |

<sup>\*</sup>MoM and YoY variances are calculated using weekly averages.



Day Parts are calculated using the following time periods: Early Morning Midnight - 6AM, Morning 6 - 11AM, Afternoon 11AM - 5PM, Evening 5 - 10PM, Late night 10PM - midnight

#### District Entry - Average Daily Pedestrians



Day Parts are calculated using the following time periods: Early Morning Midnight - 6AM, Morning 6 - 11AM, Afternoon 11AM - 5PM, Evening 5 - 10PM, Late night 10PM - midnight

# Gansevoort Plaza



## Chelsea Triangle



# Chelsea Square



## Gansevoort at Washington





## W 13th St at Gansevoort



## W16th St at 9th Ave



## W 14th St at 10th Ave



# W 13th St at 10th Ave



# W 15th St at 8th Ave



# Weather

|           | Max Temp (F) | ÷Ó:- |    | <u>~~</u> |  |
|-----------|--------------|------|----|-----------|--|
| This Year | 65.12        | 6    | 22 | 0         |  |
| Last Year | 66.2         | 3    | 18 | 6         |  |

<sup>\*</sup>Note: Numbers shown above relate to number of days of each weather type.