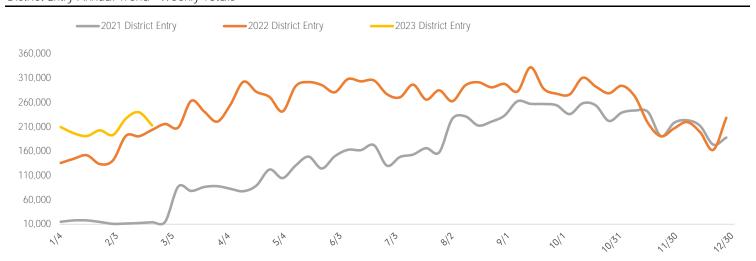

# District Entry Annual Trend - Weekly Totals

|                          | Monday  | Tuesday | Wednesday | Thursday | Friday  | Saturday | Sunday  | Average<br>Weekly<br>Total | MoM %<br>Change | YoY %<br>Change |
|--------------------------|---------|---------|-----------|----------|---------|----------|---------|----------------------------|-----------------|-----------------|
| Gansevoort Plaza         | 4,832   | 2,342   | 4,643     | 4,430    | 5,201   | 7,146    | 5,969   | 34,562                     | 25.9%           | 242.6%          |
| Chelsea Triangle         | 59,763  | 40,869  | 21,222    | 27,338   | 54,486  | 62,357   | 30,910  | 296,945                    | 13.9%           | 47.6%           |
| Chelsea Square           | 9,593   | 7,932   | 4,394     | 4,422    | 11,338  | 3,215    | 4,862   | 45,757                     | 11.5%           | 100.1%          |
| Gansevoort at Washington | 16,921  | 8,873   | 9,016     | 5,646    | 15,953  | 18,166   | 18,461  | 93,035                     | 12.6%           | 36.9%           |
| W 14th St at Washington  | 7,204   | 6,188   | 7,454     | 6,776    | 5,810   | 6,655    | 7,406   | 47,493                     | 8.4%            | 4.2%            |
| W 13th St at Gansevoort  | 17,153  | 8,252   | 8,675     | 6,960    | 11,479  | 14,586   | 11,426  | 78,530                     | 15.8%           | 24.8%           |
| W16th St at 9th Ave      | 22,992  | 21,507  | 23,468    | 21,629   | 23,203  | 25,943   | 24,706  | 163,446                    | 11.5%           | 16.5%           |
| W 14th St at 10th Ave    | 13,517  | 9,372   | 12,197    | 9,373    | 10,237  | 18,190   | 15,723  | 88,609                     | 18.4%           | 36.5%           |
| W 13th St at 10th Ave    | 6,734   | 3,274   | 4,698     | 4,261    | 4,177   | 9,201    | 10,123  | 42,467                     | 7.8%            | 24.6%           |
| W 15th St at 8th Ave     | 37,184  | 40,274  | 43,757    | 45,519   | 35,997  | 32,664   | 34,678  | 270,072                    | 6.9%            | 32.6%           |
| Total                    | 195,891 | 148,881 | 139,525   | 136,353  | 177,879 | 198,123  | 164,263 | 1,160,915                  | 12.0%           | 36.0%           |