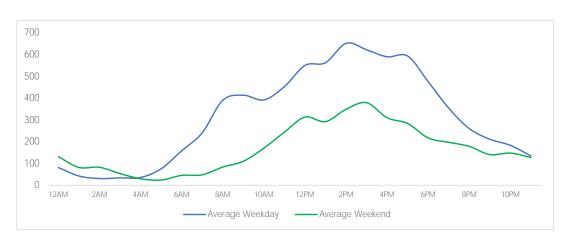

7  | 32,664   | 34,678  | 270,072                    | 6.9%            | 32.6%           |
| Total                    | 195,891 | 148,881 | 139,525   | 136,353  | 177,879 | 198,123  | 164,263 | 1,160,915                  | 12.0%           | 36.0%           |

<sup>\*</sup>MoM and YoY variances are calculated using weekly averages.



Day Parts are calculated using the following time periods: Early Morning Midnight - 6AM, Morning 6 - 11AM, Afternoon 11AM - 5PM, Evening 5 - 10PM, Late night 10PM - midnight

#### District Entry - Average Daily Pedestrians



Day Parts are calculated using the following time periods: Early Morning Midnight - 6AM, Morning 6 - 11AM, Afternoon 11AM - 5PM, Evening 5 - 10PM, Late night 10PM - midnight

# Gansevoort Plaza



## Chelsea Triangle



# Chelsea Square



## Gansevoort at Washington





## W 13th St at Gansevoort



## W16th St at 9th Ave



## W 14th St at 10th Ave



# W 13th St at 10th Ave



# W 15th St at 8th Ave



# Weather

|           | Max Temp (F) | ÷Ó:- |    | <u>~~</u> |  |
|-----------|--------------|------|----|-----------|--|
| This Year | 65.12        | 6    | 22 | 0         |  |
| Last Year | 66.2         | 3    | 18 | 6         |  |

<sup>\*</sup>Note: Numbers shown above relate to number of days of each weather type.