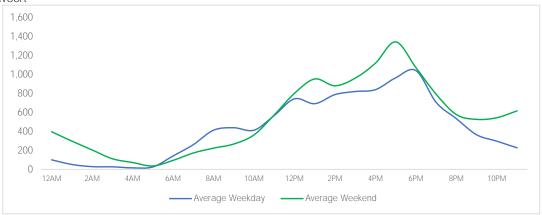

| 32.6%           |
| Total                    | 195,891 | 148,881 | 139,525   | 136,353  | 177,879 | 198,123  | 164,263 | 1,160,915                  | 12.0%           | 36.0%           |

<sup>\*</sup>MoM and YoY variances are calculated using weekly averages.



Day Parts are calculated using the following time periods: Early Morning Midnight - 6AM, Morning 6 - 11AM, Afternoon 11AM - 5PM, Evening 5 - 10PM, Late night 10PM - midnight

#### District Entry - Average Daily Pedestrians



Day Parts are calculated using the following time periods: Early Morning Midnight - 6AM, Morning 6 - 11AM, Afternoon 11AM - 5PM, Evening 5 - 10PM, Late night 10PM - midnight

# Gansevoort Plaza



## Chelsea Triangle



# Chelsea Square



## Gansevoort at Washington





## W 13th St at Gansevoort



## W16th St at 9th Ave



## W 14th St at 10th Ave



# W 13th St at 10th Ave



# W 15th St at 8th Ave



# Weather

|           | Max Temp (F) | ÷Ó:- |    | <u>~~</u> |  |
|-----------|--------------|------|----|-----------|--|
| This Year | 65.12        | 6    | 22 | 0         |  |
| Last Year | 66.2         | 3    | 18 | 6         |  |

<sup>\*</sup>Note: Numbers shown above relate to number of days of each weather type.