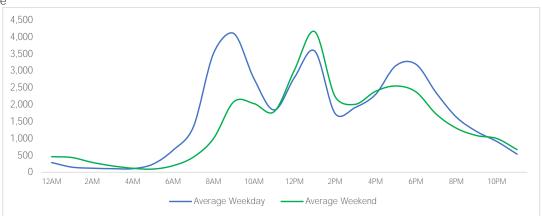

#### District Entry - Average Daily Pedestrians

Day Parts are calculated using the following time periods: Early Morning Midnight - 6AM, Morning 6 - 11AM, Afternoon 11AM - 5PM, Evening 5 - 10PM, Late night 10PM - midnight