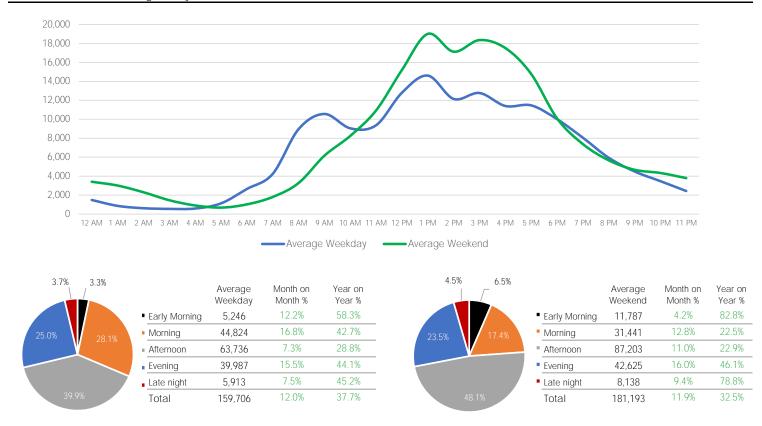

# District Entry - Average Daily Pedestrians

|                             | Monday | Tuesday W | /ednesday | Thursday | Friday | Saturday | Sunday | Total   |
|-----------------------------|--------|-----------|-----------|----------|--------|----------|--------|---------|
| This month                  | 34,662 | 26,495    | 29,291    | 26,883   | 29,716 | 35,821   | 35,325 | 218,191 |
| Previous month              | 28,330 | 23,960    | 27,192    | 22,456   | 33,015 | 36,779   | 28,310 | 200,041 |
| Last Year                   | 21,146 | 21,355    | 27,212    | 27,680   | 24,469 | 32,807   | 27,044 | 181,712 |
| Month on month variance     | 6,332  | 2,535     | 2,099     | 4,428    | -3,299 | -959     | 7,015  | 18,151  |
| Month on month %            | 22.4%  | 10.6%     | 7.7%      | 19.7%    | -10.0% | -2.6%    | 24.8%  | 9.1%    |
| Year on year variance (LFL) | 13,515 | 5,140     | 2,079     | -797     | 5,247  | 3,014    | 8,281  | 36,479  |
| Year on year % (LFL)        | 63.9%  | 24.1%     | 7.6%      | -2.9%    | 21.4%  | 9.2%     | 30.6%  | 20.1%   |

<sup>\*</sup>MoM and YoY variances are calculated using weekly averages.

Day Parts are calculated using the following time periods: Early Morning Midnight - 6AM, Morning 6 - 11AM, Afternoon 11AM - 5PM, Evening 5 - 10PM, Late night 10PM - midnight

#### District Entry - Average Daily Pedestrians

Day Parts are calculated using the following time periods: Early Morning Midnight - 6AM, Morning 6 - 11AM, Afternoon 11AM - 5PM, Evening 5 - 10PM, Late night 10PM - midnight