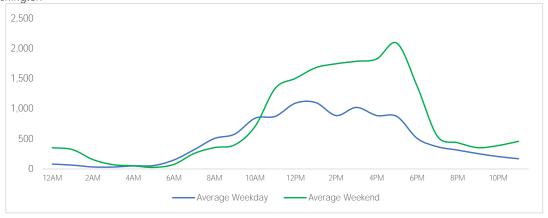

72                    | 6.9%            | 32.6%           |
| Total                    | 195,891 | 148,881 | 139,525   | 136,353  | 177,879 | 198,123  | 164,263 | 1,160,915                  | 12.0%           | 36.0%           |

<sup>\*</sup>MoM and YoY variances are calculated using weekly averages.



Day Parts are calculated using the following time periods: Early Morning Midnight - 6AM, Morning 6 - 11AM, Afternoon 11AM - 5PM, Evening 5 - 10PM, Late night 10PM - midnight

#### District Entry - Average Daily Pedestrians



Day Parts are calculated using the following time periods: Early Morning Midnight - 6AM, Morning 6 - 11AM, Afternoon 11AM - 5PM, Evening 5 - 10PM, Late night 10PM - midnight

# Gansevoort Plaza



## Chelsea Triangle



# Chelsea Square



## Gansevoort at Washington





## W 13th St at Gansevoort



## W16th St at 9th Ave



## W 14th St at 10th Ave



# W 13th St at 10th Ave



# W 15th St at 8th Ave



# Weather

|           | Max Temp (F) | ÷Ó:- |    | <u>~~</u> |  |
|-----------|--------------|------|----|-----------|--|
| This Year | 65.12        | 6    | 22 | 0         |  |
| Last Year | 66.2         | 3    | 18 | 6         |  |

<sup>\*</sup>Note: Numbers shown above relate to number of days of each weather type.