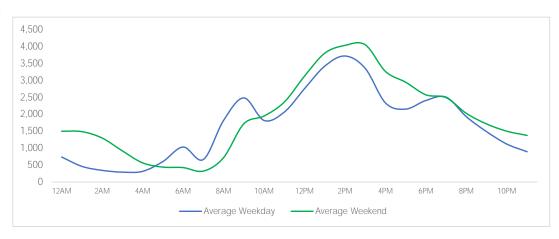

| 45,519   | 35,997  | 32,664   | 34,678  | 270,072                    | 6.9%            | 32.6%           |
| Total                    | 195,891 | 148,881 | 139,525   | 136,353  | 177,879 | 198,123  | 164,263 | 1,160,915                  | 12.0%           | 36.0%           |

<sup>\*</sup>MoM and YoY variances are calculated using weekly averages.



Day Parts are calculated using the following time periods: Early Morning Midnight - 6AM, Morning 6 - 11AM, Afternoon 11AM - 5PM, Evening 5 - 10PM, Late night 10PM - midnight

#### District Entry - Average Daily Pedestrians



Day Parts are calculated using the following time periods: Early Morning Midnight - 6AM, Morning 6 - 11AM, Afternoon 11AM - 5PM, Evening 5 - 10PM, Late night 10PM - midnight

# Gansevoort Plaza



## Chelsea Triangle



# Chelsea Square



## Gansevoort at Washington





## W 13th St at Gansevoort



## W16th St at 9th Ave



## W 14th St at 10th Ave



# W 13th St at 10th Ave



# W 15th St at 8th Ave



# Weather

|           | Max Temp (F) | ÷Ó:- |    | <u>~~</u> |  |
|-----------|--------------|------|----|-----------|--|
| This Year | 65.12        | 6    | 22 | 0         |  |
| Last Year | 66.2         | 3    | 18 | 6         |  |

<sup>\*</sup>Note: Numbers shown above relate to number of days of each weather type.