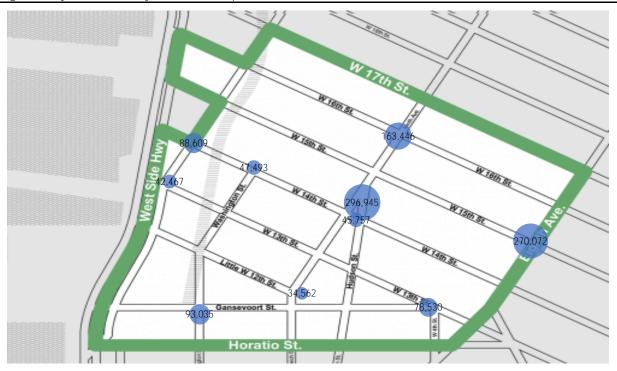

#### Key Stats

The busiest entry point in Meatpacking District this month was W 15th St at 8th Ave with a total of 283,455 visits.

The busiest day at Meatpacking District Entry this month was Saturday and the busiest hour this month was 1 PM on Sunday.

# District Entry Annual Trend - Weekly Totals

|                          | Monday  | Tuesday | Wednesday | Thursday | Friday  | Saturday | Sunday  | Average<br>Weekly<br>Total | MoM %<br>Change | YoY %<br>Change |
|--------------------------|---------|---------|-----------|----------|---------|----------|---------|----------------------------|-----------------|-----------------|
| Gansevoort Plaza         | 4,832   | 2,342   | 4,643     | 4,430    | 5,201   | 7,146    | 5,969   | 34,562                     | 25.9%           | 242.6%          |
| Chelsea Triangle         | 59,763  | 40,869  | 21,222    | 27,338   | 54,486  | 62,357   | 30,910  | 296,945                    | 13.9%           | 47.6%           |
| Chelsea Square           | 9,593   | 7,932   | 4,394     | 4,422    | 11,338  | 3,215    | 4,862   | 45,757                     | 11.5%           | 100.1%          |
| Gansevoort at Washington | 16,921  | 8,873   | 9,016     | 5,646    | 15,953  | 18,166   | 18,461  | 93,035                     | 12.6%           | 36.9%           |
| W 14th St at Washington  | 7,204   | 6,188   | 7,454     | 6,776    | 5,810   | 6,655    | 7,406   | 47,493                     | 8.4%            | 4.2%            |
| W 13th St at Gansevoort  | 17,153  | 8,252   | 8,675     | 6,960    | 11,479  | 14,586   | 11,426  | 78,530                     | 15.8%           | 24.8%           |
| W16th St at 9th Ave      | 22,992  | 21,507  | 23,468    | 21,629   | 23,203  | 25,943   | 24,706  | 163,446                    | 11.5%           | 16.5%           |
| W 14th St at 10th Ave    | 13,517  | 9,372   | 12,197    | 9,373    | 10,237  | 18,190   | 15,723  | 88,609                     | 18.4%           | 36.5%           |
| W 13th St at 10th Ave    | 6,734   | 3,274   | 4,698     | 4,261    | 4,177   | 9,201    | 10,123  | 42,467                     | 7.8%            | 24.6%           |
| W 15th St at 8th Ave     | 37,184  | 40,274  | 43,757    | 45,519   | 35,997  | 32,664   | 34,678  | 270,072                    | 6.9%            | 32.6%           |
| Total                    | 195,891 | 148,881 | 139,525   | 136,353  | 177,879 | 198,123  | 164,263 | 1,160,915                  | 12.0%           | 36.0%           |