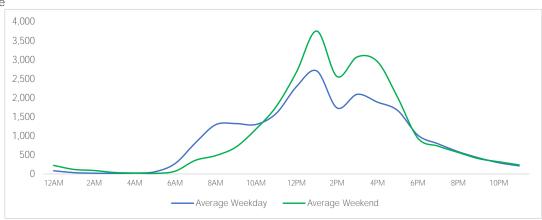

|
| Total                    | 195,891 | 148,881 | 139,525   | 136,353  | 177,879 | 198,123  | 164,263 | 1,160,915                  | 12.0%           | 36.0%           |

<sup>\*</sup>MoM and YoY variances are calculated using weekly averages.



Day Parts are calculated using the following time periods: Early Morning Midnight - 6AM, Morning 6 - 11AM, Afternoon 11AM - 5PM, Evening 5 - 10PM, Late night 10PM - midnight

#### District Entry - Average Daily Pedestrians



Day Parts are calculated using the following time periods: Early Morning Midnight - 6AM, Morning 6 - 11AM, Afternoon 11AM - 5PM, Evening 5 - 10PM, Late night 10PM - midnight

# Gansevoort Plaza



## Chelsea Triangle



# Chelsea Square



## Gansevoort at Washington





## W 13th St at Gansevoort



## W16th St at 9th Ave



## W 14th St at 10th Ave



# W 13th St at 10th Ave



# W 15th St at 8th Ave



# Weather

|           | Max Temp (F) | ÷Ó:- |    | <u>~~</u> |  |
|-----------|--------------|------|----|-----------|--|
| This Year | 65.12        | 6    | 22 | 0         |  |
| Last Year | 66.2         | 3    | 18 | 6         |  |

<sup>\*</sup>Note: Numbers shown above relate to number of days of each weather type.