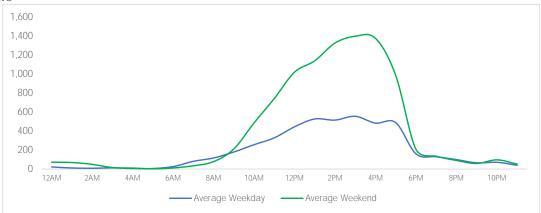

#### District Entry - Average Daily Pedestrians

Day Parts are calculated using the following time periods: Early Morning Midnight - 6AM, Morning 6 - 11AM, Afternoon 11AM - 5PM, Evening 5 - 10PM, Late night 10PM - midnight