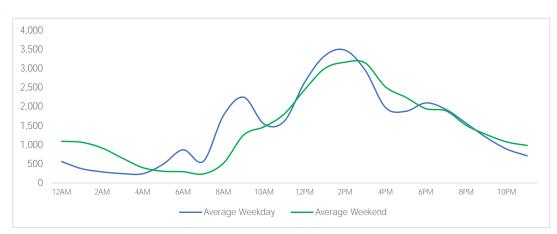

478   | 2,300     | 2,703    | 2,623   | 3,119    | 3,205   | 16,945                     | 129.0%          |                 |
| Total                    | 103,528 | 127,675 | 170,339   | 195,096  | 213,643 | 181,498  | 168,239 | 1,160,018                  | -4.4%           | -3.0%           |

 $^{\star}\text{MoM}$  and YoY variances are calculated using weekly averages.



Day Parts are calculated using the following time periods: Early Morning Midnight - 6AM, Morning 6 - 11AM, Afternoon 11AM - 5PM, Evening 5 - 10PM, Late night 10PM - midnight

#### District Entry - Average Daily Pedestrians



Day Parts are calculated using the following time periods:

Early Morning Midnight - 6AM, Morning 6 - 11AM, Afternoon 11AM - 5PM, Evening 5 - 10PM, Late night 10PM - midnight



Chelsea Triangle









# Location Group - Average Daily Pedestrians (cont.) W 14th St at Washington















W 15th St at 8th Ave











|           | Max Temp (F) | ÷ợ |    | $\bigcirc$ |  |
|-----------|--------------|----|----|------------|--|
| This Year | 65.12        | 6  | 22 | 0          |  |
| Last Year | 66.2         | 3  | 18 | 6          |  |

\*Note: Numbers shown above relate to number of days of each weather type.