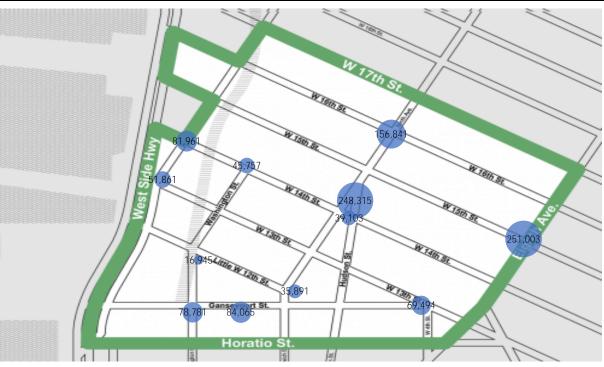

#### Key Stats

The busiest entry point in Meatpacking District this month was W 15th St at 8th Ave with a total of 325,150 visits. The busiest day at Meatpacking District Entry this month was Thursday and the busiest hour this month was 3 PM on Sunday.

### District Entry Annual Trend - Weekly Totals

Average Weekly Pedestrians by Location Group

|                          | Monday  | Tuesday | Wednesday | Thursday | Friday  | Saturday | Sunday  | Average<br>Weekly<br>Total | MoM %<br>Change | YoY %<br>Change |
|--------------------------|---------|---------|-----------|----------|---------|----------|---------|----------------------------|-----------------|-----------------|
| Gansevoort Plaza         | 3,680   | 3,121   | 5,439     | 4,766    | 6,093   | 6,194    | 6,597   | 35,891                     | 3.8%            | 166.5%          |
| Chelsea Triangle         | 22,759  | 33,278  | 26,073    | 36,822   | 58,766  | 43,076   | 27,541  | 248,315                    | -16.4%          | -1.8%           |
| Chelsea Square           | 1,935   | 6,458   | 5,403     | 5,955    | 12,241  | 2,736    | 4,377   | 39,103                     | -14.5%          | 23.0%           |
| Gansevoort at Washington | 3,971   | 7,225   | 11,074    | 7,579    | 17,192  | 15,493   | 16,248  | 78,781                     | -15.3%          | -10.3%          |
| W 14th St at Washington  | 5,873   | 4,818   | 6,718     | 8,867    | 6,784   | 5,832    | 6,865   | 45,757                     | -3.7%           | -36.4%          |
| W 13th St at Gansevoort  | 7,561   | 6,712   | 10,661    | 9,362    | 12,367  | 12,553   | 10,277  | 69,494                     | -11.5%          | -13.2%          |
| W16th St at 9th Ave      | 14,823  | 17,268  | 27,916    | 27,656   | 26,969  | 21,633   | 20,575  | 156,841                    | -4.0%           | -3.6%           |
| W 14th St at 10th Ave    | 8,734   | 7,879   | 9,413     | 14,269   | 10,368  | 16,586   | 14,713  | 81,961                     | -7.5%           | -5.7%           |
| W 13th St at 10th Ave    | 4,923   | 4,061   | 5,653     | 6,294    | 8,345   | 11,194   | 11,390  | 51,861                     | 22.1%           | 7.6%            |
| W 15th St at 8th Ave     | 19,600  | 27,972  | 49,194    | 58,946   | 37,950  | 26,526   | 30,816  | 251,003                    | -7.1%           | -1.8%           |
| Gansevoort OS            | 8,152   | 7,406   | 10,495    | 11,878   | 13,946  | 16,554   | 15,634  | 84,065                     | 85.9%           |                 |
| SS Little W 12th St      | 1,518   | 1,478   | 2,300     | 2,703    | 2,623   | 3,119    | 3,205   | 16,945                     | 129.0%          |                 |
| Total                    | 103,528 | 127,675 | 170,339   | 195,096  | 213,643 | 181,498  | 168,239 | 1,160,018                  | -4.4%           | -3.0%           |