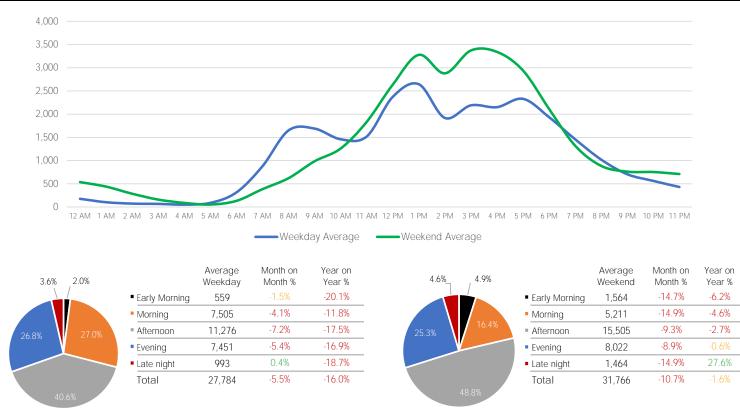

t OS            | 8,152   | 7,406   | 10,495    | 11,878   | 13,946  | 16,554   | 15,634  | 84,065                     | 85.9%           |                 |
| SS Little W 12th St      | 1,518   | 1,478   | 2,300     | 2,703    | 2,623   | 3,119    | 3,205   | 16,945                     | 129.0%          |                 |
| Total                    | 103,528 | 127,675 | 170,339   | 195,096  | 213,643 | 181,498  | 168,239 | 1,160,018                  | -4.4%           | -3.0%           |

 $^{\star}\text{MoM}$  and YoY variances are calculated using weekly averages.



Day Parts are calculated using the following time periods: Early Morning Midnight - 6AM, Morning 6 - 11AM, Afternoon 11AM - 5PM, Evening 5 - 10PM, Late night 10PM - midnight

#### District Entry - Average Daily Pedestrians



Day Parts are calculated using the following time periods:

Early Morning Midnight - 6AM, Morning 6 - 11AM, Afternoon 11AM - 5PM, Evening 5 - 10PM, Late night 10PM - midnight



Chelsea Triangle









# Location Group - Average Daily Pedestrians (cont.) W 14th St at Washington















W 15th St at 8th Ave











|           | Max Temp (F) | ÷ợ |    | $\bigcirc$ |  |
|-----------|--------------|----|----|------------|--|
| This Year | 65.12        | 6  | 22 | 0          |  |
| Last Year | 66.2         | 3  | 18 | 6          |  |

\*Note: Numbers shown above relate to number of days of each weather type.