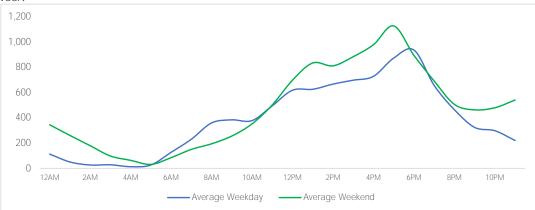

# Location Group - Average Daily Pedestrians (cont.) W 14th St at Washington

W 15th St at 8th Ave

|           | Max Temp (F) | ÷ợ |    | $\bigcirc$ |  |
|-----------|--------------|----|----|------------|--|
| This Year | 65.12        | 6  | 22 | 0          |  |
| Last Year | 66.2         | 3  | 18 | 6          |  |