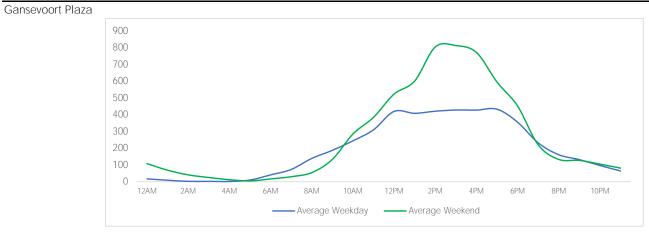

### District Entry Annual Trend - Weekly Totals

Average Weekly Pedestrians by Location Group

|                          | Monday  | Tuesday | Wednesday | Thursday | Friday  | Saturday | Sunday  | Average<br>Weekly<br>Total | MoM %<br>Change | YoY %<br>Change |
|--------------------------|---------|---------|-----------|----------|---------|----------|---------|----------------------------|-----------------|-----------------|
| Gansevoort Plaza         | 3,680   | 3,121   | 5,439     | 4,766    | 6,093   | 6,194    | 6,597   | 35,891                     | 3.8%            | 166.5%          |
| Chelsea Triangle         | 22,759  | 33,278  | 26,073    | 36,822   | 58,766  | 43,076   | 27,541  | 248,315                    | -16.4%          | -1.8%           |
| Chelsea Square           | 1,935   | 6,458   | 5,403     | 5,955    | 12,241  | 2,736    | 4,377   | 39,103                     | -14.5%          | 23.0%           |
| Gansevoort at Washington | 3,971   | 7,225   | 11,074    | 7,579    | 17,192  | 15,493   | 16,248  | 78,781                     | -15.3%          | -10.3%          |
| W 14th St at Washington  | 5,873   | 4,818   | 6,718     | 8,867    | 6,784   | 5,832    | 6,865   | 45,757                     | -3.7%           | -36.4%          |
| W 13th St at Gansevoort  | 7,561   | 6,712   | 10,661    | 9,362    | 12,367  | 12,553   | 10,277  | 69,494                     | -11.5%          | -13.2%          |
| W16th St at 9th Ave      | 14,823  | 17,268  | 27,916    | 27,656   | 26,969  | 21,633   | 20,575  | 156,841                    | -4.0%           | -3.6%           |
| W 14th St at 10th Ave    | 8,734   | 7,879   | 9,413     | 14,269   | 10,368  | 16,586   | 14,713  | 81,961                     | -7.5%           | -5.7%           |
| W 13th St at 10th Ave    | 4,923   | 4,061   | 5,653     | 6,294    | 8,345   | 11,194   | 11,390  | 51,861                     | 22.1%           | 7.6%            |
| W 15th St at 8th Ave     | 19,600  | 27,972  | 49,194    | 58,946   | 37,950  | 26,526   | 30,816  | 251,003                    | -7.1%           | -1.8%           |
| Gansevoort OS            | 8,152   | 7,406   | 10,495    | 11,878   | 13,946  | 16,554   | 15,634  | 84,065                     | 85.9%           |                 |
| SS Little W 12th St      | 1,518   | 1,478   | 2,300     | 2,703    | 2,623   | 3,119    | 3,205   | 16,945                     | 129.0%          |                 |
| Total                    | 103,528 | 127,675 | 170,339   | 195,096  | 213,643 | 181,498  | 168,239 | 1,160,018                  | -4.4%           | -3.0%           |