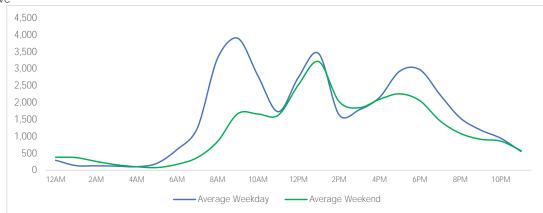

|
| Total                    | 103,528 | 127,675 | 170,339   | 195,096  | 213,643 | 181,498  | 168,239 | 1,160,018                  | -4.4%           | -3.0%           |

 $^{\star}\text{MoM}$  and YoY variances are calculated using weekly averages.



Day Parts are calculated using the following time periods: Early Morning Midnight - 6AM, Morning 6 - 11AM, Afternoon 11AM - 5PM, Evening 5 - 10PM, Late night 10PM - midnight

#### District Entry - Average Daily Pedestrians



Day Parts are calculated using the following time periods:

Early Morning Midnight - 6AM, Morning 6 - 11AM, Afternoon 11AM - 5PM, Evening 5 - 10PM, Late night 10PM - midnight



Chelsea Triangle









# Location Group - Average Daily Pedestrians (cont.) W 14th St at Washington















W 15th St at 8th Ave











|           | Max Temp (F) | ÷ợ |    | $\bigcirc$ |  |
|-----------|--------------|----|----|------------|--|
| This Year | 65.12        | 6  | 22 | 0          |  |
| Last Year | 66.2         | 3  | 18 | 6          |  |

\*Note: Numbers shown above relate to number of days of each weather type.