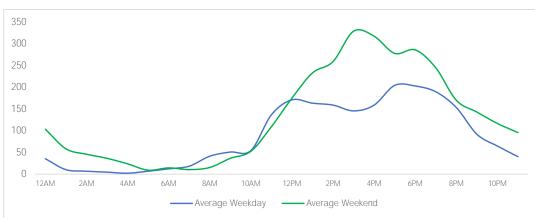

#### District Entry - Average Daily Pedestrians

Day Parts are calculated using the following time periods:

Early Morning Midnight - 6AM, Morning 6 - 11AM, Afternoon 11AM - 5PM, Evening 5 - 10PM, Late night 10PM - midnight