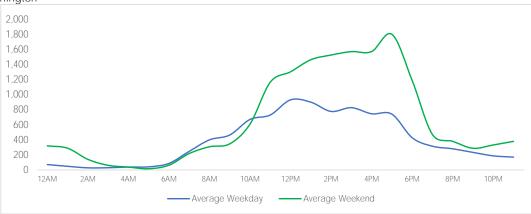

### District Entry Annual Trend - Weekly Totals

Average Weekly Pedestrians by Location Group

|                          | Monday  | Tuesday | Wednesday | Thursday | Friday  | Saturday | Sunday  | Average<br>Weekly<br>Total | MoM %<br>Change | YoY %<br>Change |
|--------------------------|---------|---------|-----------|----------|---------|----------|---------|----------------------------|-----------------|-----------------|
| Gansevoort Plaza         | 3,680   | 3,121   | 5,439     | 4,766    | 6,093   | 6,194    | 6,597   | 35,891                     | 3.8%            | 166.5%          |
| Chelsea Triangle         | 22,759  | 33,278  | 26,073    | 36,822   | 58,766  | 43,076   | 27,541  | 248,315                    | -16.4%          | -1.8%           |
| Chelsea Square           | 1,935   | 6,458   | 5,403     | 5,955    | 12,241  | 2,736    | 4,377   | 39,103                     | -14.5%          | 23.0%           |
| Gansevoort at Washington | 3,971   | 7,225   | 11,074    | 7,579    | 17,192  | 15,493   | 16,248  | 78,781                     | -15.3%          | -10.3%          |
| W 14th St at Washington  | 5,873   | 4,818   | 6,718     | 8,867    | 6,784   | 5,832    | 6,865   | 45,757                     | -3.7%           | -36.4%          |
| W 13th St at Gansevoort  | 7,561   | 6,712   | 10,661    | 9,362    | 12,367  | 12,553   | 10,277  | 69,494                     | -11.5%          | -13.2%          |
| W16th St at 9th Ave      | 14,823  | 17,268  | 27,916    | 27,656   | 26,969  | 21,633   | 20,575  | 156,841                    | -4.0%           | -3.6%           |
| W 14th St at 10th Ave    | 8,734   | 7,879   | 9,413     | 14,269   | 10,368  | 16,586   | 14,713  | 81,961                     | -7.5%           | -5.7%           |
| W 13th St at 10th Ave    | 4,923   | 4,061   | 5,653     | 6,294    | 8,345   | 11,194   | 11,390  | 51,861                     | 22.1%           | 7.6%            |
| W 15th St at 8th Ave     | 19,600  | 27,972  | 49,194    | 58,946   | 37,950  | 26,526   | 30,816  | 251,003                    | -7.1%           | -1.8%           |
| Gansevoort OS            | 8,152   | 7,406   | 10,495    | 11,878   | 13,946  | 16,554   | 15,634  | 84,065                     | 85.9%           |                 |
| SS Little W 12th St      | 1,518   | 1,478   | 2,300     | 2,703    | 2,623   | 3,119    | 3,205   | 16,945                     | 129.0%          |                 |
| Total                    | 103,528 | 127,675 | 170,339   | 195,096  | 213,643 | 181,498  | 168,239 | 1,160,018                  | -4.4%           | -3.0%           |