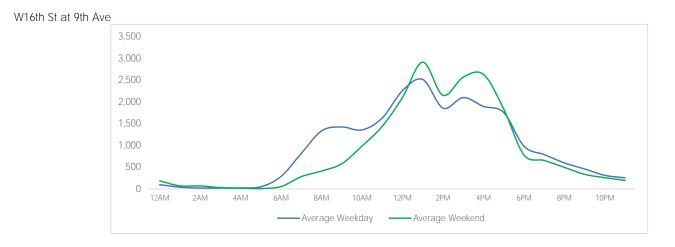

### District Entry Annual Trend - Weekly Totals

Average Weekly Pedestrians by Location Group

|                          | Monday  | Tuesday | Wednesday | Thursday | Friday  | Saturday | Sunday  | Average<br>Weekly<br>Total | MoM %<br>Change | YoY %<br>Change |
|--------------------------|---------|---------|-----------|----------|---------|----------|---------|----------------------------|-----------------|-----------------|
| Gansevoort Plaza         | 3,680   | 3,121   | 5,439     | 4,766    | 6,093   | 6,194    | 6,597   | 35,891                     | 3.8%            | 166.5%          |
| Chelsea Triangle         | 22,759  | 33,278  | 26,073    | 36,822   | 58,766  | 43,076   | 27,541  | 248,315                    | -16.4%          | -1.8%           |
| Chelsea Square           | 1,935   | 6,458   | 5,403     | 5,955    | 12,241  | 2,736    | 4,377   | 39,103                     | -14.5%          | 23.0%           |
| Gansevoort at Washington | 3,971   | 7,225   | 11,074    | 7,579    | 17,192  | 15,493   | 16,248  | 78,781                     | -15.3%          | -10.3%          |
| W 14th St at Washington  | 5,873   | 4,818   | 6,718     | 8,867    | 6,784   | 5,832    | 6,865   | 45,757                     | -3.7%           | -36.4%          |
| W 13th St at Gansevoort  | 7,561   | 6,712   | 10,661    | 9,362    | 12,367  | 12,553   | 10,277  | 69,494                     | -11.5%          | -13.2%          |
| W16th St at 9th Ave      | 14,823  | 17,268  | 27,916    | 27,656   | 26,969  | 21,633   | 20,575  | 156,841                    | -4.0%           | -3.6%           |
| W 14th St at 10th Ave    | 8,734   | 7,879   | 9,413     | 14,269   | 10,368  | 16,586   | 14,713  | 81,961                     | -7.5%           | -5.7%           |
| W 13th St at 10th Ave    | 4,923   | 4,061   | 5,653     | 6,294    | 8,345   | 11,194   | 11,390  | 51,861                     | 22.1%           | 7.6%            |
| W 15th St at 8th Ave     | 19,600  | 27,972  | 49,194    | 58,946   | 37,950  | 26,526   | 30,816  | 251,003                    | -7.1%           | -1.8%           |
| Gansevoort OS            | 8,152   | 7,406   | 10,495    | 11,878   | 13,946  | 16,554   | 15,634  | 84,065                     | 85.9%           |                 |
| SS Little W 12th St      | 1,518   | 1,478   | 2,300     | 2,703    | 2,623   | 3,119    | 3,205   | 16,945                     | 129.0%          |                 |
| Total                    | 103,528 | 127,675 | 170,339   | 195,096  | 213,643 | 181,498  | 168,239 | 1,160,018                  | -4.4%           | -3.0%           |