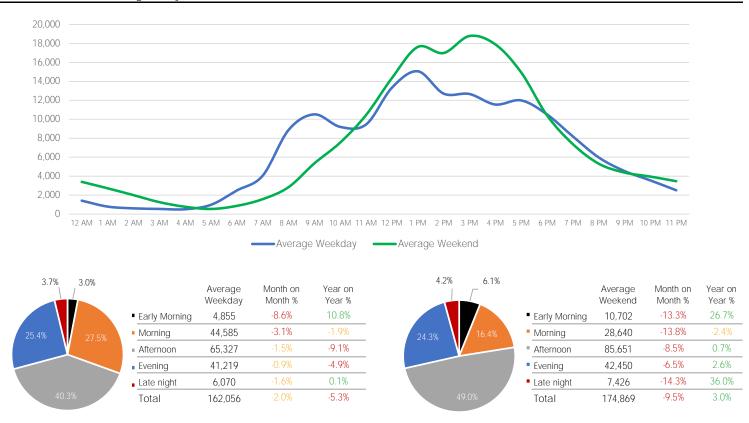

### District Entry - Average Daily Pedestrians

|                             | Monday  | Tuesday W | /ednesday | Thursday | Friday | Saturday | Sunday | Total   |
|-----------------------------|---------|-----------|-----------|----------|--------|----------|--------|---------|
| This month                  | 18,203  | 20,090    | 32,490    | 35,370   | 32,769 | 31,647   | 31,886 | 202,455 |
| Previous month              | 34,662  | 26,495    | 29,291    | 26,883   | 29,716 | 35,821   | 35,325 | 218,191 |
| Last Year                   | 27,457  | 32,822    | 32,040    | 33,096   | 39,945 | 35,819   | 28,742 | 229,921 |
| Month on month variance     | -16,458 | -6,404    | 3,199     | 8,487    | 3,053  | -4,174   | -3,439 | -15,736 |
| Month on month %            | -47.5%  | -24.2%    | 10.9%     | 31.6%    | 10.3%  | -11.7%   | -9.7%  | -7.2%   |
| Year on year variance (LFL) | -9,254  | -12,732   | 450       | 2,274    | -7,177 | -4,172   | 3,144  | -27,466 |
| Year on year % (LFL)        | -33.7%  | -38.8%    | 1.4%      | 6.9%     | -18.0% | -11.6%   | 10.9%  | -11.9%  |

 $^{\star}\text{MoM}$  and YoY variances are calculated using weekly averages.

Day Parts are calculated using the following time periods: Early Morning Midnight - 6AM, Morning 6 - 11AM, Afternoon 11AM - 5PM, Evening 5 - 10PM, Late night 10PM - midnight

#### District Entry - Average Daily Pedestrians

Day Parts are calculated using the following time periods:

Early Morning Midnight - 6AM, Morning 6 - 11AM, Afternoon 11AM - 5PM, Evening 5 - 10PM, Late night 10PM - midnight