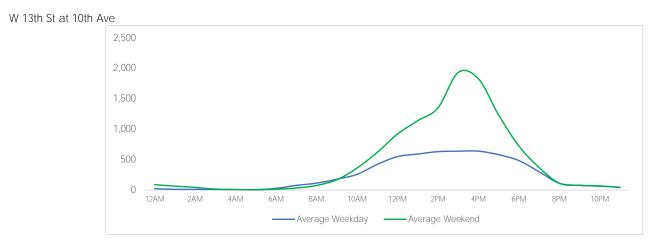

# Location Group - Average Daily Pedestrians (cont.) W 14th St at Washington

W 15th St at 8th Ave

|           | Max Temp (F) | ÷ợ |    | $\bigcirc$ |  |
|-----------|--------------|----|----|------------|--|
| This Year | 65.12        | 6  | 22 | 0          |  |
| Last Year | 66.2         | 3  | 18 | 6          |  |