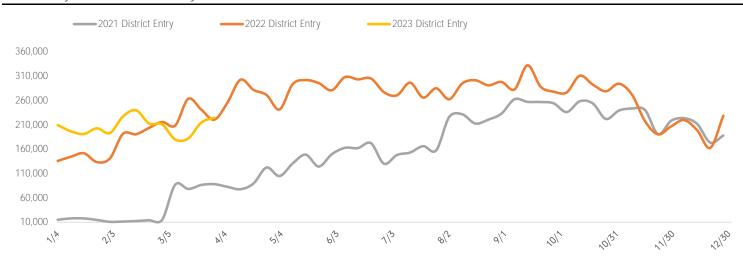

## March 2023. Feb 27 2023 - Apr 02 2023 Monthly Visitor Report Meatpacking District

Weeks this month = 5

Weeks last month = 4