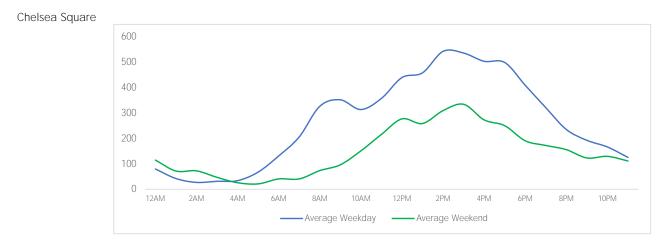

### District Entry Annual Trend - Weekly Totals

Average Weekly Pedestrians by Location Group

|                          | Monday  | Tuesday | Wednesday | Thursday | Friday  | Saturday | Sunday  | Average<br>Weekly<br>Total | MoM %<br>Change | YoY %<br>Change |
|--------------------------|---------|---------|-----------|----------|---------|----------|---------|----------------------------|-----------------|-----------------|
| Gansevoort Plaza         | 3,680   | 3,121   | 5,439     | 4,766    | 6,093   | 6,194    | 6,597   | 35,891                     | 3.8%            | 166.5%          |
| Chelsea Triangle         | 22,759  | 33,278  | 26,073    | 36,822   | 58,766  | 43,076   | 27,541  | 248,315                    | -16.4%          | -1.8%           |
| Chelsea Square           | 1,935   | 6,458   | 5,403     | 5,955    | 12,241  | 2,736    | 4,377   | 39,103                     | -14.5%          | 23.0%           |
| Gansevoort at Washington | 3,971   | 7,225   | 11,074    | 7,579    | 17,192  | 15,493   | 16,248  | 78,781                     | -15.3%          | -10.3%          |
| W 14th St at Washington  | 5,873   | 4,818   | 6,718     | 8,867    | 6,784   | 5,832    | 6,865   | 45,757                     | -3.7%           | -36.4%          |
| W 13th St at Gansevoort  | 7,561   | 6,712   | 10,661    | 9,362    | 12,367  | 12,553   | 10,277  | 69,494                     | -11.5%          | -13.2%          |
| W16th St at 9th Ave      | 14,823  | 17,268  | 27,916    | 27,656   | 26,969  | 21,633   | 20,575  | 156,841                    | -4.0%           | -3.6%           |
| W 14th St at 10th Ave    | 8,734   | 7,879   | 9,413     | 14,269   | 10,368  | 16,586   | 14,713  | 81,961                     | -7.5%           | -5.7%           |
| W 13th St at 10th Ave    | 4,923   | 4,061   | 5,653     | 6,294    | 8,345   | 11,194   | 11,390  | 51,861                     | 22.1%           | 7.6%            |
| W 15th St at 8th Ave     | 19,600  | 27,972  | 49,194    | 58,946   | 37,950  | 26,526   | 30,816  | 251,003                    | -7.1%           | -1.8%           |
| Gansevoort OS            | 8,152   | 7,406   | 10,495    | 11,878   | 13,946  | 16,554   | 15,634  | 84,065                     | 85.9%           |                 |
| SS Little W 12th St      | 1,518   | 1,478   | 2,300     | 2,703    | 2,623   | 3,119    | 3,205   | 16,945                     | 129.0%          |                 |
| Total                    | 103,528 | 127,675 | 170,339   | 195,096  | 213,643 | 181,498  | 168,239 | 1,160,018                  | -4.4%           | -3.0%           |