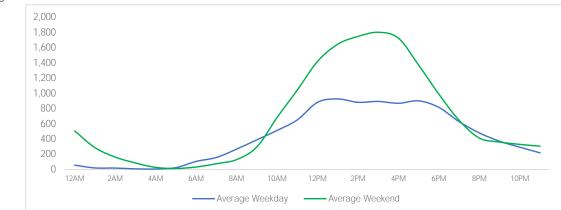

# Location Group - Average Daily Pedestrians (cont.) W 14th St at Washington

W 15th St at 8th Ave

|           | Max Temp (F) | ÷ợ |    | $\bigcirc$ |  |
|-----------|--------------|----|----|------------|--|
| This Year | 65.12        | 6  | 22 | 0          |  |
| Last Year | 66.2         | 3  | 18 | 6          |  |