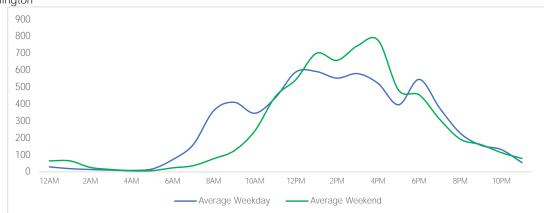

| 129.0%          |                 |
| Total                    | 103,528 | 127,675 | 170,339   | 195,096  | 213,643 | 181,498  | 168,239 | 1,160,018                  | -4.4%           | -3.0%           |

 $^{\star}\text{MoM}$  and YoY variances are calculated using weekly averages.



Day Parts are calculated using the following time periods: Early Morning Midnight - 6AM, Morning 6 - 11AM, Afternoon 11AM - 5PM, Evening 5 - 10PM, Late night 10PM - midnight

#### District Entry - Average Daily Pedestrians



Day Parts are calculated using the following time periods:

Early Morning Midnight - 6AM, Morning 6 - 11AM, Afternoon 11AM - 5PM, Evening 5 - 10PM, Late night 10PM - midnight



Chelsea Triangle









# Location Group - Average Daily Pedestrians (cont.) W 14th St at Washington















W 15th St at 8th Ave











|           | Max Temp (F) | ÷ợ |    | $\bigcirc$ |  |
|-----------|--------------|----|----|------------|--|
| This Year | 65.12        | 6  | 22 | 0          |  |
| Last Year | 66.2         | 3  | 18 | 6          |  |

\*Note: Numbers shown above relate to number of days of each weather type.