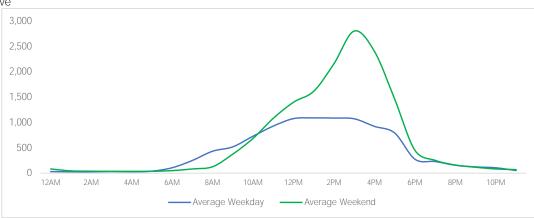

#### District Entry - Average Daily Pedestrians

Day Parts are calculated using the following time periods:

Early Morning Midnight - 6AM, Morning 6 - 11AM, Afternoon 11AM - 5PM, Evening 5 - 10PM, Late night 10PM - midnight