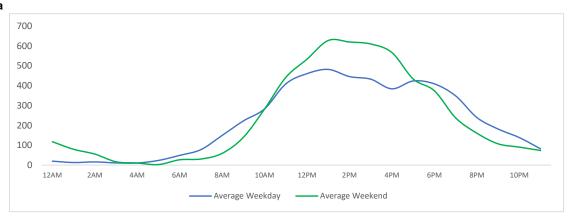

3  | 164,775 | 1,278,628                  | 53.0%           | 3.3%            |

 $<sup>{}^{\</sup>star}\!MoM~and~YoY~variances~are~calculated~using~weekly~averages~and~only~include~those~locations~that~are~Like-for-Like.$ 

#### **Total Movements - Average Daily Pedestrians**



 $\label{eq:decomposition} \mbox{ Day Parts are calculated using the following time periods: }$ 

Early Morning Midnight - 6AM, Morning 6 - 11AM, Afternoon 11AM - 5PM, Evening 5 - 10PM, Late night 10PM - midnight

## **District Entry - Average Daily Pedestrians**



Day Parts are calculated using the following time periods:

Early Morning Midnight - 6AM, Morning 6 - 11AM, Afternoon 11AM - 5PM, Evening 5 - 10PM, Late night 10PM - midnight

## **Location Group - Average Daily Pedestrians**

## **Gansevoort Plaza**



## Chelsea Triangle



## Chelsea Square



## **Gansevoort at Washington**



## Location Group - Average Daily Pedestrians (cont.)

## W 14th St at Washington



## W 13th St at Gansevoort



#### W16th St at 9th Ave



#### W 14th St at 10th Ave



## W 13th St at 10th Ave



#### W 15th St at 8th Ave



#### **Gansevoort OS**



## SS Little W 12th St



|           | Max Temp (F) | - <del>;</del> <del>\</del> \\\\\\\\\\\\\\\\\\\\\\\\\\\\\\\\\ |    | <u>~</u> |  |
|-----------|--------------|---------------------------------------------------------------|----|----------|--|
| This Year | 86.72        | 6                                                             | 18 | 4        |  |
| Last Year | 82.4         | 5                                                             | 17 | 6