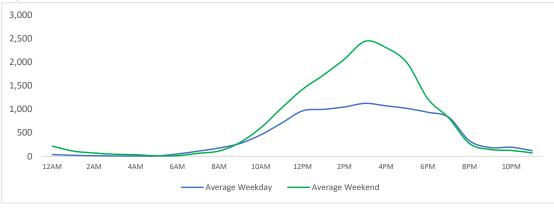

## **District Entry - Average Daily Pedestrians**

Day Parts are calculated using the following time periods:

Early Morning Midnight - 6AM, Morning 6 - 11AM, Afternoon 11AM - 5PM, Evening 5 - 10PM, Late night 10PM - midnight