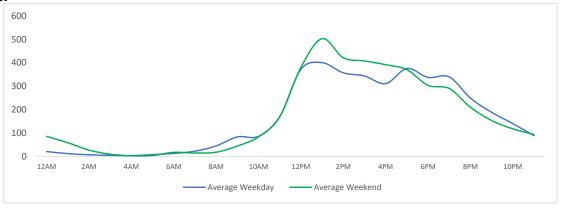

## **Location Group - Average Daily Pedestrians**

## SS Little W 12th St

|           | Max Temp (F) | - <del>;</del> <del>\</del> \\\\\\\\\\\\\\\\\\\\\\\\\\\\\\\\\ |    | <u>~</u> |  |
|-----------|--------------|---------------------------------------------------------------|----|----------|--|
| This Year | 86.72        | 6                                                             | 18 | 4        |  |
| Last Year | 82.4         | 5                                                             | 17 | 6        |  |