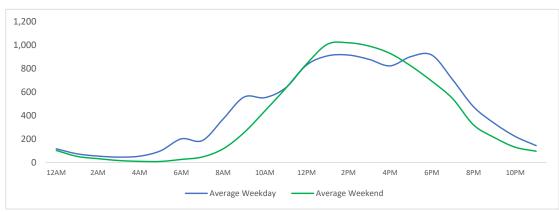

8                  | 53.0%           | 3.3%            |

 $<sup>{}^{\</sup>star}\!MoM~and~YoY~variances~are~calculated~using~weekly~averages~and~only~include~those~locations~that~are~Like-for-Like.$ 

#### **Total Movements - Average Daily Pedestrians**



 $\label{eq:decomposition} \mbox{ Day Parts are calculated using the following time periods: }$ 

Early Morning Midnight - 6AM, Morning 6 - 11AM, Afternoon 11AM - 5PM, Evening 5 - 10PM, Late night 10PM - midnight

## **District Entry - Average Daily Pedestrians**



Day Parts are calculated using the following time periods:

Early Morning Midnight - 6AM, Morning 6 - 11AM, Afternoon 11AM - 5PM, Evening 5 - 10PM, Late night 10PM - midnight

## **Location Group - Average Daily Pedestrians**

## **Gansevoort Plaza**



## Chelsea Triangle



## Chelsea Square



## **Gansevoort at Washington**



## Location Group - Average Daily Pedestrians (cont.)

## W 14th St at Washington



## W 13th St at Gansevoort



#### W16th St at 9th Ave



#### W 14th St at 10th Ave



## W 13th St at 10th Ave



#### W 15th St at 8th Ave



#### **Gansevoort OS**



## SS Little W 12th St



|           | Max Temp (F) | - <del>;</del> <del>\</del> \\\\\\\\\\\\\\\\\\\\\\\\\\\\\\\\\ |    | <u>~</u> |  |
|-----------|--------------|---------------------------------------------------------------|----|----------|--|
| This Year | 86.72        | 6                                                             | 18 | 4        |  |
| Last Year | 82.4         | 5                                                             | 17 | 6        |  |

<sup>\*</su