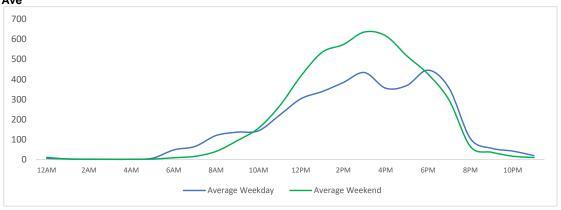

erage Daily Pedestrians**



 $\label{eq:decomposition} \mbox{ Day Parts are calculated using the following time periods: }$ 

Early Morning Midnight - 6AM, Morning 6 - 11AM, Afternoon 11AM - 5PM, Evening 5 - 10PM, Late night 10PM - midnight

## **District Entry - Average Daily Pedestrians**



Day Parts are calculated using the following time periods:

Early Morning Midnight - 6AM, Morning 6 - 11AM, Afternoon 11AM - 5PM, Evening 5 - 10PM, Late night 10PM - midnight

## **Location Group - Average Daily Pedestrians**

## **Gansevoort Plaza**



## Chelsea Triangle



## Chelsea Square



## **Gansevoort at Washington**



## Location Group - Average Daily Pedestrians (cont.)

## W 14th St at Washington



## W 13th St at Gansevoort



#### W16th St at 9th Ave



#### W 14th St at 10th Ave



## W 13th St at 10th Ave



#### W 15th St at 8th Ave



#### **Gansevoort OS**



## SS Little W 12th St



|           | Max Temp (F) | - <del>;</del> <del>\</del> \\\\\\\\\\\\\\\\\\\\\\\\\\\\\\\\\ |    | <u>~</u> |  |
|-----------|--------------|---------------------------------------------------------------|----|----------|--|
| This Year | 86.72        | 6                                                             | 18 | 4        |  |
| Last Year | 82.4         | 5                                                             | 17 | 6        |  |

<sup>\*</sup>Note: Numbers shown above relate to number of days of each weather type.