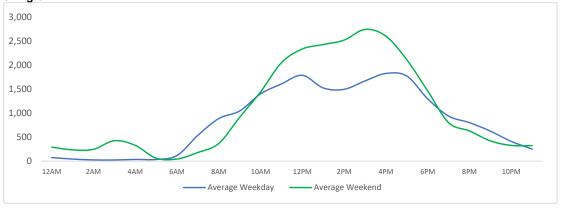

$<sup>{}^{\</sup>star}\!MoM~and~YoY~variances~are~calculated~using~weekly~averages~and~only~include~those~locations~that~are~Like-for-Like.$ 

#### **Total Movements - Average Daily Pedestrians**



 $\label{eq:decomposition} \mbox{ Day Parts are calculated using the following time periods: }$ 

Early Morning Midnight - 6AM, Morning 6 - 11AM, Afternoon 11AM - 5PM, Evening 5 - 10PM, Late night 10PM - midnight

## **District Entry - Average Daily Pedestrians**



Day Parts are calculated using the following time periods:

Early Morning Midnight - 6AM, Morning 6 - 11AM, Afternoon 11AM - 5PM, Evening 5 - 10PM, Late night 10PM - midnight

## **Location Group - Average Daily Pedestrians**

## **Gansevoort Plaza**



## Chelsea Triangle



## Chelsea Square



## **Gansevoort at Washington**



## Location Group - Average Daily Pedestrians (cont.)

## W 14th St at Washington



## W 13th St at Gansevoort



#### W16th St at 9th Ave



#### W 14th St at 10th Ave



## W 13th St at 10th Ave



#### W 15th St at 8th Ave



#### **Gansevoort OS**



## SS Little W 12th St



|           | Max Temp (F) | - <del>;</del> <del>\</del> \\\\\\\\\\\\\\\\\\\\\\\\\\\\\\\\\ |    | <u>~</u> |  |
|-----------|--------------|---------------------------------------------------------------|----|----------|--|
| This Year | 86.72        | 6                                                             | 18 | 4        |  |
| Last Year | 82.4         | 5                                                             | 17 | 6        |  |

<sup>\*</sup>Note: Numbers shown above relate to number of days of