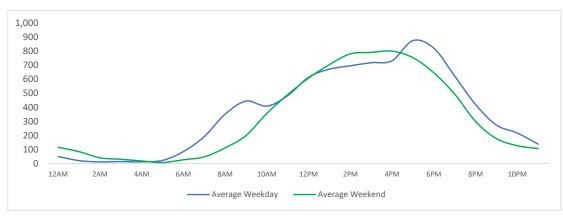

53.0%           | 3.3%            |

 $<sup>{}^{\</sup>star}\!MoM~and~YoY~variances~are~calculated~using~weekly~averages~and~only~include~those~locations~that~are~Like-for-Like.$ 

#### **Total Movements - Average Daily Pedestrians**



 $\label{eq:decomposition} \mbox{ Day Parts are calculated using the following time periods: }$ 

Early Morning Midnight - 6AM, Morning 6 - 11AM, Afternoon 11AM - 5PM, Evening 5 - 10PM, Late night 10PM - midnight

## **District Entry - Average Daily Pedestrians**



Day Parts are calculated using the following time periods:

Early Morning Midnight - 6AM, Morning 6 - 11AM, Afternoon 11AM - 5PM, Evening 5 - 10PM, Late night 10PM - midnight

## **Location Group - Average Daily Pedestrians**

## **Gansevoort Plaza**



## Chelsea Triangle



## Chelsea Square



## **Gansevoort at Washington**



## Location Group - Average Daily Pedestrians (cont.)

## W 14th St at Washington



## W 13th St at Gansevoort



#### W16th St at 9th Ave



#### W 14th St at 10th Ave



## W 13th St at 10th Ave



#### W 15th St at 8th Ave



#### **Gansevoort OS**



## SS Little W 12th St



|           | Max Temp (F) | - <del>;</del> <del>\</del> \\\\\\\\\\\\\\\\\\\\\\\\\\\\\\\\\ |    | <u>~</u> |  |
|-----------|--------------|---------------------------------------------------------------|----|----------|--|
| This Year | 86.72        | 6                                                             | 18 | 4        |  |
| Last Year | 82.4         | 5                                                             | 17 | 6        |  |

<sup>\*</sup>Note: Numbers shown