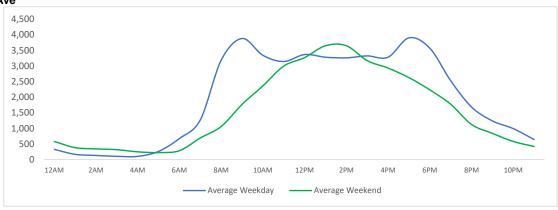

#### **Total Movements - Average Daily Pedestrians**

 $\label{eq:decomposition} \mbox{ Day Parts are calculated using the following time periods: }$ 

Early Morning Midnight - 6AM, Morning 6 - 11AM, Afternoon 11AM - 5PM, Evening 5 - 10PM, Late night 10PM - midnight