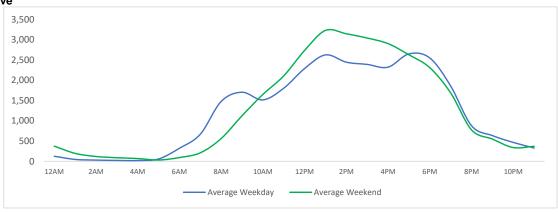

#### **Total Movements - Average Daily Pedestrians**



 $\label{eq:decomposition} \mbox{ Day Parts are calculated using the following time periods: }$ 

Early Morning Midnight - 6AM, Morning 6 - 11AM, Afternoon 11AM - 5PM, Evening 5 - 10PM, Late night 10PM - midnight

## **District Entry - Average Daily Pedestrians**



Day Parts are calculated using the following time periods:

Early Morning Midnight - 6AM, Morning 6 - 11AM, Afternoon 11AM - 5PM, Evening 5 - 10PM, Late night 10PM - midnight

## **Location Group - Average Daily Pedestrians**

## **Gansevoort Plaza**



## Chelsea Triangle



## Chelsea Square



## **Gansevoort at Washington**



## Location Group - Average Daily Pedestrians (cont.)

## W 14th St at Washington



## W 13th St at Gansevoort



#### W16th St at 9th Ave



#### W 14th St at 10th Ave



## W 13th St at 10th Ave



#### W 15th St at 8th Ave



#### **Gansevoort OS**



## SS Little W 12th St



|           | Max Temp (F) | - <del>;</del> <del>\</del> \\\\\\\\\\\\\\\\\\\\\\\\\\\\\\\\\ |    | <u>~</u> |  |
|-----------|--------------|---------------------------------------------------------------|----|----------|--|
| This Year | 86.72        | 6                                                             | 18 | 4        |  |
| Last Year | 82.4         | 5                                                             | 17 | 6        |  |

<sup>\*</sup>Note: Numbers shown above relate to number of days of each weather type.