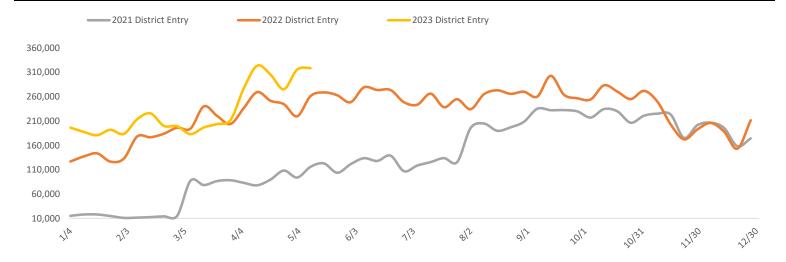

## **District Entry Annual Trend - Weekly Totals**

|                          | Monday  | Tuesday V | Vednesday | Thursday | Friday  | Saturday | Sunday  | Average<br>Weekly<br>Total | MoM %<br>Change | YoY %<br>Change |
|--------------------------|---------|-----------|-----------|----------|---------|----------|---------|----------------------------|-----------------|-----------------|
| Gansevoort Plaza         | 4,439   | 4,510     | 4,914     | 5,235    | 7,477   | 6,517    | 4,885   | 37,977                     |                 |                 |
| Chelsea Triangle         | 10,990  | 13,025    | 10,688    | 9,811    | 10,477  | 10,172   | 8,502   | 73,665                     |                 |                 |
| Chelsea Square           | 6,763   | 8,618     | 8,810     | 10,239   | 10,051  | 8,421    | 7,219   | 60,121                     |                 |                 |
| Gansevoort at Washington | 17,120  | 15,446    | 19,575    | 20,166   | 28,805  | 28,340   | 22,217  | 151,669                    | 13.7%           | -12.5%          |
| W 14th St at Washington  | 10,465  | 12,025    | 12,004    | 13,589   | 13,843  | 13,702   | 11,442  | 87,068                     | 129.2%          | -0.9%           |
| W 13th St at Gansevoort  | 12,958  | 14,302    | 14,708    | 15,543   | 16,800  | 16,970   | 13,438  | 104,718                    | 66.7%           | 17.6%           |
| W16th St at 9th Ave      | 25,611  | 29,417    | 28,375    | 30,139   | 32,492  | 33,923   | 26,707  | 206,664                    | 58.1%           | 12.5%           |
| W 14th St at 10th Ave    | 3,455   | 3,929     | 3,531     | 3,950    | 4,931   | 5,150    | 4,340   | 29,285                     | 4.4%            | -55.1%          |
| W 13th St at 10th Ave    | 8,681   | 8,033     | 9,935     | 12,128   | 14,871  | 16,766   | 17,747  | 88,160                     | 89.9%           | -5.2%           |
| W 15th St at 8th Ave     | 42,447  | 48,447    | 46,780    | 50,034   | 50,723  | 45,039   | 30,059  | 313,528                    | 45.1%           | 6.6%            |
| Gansevoort OS            | 10,950  | 11,000    | 12,225    | 14,091   | 16,825  | 18,138   | 14,356  | 97,584                     |                 |                 |
| SS Little W 12th St      | 2,647   | 3,538     | 3,954     | 4,223    | 5,489   | 4,476    | 3,865   | 28,191                     |                 |                 |
| Total                    | 156,523 | 172,288   | 175,500   | 189,148  | 212,782 | 207,613  | 164,775 | 1,278,628                  | 53.0%           | 3.3%            |