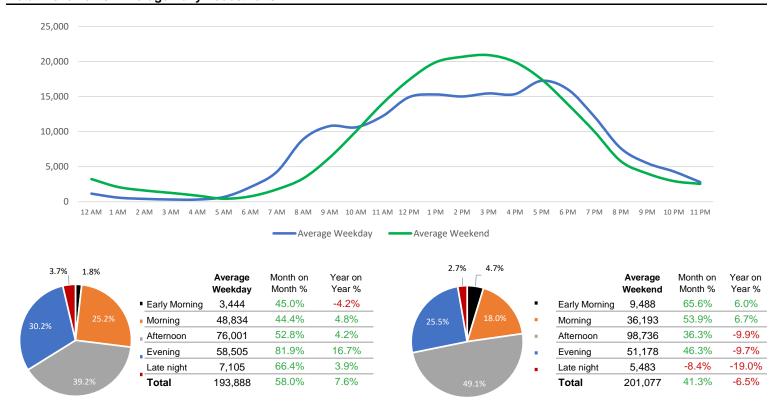

#### **Total Movements - Average Daily Pedestrians**

 $\label{eq:decomposition} \mbox{ Day Parts are calculated using the following time periods: }$ 

Early Morning Midnight - 6AM, Morning 6 - 11AM, Afternoon 11AM - 5PM, Evening 5 - 10PM, Late night 10PM - midnight