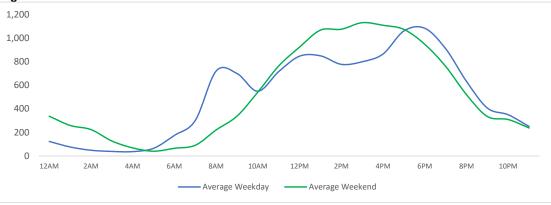

~and~only~include~those~locations~that~are~Like-for-Like.$ 

#### **Total Movements - Average Daily Pedestrians**



 $\label{eq:decomposition} \mbox{ Day Parts are calculated using the following time periods: }$ 

Early Morning Midnight - 6AM, Morning 6 - 11AM, Afternoon 11AM - 5PM, Evening 5 - 10PM, Late night 10PM - midnight

## **District Entry - Average Daily Pedestrians**



Day Parts are calculated using the following time periods:

Early Morning Midnight - 6AM, Morning 6 - 11AM, Afternoon 11AM - 5PM, Evening 5 - 10PM, Late night 10PM - midnight

## **Location Group - Average Daily Pedestrians**

## **Gansevoort Plaza**



## Chelsea Triangle



## Chelsea Square



## **Gansevoort at Washington**



## Location Group - Average Daily Pedestrians (cont.)

## W 14th St at Washington



## W 13th St at Gansevoort



#### W16th St at 9th Ave



#### W 14th St at 10th Ave



## W 13th St at 10th Ave



#### W 15th St at 8th Ave



#### **Gansevoort OS**



## SS Little W 12th St



|           | Max Temp (F) | - <del>;</del> <del>\</del> \\\\\\\\\\\\\\\\\\\\\\\\\\\\\\\\\ |    | <u>~</u> |  |
|-----------|--------------|---------------------------------------------------------------|----|----------|--|
| This Year | 86.72        | 6                                                             | 18 | 4        |  |
| Last Year | 82.4         | 5                                                             | 17 | 6        |  |

<sup>\*</sup>Note: Numbers shown above relate to number of days of each weather type.