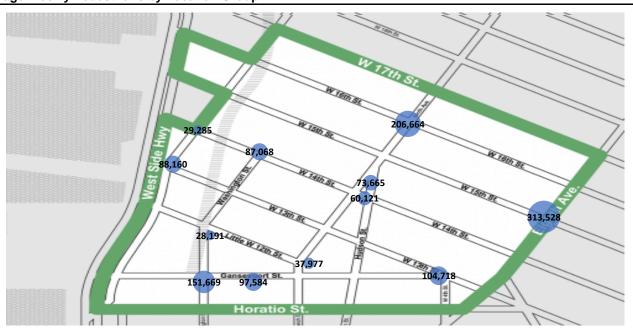

## **Key Stats**

The busiest entry point in Meatpacking District this month was W 15th St at 8th Ave with a total of 353,580 visits.

The busiest day at Meatpacking District Entry this month was and the busiest hour this month was 3 PM on Saturday.

## **District Entry Annual Trend - Weekly Totals**

|                          | Monday  | Tuesday V | Vednesday | Thursday | Friday  | Saturday | Sunday  | Average<br>Weekly<br>Total | MoM %<br>Change | YoY %<br>Change |
|--------------------------|---------|-----------|-----------|----------|---------|----------|---------|----------------------------|-----------------|-----------------|
| Gansevoort Plaza         | 4,439   | 4,510     | 4,914     | 5,235    | 7,477   | 6,517    | 4,885   | 37,977                     |                 |                 |
| Chelsea Triangle         | 10,990  | 13,025    | 10,688    | 9,811    | 10,477  | 10,172   | 8,502   | 73,665                     |                 |                 |
| Chelsea Square           | 6,763   | 8,618     | 8,810     | 10,239   | 10,051  | 8,421    | 7,219   | 60,121                     |                 |                 |
| Gansevoort at Washington | 17,120  | 15,446    | 19,575    | 20,166   | 28,805  | 28,340   | 22,217  | 151,669                    | 13.7%           | -12.5%          |
| W 14th St at Washington  | 10,465  | 12,025    | 12,004    | 13,589   | 13,843  | 13,702   | 11,442  | 87,068                     | 129.2%          | -0.9%           |
| W 13th St at Gansevoort  | 12,958  | 14,302    | 14,708    | 15,543   | 16,800  | 16,970   | 13,438  | 104,718                    | 66.7%           | 17.6%           |
| W16th St at 9th Ave      | 25,611  | 29,417    | 28,375    | 30,139   | 32,492  | 33,923   | 26,707  | 206,664                    | 58.1%           | 12.5%           |
| W 14th St at 10th Ave    | 3,455   | 3,929     | 3,531     | 3,950    | 4,931   | 5,150    | 4,340   | 29,285                     | 4.4%            | -55.1%          |
| W 13th St at 10th Ave    | 8,681   | 8,033     | 9,935     | 12,128   | 14,871  | 16,766   | 17,747  | 88,160                     | 89.9%           | -5.2%           |
| W 15th St at 8th Ave     | 42,447  | 48,447    | 46,780    | 50,034   | 50,723  | 45,039   | 30,059  | 313,528                    | 45.1%           | 6.6%            |
| Gansevoort OS            | 10,950  | 11,000    | 12,225    | 14,091   | 16,825  | 18,138   | 14,356  | 97,584                     |                 |                 |
| SS Little W 12th St      | 2,647   | 3,538     | 3,954     | 4,223    | 5,489   | 4,476    | 3,865   | 28,191                     |                 |                 |
| Total                    | 156,523 | 172,288   | 175,500   | 189,148  | 212,782 | 207,613  | 164,775 | 1,278,628                  | 53.0%           | 3.3%            |