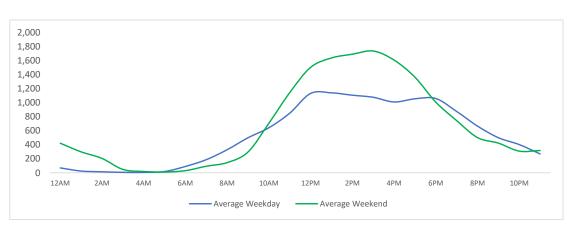

ated using the following time periods: }$ 

Early Morning Midnight - 6AM, Morning 6 - 11AM, Afternoon 11AM - 5PM, Evening 5 - 10PM, Late night 10PM - midnight

## **District Entry - Average Daily Pedestrians**



Day Parts are calculated using the following time periods:

Early Morning Midnight - 6AM, Morning 6 - 11AM, Afternoon 11AM - 5PM, Evening 5 - 10PM, Late night 10PM - midnight

## **Location Group - Average Daily Pedestrians**

## **Gansevoort Plaza**



## Chelsea Triangle



## Chelsea Square



## **Gansevoort at Washington**



## Location Group - Average Daily Pedestrians (cont.)

## W 14th St at Washington



## W 13th St at Gansevoort



#### W16th St at 9th Ave



#### W 14th St at 10th Ave



## W 13th St at 10th Ave



#### W 15th St at 8th Ave



#### **Gansevoort OS**



## SS Little W 12th St



|           | Max Temp (F) | - <del>;</del> <del>\</del> \\\\\\\\\\\\\\\\\\\\\\\\\\\\\\\\\ |    | <u>~</u> |  |
|-----------|--------------|---------------------------------------------------------------|----|----------|--|
| This Year | 86.72        | 6                                                             | 18 | 4        |  |
| Last Year | 82.4         | 5                                                             | 17 | 6        |  |

<sup>\*</sup>Note: Numbers shown above relate to number of days of each weather type.