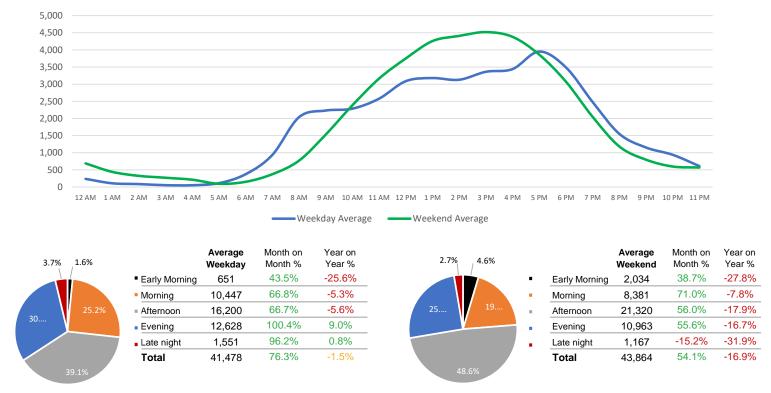

## **District Entry - Average Daily Pedestrians**

Day Parts are calculated using the following time periods:

Early Morning Midnight - 6AM, Morning 6 - 11AM, Afternoon 11AM - 5PM, Evening 5 - 10PM, Late night 10PM - midnight