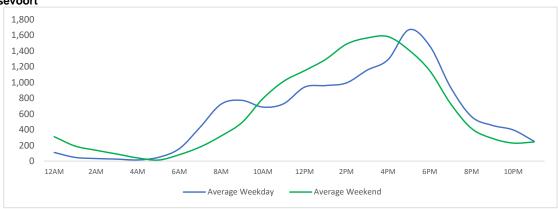

ons~that~are~Like-for-Like.$ 

#### **Total Movements - Average Daily Pedestrians**



 $\label{eq:decomposition} \mbox{ Day Parts are calculated using the following time periods: }$ 

Early Morning Midnight - 6AM, Morning 6 - 11AM, Afternoon 11AM - 5PM, Evening 5 - 10PM, Late night 10PM - midnight

## **District Entry - Average Daily Pedestrians**



Day Parts are calculated using the following time periods:

Early Morning Midnight - 6AM, Morning 6 - 11AM, Afternoon 11AM - 5PM, Evening 5 - 10PM, Late night 10PM - midnight

## **Location Group - Average Daily Pedestrians**

## **Gansevoort Plaza**



## Chelsea Triangle



## Chelsea Square



## **Gansevoort at Washington**



## Location Group - Average Daily Pedestrians (cont.)

## W 14th St at Washington



## W 13th St at Gansevoort



#### W16th St at 9th Ave



#### W 14th St at 10th Ave



## W 13th St at 10th Ave



#### W 15th St at 8th Ave



#### **Gansevoort OS**



## SS Little W 12th St



|           | Max Temp (F) | - <del>;</del> <del>\</del> \\\\\\\\\\\\\\\\\\\\\\\\\\\\\\\\\ |    | <u>~</u> |  |
|-----------|--------------|---------------------------------------------------------------|----|----------|--|
| This Year | 86.72        | 6                                                             | 18 | 4        |  |
| Last Year | 82.4         | 5                                                             | 17 | 6        |  |

<sup>\*</sup>Note: Numbers shown above relate to number of days of each weather type.