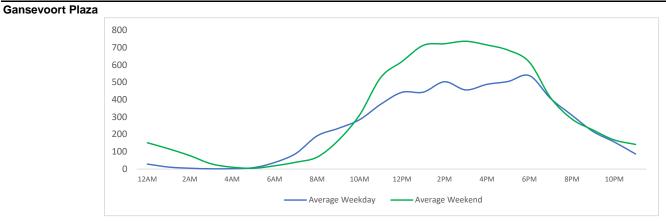

# Average Weekly Pedestrians by Location Group

|                          | Monday  | Tuesday V | Vednesday | Thursday | Friday  | Saturday | Sunday  | Average<br>Weekly<br>Total | MoM %<br>Change | YoY %<br>Change |
|--------------------------|---------|-----------|-----------|----------|---------|----------|---------|----------------------------|-----------------|-----------------|
| Gansevoort Plaza         | 5,798   | 4,583     | 5,419     | 5,587    | 7,718   | 7,543    | 7,584   | 44,230                     |                 |                 |
| Chelsea Triangle         | 8,492   | 8,693     | 9,030     | 9,564    | 10,307  | 10,654   | 10,546  | 67,287                     |                 |                 |
| Chelsea Square           | 9,232   | 9,416     | 9,780     | 9,983    | 10,775  | 9,797    | 10,070  | 69,052                     |                 |                 |
| Gansevoort at Washington | 27,121  | 16,143    | 19,922    | 20,999   | 27,080  | 27,722   | 25,452  | 164,439                    | -0.9%           | -15.8%          |
| W 14th St at Washington  | 13,531  | 13,872    | 14,490    | 15,004   | 15,939  | 16,532   | 16,530  | 105,896                    | 21.6%           | 8.7%            |
| W 13th St at Gansevoort  | 14,308  | 14,794    | 15,706    | 15,936   | 17,943  | 16,478   | 15,046  | 110,211                    | 5.2%            | 21.8%           |
| W16th St at 9th Ave      | 28,199  | 29,867    | 29,543    | 31,005   | 32,193  | 34,228   | 31,966  | 217,001                    | 5.0%            | 3.2%            |
| W 14th St at 10th Ave    | 2,026   | 2,318     | 2,075     | 1,949    | 2,217   | 2,377    | 2,295   | 15,255                     | -4.1%           | -52.6%          |
| W 13th St at 10th Ave    | 12,070  | 9,651     | 10,137    | 11,107   | 15,301  | 20,492   | 24,509  | 103,266                    | 20.9%           | 11.2%           |
| W 15th St at 8th Ave     | 47,873  | 50,249    | 51,302    | 52,344   | 53,622  | 41,544   | 36,913  | 333,847                    | 6.5%            | 11.9%           |
| Gansevoort OS            | 0       | 0         | 0         | 0        | 0       | 0        | 0       | 0                          |                 |                 |
| SS Little W 12th St      | 0       | 0         | 0         | 0        | 0       | 0        | 0       | 0                          |                 |                 |
| Total                    | 168,649 | 159,585   | 167,403   | 173,476  | 193,094 | 187,367  | 180,909 | 1,230,482                  | 7.2%            | 5.1%            |