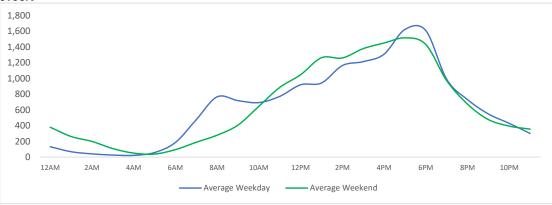

#### **District Entry - Average Daily Pedestrians**

 Weekday Average Weekend Average

Day Parts are calculated using the following time periods:

Early Morning Midnight - 6AM, Morning 6 - 11AM, Afternoon 11AM - 5PM, Evening 5 - 10PM, Late night 10PM - midnight