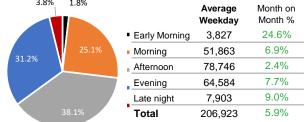

\*MoM and YoY variances are calculated using weekly averages and only include those locations that are Like-for-Like.

4.7%

10.0%

0.2%

8.9%

1.9%

5.6%

Day Parts are calculated using the following time periods:

Early Morning Midnight - 6AM, Morning 6 - 11AM, Afternoon 11AM - 5PM, Evening 5 - 10PM, Late night 10PM - midnight