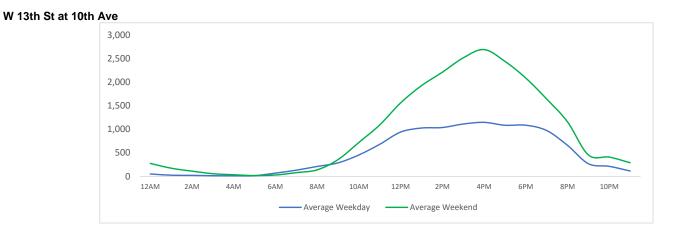

# Average Weekly Pedestrians by Location Group

|                          | Monday  | Tuesday V | Vednesday | Thursday | Friday  | Saturday | Sunday  | Average<br>Weekly<br>Total | MoM %<br>Change | YoY %<br>Change |
|--------------------------|---------|-----------|-----------|----------|---------|----------|---------|----------------------------|-----------------|-----------------|
| Gansevoort Plaza         | 5,798   | 4,583     | 5,419     | 5,587    | 7,718   | 7,543    | 7,584   | 44,230                     |                 |                 |
| Chelsea Triangle         | 8,492   | 8,693     | 9,030     | 9,564    | 10,307  | 10,654   | 10,546  | 67,287                     |                 |                 |
| Chelsea Square           | 9,232   | 9,416     | 9,780     | 9,983    | 10,775  | 9,797    | 10,070  | 69,052                     |                 |                 |
| Gansevoort at Washington | 27,121  | 16,143    | 19,922    | 20,999   | 27,080  | 27,722   | 25,452  | 164,439                    | -0.9%           | -15.8%          |
| W 14th St at Washington  | 13,531  | 13,872    | 14,490    | 15,004   | 15,939  | 16,532   | 16,530  | 105,896                    | 21.6%           | 8.7%            |
| W 13th St at Gansevoort  | 14,308  | 14,794    | 15,706    | 15,936   | 17,943  | 16,478   | 15,046  | 110,211                    | 5.2%            | 21.8%           |
| W16th St at 9th Ave      | 28,199  | 29,867    | 29,543    | 31,005   | 32,193  | 34,228   | 31,966  | 217,001                    | 5.0%            | 3.2%            |
| W 14th St at 10th Ave    | 2,026   | 2,318     | 2,075     | 1,949    | 2,217   | 2,377    | 2,295   | 15,255                     | -4.1%           | -52.6%          |
| W 13th St at 10th Ave    | 12,070  | 9,651     | 10,137    | 11,107   | 15,301  | 20,492   | 24,509  | 103,266                    | 20.9%           | 11.2%           |
| W 15th St at 8th Ave     | 47,873  | 50,249    | 51,302    | 52,344   | 53,622  | 41,544   | 36,913  | 333,847                    | 6.5%            | 11.9%           |
| Gansevoort OS            | 0       | 0         | 0         | 0        | 0       | 0        | 0       | 0                          |                 |                 |
| SS Little W 12th St      | 0       | 0         | 0         | 0        | 0       | 0        | 0       | 0                          |                 |                 |
| Total                    | 168,649 | 159,585   | 167,403   | 173,476  | 193,094 | 187,367  | 180,909 | 1,230,482                  | 7.2%            | 5.1%            |