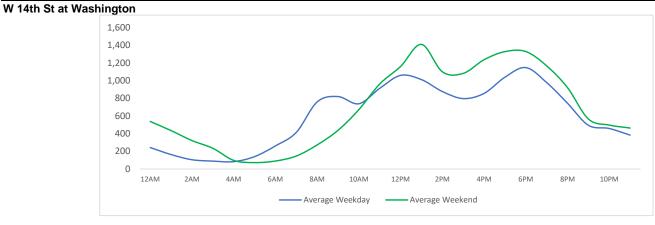

#### **District Entry - Average Daily Pedestrians**

 Weekday Average Weekend Average

Day Parts are calculated using the following time periods:

Early Morning Midnight - 6AM, Morning 6 - 11AM, Afternoon 11AM - 5PM, Evening 5 - 10PM, Late night 10PM - midnight