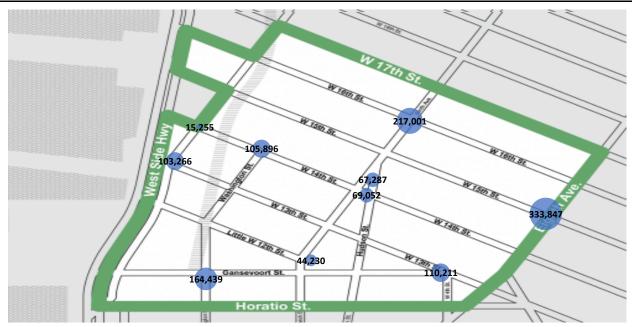

# Average Weekly Pedestrians by Location Group

|                          | Monday  | Tuesday V | Vednesday | Thursday | Friday  | Saturday | Sunday  | Average<br>Weekly<br>Total | MoM %<br>Change | YoY %<br>Change |
|--------------------------|---------|-----------|-----------|----------|---------|----------|---------|----------------------------|-----------------|-----------------|
| Gansevoort Plaza         | 5,798   | 4,583     | 5,419     | 5,587    | 7,718   | 7,543    | 7,584   | 44,230                     |                 |                 |
| Chelsea Triangle         | 8,492   | 8,693     | 9,030     | 9,564    | 10,307  | 10,654   | 10,546  | 67,287                     |                 |                 |
| Chelsea Square           | 9,232   | 9,416     | 9,780     | 9,983    | 10,775  | 9,797    | 10,070  | 69,052                     |                 |                 |
| Gansevoort at Washington | 27,121  | 16,143    | 19,922    | 20,999   | 27,080  | 27,722   | 25,452  | 164,439                    | -0.9%           | -15.8%          |
| W 14th St at Washington  | 13,531  | 13,872    | 14,490    | 15,004   | 15,939  | 16,532   | 16,530  | 105,896                    | 21.6%           | 8.7%            |
| W 13th St at Gansevoort  | 14,308  | 14,794    | 15,706    | 15,936   | 17,943  | 16,478   | 15,046  | 110,211                    | 5.2%            | 21.8%           |
| W16th St at 9th Ave      | 28,199  | 29,867    | 29,543    | 31,005   | 32,193  | 34,228   | 31,966  | 217,001                    | 5.0%            | 3.2%            |
| W 14th St at 10th Ave    | 2,026   | 2,318     | 2,075     | 1,949    | 2,217   | 2,377    | 2,295   | 15,255                     | -4.1%           | -52.6%          |
| W 13th St at 10th Ave    | 12,070  | 9,651     | 10,137    | 11,107   | 15,301  | 20,492   | 24,509  | 103,266                    | 20.9%           | 11.2%           |
| W 15th St at 8th Ave     | 47,873  | 50,249    | 51,302    | 52,344   | 53,622  | 41,544   | 36,913  | 333,847                    | 6.5%            | 11.9%           |
| Gansevoort OS            | 0       | 0         | 0         | 0        | 0       | 0        | 0       | 0                          |                 |                 |
| SS Little W 12th St      | 0       | 0         | 0         | 0        | 0       | 0        | 0       | 0                          |                 |                 |
| Total                    | 168,649 | 159,585   | 167,403   | 173,476  | 193,094 | 187,367  | 180,909 | 1,230,482                  | 7.2%            | 5.1%            |