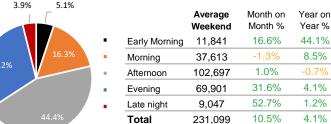

#### **District Entry - Average Daily Pedestrians**

 Weekday Average Weekend Average

Day Parts are calculated using the following time periods:

Early Morning Midnight - 6AM, Morning 6 - 11AM, Afternoon 11AM - 5PM, Evening 5 - 10PM, Late night 10PM - midnight

Early Morning Midnight - 6AM, Morning 6 - 11AM, Afternoon 11AM - 5PM, Evening 5 - 10PM, Late night 10PM - midnight