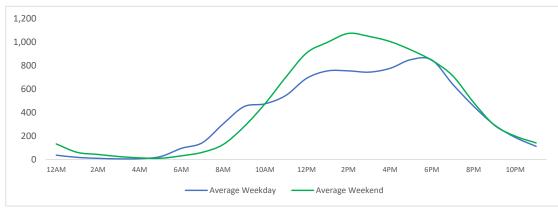

#### **District Entry - Average Daily Pedestrians**

 Weekday Average Weekend Average

Day Parts are calculated using the following time periods:

Early Morning Midnight - 6AM, Morning 6 - 11AM, Afternoon 11AM - 5PM, Evening 5 - 10PM, Late night 10PM - midnight