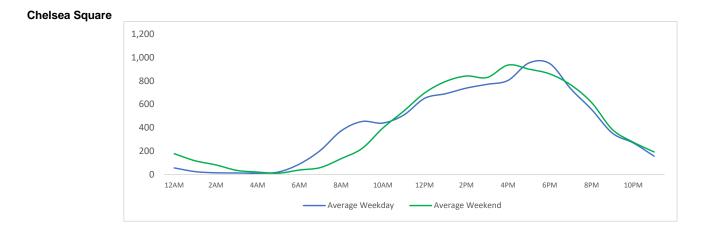

#### **District Entry - Average Daily Pedestrians**

 Weekday Average Weekend Average

Day Parts are calculated using the following time periods:

Early Morning Midnight - 6AM, Morning 6 - 11AM, Afternoon 11AM - 5PM, Evening 5 - 10PM, Late night 10PM - midnight