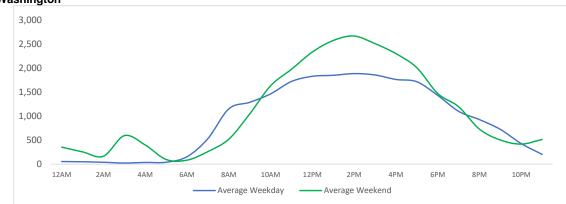

#### **District Entry - Average Daily Pedestrians**

 Weekday Average Weekend Average

Day Parts are calculated using the following time periods:

Early Morning Midnight - 6AM, Morning 6 - 11AM, Afternoon 11AM - 5PM, Evening 5 - 10PM, Late night 10PM - midnight