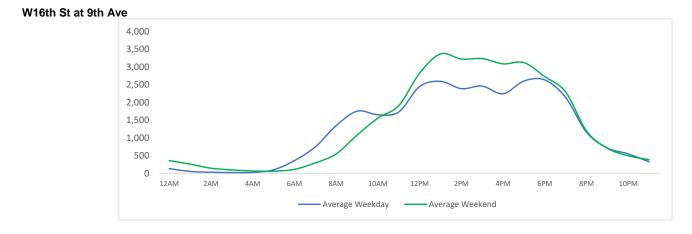

#### **District Entry - Average Daily Pedestrians**

 Weekday Average Weekend Average

Day Parts are calculated using the following time periods:

Early Morning Midnight - 6AM, Morning 6 - 11AM, Afternoon 11AM - 5PM, Evening 5 - 10PM, Late night 10PM - midnight