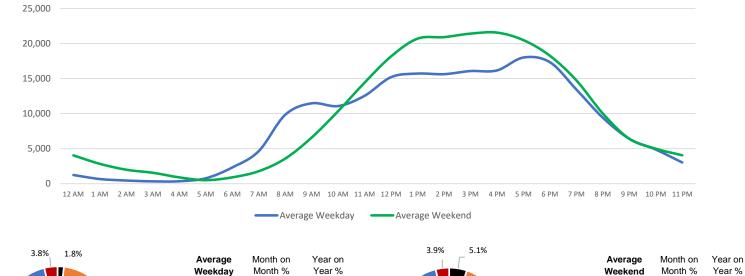

#### **District Entry - Average Daily Pedestrians**

 Weekday Average Weekend Average

Day Parts are calculated using the following time periods:

Early Morning Midnight - 6AM, Morning 6 - 11AM, Afternoon 11AM - 5PM, Evening 5 - 10PM, Late night 10PM - midnight