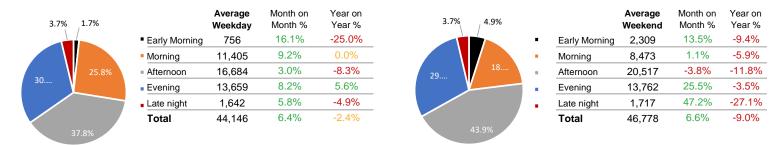

#### **District Entry - Average Daily Pedestrians**

 Weekday Average Weekend Average

Day Parts are calculated using the following time periods:

Early Morning Midnight - 6AM, Morning 6 - 11AM, Afternoon 11AM - 5PM, Evening 5 - 10PM, Late night 10PM - midnight

Early Morning Midnight - 6AM, Morning 6 - 11AM, Afternoon 11AM - 5PM, Evening 5 - 10PM, Late night 10PM - midnight