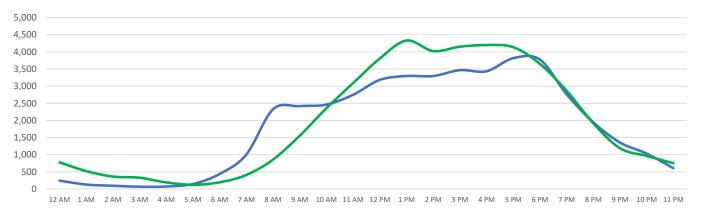

| 0                          |                 |                 |
| SS Little W 12th St      | 0       | 0         | 0         | 0        | 0       | 0        | 0       | 0                          |                 |                 |
| Total                    | 168,649 | 159,585   | 167,403   | 173,476  | 193,094 | 187,367  | 180,909 | 1,230,482                  | 7.2%            | 5.1%            |

\*MoM and YoY variances are calculated using weekly averages and only include those locations that are Like-for-Like.



4.7%

10.0%

0.2%

8.9%

1.9%

5.6%





Day Parts are calculated using the following time periods:

Early Morning Midnight - 6AM, Morning 6 - 11AM, Afternoon 11AM - 5PM, Evening 5 - 10PM, Late night 10PM - midnight

#### **District Entry - Average Daily Pedestrians**



 Weekday Average Weekend Average



Day Parts are calculated using the following time periods:

Early Morning Midnight - 6AM, Morning 6 - 11AM, Afternoon 11AM - 5PM, Evening 5 - 10PM, Late night 10PM - midnight

8.5%

-0.7%

4.1%

1.2%

4.1%





































# Weather

|           | Max Temp (F) | -Ò- | $\square$ | $\bigcirc$ |
|-----------|--------------|-----|-----------|------------|
| This Year | 85.1         | 13  | 14        | 1          |
| Last Year | 93.2         | 0   | 22        | 6          |

\*Note: Numbers shown above relate to number of days of each weather type.