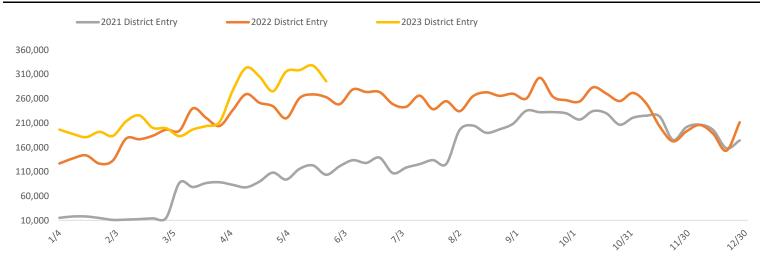

43,366   | 49,516 | 48,449   | 45,107 | 314,284 |
| Previous month                | 36,133 | 38,820    | 40,235   | 43,127   | 49,076 | 48,923   | 38,805 | 295,118 |
| Last Year                     | 31,343 | 36,834    | 37,319   | 36,044   | 35,914 | 36,712   | 38,755 | 252,920 |
| Month on month variance (LFL) | 4,008  | -4        | 994      | -602     | -497   | -913     | 4,438  | 7,426   |
| Month on month % (LFL)        | 13.6%  | 0.0%      | 3.0%     | -1.7%    | -1.3%  | -2.5%    | 15.5%  | 3.2%    |
| Year on year variance (LFL)   | 3,986  | -1,196    | -142     | 996      | 4,509  | 3,002    | -1,016 | 10,139  |
| Year on year % (LFL)          | 13.5%  | -3.5%     | -0.4%    | 3.0%     | 13.5%  | 9.2%     | -3.0%  | 4.4%    |

## **District Entry Annual Trend - Weekly Totals**





# Average Weekly Pedestrians by Location Group



|                          | Monday  | Tuesday V | Vednesday | Thursday | Friday  | Saturday | Sunday  | Average<br>Weekly<br>Total | MoM %<br>Change | YoY %<br>Change |
|--------------------------|---------|-----------|-----------|----------|---------|----------|---------|----------------------------|-----------------|-----------------|
| Gansevoort Plaza         | 5,798   | 4,583     | 5,419     | 5,587    | 7,718   | 7,543    | 7,584   | 44,230                     |                 |                 |
| Chelsea Triangle         | 8,492   | 8,693     | 9,030     | 9,564    | 10,307  | 10,654   | 10,546  | 67,287                     |                 |                 |
| Chelsea Square           | 9,232   | 9,416     | 9,780     | 9,9