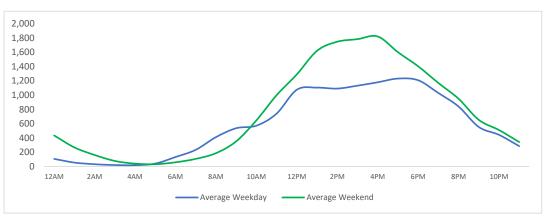

#### **Total Movements - Average Daily Pedestrians**

Day Parts are calculated using the following time periods:

Early Morning Midnight - 6AM, Morning 6 - 11AM, Afternoon 11AM - 5PM, Evening 5 - 10PM, Late night 10PM - midnight