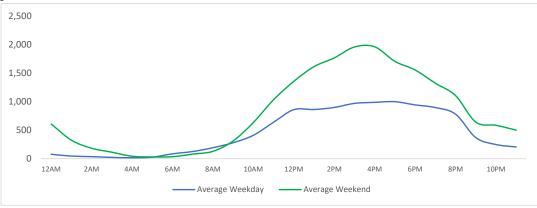

#### **Total Movements - Average Daily Pedestrians**

Day Parts are calculated using the following time periods:

Early Morning Midnight - 6AM, Morning 6 - 11AM, Afternoon 11AM - 5PM, Evening 5 - 10PM, Late night 10PM - midnight