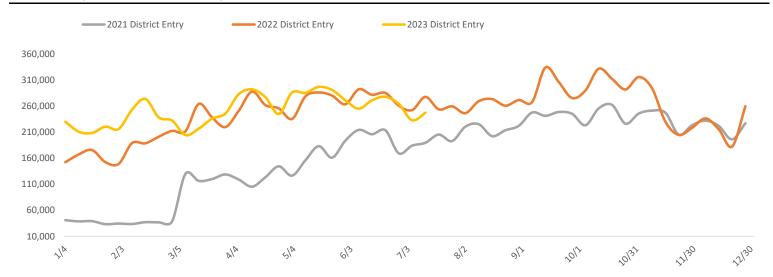

#### **District Entry Annual Trend - Weekly Totals**

|                          | Monday  | Tuesday V | Vednesday | Thursday | Friday  | Saturday | Sunday  | Average<br>Weekly<br>Total | MoM %<br>Change | YoY %<br>Change |
|--------------------------|---------|-----------|-----------|----------|---------|----------|---------|----------------------------|-----------------|-----------------|
| Gansevoort Plaza         | 4,026   | 4,102     | 4,496     | 4,568    | 5,452   | 7,090    | 5,306   | 35,041                     | -20.8%          |                 |
| Chelsea Triangle         | 8,642   | 8,813     | 8,905     | 9,213    | 9,401   | 11,488   | 10,043  | 66,506                     | -1.2%           |                 |
| 14th St Square           | 8,723   | 9,301     | 9,583     | 9,706    | 9,387   | 10,568   | 9,248   | 66,515                     | -3.7%           |                 |
| Gansevoort at Washington | 19,329  | 15,432    | 18,956    | 19,632   | 22,453  | 27,236   | 23,583  | 146,621                    | -10.8%          | -22.5%          |
| W 14th St at Washington  | 12,872  | 12,754    | 13,809    | 14,070   | 14,241  | 16,495   | 14,840  | 99,082                     | -6.4%           | -8.1%           |
| W 13th St at Gansevoort  | 12,609  | 13,307    | 13,935    | 13,873   | 14,607  | 16,013   | 14,031  | 98,374                     | -10.7%          | -1.5%           |
| W16th St at 9th Ave      | 26,622  | 28,708    | 28,188    | 29,197   | 29,605  | 34,088   | 30,323  | 206,731                    | -4.7%           | 0.2%            |
| W 14th St at 10th Ave    | 2,320   | 2,322     | 2,478     | 2,713    | 2,704   | 3,916    | 3,317   | 19,771                     | 29.6%           | -34.8%          |
| W 13th St at 10th Ave    | 12,557  | 9,857     | 9,538     | 10,297   | 12,530  | 20,754   | 18,378  | 93,911                     | -9.1%           | -12.1%          |
| W 15th St at 8th Ave     | 41,231  | 50,889    | 51,010    | 50,643   | 46,931  | 42,964   | 39,413  | 323,080                    | -3.2%           | 0.7%            |
| Gansevoort OS            | 11,650  | 10,770    | 11,794    | 12,230   | 15,294  | 19,072   | 16,128  | 96,939                     | -10.8%          |                 |
| LW 12 OS                 | 3,758   | 3,715     | 3,541     | 3,987    | 4,724   | 5,675    | 4,956   | 30,356                     | -4.5%           |                 |
| 9th Ave                  | 13,696  | 13,491    | 13,642    | 14,354   | 15,205  | 19,853   | 16,665  | 106,907                    | -3.2%           |                 |
| 10th Ave Crossing @ 14   | 1,816   | 1,596     | 1,525     | 1,571    | 1,493   | 2,522    | 2,378   | 12,900                     | -16.7%          |                 |
| Total                    | 179,850 | 185,056   | 191,401   | 196,055  | 204,027 | 237,733  | 208,611 | 1,402,733                  | -6.3%           | -4.8%           |