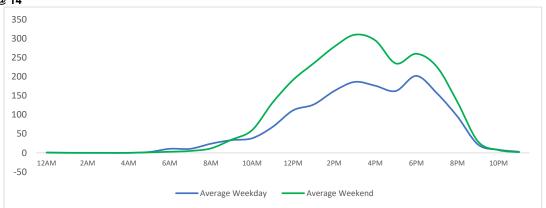

#### **District Entry - Average Daily Pedestrians**

Day Parts are calculated using the following time periods:

Early Morning Midnight - 6AM, Morning 6 - 11AM, Afternoon 11AM - 5PM, Evening 5 - 10PM, Late night 10PM - midnight