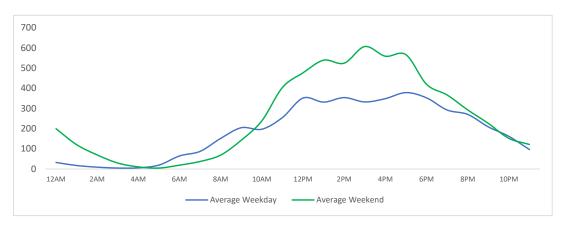

#### **Total Movements - Average Daily Pedestrians**

Day Parts are calculated using the following time periods:

Early Morning Midnight - 6AM, Morning 6 - 11AM, Afternoon 11AM - 5PM, Evening 5 - 10PM, Late night 10PM - midnight