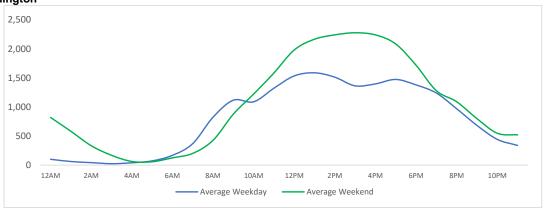

# **Location Group - Average Daily Pedestrians (cont.)**

#### W 14th St at Washington