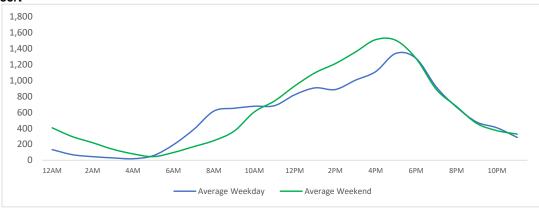

ges and only include those locations that are Like-for-Like.

#### **Total Movements - Average Daily Pedestrians**



Day Parts are calculated using the following time periods:

Early Morning Midnight - 6AM, Morning 6 - 11AM, Afternoon 11AM - 5PM, Evening 5 - 10PM, Late night 10PM - midnight

#### **District Entry - Average Daily Pedestrians**



Day Parts are calculated using the following time periods:

Early Morning Midnight - 6AM, Morning 6 - 11AM, Afternoon 11AM - 5PM, Evening 5 - 10PM, Late night 10PM - midnight

# **Location Group - Average Daily Pedestrians**

#### **Gansevoort Plaza**



# Chelsea Triangle



# 14th St Square



# **Gansevoort at Washington**



# **Location Group - Average Daily Pedestrians (cont.)**

#### W 14th St at Washington



#### W 13th St at Gansevoort



#### W16th St at 9th Ave



#### W 14th St at 10th Ave



# W 13th St at 10th Ave



#### W 15th St at 8th Ave



# **Gansevoort OS**



**LW 12 OS** 



#### 9th Ave



# 10th Ave Crossing @ 14



# Weather

|           | Max Temp (F) | - <u>Ö</u> - |    | <u>~~</u> |  |
|-----------|--------------|--------------|----|-----------|--|
| This Year | 87           | 8            | 24 | 3         |  |
| Last Year | 95           | 3            | 30 | 2         |  |

<sup>\*</sup>Note: Numbers shown above relate to number of days of each weather type.