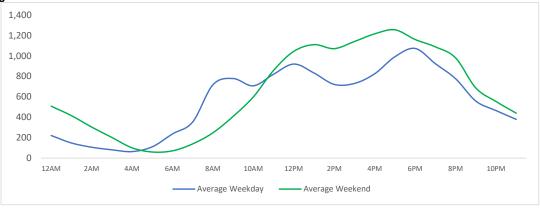

#### **District Entry - Average Daily Pedestrians**

Day Parts are calculated using the following time periods:

Early Morning Midnight - 6AM, Morning 6 - 11AM, Afternoon 11AM - 5PM, Evening 5 - 10PM, Late night 10PM - midnight