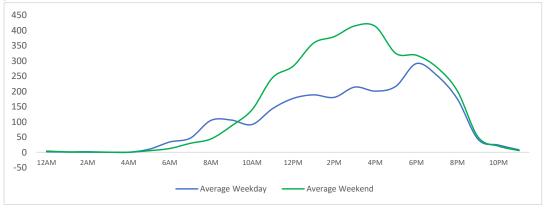

e.

#### **Total Movements - Average Daily Pedestrians**



Day Parts are calculated using the following time periods:

Early Morning Midnight - 6AM, Morning 6 - 11AM, Afternoon 11AM - 5PM, Evening 5 - 10PM, Late night 10PM - midnight

#### **District Entry - Average Daily Pedestrians**



Day Parts are calculated using the following time periods:

Early Morning Midnight - 6AM, Morning 6 - 11AM, Afternoon 11AM - 5PM, Evening 5 - 10PM, Late night 10PM - midnight

# **Location Group - Average Daily Pedestrians**

#### **Gansevoort Plaza**



# Chelsea Triangle



# 14th St Square



# **Gansevoort at Washington**



# **Location Group - Average Daily Pedestrians (cont.)**

#### W 14th St at Washington



#### W 13th St at Gansevoort



#### W16th St at 9th Ave



#### W 14th St at 10th Ave



# W 13th St at 10th Ave



#### W 15th St at 8th Ave



# **Gansevoort OS**



**LW 12 OS** 



#### 9th Ave



# 10th Ave Crossing @ 14



# Weather

|           | Max Temp (F) | - <u>Ö</u> - |    | <u>~~</u> |  |
|-----------|--------------|--------------|----|-----------|--|
| This Year | 87           | 8            | 24 | 3         |  |
| Last Year | 95           | 3            | 30 | 2         |  |

<sup>\*</sup>Note: Numbers shown above relate to number of days of each weather type.