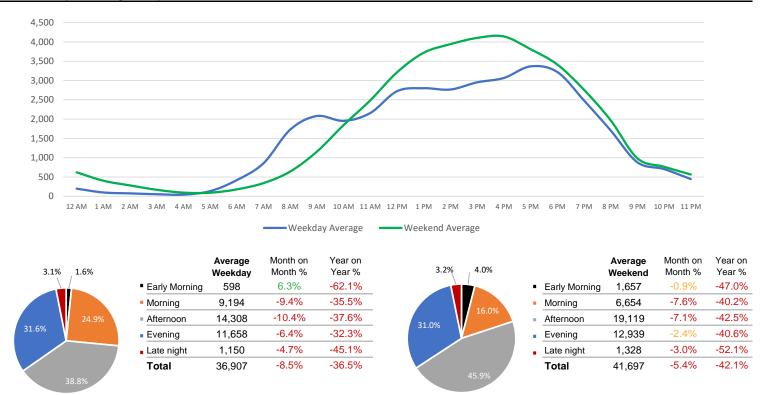

#### **District Entry - Average Daily Pedestrians**

Day Parts are calculated using the following time periods:

Early Morning Midnight - 6AM, Morning 6 - 11AM, Afternoon 11AM - 5PM, Evening 5 - 10PM, Late night 10PM - midnight