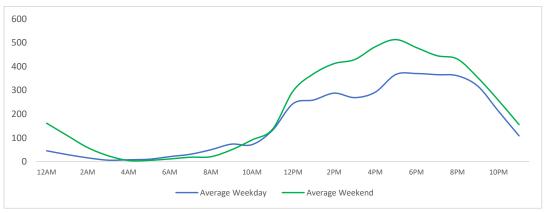

# **Location Group - Average Daily Pedestrians (cont.)**

#### W 14th St at Washington