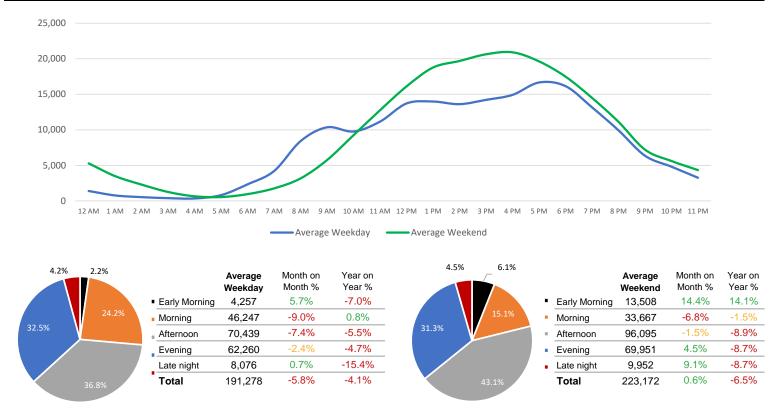

#### **Total Movements - Average Daily Pedestrians**

Day Parts are calculated using the following time periods:

Early Morning Midnight - 6AM, Morning 6 - 11AM, Afternoon 11AM - 5PM, Evening 5 - 10PM, Late night 10PM - midnight