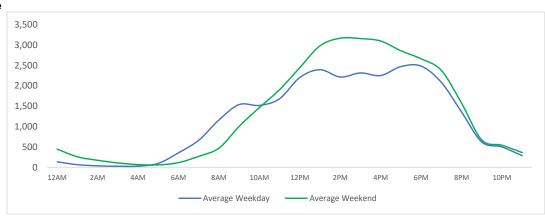

#### **Total Movements - Average Daily Pedestrians**

Day Parts are calculated using the following time periods:

Early Morning Midnight - 6AM, Morning 6 - 11AM, Afternoon 11AM - 5PM, Evening 5 - 10PM, Late night 10PM - midnight