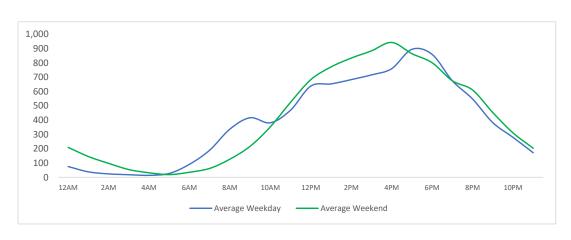

237,733  | 208,611 | 1,402,733                  | -6.3%           | -4.8%           |

<sup>\*</sup>MoM and YoY variances are calculated using weekly averages and only include those locations that are Like-for-Like.

#### **Total Movements - Average Daily Pedestrians**



Day Parts are calculated using the following time periods:

Early Morning Midnight - 6AM, Morning 6 - 11AM, Afternoon 11AM - 5PM, Evening 5 - 10PM, Late night 10PM - midnight

#### **District Entry - Average Daily Pedestrians**



Day Parts are calculated using the following time periods:

Early Morning Midnight - 6AM, Morning 6 - 11AM, Afternoon 11AM - 5PM, Evening 5 - 10PM, Late night 10PM - midnight

# **Location Group - Average Daily Pedestrians**

#### **Gansevoort Plaza**



# Chelsea Triangle



# 14th St Square



# **Gansevoort at Washington**



# **Location Group - Average Daily Pedestrians (cont.)**

#### W 14th St at Washington



#### W 13th St at Gansevoort



#### W16th St at 9th Ave



#### W 14th St at 10th Ave



# W 13th St at 10th Ave



#### W 15th St at 8th Ave



# **Gansevoort OS**



**LW 12 OS** 



#### 9th Ave



# 10th Ave Crossing @ 14



# Weather

|           | Max Temp (F) | - <u>Ö</u> - |    | <u>~~</u> |  |
|-----------|--------------|--------------|----|-----------|--|
| This Year | 87           | 8            | 24 | 3         |  |
| Last Year | 95           | 3            | 30 | 2         |  |

<sup>\*</sup>Note: Numbers shown above relate to number of days of each weather type.