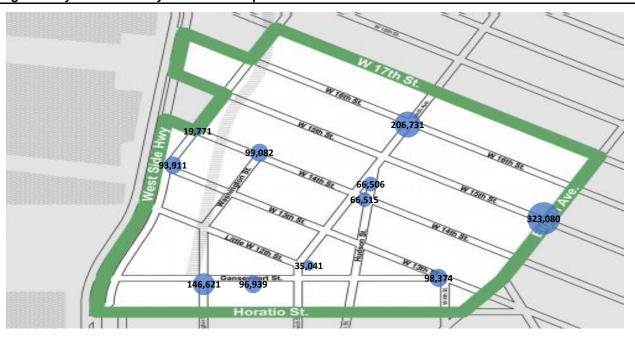

#### **Key Stats**

The busiest entry point in Meatpacking District this month was W16th St at 9th Ave with a total of 371,602 visits.

The busiest day at Meatpacking District Entry this month was and the busiest hour this month was 4 PM on Saturday.

#### **District Entry Annual Trend - Weekly Totals**

|                          | Monday  | Tuesday V | Vednesday | Thursday | Friday  | Saturday | Sunday  | Average<br>Weekly<br>Total | MoM %<br>Change | YoY %<br>Change |
|--------------------------|---------|-----------|-----------|----------|---------|----------|---------|----------------------------|-----------------|-----------------|
| Gansevoort Plaza         | 4,026   | 4,102     | 4,496     | 4,568    | 5,452   | 7,090    | 5,306   | 35,041                     | -20.8%          |                 |
| Chelsea Triangle         | 8,642   | 8,813     | 8,905     | 9,213    | 9,401   | 11,488   | 10,043  | 66,506                     | -1.2%           |                 |
| 14th St Square           | 8,723   | 9,301     | 9,583     | 9,706    | 9,387   | 10,568   | 9,248   | 66,515                     | -3.7%           |                 |
| Gansevoort at Washington | 19,329  | 15,432    | 18,956    | 19,632   | 22,453  | 27,236   | 23,583  | 146,621                    | -10.8%          | -22.5%          |
| W 14th St at Washington  | 12,872  | 12,754    | 13,809    | 14,070   | 14,241  | 16,495   | 14,840  | 99,082                     | -6.4%           | -8.1%           |
| W 13th St at Gansevoort  | 12,609  | 13,307    | 13,935    | 13,873   | 14,607  | 16,013   | 14,031  | 98,374                     | -10.7%          | -1.5%           |
| W16th St at 9th Ave      | 26,622  | 28,708    | 28,188    | 29,197   | 29,605  | 34,088   | 30,323  | 206,731                    | -4.7%           | 0.2%            |
| W 14th St at 10th Ave    | 2,320   | 2,322     | 2,478     | 2,713    | 2,704   | 3,916    | 3,317   | 19,771                     | 29.6%           | -34.8%          |
| W 13th St at 10th Ave    | 12,557  | 9,857     | 9,538     | 10,297   | 12,530  | 20,754   | 18,378  | 93,911                     | -9.1%           | -12.1%          |
| W 15th St at 8th Ave     | 41,231  | 50,889    | 51,010    | 50,643   | 46,931  | 42,964   | 39,413  | 323,080                    | -3.2%           | 0.7%            |
| Gansevoort OS            | 11,650  | 10,770    | 11,794    | 12,230   | 15,294  | 19,072   | 16,128  | 96,939                     | -10.8%          |                 |
| LW 12 OS                 | 3,758   | 3,715     | 3,541     | 3,987    | 4,724   | 5,675    | 4,956   | 30,356                     | -4.5%           |                 |
| 9th Ave                  | 13,696  | 13,491    | 13,642    | 14,354   | 15,205  | 19,853   | 16,665  | 106,907                    | -3.2%           |                 |
| 10th Ave Crossing @ 14   | 1,816   | 1,596     | 1,525     | 1,571    | 1,493   | 2,522    | 2,378   | 12,900                     | -16.7%          |                 |
| Total                    | 179,850 | 185,056   | 191,401   | 196,055  | 204,027 | 237,733  | 208,611 | 1,402,733                  | -6.3%           | -4.8%           |