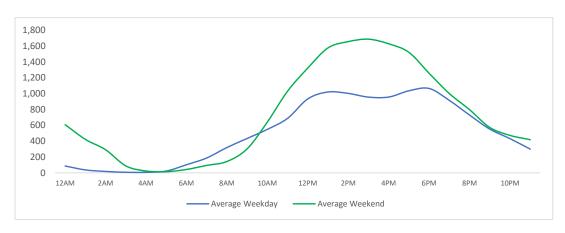

lated using the following time periods:

Early Morning Midnight - 6AM, Morning 6 - 11AM, Afternoon 11AM - 5PM, Evening 5 - 10PM, Late night 10PM - midnight

#### **District Entry - Average Daily Pedestrians**



Day Parts are calculated using the following time periods:

Early Morning Midnight - 6AM, Morning 6 - 11AM, Afternoon 11AM - 5PM, Evening 5 - 10PM, Late night 10PM - midnight

# **Location Group - Average Daily Pedestrians**

#### **Gansevoort Plaza**



# Chelsea Triangle



# 14th St Square



# **Gansevoort at Washington**



# **Location Group - Average Daily Pedestrians (cont.)**

#### W 14th St at Washington



#### W 13th St at Gansevoort



#### W16th St at 9th Ave



#### W 14th St at 10th Ave



# W 13th St at 10th Ave



#### W 15th St at 8th Ave



# **Gansevoort OS**



**LW 12 OS** 



#### 9th Ave



# 10th Ave Crossing @ 14



# Weather

|           | Max Temp (F) | - <u>Ö</u> - |    | <u>~~</u> |  |
|-----------|--------------|--------------|----|-----------|--|
| This Year | 87           | 8            | 24 | 3         |  |
| Last Year | 95           | 3            | 30 | 2         |  |

<sup>\*</sup>Note: Numbers shown above relate to number of days of each weather type.