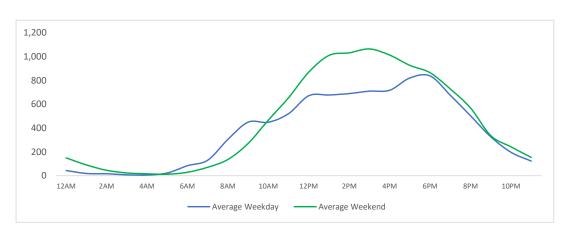

#### **District Entry - Average Daily Pedestrians**

Day Parts are calculated using the following time periods:

Early Morning Midnight - 6AM, Morning 6 - 11AM, Afternoon 11AM - 5PM, Evening 5 - 10PM, Late night 10PM - midnight