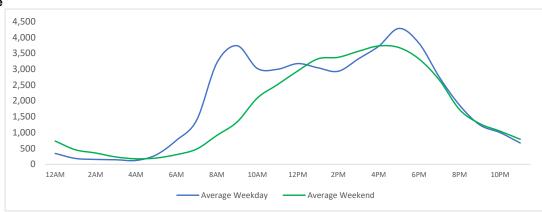

#### **District Entry - Average Daily Pedestrians**

Day Parts are calculated using the following time periods:

Early Morning Midnight - 6AM, Morning 6 - 11AM, Afternoon 11AM - 5PM, Evening 5 - 10PM, Late night 10PM - midnight