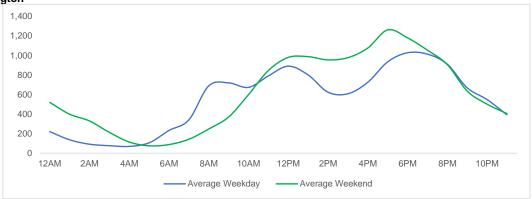

#### **Total Movements - Average Daily Pedestrians**

Day Parts are calculated using the following time periods:

Early Morning Midnight - 6AM, Morning 6 - 11AM, Afternoon 11AM - 5PM, Evening 5 - 10PM, Late night 10PM - midnight