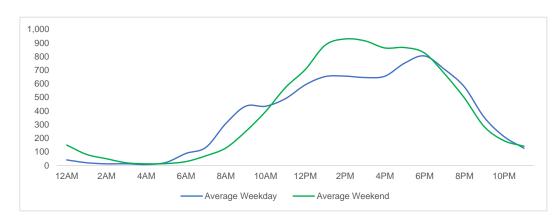

#### **Total Movements - Average Daily Pedestrians**

Day Parts are calculated using the following time periods:

Early Morning Midnight - 6AM, Morning 6 - 11AM, Afternoon 11AM - 5PM, Evening 5 - 10PM, Late night 10PM - midnight