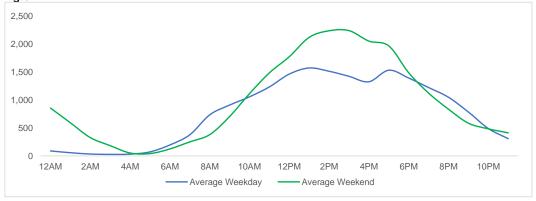

| -5.3%           | -2.6%           |

<sup>\*</sup>MoM and YoY variances are calculated using weekly averages and only include those locations that are Like-for-Like.

#### **Total Movements - Average Daily Pedestrians**



Day Parts are calculated using the following time periods:

Early Morning Midnight - 6AM, Morning 6 - 11AM, Afternoon 11AM - 5PM, Evening 5 - 10PM, Late night 10PM - midnight

#### **District Entry - Average Daily Pedestrians**



Day Parts are calculated using the following time periods: Early Morning Midnight - 6AM, Morning 6 - 11AM, Afternoon 11AM - 5PM, Evening 5 - 10PM, Late night 10PM - midnight

# **Location Group - Average Daily Pedestrians**

#### **Gansevoort Plaza**



## Chelsea Triangle



#### 14th St Square



## **Gansevoort at Washington**



## Location Group - Average Daily Pedestrians (cont.)

# W 14th St at Washington



#### W 13th St at Gansevoort



## W16th St at 9th Ave



## W 14th St at 10th Ave



## W 13th St at 10th Ave



#### W 15th St at 8th Ave



#### **Gansevoort OS**



## **LW 12 OS**



#### 9th Ave



## 10th Ave Crossing @ 14



## Weather

|           | Max Temp (F) | - <u>;</u> |    | <u>~~</u> |  |
|-----------|--------------|------------|----|-----------|--|
| This Year | 91           | 8          | 20 | 0         |  |
| Last Year | 96.8         | 3          | 24 | 1         |  |

\*Note: Numbers shown above relate to number of days of each weather type.