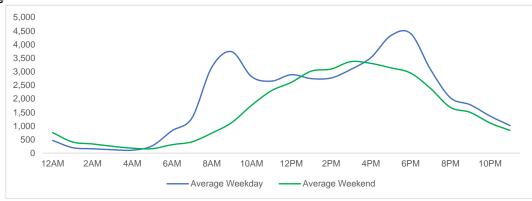

#### **District Entry - Average Daily Pedestrians**

Day Parts are calculated using the following time periods: Early Morning Midnight - 6AM, Morning 6 - 11AM, Afternoon 11AM - 5PM, Evening 5 - 10PM, Late night 10PM - midnight