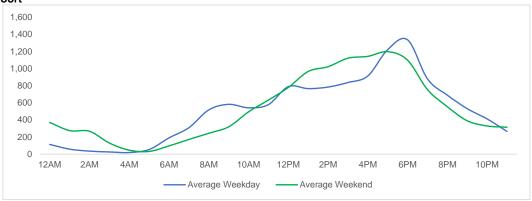

#### **District Entry - Average Daily Pedestrians**

Day Parts are calculated using the following time periods: Early Morning Midnight - 6AM, Morning 6 - 11AM, Afternoon 11AM - 5PM, Evening 5 - 10PM, Late night 10PM - midnight