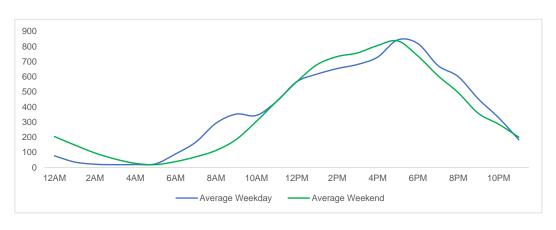

221,428  | 179,778 | 1,328,356               | -5.3%           | -2.6%           |

<sup>\*</sup>MoM and YoY variances are calculated using weekly averages and only include those locations that are Like-for-Like.

#### **Total Movements - Average Daily Pedestrians**



Day Parts are calculated using the following time periods:

Early Morning Midnight - 6AM, Morning 6 - 11AM, Afternoon 11AM - 5PM, Evening 5 - 10PM, Late night 10PM - midnight

#### **District Entry - Average Daily Pedestrians**



Day Parts are calculated using the following time periods: Early Morning Midnight - 6AM, Morning 6 - 11AM, Afternoon 11AM - 5PM, Evening 5 - 10PM, Late night 10PM - midnight

# **Location Group - Average Daily Pedestrians**

#### **Gansevoort Plaza**



## Chelsea Triangle



#### 14th St Square



## **Gansevoort at Washington**



## Location Group - Average Daily Pedestrians (cont.)

# W 14th St at Washington



#### W 13th St at Gansevoort



## W16th St at 9th Ave



## W 14th St at 10th Ave



## W 13th St at 10th Ave



#### W 15th St at 8th Ave



#### **Gansevoort OS**



## **LW 12 OS**



#### 9th Ave



## 10th Ave Crossing @ 14



## Weather

|           | Max Temp (F) | - <u>;</u> |    | <u>~~</u> |  |
|-----------|--------------|------------|----|-----------|--|
| This Year | 91           | 8          | 20 | 0         |  |
| Last Year | 96.8         | 3          | 24 | 1         |  |

\*Note: Numbers shown above relate to number of days of each weather type.