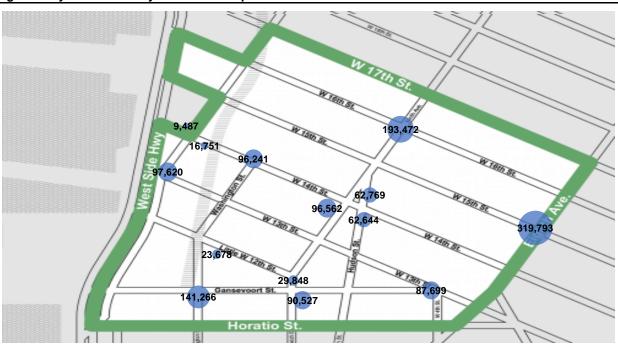

#### **Key Stats**

The busiest entry point in Meatpacking District this month was W16th St at 9th Ave with a total of 284,378 visits.

The busiest day at Meatpacking District Entry this month was Saturday and the busiest hour this month was 4 PM on Saturday.

## **District Entry Annual Trend - Weekly Totals**

|                          | Monday  | Tuesday | Wednesday | Thursday | Friday  | Saturday | Sunday  | Average<br>Weekly Total | MoM %<br>Change | YoY %<br>Change |
|--------------------------|---------|---------|-----------|----------|---------|----------|---------|-------------------------|-----------------|-----------------|
| Gansevoort Plaza         | 3,781   | 3,436   | 3,738     | 4,129    | 4,888   | 5,437    | 4,440   | 29,848                  | -14.8%          |                 |
| Chelsea Triangle         | 8,164   | 8,037   | 9,015     | 9,202    | 9,279   | 10,350   | 8,724   | 62,769                  | -5.6%           |                 |
| 14th St Square           | 8,499   | 8,126   | 9,446     | 9,866    | 9,192   | 9,841    | 7,675   | 62,644                  | -5.8%           |                 |
| Gansevoort at Washington | 18,155  | 13,753  | 19,624    | 20,048   | 22,851  | 25,928   | 20,908  | 141,266                 | -3.7%           | -25.9%          |
| W 14th St at Washington  | 11,873  | 12,630  | 13,900    | 13,957   | 14,140  | 16,152   | 13,589  | 96,241                  | -2.9%           | -5.5%           |
| W 13th St at Gansevoort  | 11,735  | 10,967  | 13,186    | 13,174   | 13,155  | 13,993   | 11,490  | 87,699                  | -10.9%          | -1.9%           |
| W16th St at 9th Ave      | 25,947  | 25,506  | 28,179    | 28,077   | 27,955  | 31,321   | 26,487  | 193,472                 | -6.4%           | 0.7%            |
| W 14th St at 10th Ave    | 2,197   | 2,189   | 2,281     | 2,239    | 2,280   | 3,031    | 2,535   | 16,751                  | -15.3%          | -41.9%          |
| W 13th St at 10th Ave    | 12,497  | 10,637  | 11,440    | 10,829   | 13,248  | 21,962   | 17,009  | 97,620                  | 3.9%            | 0.8%            |
| W 15th St at 8th Ave     | 41,629  | 42,407  | 54,185    | 56,602   | 49,434  | 41,964   | 33,574  | 319,793                 | -1.0%           | 6.0%            |
| Gansevoort OS            | 10,591  | 9,335   | 11,924    | 11,990   | 14,673  | 17,432   | 14,584  | 90,527                  | -6.6%           |                 |
| LW 12 OS                 | 2,730   | 2,623   | 3,273     | 2,917    | 3,654   | 4,922    | 3,561   | 23,678                  | -22.0%          |                 |
| 9th Ave                  | 12,244  | 11,239  | 13,269    | 13,874   | 14,834  | 17,340   | 13,762  | 96,562                  | -9.7%           |                 |
| 10th Ave Crossing @ 14   | 1,388   | 985     | 1,346     | 1,253    | 1,316   | 1,758    | 1,441   | 9,487                   | -26.5%          |                 |
| Total                    | 171,430 | 161,868 | 194,803   | 198,154  | 200,897 | 221,428  | 179,778 | 1,328,356               | -5.3%           | -2.6%           |