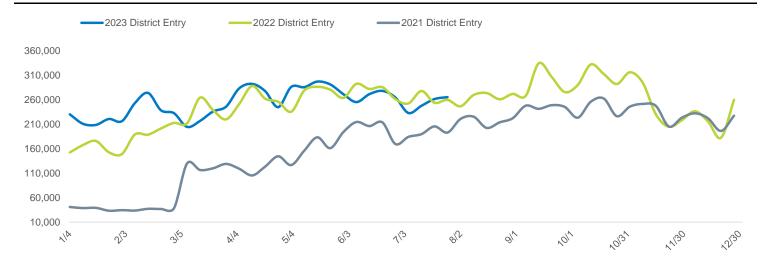

## **District Entry Annual Trend - Weekly Totals**

|                          | Monday  | Tuesday | Wednesday | Thursday | Friday  | Saturday | Sunday  | Average<br>Weekly Total | MoM %<br>Change | YoY %<br>Change |
|--------------------------|---------|---------|-----------|----------|---------|----------|---------|-------------------------|-----------------|-----------------|
| Gansevoort Plaza         | 3,781   | 3,436   | 3,738     | 4,129    | 4,888   | 5,437    | 4,440   | 29,848                  | -14.8%          |                 |
| Chelsea Triangle         | 8,164   | 8,037   | 9,015     | 9,202    | 9,279   | 10,350   | 8,724   | 62,769                  | -5.6%           |                 |
| 14th St Square           | 8,499   | 8,126   | 9,446     | 9,866    | 9,192   | 9,841    | 7,675   | 62,644                  | -5.8%           |                 |
| Gansevoort at Washington | 18,155  | 13,753  | 19,624    | 20,048   | 22,851  | 25,928   | 20,908  | 141,266                 | -3.7%           | -25.9%          |
| W 14th St at Washington  | 11,873  | 12,630  | 13,900    | 13,957   | 14,140  | 16,152   | 13,589  | 96,241                  | -2.9%           | -5.5%           |
| W 13th St at Gansevoort  | 11,735  | 10,967  | 13,186    | 13,174   | 13,155  | 13,993   | 11,490  | 87,699                  | -10.9%          | -1.9%           |
| W16th St at 9th Ave      | 25,947  | 25,506  | 28,179    | 28,077   | 27,955  | 31,321   | 26,487  | 193,472                 | -6.4%           | 0.7%            |
| W 14th St at 10th Ave    | 2,197   | 2,189   | 2,281     | 2,239    | 2,280   | 3,031    | 2,535   | 16,751                  | -15.3%          | -41.9%          |
| W 13th St at 10th Ave    | 12,497  | 10,637  | 11,440    | 10,829   | 13,248  | 21,962   | 17,009  | 97,620                  | 3.9%            | 0.8%            |
| W 15th St at 8th Ave     | 41,629  | 42,407  | 54,185    | 56,602   | 49,434  | 41,964   | 33,574  | 319,793                 | -1.0%           | 6.0%            |
| Gansevoort OS            | 10,591  | 9,335   | 11,924    | 11,990   | 14,673  | 17,432   | 14,584  | 90,527                  | -6.6%           |                 |
| LW 12 OS                 | 2,730   | 2,623   | 3,273     | 2,917    | 3,654   | 4,922    | 3,561   | 23,678                  | -22.0%          |                 |
| 9th Ave                  | 12,244  | 11,239  | 13,269    | 13,874   | 14,834  | 17,340   | 13,762  | 96,562                  | -9.7%           |                 |
| 10th Ave Crossing @ 14   | 1,388   | 985     | 1,346     | 1,253    | 1,316   | 1,758    | 1,441   | 9,487                   | -26.5%          |                 |
| Total                    | 171,430 | 161,868 | 194,803   | 198,154  | 200,897 | 221,428  | 179,778 | 1,328,356               | -5.3%           | -2.6%           |