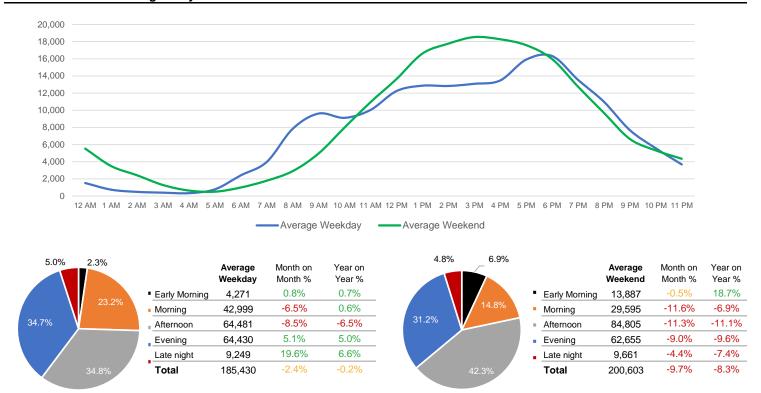

#### **Total Movements - Average Daily Pedestrians**

Day Parts are calculated using the following time periods:

Early Morning Midnight - 6AM, Morning 6 - 11AM, Afternoon 11AM - 5PM, Evening 5 - 10PM, Late night 10PM - midnight