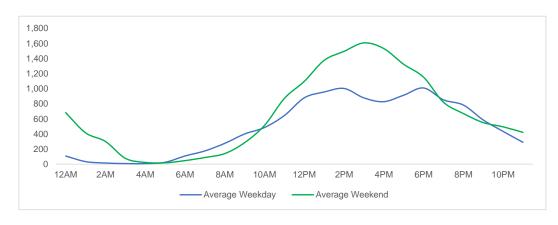

culated using the following time periods:

Early Morning Midnight - 6AM, Morning 6 - 11AM, Afternoon 11AM - 5PM, Evening 5 - 10PM, Late night 10PM - midnight

#### **District Entry - Average Daily Pedestrians**



Day Parts are calculated using the following time periods: Early Morning Midnight - 6AM, Morning 6 - 11AM, Afternoon 11AM - 5PM, Evening 5 - 10PM, Late night 10PM - midnight

# **Location Group - Average Daily Pedestrians**

#### **Gansevoort Plaza**



## Chelsea Triangle



#### 14th St Square



## **Gansevoort at Washington**



## Location Group - Average Daily Pedestrians (cont.)

# W 14th St at Washington



#### W 13th St at Gansevoort



## W16th St at 9th Ave



## W 14th St at 10th Ave



## W 13th St at 10th Ave



#### W 15th St at 8th Ave



#### **Gansevoort OS**



## **LW 12 OS**



#### 9th Ave



## 10th Ave Crossing @ 14



## Weather

|           | Max Temp (F) | - <u>;</u> |    | <u>~~</u> |  |
|-----------|--------------|------------|----|-----------|--|
| This Year | 91           | 8          | 20 | 0         |  |
| Last Year | 96.8         | 3          | 24 | 1         |  |

\*Note: Numbers shown above relate to number of days of each weather type.