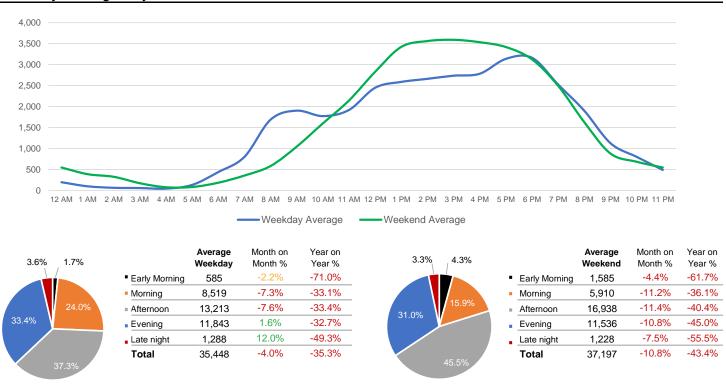

#### **District Entry - Average Daily Pedestrians**

Day Parts are calculated using the following time periods: Early Morning Midnight - 6AM, Morning 6 - 11AM, Afternoon 11AM - 5PM, Evening 5 - 10PM, Late night 10PM - midnight