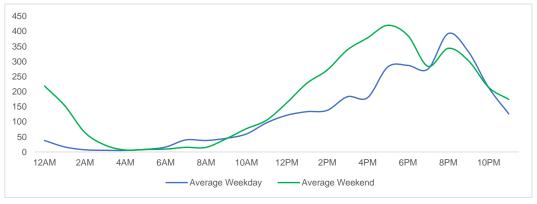

## Location Group - Average Daily Pedestrians (cont.)

# W 14th St at Washington