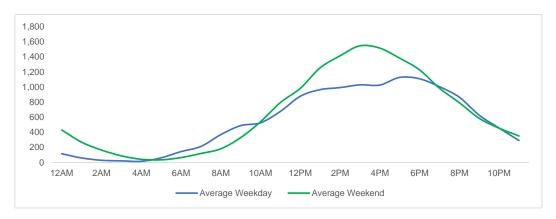

#### **Total Movements - Average Daily Pedestrians**

Day Parts are calculated using the following time periods:

Early Morning Midnight - 6AM, Morning 6 - 11AM, Afternoon 11AM - 5PM, Evening 5 - 10PM, Late night 10PM - midnight