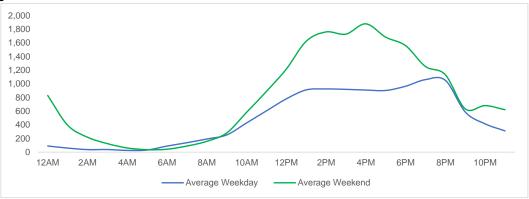

#### **Total Movements - Average Daily Pedestrians**

Day Parts are calculated using the following time periods:

Early Morning Midnight - 6AM, Morning 6 - 11AM, Afternoon 11AM - 5PM, Evening 5 - 10PM, Late night 10PM - midnight