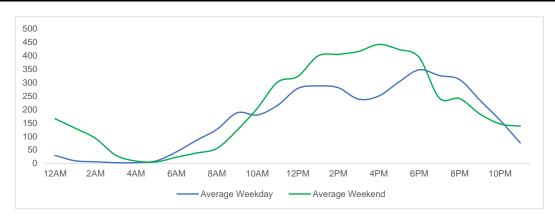

#### **District Entry - Average Daily Pedestrians**

Day Parts are calculated using the following time periods: Early Morning Midnight - 6AM, Morning 6 - 11AM, Afternoon 11AM - 5PM, Evening 5 - 10PM, Late night 10PM - midnight