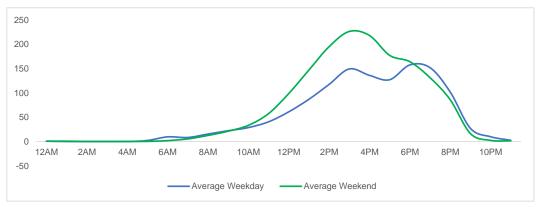

#### **District Entry - Average Daily Pedestrians**

Day Parts are calculated using the following time periods: Early Morning Midnight - 6AM, Morning 6 - 11AM, Afternoon 11AM - 5PM, Evening 5 - 10PM, Late night 10PM - midnight