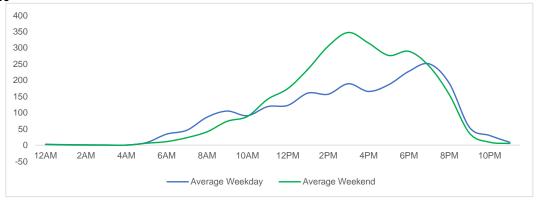

or-Like.

#### **Total Movements - Average Daily Pedestrians**



Day Parts are calculated using the following time periods:

Early Morning Midnight - 6AM, Morning 6 - 11AM, Afternoon 11AM - 5PM, Evening 5 - 10PM, Late night 10PM - midnight

#### **District Entry - Average Daily Pedestrians**



Day Parts are calculated using the following time periods: Early Morning Midnight - 6AM, Morning 6 - 11AM, Afternoon 11AM - 5PM, Evening 5 - 10PM, Late night 10PM - midnight

# **Location Group - Average Daily Pedestrians**

#### **Gansevoort Plaza**



## Chelsea Triangle



#### 14th St Square



## **Gansevoort at Washington**



## Location Group - Average Daily Pedestrians (cont.)

# W 14th St at Washington



#### W 13th St at Gansevoort



## W16th St at 9th Ave



## W 14th St at 10th Ave



## W 13th St at 10th Ave



#### W 15th St at 8th Ave



#### **Gansevoort OS**



## **LW 12 OS**



#### 9th Ave



## 10th Ave Crossing @ 14



## Weather

|           | Max Temp (F) | - <u>;</u> |    | <u>~~</u> |  |
|-----------|--------------|------------|----|-----------|--|
| This Year | 91           | 8          | 20 | 0         |  |
| Last Year | 96.8         | 3          | 24 | 1         |  |

\*Note: Numbers shown above relate to number of days of each weather type.