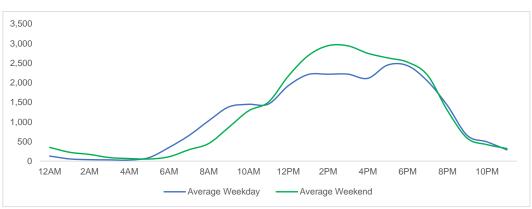

se locations that are Like-for-Like.

#### **Total Movements - Average Daily Pedestrians**



Day Parts are calculated using the following time periods:

Early Morning Midnight - 6AM, Morning 6 - 11AM, Afternoon 11AM - 5PM, Evening 5 - 10PM, Late night 10PM - midnight

#### **District Entry - Average Daily Pedestrians**



Day Parts are calculated using the following time periods: Early Morning Midnight - 6AM, Morning 6 - 11AM, Afternoon 11AM - 5PM, Evening 5 - 10PM, Late night 10PM - midnight

# **Location Group - Average Daily Pedestrians**

#### **Gansevoort Plaza**



## Chelsea Triangle



#### 14th St Square



## **Gansevoort at Washington**



## Location Group - Average Daily Pedestrians (cont.)

# W 14th St at Washington



#### W 13th St at Gansevoort



## W16th St at 9th Ave



## W 14th St at 10th Ave



## W 13th St at 10th Ave



#### W 15th St at 8th Ave



#### **Gansevoort OS**



## **LW 12 OS**



#### 9th Ave



## 10th Ave Crossing @ 14



## Weather

|           | Max Temp (F) | - <u>;</u> |    | <u>~~</u> |  |
|-----------|--------------|------------|----|-----------|--|
| This Year | 91           | 8          | 20 | 0         |  |
| Last Year | 96.8         | 3          | 24 | 1         |  |

\*Note: Numbers shown above relate to number of days of each weather type.