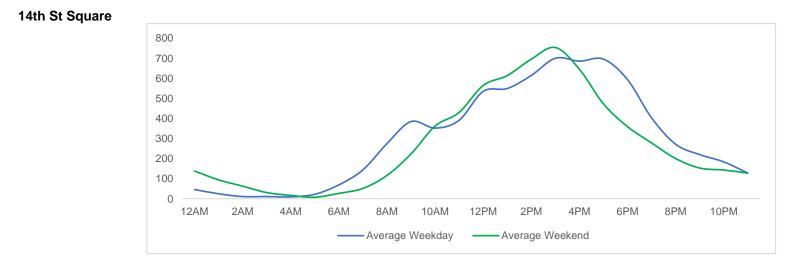

ion Analytics

### **Total Movements - Average Daily Pedestrians**



----- Average Weekday ------ Average Weekend



Day Parts are calculated using the following time periods:

Early Morning Midnight - 6AM, Morning 6 - 11AM, Afternoon 11AM - 5PM, Evening 5 - 10PM, Late night 10PM - midnight

# 4,000 3,500 2,500 2,500 1,500 1,000 0 12 AM 1 AM 2 AM 3 AM 4 AM 5 AM 6 AM 7 AM 8 AM 9 AM 10 AM 11 AM 12 PM 1 PM 2 PM 3 PM 4 PM 5 PM 6 PM 7 PM 8 PM 9 PM 10 PM 11 PM

## **District Entry - Average Daily Pedestrians**

-Weekday Average ---- Weekend Average



Day Parts are calculated using the following time periods:

Early Morning Midnight - 6AM, Morning 6 - 11AM, Afternoon 11AM - 5PM, Evening 5 - 10PM, Late night 10PM - midnight

## Location Group - Average Daily Pedestrians

Gansevoort Plaza













## Location Group - Average Daily Pedestrians (cont.)

W 14th St at Washington









W 14th St at 10th Ave



#### W 13th St at 10th Ave



W 15th St at 8th Ave





LW 12 OS



Powered by MRI OnLocation for Location Analytics







### Weather

|           | Max Temp (F) | -ờ- | $\Box$ | $\overset{\hspace{0.1cm}}{\frown}$ |
|-----------|--------------|-----|--------|------------------------------------|
| This Year | 61           | 14  | 18     | 3                                  |
| Last Year | 59           | 17  | 12     | 6                                  |

\*Note: Numbers shown above relate to number of days of each weather type.