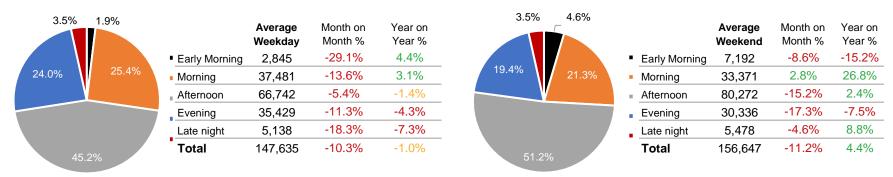

### **Total Movements - Average Daily Pedestrians**

----- Average Weekday ------ Average Weekend

Day Parts are calculated using the following time periods:

Early Morning Midnight - 6AM, Morning 6 - 11AM, Afternoon 11AM - 5PM, Evening 5 - 10PM, Late night 10PM - midnight