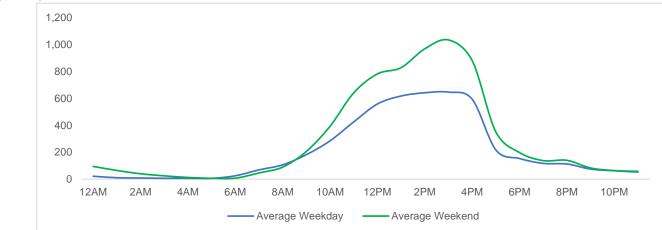

## **District Entry - Average Daily Pedestrians**

-Weekday Average ---- Weekend Average

Day Parts are calculated using the following time periods:

Early Morning Midnight - 6AM, Morning 6 - 11AM, Afternoon 11AM - 5PM, Evening 5 - 10PM, Late night 10PM - midnight