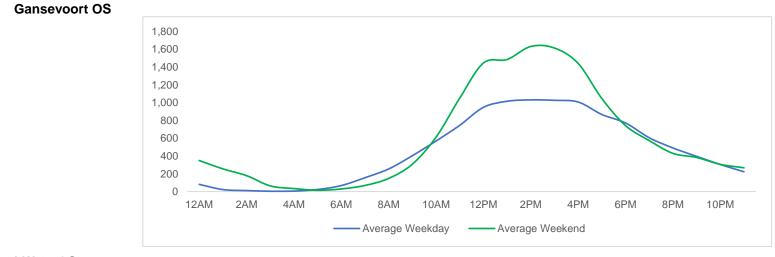

ds:

Early Morning Midnight - 6AM, Morning 6 - 11AM, Afternoon 11AM - 5PM, Evening 5 - 10PM, Late night 10PM - midnight

# 4,000 3,500 2,500 2,500 1,500 1,000 0 12 AM 1 AM 2 AM 3 AM 4 AM 5 AM 6 AM 7 AM 8 AM 9 AM 10 AM 11 AM 12 PM 1 PM 2 PM 3 PM 4 PM 5 PM 6 PM 7 PM 8 PM 9 PM 10 PM 11 PM

## **District Entry - Average Daily Pedestrians**

-Weekday Average ---- Weekend Average



Day Parts are calculated using the following time periods:

Early Morning Midnight - 6AM, Morning 6 - 11AM, Afternoon 11AM - 5PM, Evening 5 - 10PM, Late night 10PM - midnight

## Location Group - Average Daily Pedestrians

Gansevoort Plaza













## Location Group - Average Daily Pedestrians (cont.)

W 14th St at Washington









W 14th St at 10th Ave



#### W 13th St at 10th Ave



W 15th St at 8th Ave





LW 12 OS



Powered by MRI OnLocation for Location Analytics







### Weather

|           | Max Temp (F) | -ờ- | $\Box$ | $\overset{\hspace{0.1cm}}{\frown}$ |
|-----------|--------------|-----|--------|------------------------------------|
| This Year | 61           | 14  | 18     | 3                                  |
| Last Year | 59           | 17  | 12     | 6                                  |

\*Note: Numbers shown above relate to number of days of each weather type.