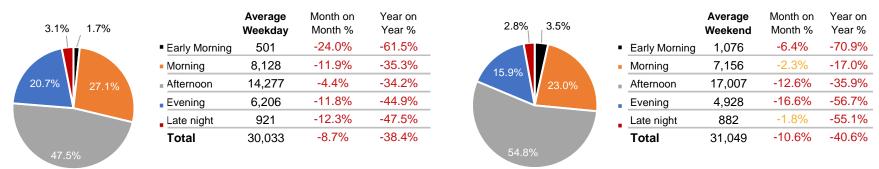

### **Total Movements - Average Daily Pedestrians**

----- Average Weekday ------ Average Weekend

Day Parts are calculated using the following time periods:

Early Morning Midnight - 6AM, Morning 6 - 11AM, Afternoon 11AM - 5PM, Evening 5 - 10PM, Late night 10PM - midnight