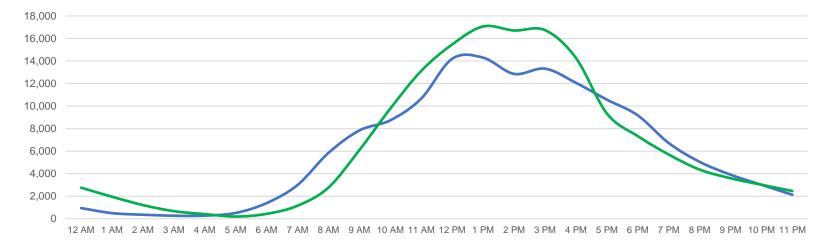

## **District Entry - Average Daily Pedestrians**

-Weekday Average ---- Weekend Average

Day Parts are calculated using the following time periods:

Early Morning Midnight - 6AM, Morning 6 - 11AM, Afternoon 11AM - 5PM, Evening 5 - 10PM, Late night 10PM - midnight