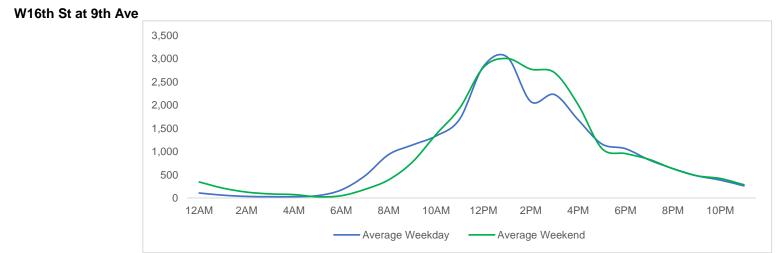

## Location Group - Average Daily Pedestrians (cont.)

W 14th St at Washington

W 14th St at 10th Ave