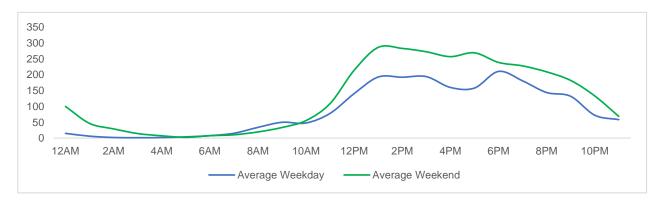

## Location Group - Average Daily Pedestrians (cont.)

W 14th St at Washington

W 14th St at 10th Ave