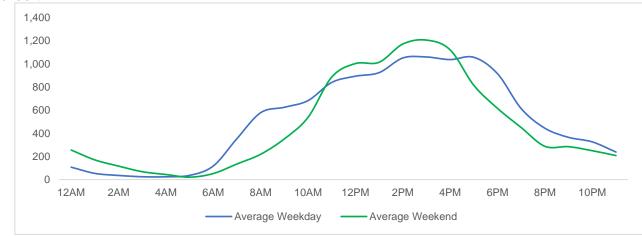

### **Key Stats**

The busiest entry point in Meatpacking District this month was W16th St at 9th Ave with a total of 279,825 visits. The busiest day at Meatpacking District Entry this month was Saturday and the busiest hour this month was 1 PM on Saturday.

## Average Weekly Pedestrians by Location Group

|                          | Monday  | Tuesday | Wednesday | Thursday | Friday  | Saturday | Sunday  | Average<br>Weekly Total | MoM %<br>Change | YoY %<br>Change |
|--------------------------|---------|---------|-----------|----------|---------|----------|---------|-------------------------|-----------------|-----------------|
| Gansevoort Plaza         | 3,271   | 3,852   | 4,382     | 4,545    | 5,955   | 7,127    | 3,932   | 33,063                  | -1.1%           | -               |
| Chelsea Triangle         | 6,110   | 7,519   | 7,642     | 8,204    | 9,155   | 11,698   | 6,581   | 56,909                  | -3.0%           |                 |
| 14th St Square           | 5,716   | 7,526   | 7,630     | 7,846    | 7,891   | 8,999    | 4,137   | 49,745                  | -7.2%           |                 |
| Gansevoort at Washington | 12,287  | 13,512  | 16,306    | 15,504   | 21,307  | 22,689   | 11,848  | 113,453                 | -14.0%          | -18.0%          |
| W 14th St at Washington  | 7,623   | 7,323   | 7,564     | 8,086    | 8,521   | 10,489   | 5,805   | 55,410                  | -21.4%          | 13.2%           |
| W 13th St at Gansevoort  | 9,831   | 11,818  | 13,089    | 13,371   | 13,915  | 14,056   | 8,506   | 84,587                  | <b>-9.9%</b>    | 24.7%           |
| W16th St at 9th Ave      | 18,602  | 21,970  | 22,829    | 24,124   | 26,113  | 28,554   | 18,527  | 160,720                 | -11.1%          | 1.5%            |
| W 14th St at 10th Ave    | 1,178   | 1,532   | 1,407     | 1,484    | 1,903   | 2,737    | 1,257   | 11,497                  | -8.5%           | -42.1%          |
| W 13th St at 10th Ave    | 4,491   | 4,543   | 4,455     | 4,947    | 6,596   | 9,704    | 4,614   | 39,349                  | -16.5%          | 3.9%            |
| W 15th St at 8th Ave     | 18,957  | 37,874  | 41,676    | 46,373   | 39,523  | 43,763   | 22,060  | 250,225                 | -7.5%           | -1.6%           |
| Gansevoort OS            | 8,472   | 9,513   | 11,214    | 11,373   | 14,539  | 17,619   | 11,323  | 84,054                  | -6.6%           |                 |
| LW 12 OS                 | 1,843   | 2,087   | 1,963     | 2,058    | 2,507   | 4,028    | 2,112   | 16,599                  | -35.5%          |                 |
| 9th Ave                  | 7,658   | 9,132   | 9,250     | 9,950    | 10,474  | 14,157   | 7,992   | 68,614                  | -14.6%          |                 |
| 10th Ave Crossing @ 14   | 3,399   | 3,755   | 3,126     | 3,374    | 4,610   | 6,167    | 2,813   | 27,244                  | -9.2%           |                 |
| Total                    | 109,438 | 141,958 | 152,532   | 161,239  | 173,009 | 201,787  | 111,506 | 1,051,470               | -10.8%          | 0.4%            |