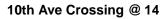

## Location Group - Average Daily Pedestrians (cont.)

W 14th St at Washington

W 14th St at 10th Ave

## Average Weekly Pedestrians by Location Group

|                          | Monday  | Tuesday | Wednesday | Thursday | Friday  | Saturday | Sunday  | Average<br>Weekly Total | MoM %<br>Change | YoY %<br>Change |
|--------------------------|---------|---------|-----------|----------|---------|----------|---------|-------------------------|-----------------|-----------------|
| Gansevoort Plaza         | 3,271   | 3,852   | 4,382     | 4,545    | 5,955   | 7,127    | 3,932   | 33,063                  | -1.1%           | -               |
| Chelsea Triangle         | 6,110   | 7,519   | 7,642     | 8,204    | 9,155   | 11,698   | 6,581   | 56,909                  | -3.0%           |                 |
| 14th St Square           | 5,716   | 7,526   | 7,630     | 7,846    | 7,891   | 8,999    | 4,137   | 49,745                  | -7.2%           |                 |
| Gansevoort at Washington | 12,287  | 13,512  | 16,306    | 15,504   | 21,307  | 22,689   | 11,848  | 113,453                 | -14.0%          | -18.0%          |
| W 14th St at Washington  | 7,623   | 7,323   | 7,564     | 8,086    | 8,521   | 10,489   | 5,805   | 55,410                  | -21.4%          | 13.2%           |
| W 13th St at Gansevoort  | 9,831   | 11,818  | 13,089    | 13,371   | 13,915  | 14,056   | 8,506   | 84,587                  | <b>-9.9%</b>    | 24.7%           |
| W16th St at 9th Ave      | 18,602  | 21,970  | 22,829    | 24,124   | 26,113  | 28,554   | 18,527  | 160,720                 | -11.1%          | 1.5%            |
| W 14th St at 10th Ave    | 1,178   | 1,532   | 1,407     | 1,484    | 1,903   | 2,737    | 1,257   | 11,497                  | -8.5%           | -42.1%          |
| W 13th St at 10th Ave    | 4,491   | 4,543   | 4,455     | 4,947    | 6,596   | 9,704    | 4,614   | 39,349                  | -16.5%          | 3.9%            |
| W 15th St at 8th Ave     | 18,957  | 37,874  | 41,676    | 46,373   | 39,523  | 43,763   | 22,060  | 250,225                 | -7.5%           | -1.6%           |
| Gansevoort OS            | 8,472   | 9,513   | 11,214    | 11,373   | 14,539  | 17,619   | 11,323  | 84,054                  | -6.6%           |                 |
| LW 12 OS                 | 1,843   | 2,087   | 1,963     | 2,058    | 2,507   | 4,028    | 2,112   | 16,599                  | -35.5%          |                 |
| 9th Ave                  | 7,658   | 9,132   | 9,250     | 9,950    | 10,474  | 14,157   | 7,992   | 68,614                  | -14.6%          |                 |
| 10th Ave Crossing @ 14   | 3,399   | 3,755   | 3,126     | 3,374    | 4,610   | 6,167    | 2,813   | 27,244                  | -9.2%           |                 |
| Total                    | 109,438 | 141,958 | 152,532   | 161,239  | 173,009 | 201,787  | 111,506 | 1,051,470               | -10.8%          | 0.4%            |