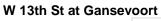

## Location Group - Average Daily Pedestrians

Gansevoort Plaza

## Average Weekly Pedestrians by Location Group

|                          | Monday  | Tuesday | Wednesday | Thursday | Friday  | Saturday | Sunday  | Average<br>Weekly Total | MoM %<br>Change | YoY %<br>Change |
|--------------------------|---------|---------|-----------|----------|---------|----------|---------|-------------------------|-----------------|-----------------|
| Gansevoort Plaza         | 3,271   | 3,852   | 4,382     | 4,545    | 5,955   | 7,127    | 3,932   | 33,063                  | -1.1%           | -               |
| Chelsea Triangle         | 6,110   | 7,519   | 7,642     | 8,204    | 9,155   | 11,698   | 6,581   | 56,909                  | -3.0%           |                 |
| 14th St Square           | 5,716   | 7,526   | 7,630     | 7,846    | 7,891   | 8,999    | 4,137   | 49,745                  | -7.2%           |                 |
| Gansevoort at Washington | 12,287  | 13,512  | 16,306    | 15,504   | 21,307  | 22,689   | 11,848  | 113,453                 | -14.0%          | -18.0%          |
| W 14th St at Washington  | 7,623   | 7,323   | 7,564     | 8,086    | 8,521   | 10,489   | 5,805   | 55,410                  | -21.4%          | 13.2%           |
| W 13th St at Gansevoort  | 9,831   | 11,818  | 13,089    | 13,371   | 13,915  | 14,056   | 8,506   | 84,587                  | <b>-9.9%</b>    | 24.7%           |
| W16th St at 9th Ave      | 18,602  | 21,970  | 22,829    | 24,124   | 26,113  | 28,554   | 18,527  | 160,720                 | -11.1%          | 1.5%            |
| W 14th St at 10th Ave    | 1,178   | 1,532   | 1,407     | 1,484    | 1,903   | 2,737    | 1,257   | 11,497                  | -8.5%           | -42.1%          |
| W 13th St at 10th Ave    | 4,491   | 4,543   | 4,455     | 4,947    | 6,596   | 9,704    | 4,614   | 39,349                  | -16.5%          | 3.9%            |
| W 15th St at 8th Ave     | 18,957  | 37,874  | 41,676    | 46,373   | 39,523  | 43,763   | 22,060  | 250,225                 | -7.5%           | -1.6%           |
| Gansevoort OS            | 8,472   | 9,513   | 11,214    | 11,373   | 14,539  | 17,619   | 11,323  | 84,054                  | -6.6%           |                 |
| LW 12 OS                 | 1,843   | 2,087   | 1,963     | 2,058    | 2,507   | 4,028    | 2,112   | 16,599                  | -35.5%          |                 |
| 9th Ave                  | 7,658   | 9,132   | 9,250     | 9,950    | 10,474  | 14,157   | 7,992   | 68,614                  | -14.6%          |                 |
| 10th Ave Crossing @ 14   | 3,399   | 3,755   | 3,126     | 3,374    | 4,610   | 6,167    | 2,813   | 27,244                  | -9.2%           |                 |
| Total                    | 109,438 | 141,958 | 152,532   | 161,239  | 173,009 | 201,787  | 111,506 | 1,051,470               | -10.8%          | 0.4%            |