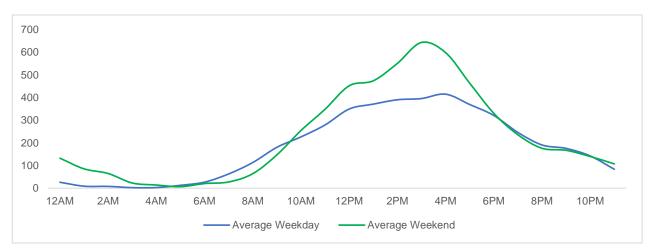

## **District Entry - Average Daily Pedestrians**

-Weekday Average ---- Weekend Average

Day Parts are calculated using the following time periods:

Early Morning Midnight - 6AM, Morning 6 - 11AM, Afternoon 11AM - 5PM, Evening 5 - 10PM, Late night 10PM - midnight