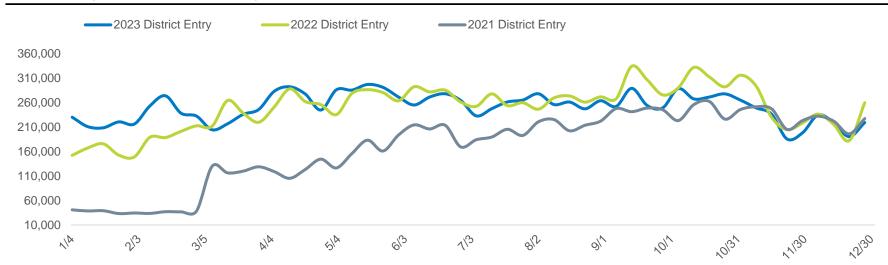

| 28,757 | 32,092  | 33,673    | 33,345   | 36,669       | 40,371   | 29,110        | 234,016 |
| Last Year                     | 32,536 | 29,388  | 30,456    | 29,251   | 37,001       | 32,452   | 31,316        | 222,399 |
| Month on month variance (LFL) | -4,598 | -1,847  | -1,721    | -1,034   | -2,254       | -1,732   | -3,799        | -16,984 |
| Month on month % (LFL)        | -24.0% | -8.6%   | -7.6%     | -4.7%    | <b>-9.4%</b> | -6.8%    | <b>-21.1%</b> | -11.1%  |
| Year on year variance (LFL)   | -4,481 | 2,454   | 1,130     | 2,245    | 1,820        | 4,492    | -3,540        | 4,120   |
| Year on year % (LFL)          | -23.5% | 14.4%   | 5.7%      | 12.0%    | 9.1%         | 23.5%    | -19.9%        | 3.1%    |

### **District Entry Annual Trend - Weekly Totals**



## Average Weekly Pedestrians by Location Group



|                          | Monday  | Tuesday | Wednesday | Thursday | Friday  | Saturday | Sunday  | Average<br>Weekly Total | MoM %<br>Change | YoY %<br>Change |
|--------------------------|---------|---------|-----------|----------|---------|----------|---------|-------------------------|-----------------|-----------------|
| Gansevoort Plaza         | 3,271   | 3,852   | 4,382     | 4,545    | 5,955   | 7,127    | 3,932   | 33,063                  | -1.1%           | -               |
| Chelsea Triangle         | 6,110   | 7,519   | 7,642     | 8,204    | 9,155   | 11,698   | 6,581   | 56,909                  | -3.0%           |                 |
| 14th St Square           | 5,716   | 7,526   | 7,630     | 7,846    | 7,891   | 8,999