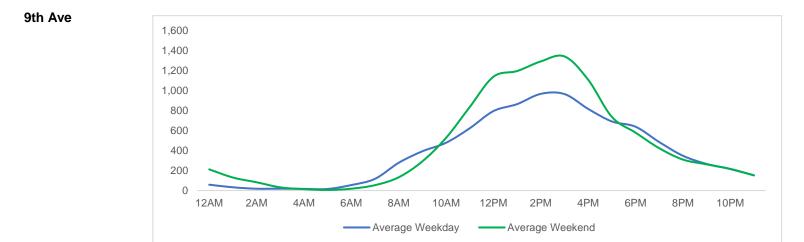

## Location Group - Average Daily Pedestrians

Gansevoort Plaza

## Average Weekly Pedestrians by Location Group

|                          | Monday  | Tuesday | Wednesday | Thursday | Friday  | Saturday | Sunday  | Average<br>Weekly Total | MoM %<br>Change | YoY %<br>Change |
|--------------------------|---------|---------|-----------|----------|---------|----------|---------|-------------------------|-----------------|-----------------|
| Gansevoort Plaza         | 3,271   | 3,852   | 4,382     | 4,545    | 5,955   | 7,127    | 3,932   | 33,063                  | -1.1%           | -               |
| Chelsea Triangle         | 6,110   | 7,519   | 7,642     | 8,204    | 9,155   | 11,698   | 6,581   | 56,909                  | -3.0%           |                 |
| 14th St Square           | 5,716   | 7,526   | 7,630     | 7,846    | 7,891   | 8,999    | 4,137   | 49,745                  | -7.2%           |                 |
| Gansevoort at Washington | 12,287  | 13,512  | 16,306    | 15,504   | 21,307  | 22,689   | 11,848  | 113,453                 | -14.0%          | -18.0%          |
| W 14th St at Washington  | 7,623   | 7,323   | 7,564     | 8,086    | 8,521   | 10,489   | 5,805   | 55,410                  | -21.4%          | 13.2%           |
| W 13th St at Gansevoort  | 9,831   | 11,818  | 13,089    | 13,371   | 13,915  | 14,056   | 8,506   | 84,587                  | <b>-9.9%</b>    | 24.7%           |
| W16th St at 9th Ave      | 18,602  | 21,970  | 22,829    | 24,124   | 26,113  | 28,554   | 18,527  | 160,720                 | -11.1%          | 1.5%            |
| W 14th St at 10th Ave    | 1,178   | 1,532   | 1,407     | 1,484    | 1,903   | 2,737    | 1,257   | 11,497                  | -8.5%           | -42.1%          |
| W 13th St at 10th Ave    | 4,491   | 4,543   | 4,455     | 4,947    | 6,596   | 9,704    | 4,614   | 39,349                  | -16.5%          | 3.9%            |
| W 15th St at 8th Ave     | 18,957  | 37,874  | 41,676    | 46,373   | 39,523  | 43,763   | 22,060  | 250,225                 | -7.5%           | -1.6%           |
| Gansevoort OS            | 8,472   | 9,513   | 11,214    | 11,373   | 14,539  | 17,619   | 11,323  | 84,054                  | -6.6%           |                 |
| LW 12 OS                 | 1,843   | 2,087   | 1,963     | 2,058    | 2,507   | 4,028    | 2,112   | 16,599                  | -35.5%          |                 |
| 9th Ave                  | 7,658   | 9,132   | 9,250     | 9,950    | 10,474  | 14,157   | 7,992   | 68,614                  | -14.6%          |                 |
| 10th Ave Crossing @ 14   | 3,399   | 3,755   | 3,126     | 3,374    | 4,610   | 6,167    | 2,813   | 27,244                  | -9.2%           |                 |
| Total                    | 109,438 | 141,958 | 152,532   | 161,239  | 173,009 | 201,787  | 111,506 | 1,051,470               | -10.8%          | 0.4%            |