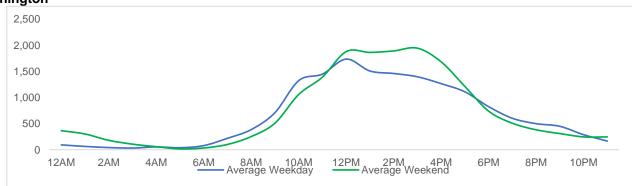

#### W 13th St at 10th Ave

W 15th St at 8th Ave

LW 12 OS

Powered by MRI OnLocation for Location Analytics