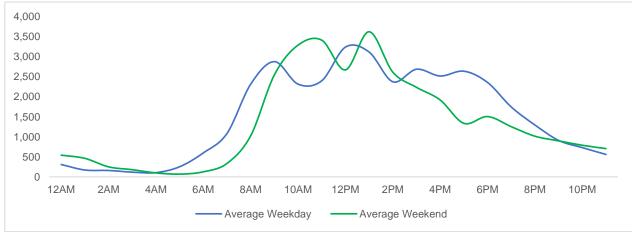

### **Total Movements - Average Daily Pedestrians**

----- Average Weekday ------ Average Weekend

Day Parts are calculated using the following time periods:

Early Morning Midnight - 6AM, Morning 6 - 11AM, Afternoon 11AM - 5PM, Evening 5 - 10PM, Late night 10PM - midnight

# 4,000 3,500 2,500 2,500 1,500 1,000 0 12 AM 1 AM 2 AM 3 AM 4 AM 5 AM 6 AM 7 AM 8 AM 9 AM 10 AM 11 AM 12 PM 1 PM 2 PM 3 PM 4 PM 5 PM 6 PM 7 PM 8 PM 9 PM 10 PM 11 PM