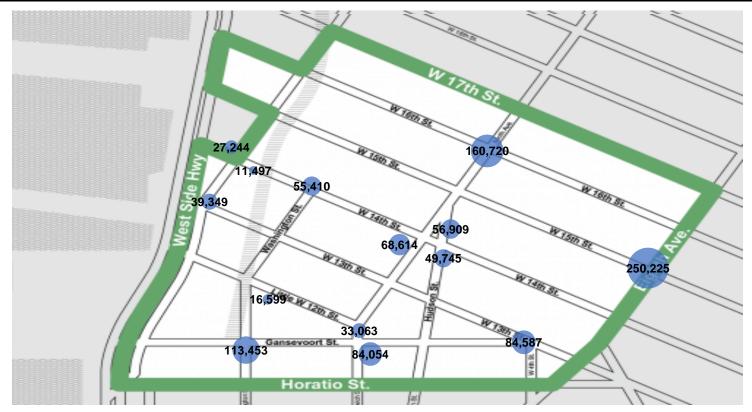

## Average Weekly Pedestrians by Location Group

|                          | Monday  | Tuesday | Wednesday | Thursday | Friday  | Saturday | Sunday  | Average<br>Weekly Total | MoM %<br>Change | YoY %<br>Change |
|--------------------------|---------|---------|-----------|----------|---------|----------|---------|-------------------------|-----------------|-----------------|
| Gansevoort Plaza         | 3,271   | 3,852   | 4,382     | 4,545    | 5,955   | 7,127    | 3,932   | 33,063                  | -1.1%           | -               |
| Chelsea Triangle         | 6,110   | 7,519   | 7,642     | 8,204    | 9,155   | 11,698   | 6,581   | 56,909                  | -3.0%           |                 |
| 14th St Square           | 5,716   | 7,526   | 7,630     | 7,846    | 7,891   | 8,999    | 4,137   | 49,745                  | -7.2%           |                 |
| Gansevoort at Washington | 12,287  | 13,512  | 16,306    | 15,504   | 21,307  | 22,689   | 11,848  | 113,453                 | -14.0%          | -18.0%          |
| W 14th St at Washington  | 7,623   | 7,323   | 7,564     | 8,086    | 8,521   | 10,489   | 5,805   | 55,410                  | -21.4%          | 13.2%           |
| W 13th St at Gansevoort  | 9,831   | 11,818  | 13,089    | 13,371   | 13,915  | 14,056   | 8,506   | 84,587                  | <b>-9.9%</b>    | 24.7%           |
| W16th St at 9th Ave      | 18,602  | 21,970  | 22,829    | 24,124   | 26,113  | 28,554   | 18,527  | 160,720                 | -11.1%          | 1.5%            |
| W 14th St at 10th Ave    | 1,178   | 1,532   | 1,407     | 1,484    | 1,903   | 2,737    | 1,257   | 11,497                  | -8.5%           | -42.1%          |
| W 13th St at 10th Ave    | 4,491   | 4,543   | 4,455     | 4,947    | 6,596   | 9,704    | 4,614   | 39,349                  | -16.5%          | 3.9%            |
| W 15th St at 8th Ave     | 18,957  | 37,874  | 41,676    | 46,373   | 39,523  | 43,763   | 22,060  | 250,225                 | -7.5%           | -1.6%           |
| Gansevoort OS            | 8,472   | 9,513   | 11,214    | 11,373   | 14,539  | 17,619   | 11,323  | 84,054                  | -6.6%           |                 |
| LW 12 OS                 | 1,843   | 2,087   | 1,963     | 2,058    | 2,507   | 4,028    | 2,112   | 16,599                  | -35.5%          |                 |
| 9th Ave                  | 7,658   | 9,132   | 9,250     | 9,950    | 10,474  | 14,157   | 7,992   | 68,614                  | -14.6%          |                 |
| 10th Ave Crossing @ 14   | 3,399   | 3,755   | 3,126     | 3,374    | 4,610   | 6,167    | 2,813   | 27,244                  | -9.2%           |                 |
| Total                    | 109,438 | 141,958 | 152,532   | 161,239  | 173,009 | 201,787  | 111,506 | 1,051,470               | -10.8%          | 0.4%            |

### **Key Stats**

The busiest entry point in Meatpacking District this month was W16th St at 9th Ave with a total of 279,825 visits. The busiest day at Meatpacking District Entry this month was Saturday and the busiest hour this month was 1 PM on Saturday.