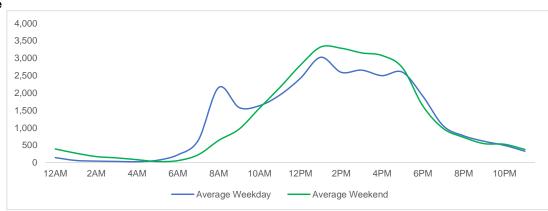

s that are Like-for-Like.



#### **Total Movements - Average Daily Pedestrians**



Day Parts are calculated using the following time periods: Early Morning Midnight - 6AM, Morning 6 - 11AM, Afternoon 11AM - 5PM, Evening 5 - 10PM, Late night 10PM - midnight

#### **District Entry - Average Daily Pedestrians**



Day Parts are calculated using the following time periods: Early Morning Midnight - 6AM, Morning 6 - 11AM, Afternoon 11AM - 5PM, Evening 5 - 10PM, Late night 10PM - midnight



# **Location Group - Average Daily Pedestrians**

#### **Gansevoort Plaza**



#### **Chelsea Triangle**



# 14th St Square



# **Gansevoort at Washington**





# Location Group - Average Daily Pedestrians (cont.)

#### W 14th St at Washington



#### W 13th St at Gansevoort



#### W16th St at 9th Ave



#### W 14th St at 10th Ave





#### W 13th St at 10th Ave



#### W 15th St at 8th Ave



#### **Gansevoort OS**



# LW 12 OS





# Location Group - Average Daily Pedestrians (cont.)

# 9th Ave



# 10th Ave Crossing @ 14



#### Weather

|           | Max Temp (F) | - <u>;</u> |    | <b>(</b> (( |  |
|-----------|--------------|------------|----|-------------|--|
| This Year | 82           | 15         | 12 | 1           |  |
| Last Year | 75.74        | 14         | 10 | 4           |  |

\*Note: Numbers shown above relate to number of days of each weather type.