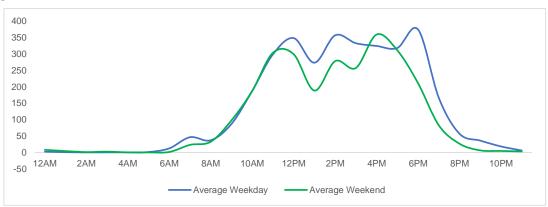

#### **District Entry - Average Daily Pedestrians**

Day Parts are calculated using the following time periods: Early Morning Midnight - 6AM, Morning 6 - 11AM, Afternoon 11AM - 5PM, Evening 5 - 10PM, Late night 10PM - midnight