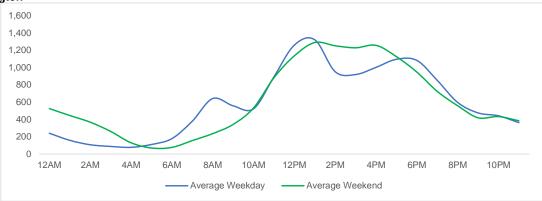

#### **Total Movements - Average Daily Pedestrians**

Day Parts are calculated using the following time periods: Early Morning Midnight - 6AM, Morning 6 - 11AM, Afternoon 11AM - 5PM, Evening 5 - 10PM, Late night 10PM - midnight