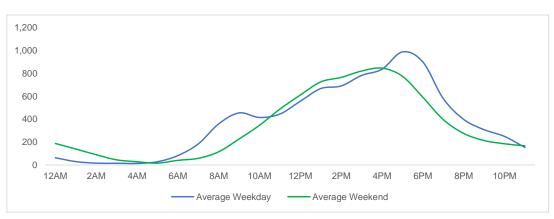

95  | 191,192 | 1,437,396               | 5.3%            | 1.5%            |

<sup>\*</sup>MoM and YoY variances are calculated using weekly averages and only include those locations that are Like-for-Like.



#### **Total Movements - Average Daily Pedestrians**



Day Parts are calculated using the following time periods: Early Morning Midnight - 6AM, Morning 6 - 11AM, Afternoon 11AM - 5PM, Evening 5 - 10PM, Late night 10PM - midnight

#### **District Entry - Average Daily Pedestrians**



Day Parts are calculated using the following time periods: Early Morning Midnight - 6AM, Morning 6 - 11AM, Afternoon 11AM - 5PM, Evening 5 - 10PM, Late night 10PM - midnight



# **Location Group - Average Daily Pedestrians**

#### **Gansevoort Plaza**



#### **Chelsea Triangle**



# 14th St Square



# **Gansevoort at Washington**





# Location Group - Average Daily Pedestrians (cont.)

#### W 14th St at Washington



#### W 13th St at Gansevoort



#### W16th St at 9th Ave



#### W 14th St at 10th Ave





#### W 13th St at 10th Ave



#### W 15th St at 8th Ave



#### **Gansevoort OS**



# LW 12 OS





# Location Group - Average Daily Pedestrians (cont.)

# 9th Ave



# 10th Ave Crossing @ 14



#### Weather

|           | Max Temp (F) | - <u>;</u> |    | <b>(</b> (( |  |
|-----------|--------------|------------|----|-------------|--|
| This Year | 82           | 15         | 12 | 1           |  |
| Last Year | 75.74        | 14         | 10 | 4           |  |

\*Note: Numbers shown above relate to number of days of each weather type.