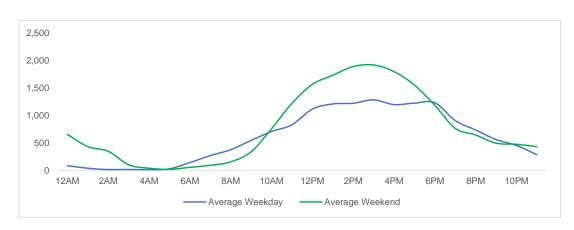

he following time periods: Early Morning Midnight - 6AM, Morning 6 - 11AM, Afternoon 11AM - 5PM, Evening 5 - 10PM, Late night 10PM - midnight

#### **District Entry - Average Daily Pedestrians**



Day Parts are calculated using the following time periods: Early Morning Midnight - 6AM, Morning 6 - 11AM, Afternoon 11AM - 5PM, Evening 5 - 10PM, Late night 10PM - midnight



# **Location Group - Average Daily Pedestrians**

#### **Gansevoort Plaza**



#### **Chelsea Triangle**



# 14th St Square



# **Gansevoort at Washington**





# Location Group - Average Daily Pedestrians (cont.)

#### W 14th St at Washington



#### W 13th St at Gansevoort



#### W16th St at 9th Ave



#### W 14th St at 10th Ave





#### W 13th St at 10th Ave



#### W 15th St at 8th Ave



#### **Gansevoort OS**



# LW 12 OS





# Location Group - Average Daily Pedestrians (cont.)

# 9th Ave



# 10th Ave Crossing @ 14



#### Weather

|           | Max Temp (F) | - <u>;</u> |    | <b>(</b> (( |  |
|-----------|--------------|------------|----|-------------|--|
| This Year | 82           | 15         | 12 | 1           |  |
| Last Year | 75.74        | 14         | 10 | 4           |  |

\*Note: Numbers shown above relate to number of days of each weather type.