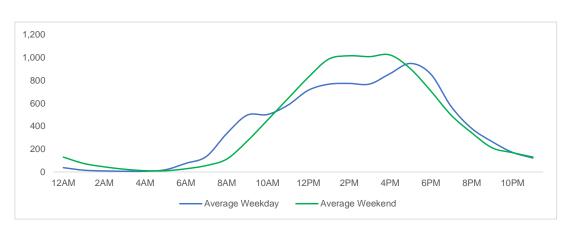

#### **District Entry - Average Daily Pedestrians**

Day Parts are calculated using the following time periods: Early Morning Midnight - 6AM, Morning 6 - 11AM, Afternoon 11AM - 5PM, Evening 5 - 10PM, Late night 10PM - midnight