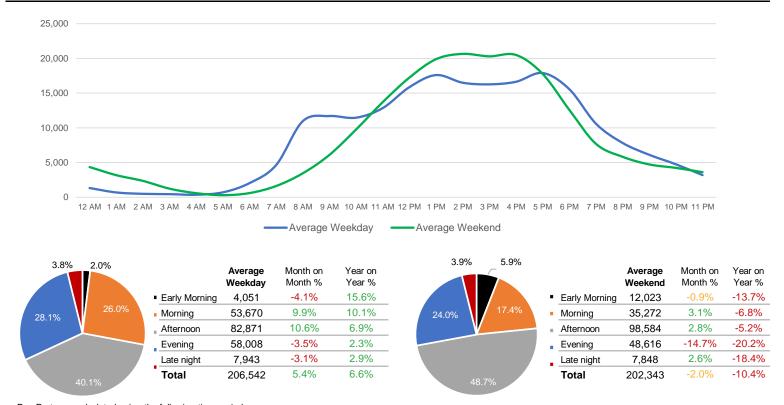

#### **Total Movements - Average Daily Pedestrians**

Day Parts are calculated using the following time periods: Early Morning Midnight - 6AM, Morning 6 - 11AM, Afternoon 11AM - 5PM, Evening 5 - 10PM, Late night 10PM - midnight