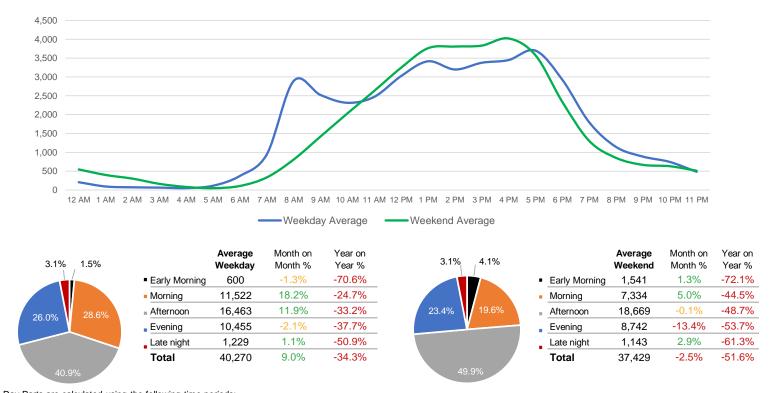

#### **District Entry - Average Daily Pedestrians**

Day Parts are calculated using the following time periods: Early Morning Midnight - 6AM, Morning 6 - 11AM, Afternoon 11AM - 5PM, Evening 5 - 10PM, Late night 10PM - midnight