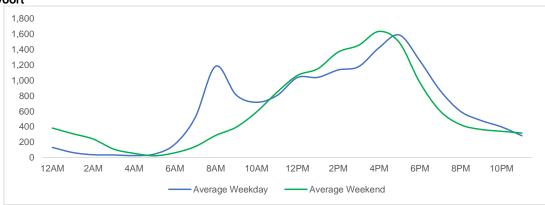

#### **District Entry - Average Daily Pedestrians**

Day Parts are calculated using the following time periods: Early Morning Midnight - 6AM, Morning 6 - 11AM, Afternoon 11AM - 5PM, Evening 5 - 10PM, Late night 10PM - midnight