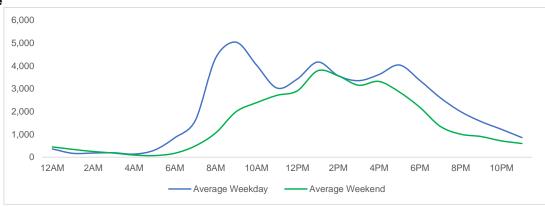

#### **District Entry - Average Daily Pedestrians**

Day Parts are calculated using the following time periods: Early Morning Midnight - 6AM, Morning 6 - 11AM, Afternoon 11AM - 5PM, Evening 5 - 10PM, Late night 10PM - midnight