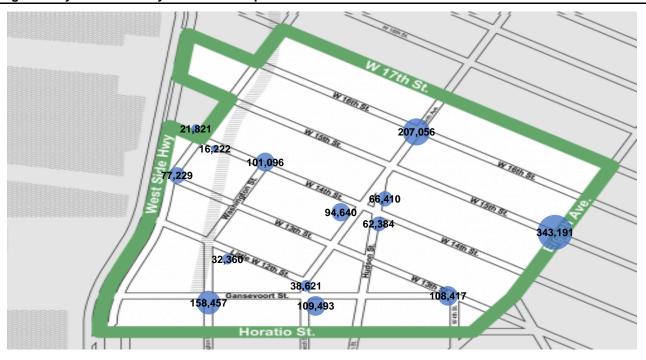

#### **Key Stats**

The busiest entry point in Meatpacking District this month was W16th St at 9th Ave with a total of 302,393 visits.

The busiest day at Meatpacking District Entry this month was Thursday and the busiest hour this month was 4 PM on Saturday.

# **District Entry Annual Trend - Weekly Totals**

|                          | Monday  | Tuesday | Wednesday | Thursday | Friday  | Saturday | Sunday  | Average<br>Weekly Total | MoM %<br>Change | YoY %<br>Change |
|--------------------------|---------|---------|-----------|----------|---------|----------|---------|-------------------------|-----------------|-----------------|
| Gansevoort Plaza         | 5,189   | 4,124   | 3,775     | 5,079    | 7,088   | 6,421    | 6,945   | 38,621                  | 18.2%           | onango          |
| Chelsea Triangle         | 8,920   | 9,376   | 9,249     | 9,792    | 9,738   | 9,823    | 9,513   | 66,410                  | 7.3%            |                 |
| 14th St Square           | 8,261   | 9,460   | 9,788     | 9,610    | 8,957   | 8,287    | 8,021   | 62,384                  | 6.9%            |                 |
| Gansevoort at Washington | 20,986  | 18,172  | 21,926    | 22,540   | 24,394  | 25,694   | 24,747  | 158,457                 | 3.0%            | -20.2%          |
| W 14th St at Washington  | 13,097  | 13,944  | 15,080    | 15,255   | 14,172  | 15,050   | 14,499  | 101,096                 | 3.2%            | 17.2%           |
| W 13th St at Gansevoort  | 14,662  | 15,251  | 16,173    | 16,367   | 16,708  | 15,100   | 14,156  | 108,417                 | 10.7%           | 12.8%           |
| W16th St at 9th Ave      | 26,862  | 28,825  | 30,463    | 32,548   | 28,750  | 30,772   | 28,836  | 207,056                 | 5.8%            | -2.4%           |
| W 14th St at 10th Ave    | 2,109   | 2,115   | 2,180     | 2,282    | 2,244   | 2,422    | 2,871   | 16,222                  | 15.7%           | -44.0%          |
| W 13th St at 10th Ave    | 9,882   | 9,469   | 10,434    | 10,704   | 10,404  | 12,842   | 13,495  | 77,229                  | -4.0%           | 5.7%            |
| W 15th St at 8th Ave     | 39,111  | 53,025  | 55,944    | 66,349   | 55,663  | 44,112   | 28,987  | 343,191                 | 0.6%            | 6.0%            |
| Gansevoort OS            | 12,939  | 12,505  | 14,155    | 14,559   | 18,079  | 19,596   | 17,661  | 109,493                 | 11.7%           |                 |
| LW 12 OS                 | 3,637   | 3,928   | 4,538     | 4,563    | 5,770   | 4,954    | 4,971   | 32,360                  | 21.6%           |                 |
| 9th Ave                  | 11,623  | 12,741  | 13,082    | 13,803   | 13,857  | 14,951   | 14,584  | 94,640                  | 2.8%            |                 |
| 10th Ave Crossing @ 14   | 3,133   | 4,825   | 5,434     | 1,978    | 1,072   | 3,473    | 1,908   | 21,821                  | 59.3%           |                 |
| Total                    | 180,410 | 197,757 | 212,220   | 225,427  | 216,895 | 213,495  | 191,192 | 1,437,396               | 5.3%            | 1.5%            |