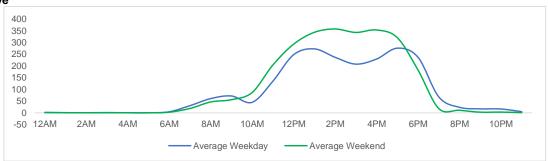

### **Total Movements - Average Daily Pedestrians**



Day Parts are calculated using the following time periods: Early Morning Midnight - 6AM, Morning 6 - 11AM, Afternoon 11AM - 5PM, Evening 5 - 10PM, Late night 10PM - midnight

#### **District Entry - Average Daily Pedestrians**



Day Parts are calculated using the following time periods: Early Morning Midnight - 6AM, Morning 6 - 11AM, Afternoon 11AM - 5PM, Evening 5 - 10PM, Late night 10PM - midnight



# **Location Group - Average Daily Pedestrians**

#### **Gansevoort Plaza**



#### **Chelsea Triangle**



# 14th St Square



# **Gansevoort at Washington**





# Location Group - Average Daily Pedestrians (cont.)

#### W 14th St at Washington



#### W 13th St at Gansevoort



#### W16th St at 9th Ave



#### W 14th St at 10th Ave





#### W 13th St at 10th Ave



#### W 15th St at 8th Ave



#### **Gansevoort OS**



# LW 12 OS





# Location Group - Average Daily Pedestrians (cont.)

# 9th Ave



# 10th Ave Crossing @ 14



#### Weather

|           | Max Temp (F) | - <u>;</u> |    | <b>(</b> (( |  |
|-----------|--------------|------------|----|-------------|--|
| This Year | 82           | 15         | 12 | 1           |  |
| Last Year | 75.74        | 14         | 10 | 4           |  |

\*Note: Numbers shown above relate to number of days of each weather type.