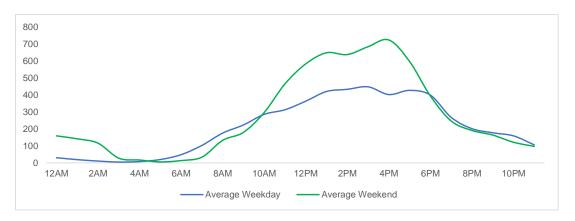

#### **Total Movements - Average Daily Pedestrians**

Day Parts are calculated using the following time periods: Early Morning Midnight - 6AM, Morning 6 - 11AM, Afternoon 11AM - 5PM, Evening 5 - 10PM, Late night 10PM - midnight