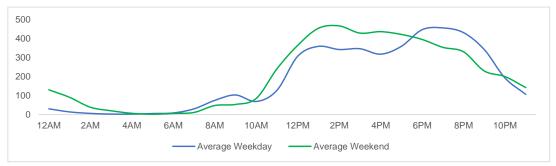

ime periods: Early Morning Midnight - 6AM, Morning 6 - 11AM, Afternoon 11AM - 5PM, Evening 5 - 10PM, Late night 10PM - midnight

#### **District Entry - Average Daily Pedestrians**



Day Parts are calculated using the following time periods: Early Morning Midnight - 6AM, Morning 6 - 11AM, Afternoon 11AM - 5PM, Evening 5 - 10PM, Late night 10PM - midnight



# **Location Group - Average Daily Pedestrians**

#### **Gansevoort Plaza**



#### **Chelsea Triangle**



# 14th St Square



# **Gansevoort at Washington**





# Location Group - Average Daily Pedestrians (cont.)

#### W 14th St at Washington



#### W 13th St at Gansevoort



#### W16th St at 9th Ave



#### W 14th St at 10th Ave





#### W 13th St at 10th Ave



#### W 15th St at 8th Ave



#### **Gansevoort OS**



# LW 12 OS





# Location Group - Average Daily Pedestrians (cont.)

# 9th Ave



# 10th Ave Crossing @ 14



#### Weather

|           | Max Temp (F) | - <u>;</u> |    | <b>(</b> (( |  |
|-----------|--------------|------------|----|-------------|--|
| This Year | 82           | 15         | 12 | 1           |  |
| Last Year | 75.74        | 14         | 10 | 4           |  |

\*Note: Numbers shown above relate to number of days of each weather type.