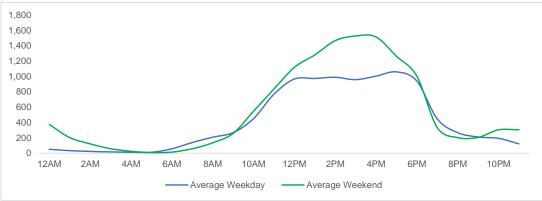

#### **Total Movements - Average Daily Pedestrians**

Day Parts are calculated using the following time periods: Early Morning Midnight - 6AM, Morning 6 - 11AM, Afternoon 11AM - 5PM, Evening 5 - 10PM, Late night 10PM - midnight