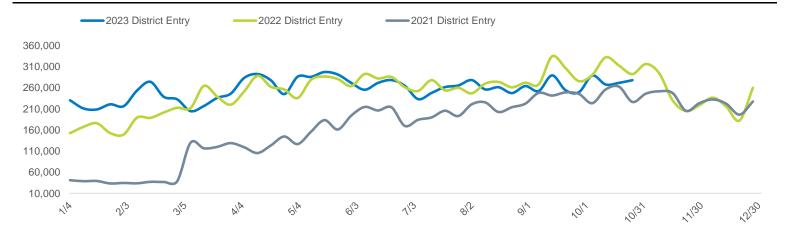

#### **Key Stats**

The busiest entry point in Meatpacking District this month was W16th St at 9th Ave with a total of 302,393 visits.

The busiest day at Meatpacking District Entry this month was Thursday and the busiest hour this month was 4 PM on Saturday.

#### **District Entry - Average Daily Pedestrians**

|                               | Monday | Tuesday \ | Nednesday | Thursday | Friday | Saturday | Sunday | Total   |
|-------------------------------|--------|-----------|-----------|----------|--------|----------|--------|---------|
| This month                    | 35,908 | 39,965    | 42,682    | 43,159   | 39,635 | 39,161   | 35,697 | 276,206 |
| Previous month                | 29,425 | 36,090    | 40,107    | 40,267   | 38,894 | 41,425   | 35,372 | 261,580 |
| Last Year                     | 33,270 | 33,259    | 40,843    | 44,568   | 54,449 | 56,892   | 43,228 | 306,509 |
| Month on month variance (LFL) | 4,005  | 1,538     | 956       | 2,148    | 39     | -1,103   | 295    | 7,878   |
| Month on month % (LFL)        | 20.2%  | 6.1%      | 3.5%      | 7.7%     | 0.1%   | -4.1%    | 1.3%   | 4.5%    |
| Year on year variance (LFL)   | 3,972  | 7,231     | 2,096     | 1,878    | -5,103 | -5,891   | -1,082 | 3,100   |
| Year on year % (LFL)          | 20.0%  | 37.0%     | 8.0%      | 6.7%     | -16.0% | -18.7%   | -4.5%  | 1.7%    |

# **District Entry Annual Trend - Weekly Totals**

|                          | Monday  | Tuesday | Wednesday | Thursday | Friday  | Saturday | Sunday  | Average<br>Weekly Total | MoM %<br>Change | YoY %<br>Change |
|--------------------------|---------|---------|-----------|----------|---------|----------|---------|-------------------------|-----------------|-----------------|
| Gansevoort Plaza         | 5,189   | 4,124   | 3,775     | 5,079    | 7,088   | 6,421    | 6,945   | 38,621                  | 18.2%           | onango          |
| Chelsea Triangle         | 8,920   | 9,376   | 9,249     | 9,792    | 9,738   | 9,823    | 9,513   | 66,410                  | 7.3%            |                 |
| 14th St Square           | 8,261   | 9,460   | 9,788     | 9,610    | 8,957   | 8,287    | 8,021   | 62,384                  | 6.9%            |                 |
| Gansevoort at Washington | 20,986  | 18,172  | 21,926    | 22,540   | 24,394  | 25,694   | 24,747  | 158,457                 | 3.0%            | -20.2%          |
| W 14th St at Washington  | 13,097  | 13,944  | 15,080    | 15,255   | 14,172  | 15,050   | 14,499  | 101,096                 | 3.2%            | 17.2%           |
| W 13th St at Gansevoort  | 14,662  | 15,251  | 16,173    | 16,367   | 16,708  | 15,100   | 14,156  | 108,417                 | 10.7%           | 12.8%           |
| W16th St at 9th Ave      | 26,862  | 28,825  | 30,463    | 32,548   | 28,750  | 30,772   | 28,836  | 207,056                 | 5.8%            | -2.4%           |
| W 14th St at 10th Ave    | 2,109   | 2,115   | 2,180     | 2,282    | 2,244   | 2,422    | 2,871   | 16,222                  | 15.7%           | -44.0%          |
| W 13th St at 10th Ave    | 9,882   | 9,469   | 10,434    | 10,704   | 10,404  | 12,842   | 13,495  | 77,229                  | -4.0%           | 5.7%            |
| W 15th St at 8th Ave     | 39,111  | 53,025  | 55,944    | 66,349   | 55,663  | 44,112   | 28,987  | 343,191                 | 0.6%            | 6.0%            |
| Gansevoort OS            | 12,939  | 12,505  | 14,155    | 14,559   | 18,079  | 19,596   | 17,661  | 109,493                 | 11.7%           |                 |
| LW 12 OS                 | 3,637   | 3,928   | 4,538     | 4,563    | 5,770   | 4,954    | 4,971   | 32,360                  | 21.6%           |                 |
| 9th Ave                  | 11,623  | 12,741  | 13,082    | 13,803   | 13,857  | 14,951   | 14,584  | 94,640                  | 2.8%            |                 |
| 10th Ave Crossing @ 14   | 3,133   | 4,825   | 5,434     | 1,978    | 1,072   | 3,473    | 1,908   | 21,821                  | 59.3%           |                 |
| Total                    | 180,410 | 197,757 | 212,220   | 225,427  | 216,895 | 213,495  | 191,192 | 1,437,396               | 5.3%            | 1.5%            |