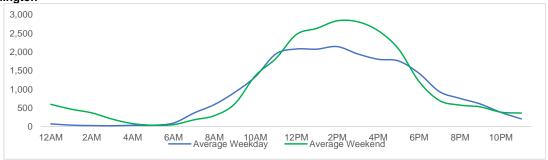

| 5.3%            | 1.5%            |

<sup>\*</sup>MoM and YoY variances are calculated using weekly averages and only include those locations that are Like-for-Like.



#### **Total Movements - Average Daily Pedestrians**



Day Parts are calculated using the following time periods: Early Morning Midnight - 6AM, Morning 6 - 11AM, Afternoon 11AM - 5PM, Evening 5 - 10PM, Late night 10PM - midnight

#### **District Entry - Average Daily Pedestrians**



Day Parts are calculated using the following time periods: Early Morning Midnight - 6AM, Morning 6 - 11AM, Afternoon 11AM - 5PM, Evening 5 - 10PM, Late night 10PM - midnight



# **Location Group - Average Daily Pedestrians**

#### **Gansevoort Plaza**



#### **Chelsea Triangle**



# 14th St Square



# **Gansevoort at Washington**





# Location Group - Average Daily Pedestrians (cont.)

#### W 14th St at Washington



#### W 13th St at Gansevoort



#### W16th St at 9th Ave



#### W 14th St at 10th Ave





#### W 13th St at 10th Ave



#### W 15th St at 8th Ave



#### **Gansevoort OS**



# LW 12 OS





# Location Group - Average Daily Pedestrians (cont.)

# 9th Ave



# 10th Ave Crossing @ 14



#### Weather

|           | Max Temp (F) | - <u>;</u> |    | <b>(</b> (( |  |
|-----------|--------------|------------|----|-------------|--|
| This Year | 82           | 15         | 12 | 1           |  |
| Last Year | 75.74        | 14         | 10 | 4           |  |

\*Note: Numbers shown above relate to number of days of each weather type.