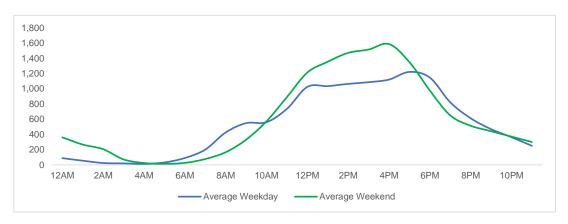

#### **Total Movements - Average Daily Pedestrians**

Day Parts are calculated using the following time periods: Early Morning Midnight - 6AM, Morning 6 - 11AM, Afternoon 11AM - 5PM, Evening 5 - 10PM, Late night 10PM - midnight