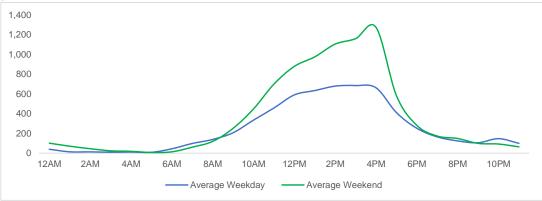

#### **Total Movements - Average Daily Pedestrians**

Day Parts are calculated using the following time periods: Early Morning Midnight - 6AM, Morning 6 - 11AM, Afternoon 11AM - 5PM, Evening 5 - 10PM, Late night 10PM - midnight