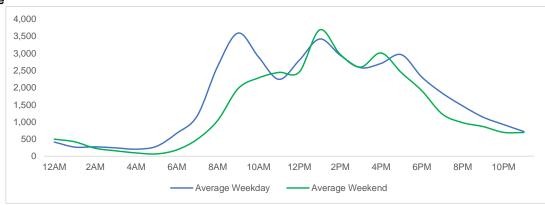

#### **District Entry - Average Daily Pedestrians**

Day Parts are calculated using the following time periods: Early Morning Midnight - 6AM, Morning 6 - 11AM, Afternoon 11AM - 5PM, Evening 5 - 10PM, Late night 10PM - midnight