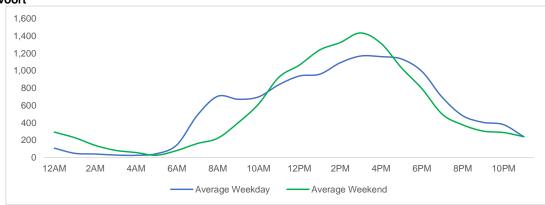

#### **District Entry - Average Daily Pedestrians**

Day Parts are calculated using the following time periods: Early Morning Midnight - 6AM, Morning 6 - 11AM, Afternoon 11AM - 5PM, Evening 5 - 10PM, Late night 10PM - midnight