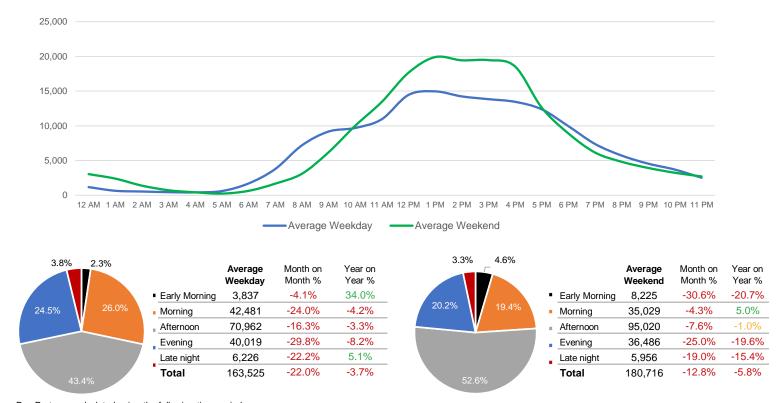

#### **Total Movements - Average Daily Pedestrians**

Day Parts are calculated using the following time periods: Early Morning Midnight - 6AM, Morning 6 - 11AM, Afternoon 11AM - 5PM, Evening 5 - 10PM, Late night 10PM - midnight