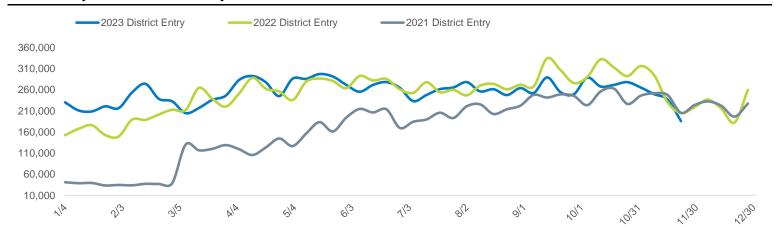

## **District Entry Annual Trend - Weekly Totals**

|                          | Monday    | Tuesday | Wednesday   | Thursday | Friday  | Saturday | Sunday  | Average      | MoM %  | YoY %  |
|--------------------------|-----------|---------|-------------|----------|---------|----------|---------|--------------|--------|--------|
|                          | ivioriuay | Tuesuay | / Wednesday | Thursday | Filuay  | Saturday | Sunday  | Weekly Total | Change | Change |
| Gansevoort Plaza         | 3,728     | 3,298   | 4,269       | 4,282    | 5,826   | 7,462    | 4,560   | 33,424       | -13.5% |        |
| Chelsea Triangle         | 7,185     | 7,678   | 8,057       | 8,086    | 9,531   | 10,576   | 7,561   | 58,674       | -11.6% |        |
| 14th St Square           | 7,019     | 7,548   | 7,669       | 7,826    | 8,596   | 8,655    | 6,284   | 53,596       | -14.1% |        |
| Gansevoort at Washington | 16,763    | 13,625  | 16,438      | 16,993   | 22,331  | 26,461   | 19,373  | 131,984      | -16.7% | -17.8% |
| W 14th St at Washington  | 8,819     | 8,761   | 11,350      | 10,889   | 10,599  | 11,581   | 8,461   | 70,459       | -30.3% | 12.5%  |
| W 13th St at Gansevoort  | 12,345    | 12,573  | 14,138      | 13,182   | 15,281  | 14,964   | 11,363  | 93,845       | -13.4% | 18.5%  |
| W16th St at 9th Ave      | 22,786    | 24,477  | 25,412      | 24,727   | 28,134  | 31,378   | 23,880  | 180,793      | -12.7% | -3.6%  |
| W 14th St at 10th Ave    | 1,481     | 1,473   | 1,641       | 1,590    | 1,853   | 2,639    | 1,888   | 12,564       | -22.6% | -52.7% |
| W 13th St at 10th Ave    | 5,500     | 5,469   | 5,474       | 5,817    | 7,470   | 9,969    | 7,453   | 47,152       | -38.9% | -14.5% |
| W 15th St at 8th Ave     | 30,079    | 42,777  | 43,323      | 46,585   | 40,877  | 41,645   | 25,241  | 270,526      | -21.2% | -6.3%  |
| Gansevoort OS            | 10,020    | 9,378   | 11,504      | 11,987   | 14,866  | 18,256   | 13,959  | 89,970       | -17.8% |        |
| LW 12 OS                 | 2,572     | 3,311   | 3,247       | 2,780    | 4,358   | 5,417    | 4,052   | 25,736       | -20.5% |        |
| 9th Ave                  | 9,355     | 9,513   | 10,532      | 10,276   | 13,629  | 15,767   | 11,248  | 80,318       | -15.1% |        |
| 10th Ave Crossing @ 14   | 3,628     | 4,015   | 3,906       | 4,098    | 3,032   | 6,213    | 5,128   | 30,018       | 37.6%  |        |
| Total                    | 141,279   | 153,893 | 166,960     | 169,114  | 186,380 | 210,982  | 150,451 | 1,179,058    | -18.0% | -4.3%  |

<sup>\*</sup>MoM and YoY variances are calculated using weekly averages and only include those locations that are Like-for-Like.