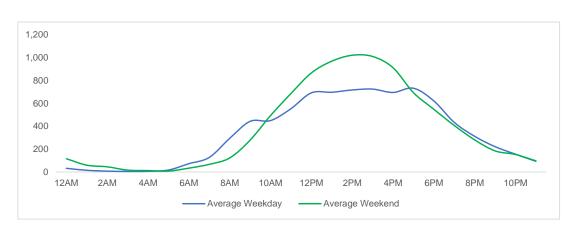

#### **District Entry - Average Daily Pedestrians**

Day Parts are calculated using the following time periods: Early Morning Midnight - 6AM, Morning 6 - 11AM, Afternoon 11AM - 5PM, Evening 5 - 10PM, Late night 10PM - midnight