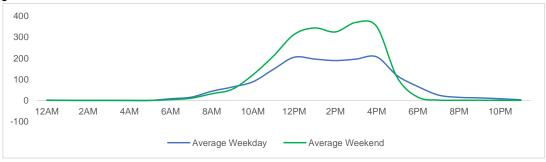

# **Total Movements - Average Daily Pedestrians**



Day Parts are calculated using the following time periods: Early Morning Midnight - 6AM, Morning 6 - 11AM, Afternoon 11AM - 5PM, Evening 5 - 10PM, Late night 10PM - midnight

#### **District Entry - Average Daily Pedestrians**



Day Parts are calculated using the following time periods: Early Morning Midnight - 6AM, Morning 6 - 11AM, Afternoon 11AM - 5PM, Evening 5 - 10PM, Late night 10PM - midnight



## **Location Group - Average Daily Pedestrians**

#### **Gansevoort Plaza**



#### **Chelsea Triangle**



## 14th St Square



## **Gansevoort at Washington**





## Location Group - Average Daily Pedestrians (cont.)

## W 14th St at Washington



#### W 13th St at Gansevoort



#### W16th St at 9th Ave



#### W 14th St at 10th Ave





#### W 13th St at 10th Ave



#### W 15th St at 8th Ave



#### **Gansevoort OS**



## LW 12 OS





## Location Group - Average Daily Pedestrians (cont.)

## 9th Ave



## 10th Ave Crossing @ 14



#### Weather

|           | Max Temp (F) | - <u>;</u> |    | <u>~~</u> |  |
|-----------|--------------|------------|----|-----------|--|
| This Year | 75           | 15         | 12 | 1         |  |
| Last Year | 77           | 16         | 10 | 2         |  |

<sup>\*</sup>Note: Numbers shown above relate to number of days of each weather type.