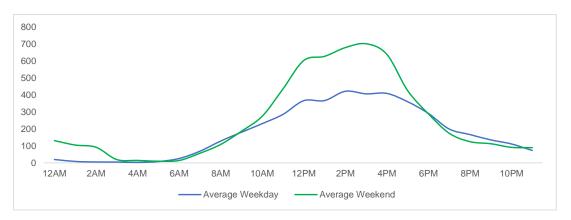

#### **Total Movements - Average Daily Pedestrians**

Day Parts are calculated using the following time periods: Early Morning Midnight - 6AM, Morning 6 - 11AM, Afternoon 11AM - 5PM, Evening 5 - 10PM, Late night 10PM - midnight