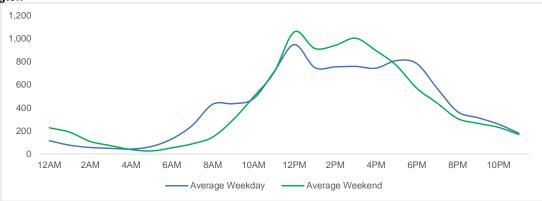

#### **Total Movements - Average Daily Pedestrians**

Day Parts are calculated using the following time periods: Early Morning Midnight - 6AM, Morning 6 - 11AM, Afternoon 11AM - 5PM, Evening 5 - 10PM, Late night 10PM - midnight