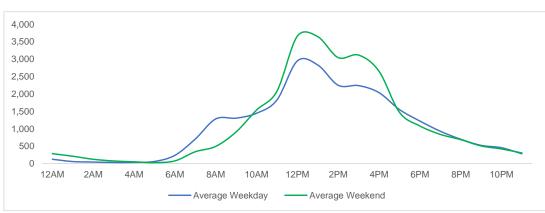

that are Like-for-Like.



#### **Total Movements - Average Daily Pedestrians**



Day Parts are calculated using the following time periods: Early Morning Midnight - 6AM, Morning 6 - 11AM, Afternoon 11AM - 5PM, Evening 5 - 10PM, Late night 10PM - midnight

#### **District Entry - Average Daily Pedestrians**



Day Parts are calculated using the following time periods: Early Morning Midnight - 6AM, Morning 6 - 11AM, Afternoon 11AM - 5PM, Evening 5 - 10PM, Late night 10PM - midnight



## **Location Group - Average Daily Pedestrians**

#### **Gansevoort Plaza**



#### **Chelsea Triangle**



## 14th St Square



## **Gansevoort at Washington**





## Location Group - Average Daily Pedestrians (cont.)

## W 14th St at Washington



#### W 13th St at Gansevoort



#### W16th St at 9th Ave



#### W 14th St at 10th Ave





#### W 13th St at 10th Ave



#### W 15th St at 8th Ave



#### **Gansevoort OS**



## LW 12 OS





## Location Group - Average Daily Pedestrians (cont.)

## 9th Ave



## 10th Ave Crossing @ 14



#### Weather

|           | Max Temp (F) | - <u>;</u> |    | <u>~~</u> |  |
|-----------|--------------|------------|----|-----------|--|
| This Year | 75           | 15         | 12 | 1         |  |
| Last Year | 77           | 16         | 10 | 2         |  |

<sup>\*</sup>Note: Numbers shown above relate to number of days of each weather type.