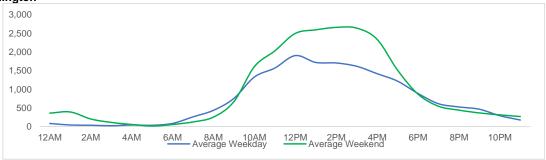

0,451 | 1,179,058    | -18.0% | -4.3%  |

<sup>\*</sup>MoM and YoY variances are calculated using weekly averages and only include those locations that are Like-for-Like.



#### **Total Movements - Average Daily Pedestrians**



Day Parts are calculated using the following time periods: Early Morning Midnight - 6AM, Morning 6 - 11AM, Afternoon 11AM - 5PM, Evening 5 - 10PM, Late night 10PM - midnight

#### **District Entry - Average Daily Pedestrians**



Day Parts are calculated using the following time periods: Early Morning Midnight - 6AM, Morning 6 - 11AM, Afternoon 11AM - 5PM, Evening 5 - 10PM, Late night 10PM - midnight



## **Location Group - Average Daily Pedestrians**

#### **Gansevoort Plaza**



#### **Chelsea Triangle**



## 14th St Square



## **Gansevoort at Washington**





## Location Group - Average Daily Pedestrians (cont.)

## W 14th St at Washington



#### W 13th St at Gansevoort



#### W16th St at 9th Ave



#### W 14th St at 10th Ave





#### W 13th St at 10th Ave



#### W 15th St at 8th Ave



#### **Gansevoort OS**



## LW 12 OS





## Location Group - Average Daily Pedestrians (cont.)

## 9th Ave



## 10th Ave Crossing @ 14



#### Weather

|           | Max Temp (F) | - <u>;</u> |    | <u>~~</u> |  |
|-----------|--------------|------------|----|-----------|--|
| This Year | 75           | 15         | 12 | 1         |  |
| Last Year | 77           | 16         | 10 | 2         |  |

<sup>\*</sup>Note: Numbers shown above relate to number of days of each weather type.