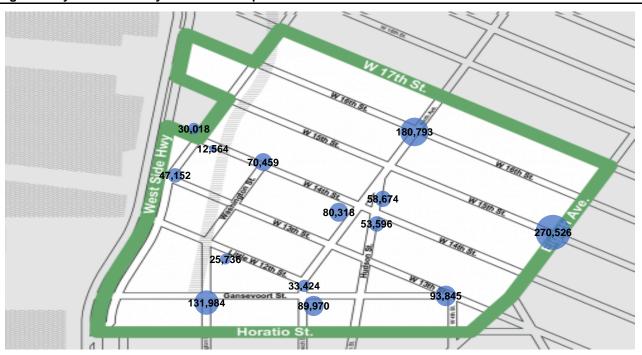

#### **Key Stats**

The busiest entry point in Meatpacking District this month was W16th St at 9th Ave with a total of 257,038 visits.

The busiest day at Meatpacking District Entry this month was Saturday and the busiest hour this month was 1 PM on Saturday.

## **District Entry Annual Trend - Weekly Totals**

|                          | Monday    | Tuesday | Wednesday   | Thursday | Friday  | Saturday | Sunday  | Average      | MoM %  | YoY %  |
|--------------------------|-----------|---------|-------------|----------|---------|----------|---------|--------------|--------|--------|
|                          | ivioriuay | Tuesuay | / Wednesday | Thursday | Filuay  | Saturday | Sunday  | Weekly Total | Change | Change |
| Gansevoort Plaza         | 3,728     | 3,298   | 4,269       | 4,282    | 5,826   | 7,462    | 4,560   | 33,424       | -13.5% |        |
| Chelsea Triangle         | 7,185     | 7,678   | 8,057       | 8,086    | 9,531   | 10,576   | 7,561   | 58,674       | -11.6% |        |
| 14th St Square           | 7,019     | 7,548   | 7,669       | 7,826    | 8,596   | 8,655    | 6,284   | 53,596       | -14.1% |        |
| Gansevoort at Washington | 16,763    | 13,625  | 16,438      | 16,993   | 22,331  | 26,461   | 19,373  | 131,984      | -16.7% | -17.8% |
| W 14th St at Washington  | 8,819     | 8,761   | 11,350      | 10,889   | 10,599  | 11,581   | 8,461   | 70,459       | -30.3% | 12.5%  |
| W 13th St at Gansevoort  | 12,345    | 12,573  | 14,138      | 13,182   | 15,281  | 14,964   | 11,363  | 93,845       | -13.4% | 18.5%  |
| W16th St at 9th Ave      | 22,786    | 24,477  | 25,412      | 24,727   | 28,134  | 31,378   | 23,880  | 180,793      | -12.7% | -3.6%  |
| W 14th St at 10th Ave    | 1,481     | 1,473   | 1,641       | 1,590    | 1,853   | 2,639    | 1,888   | 12,564       | -22.6% | -52.7% |
| W 13th St at 10th Ave    | 5,500     | 5,469   | 5,474       | 5,817    | 7,470   | 9,969    | 7,453   | 47,152       | -38.9% | -14.5% |
| W 15th St at 8th Ave     | 30,079    | 42,777  | 43,323      | 46,585   | 40,877  | 41,645   | 25,241  | 270,526      | -21.2% | -6.3%  |
| Gansevoort OS            | 10,020    | 9,378   | 11,504      | 11,987   | 14,866  | 18,256   | 13,959  | 89,970       | -17.8% |        |
| LW 12 OS                 | 2,572     | 3,311   | 3,247       | 2,780    | 4,358   | 5,417    | 4,052   | 25,736       | -20.5% |        |
| 9th Ave                  | 9,355     | 9,513   | 10,532      | 10,276   | 13,629  | 15,767   | 11,248  | 80,318       | -15.1% |        |
| 10th Ave Crossing @ 14   | 3,628     | 4,015   | 3,906       | 4,098    | 3,032   | 6,213    | 5,128   | 30,018       | 37.6%  |        |
| Total                    | 141,279   | 153,893 | 166,960     | 169,114  | 186,380 | 210,982  | 150,451 | 1,179,058    | -18.0% | -4.3%  |