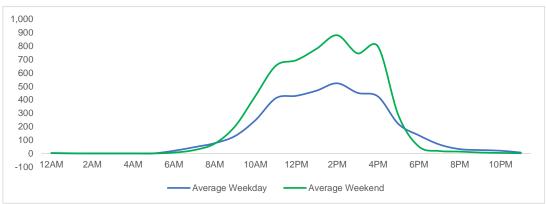

#### **District Entry - Average Daily Pedestrians**

Day Parts are calculated using the following time periods: Early Morning Midnight - 6AM, Morning 6 - 11AM, Afternoon 11AM - 5PM, Evening 5 - 10PM, Late night 10PM - midnight