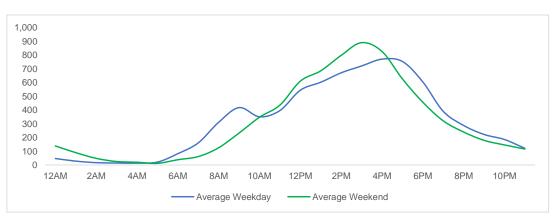

169,114  | 186,380 | 210,982  | 150,451 | 1,179,058    | -18.0% | -4.3%  |

<sup>\*</sup>MoM and YoY variances are calculated using weekly averages and only include those locations that are Like-for-Like.



#### **Total Movements - Average Daily Pedestrians**



Day Parts are calculated using the following time periods: Early Morning Midnight - 6AM, Morning 6 - 11AM, Afternoon 11AM - 5PM, Evening 5 - 10PM, Late night 10PM - midnight

#### **District Entry - Average Daily Pedestrians**



Day Parts are calculated using the following time periods: Early Morning Midnight - 6AM, Morning 6 - 11AM, Afternoon 11AM - 5PM, Evening 5 - 10PM, Late night 10PM - midnight



## **Location Group - Average Daily Pedestrians**

#### **Gansevoort Plaza**



#### **Chelsea Triangle**



## 14th St Square



## **Gansevoort at Washington**





## Location Group - Average Daily Pedestrians (cont.)

## W 14th St at Washington



#### W 13th St at Gansevoort



#### W16th St at 9th Ave



#### W 14th St at 10th Ave





#### W 13th St at 10th Ave



#### W 15th St at 8th Ave



#### **Gansevoort OS**



## LW 12 OS





## Location Group - Average Daily Pedestrians (cont.)

## 9th Ave



## 10th Ave Crossing @ 14



#### Weather

|           | Max Temp (F) | - <u>;</u> |    | <u>~~</u> |  |
|-----------|--------------|------------|----|-----------|--|
| This Year | 75           | 15         | 12 | 1         |  |
| Last Year | 77           | 16         | 10 | 2         |  |

<sup>\*</sup>Note: Numbers shown above relate to number of days of each weather type.