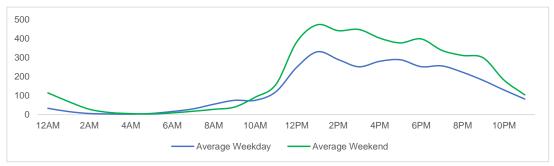

periods: Early Morning Midnight - 6AM, Morning 6 - 11AM, Afternoon 11AM - 5PM, Evening 5 - 10PM, Late night 10PM - midnight

#### **District Entry - Average Daily Pedestrians**



Day Parts are calculated using the following time periods: Early Morning Midnight - 6AM, Morning 6 - 11AM, Afternoon 11AM - 5PM, Evening 5 - 10PM, Late night 10PM - midnight



## **Location Group - Average Daily Pedestrians**

#### **Gansevoort Plaza**



#### **Chelsea Triangle**



## 14th St Square



## **Gansevoort at Washington**





## Location Group - Average Daily Pedestrians (cont.)

## W 14th St at Washington



#### W 13th St at Gansevoort



#### W16th St at 9th Ave



#### W 14th St at 10th Ave





#### W 13th St at 10th Ave



#### W 15th St at 8th Ave



#### **Gansevoort OS**



## LW 12 OS





## Location Group - Average Daily Pedestrians (cont.)

## 9th Ave



## 10th Ave Crossing @ 14



#### Weather

|           | Max Temp (F) | - <u>;</u> |    | <u>~~</u> |  |
|-----------|--------------|------------|----|-----------|--|
| This Year | 75           | 15         | 12 | 1         |  |
| Last Year | 77           | 16         | 10 | 2         |  |

<sup>\*</sup>Note: Numbers shown above relate to number of days of each weather type.