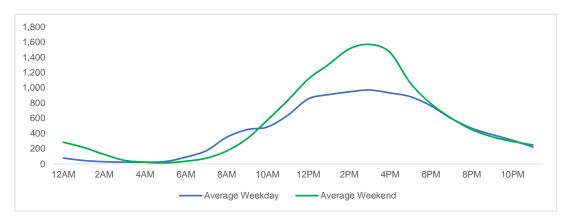

#### **Total Movements - Average Daily Pedestrians**

Day Parts are calculated using the following time periods: Early Morning Midnight - 6AM, Morning 6 - 11AM, Afternoon 11AM - 5PM, Evening 5 - 10PM, Late night 10PM - midnight