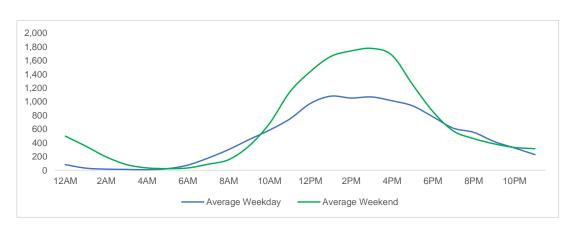

following time periods: Early Morning Midnight - 6AM, Morning 6 - 11AM, Afternoon 11AM - 5PM, Evening 5 - 10PM, Late night 10PM - midnight

#### **District Entry - Average Daily Pedestrians**



Day Parts are calculated using the following time periods: Early Morning Midnight - 6AM, Morning 6 - 11AM, Afternoon 11AM - 5PM, Evening 5 - 10PM, Late night 10PM - midnight



## **Location Group - Average Daily Pedestrians**

#### **Gansevoort Plaza**



#### **Chelsea Triangle**



## 14th St Square



## **Gansevoort at Washington**





## Location Group - Average Daily Pedestrians (cont.)

## W 14th St at Washington



#### W 13th St at Gansevoort



#### W16th St at 9th Ave



#### W 14th St at 10th Ave





#### W 13th St at 10th Ave



#### W 15th St at 8th Ave



#### **Gansevoort OS**



## LW 12 OS





## Location Group - Average Daily Pedestrians (cont.)

## 9th Ave



## 10th Ave Crossing @ 14



#### Weather

|           | Max Temp (F) | - <u>;</u> |    | <u>~~</u> |  |
|-----------|--------------|------------|----|-----------|--|
| This Year | 75           | 15         | 12 | 1         |  |
| Last Year | 77           | 16         | 10 | 2         |  |

<sup>\*</sup>Note: Numbers shown above relate to number of days of each weather type.