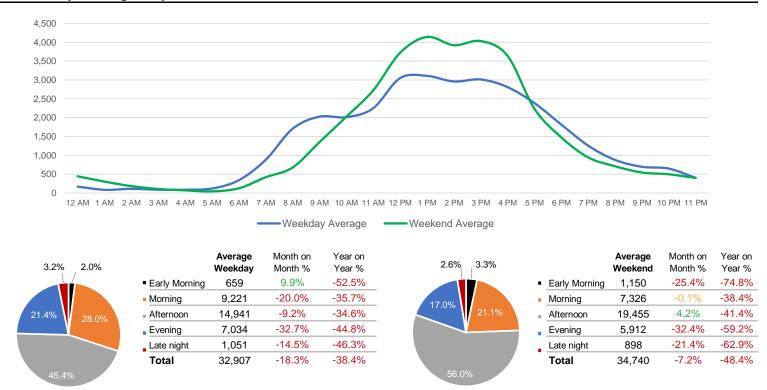

#### **District Entry - Average Daily Pedestrians**

Day Parts are calculated using the following time periods: Early Morning Midnight - 6AM, Morning 6 - 11AM, Afternoon 11AM - 5PM, Evening 5 - 10PM, Late night 10PM - midnight