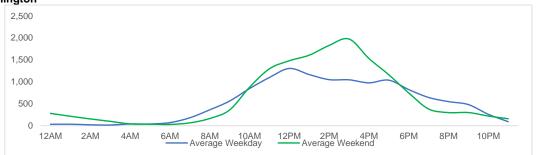

## Location Group - Average Daily Pedestrians (cont.)

# W 14th St at Washington