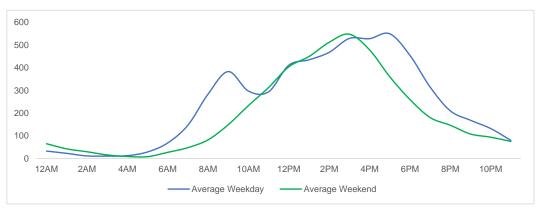

ated using weekly averages and only include those locations that are Like-for-Like.

## **Total Movements - Average Daily Pedestrians**



Day Parts are calculated using the following time periods:

Late night

Total

Early Morning Midnight - 6AM, Morning 6 - 11AM, Afternoon 11AM - 5PM, Evening 5 - 10PM, Late night 10PM - midnight

-18.2%

-13.9%

-17.1%

-8.4%

3,931

122,118

#### **District Entry - Average Daily Pedestrians**



Day Parts are calculated using the following time periods:

Early Morning Midnight - 6AM, Morning 6 - 11AM, Afternoon 11AM - 5PM, Evening 5 - 10PM, Late night 10PM - midnight



3,828

127,944

Late night

Total

-24.7%

-14.9%

-38.3%

-18.3%

# **Location Group - Average Daily Pedestrians**

## **Gansevoort Plaza**



## Chelsea Triangle



## 14th St Square



## **Gansevoort at Washington**



## Location Group - Average Daily Pedestrians (cont.)

# W 14th St at Washington



#### W 13th St at Gansevoort



#### W16th St at 9th Ave



## W 14th St at 10th Ave



## W 13th St at 10th Ave



## W 15th St at 8th Ave



#### **Gansevoort OS**



## **LW 12 OS**



# Location Group - Average Daily Pedestrians (cont.)

## 9th Ave



## 10th Ave Crossing @ 14



## Weather

|           | Max Temp (F) | - <u>;</u> |    | <u>~~</u> |  |
|-----------|--------------|------------|----|-----------|--|
| This Year | 58           | 12         | 14 | 1         |  |
| Last Year | 63.14        | 7          | 18 | 3         |  |

 $<sup>{}^{\</sup>star}\text{Note:}$  Numbers shown above relate to number of days of each weather type.