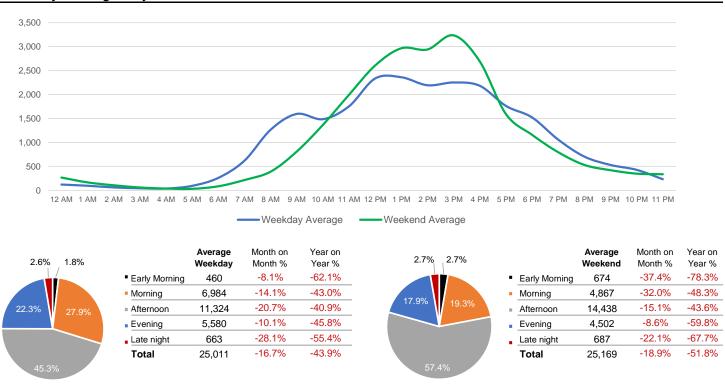

#### **District Entry - Average Daily Pedestrians**

Day Parts are calculated using the following time periods:

Early Morning Midnight - 6AM, Morning 6 - 11AM, Afternoon 11AM - 5PM, Evening 5 - 10PM, Late night 10PM - midnight

3,828

127,944

Late night

Total

-24.7%

-14.9%

-38.3%

-18.3%