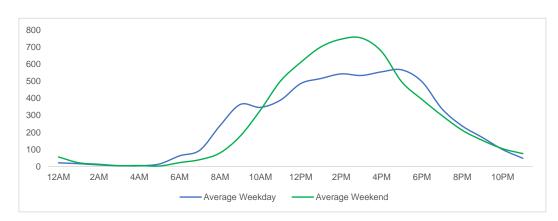

#### **District Entry - Average Daily Pedestrians**

Day Parts are calculated using the following time periods:

Early Morning Midnight - 6AM, Morning 6 - 11AM, Afternoon 11AM - 5PM, Evening 5 - 10PM, Late night 10PM - midnight

3,828

127,944

Late night

Total

-24.7%

-14.9%

-38.3%

-18.3%