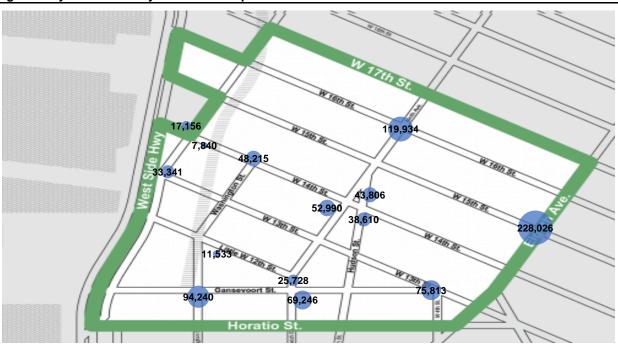

## **Key Stats**

The busiest entry point in Meatpacking District this month was W16th St at 9th Ave with a total of 179,831 visits.

The busiest day at Meatpacking District Entry this month was Friday and the busiest hour this month was 3 PM on Saturday.

## **District Entry Annual Trend - Weekly Totals**

|                          | Monday  | Tuesday | Wednesday | Thursday | Friday  | Saturday | Sunday  | Average<br>Weekly Total | MoM %<br>Change | YoY %<br>Change |
|--------------------------|---------|---------|-----------|----------|---------|----------|---------|-------------------------|-----------------|-----------------|
| Gansevoort Plaza         | 3,681   | 2,040   | 3,399     | 3,520    | 4,765   | 4,664    | 3,659   | 25,728                  | -22.2%          |                 |
| Chelsea Triangle         | 5,873   | 5,172   | 6,223     | 6,736    | 6,832   | 7,792    | 5,179   | 43,806                  | -23.0%          |                 |
| 14th St Square           | 3,621   | 4,936   | 6,444     | 6,936    | 7,405   | 6,093    | 3,176   | 38,610                  | -22.4%          |                 |
| Gansevoort at Washington | 11,598  | 8,034   | 10,516    | 11,015   | 22,473  | 16,920   | 13,684  | 94,240                  | -16.9%          | -32.6%          |
| W 14th St at Washington  | 5,929   | 5,758   | 6,269     | 6,297    | 8,337   | 10,115   | 5,510   | 48,215                  | -13.0%          | 10.1%           |
| W 13th St at Gansevoort  | 10,373  | 7,953   | 10,482    | 10,567   | 15,244  | 12,344   | 8,851   | 75,813                  | -10.4%          | 11.8%           |
| W16th St at 9th Ave      | 16,432  | 14,582  | 16,971    | 17,944   | 18,866  | 20,086   | 15,054  | 119,934                 | -25.4%          | -18.2%          |
| W 14th St at 10th Ave    | 1,157   | 721     | 1,017     | 1,060    | 1,196   | 1,648    | 1,042   | 7,840                   | -31.8%          | -45.7%          |
| W 13th St at 10th Ave    | 4,825   | 2,937   | 4,006     | 3,739    | 4,823   | 7,812    | 5,200   | 33,341                  | -15.3%          | -10.3%          |
| W 15th St at 8th Ave     | 18,419  | 33,889  | 40,218    | 42,072   | 38,465  | 34,097   | 20,867  | 228,026                 | -8.9%           | -9.7%           |
| Gansevoort OS            | 8,711   | 5,743   | 8,298     | 9,018    | 12,458  | 13,970   | 11,049  | 69,246                  | -17.6%          |                 |
| LW 12 OS                 | 1,423   | 922     | 1,329     | 1,672    | 2,116   | 2,712    | 1,360   | 11,533                  | -30.5%          |                 |
| 9th Ave                  | 6,404   | 5,330   | 7,077     | 7,984    | 8,200   | 11,003   | 6,992   | 52,990                  | -22.8%          |                 |
| 10th Ave Crossing @ 14   | 2,955   | 1,863   | 2,521     | 2,364    | 2,442   | 3,431    | 1,580   | 17,156                  | -37.0%          |                 |
| Total                    | 101,399 | 99,877  | 124,770   | 130,923  | 153,620 | 152,685  | 103,202 | 866,476                 | -17.6%          | -11.4%          |