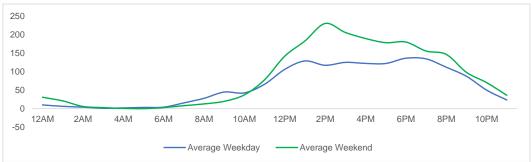

ate night 10PM - midnight

-18.2%

-13.9%

-17.1%

-8.4%

3,931

122,118

#### **District Entry - Average Daily Pedestrians**



Day Parts are calculated using the following time periods:

Early Morning Midnight - 6AM, Morning 6 - 11AM, Afternoon 11AM - 5PM, Evening 5 - 10PM, Late night 10PM - midnight



3,828

127,944

Late night

Total

-24.7%

-14.9%

-38.3%

-18.3%

# **Location Group - Average Daily Pedestrians**

## **Gansevoort Plaza**



## Chelsea Triangle



## 14th St Square



## **Gansevoort at Washington**



## Location Group - Average Daily Pedestrians (cont.)

# W 14th St at Washington



#### W 13th St at Gansevoort



#### W16th St at 9th Ave



## W 14th St at 10th Ave



## W 13th St at 10th Ave



## W 15th St at 8th Ave



#### **Gansevoort OS**



## **LW 12 OS**



# Location Group - Average Daily Pedestrians (cont.)

## 9th Ave



## 10th Ave Crossing @ 14



## Weather

|           | Max Temp (F) | - <u>;</u> |    | <u>~~</u> |  |
|-----------|--------------|------------|----|-----------|--|
| This Year | 58           | 12         | 14 | 1         |  |
| Last Year | 63.14        | 7          | 18 | 3         |  |

 $<sup>{}^{\</sup>star}\text{Note:}$  Numbers shown above relate to number of days of each weather type.