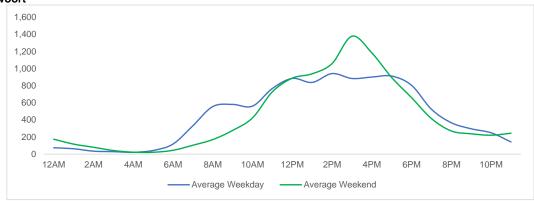

#### **District Entry - Average Daily Pedestrians**

Day Parts are calculated using the following time periods:

Early Morning Midnight - 6AM, Morning 6 - 11AM, Afternoon 11AM - 5PM, Evening 5 - 10PM, Late night 10PM - midnight

3,828

127,944

Late night

Total

-24.7%

-14.9%

-38.3%

-18.3%