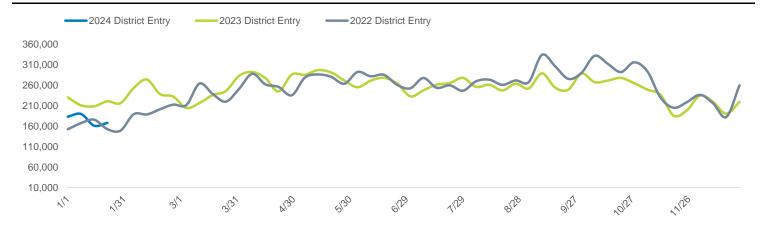

## **District Entry Annual Trend - Weekly Totals**

|                          | Monday  | Tuesday | Wednesday | Thursday | Friday  | Saturday | Sunday  | Average<br>Weekly Total | MoM %<br>Change | YoY %<br>Change |
|--------------------------|---------|---------|-----------|----------|---------|----------|---------|-------------------------|-----------------|-----------------|
| Gansevoort Plaza         | 3,681   | 2,040   | 3,399     | 3,520    | 4,765   | 4,664    | 3,659   | 25,728                  | -22.2%          |                 |
| Chelsea Triangle         | 5,873   | 5,172   | 6,223     | 6,736    | 6,832   | 7,792    | 5,179   | 43,806                  | -23.0%          |                 |
| 14th St Square           | 3,621   | 4,936   | 6,444     | 6,936    | 7,405   | 6,093    | 3,176   | 38,610                  | -22.4%          |                 |
| Gansevoort at Washington | 11,598  | 8,034   | 10,516    | 11,015   | 22,473  | 16,920   | 13,684  | 94,240                  | -16.9%          | -32.6%          |
| W 14th St at Washington  | 5,929   | 5,758   | 6,269     | 6,297    | 8,337   | 10,115   | 5,510   | 48,215                  | -13.0%          | 10.1%           |
| W 13th St at Gansevoort  | 10,373  | 7,953   | 10,482    | 10,567   | 15,244  | 12,344   | 8,851   | 75,813                  | -10.4%          | 11.8%           |
| W16th St at 9th Ave      | 16,432  | 14,582  | 16,971    | 17,944   | 18,866  | 20,086   | 15,054  | 119,934                 | -25.4%          | -18.2%          |
| W 14th St at 10th Ave    | 1,157   | 721     | 1,017     | 1,060    | 1,196   | 1,648    | 1,042   | 7,840                   | -31.8%          | -45.7%          |
| W 13th St at 10th Ave    | 4,825   | 2,937   | 4,006     | 3,739    | 4,823   | 7,812    | 5,200   | 33,341                  | -15.3%          | -10.3%          |
| W 15th St at 8th Ave     | 18,419  | 33,889  | 40,218    | 42,072   | 38,465  | 34,097   | 20,867  | 228,026                 | -8.9%           | -9.7%           |
| Gansevoort OS            | 8,711   | 5,743   | 8,298     | 9,018    | 12,458  | 13,970   | 11,049  | 69,246                  | -17.6%          |                 |
| LW 12 OS                 | 1,423   | 922     | 1,329     | 1,672    | 2,116   | 2,712    | 1,360   | 11,533                  | -30.5%          |                 |
| 9th Ave                  | 6,404   | 5,330   | 7,077     | 7,984    | 8,200   | 11,003   | 6,992   | 52,990                  | -22.8%          |                 |
| 10th Ave Crossing @ 14   | 2,955   | 1,863   | 2,521     | 2,364    | 2,442   | 3,431    | 1,580   | 17,156                  | -37.0%          |                 |
| Total                    | 101,399 | 99,877  | 124,770   | 130,923  | 153,620 | 152,685  | 103,202 | 866,476                 | -17.6%          | -11.4%          |

<sup>\*</sup>MoM and YoY variances are calculated using weekly averages and only include those locations that are Like-for-Like.