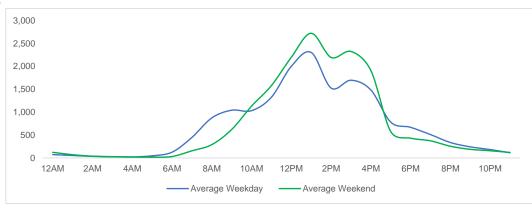

# **Location Group - Average Daily Pedestrians**

## **Gansevoort Plaza**

## Chelsea Triangle

## 14th St Square

## **Gansevoort at Washington**