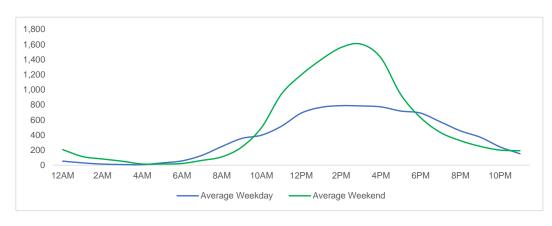

Evening 5 - 10PM, Late night 10PM - midnight

-18.2%

-13.9%

-17.1%

-8.4%

3,931

122,118

#### **District Entry - Average Daily Pedestrians**



Day Parts are calculated using the following time periods:

Early Morning Midnight - 6AM, Morning 6 - 11AM, Afternoon 11AM - 5PM, Evening 5 - 10PM, Late night 10PM - midnight



3,828

127,944

Late night

Total

-24.7%

-14.9%

-38.3%

-18.3%

# **Location Group - Average Daily Pedestrians**

## **Gansevoort Plaza**



## Chelsea Triangle



## 14th St Square



## **Gansevoort at Washington**



## Location Group - Average Daily Pedestrians (cont.)

# W 14th St at Washington



#### W 13th St at Gansevoort



#### W16th St at 9th Ave



## W 14th St at 10th Ave



## W 13th St at 10th Ave



## W 15th St at 8th Ave



#### **Gansevoort OS**



## **LW 12 OS**



# Location Group - Average Daily Pedestrians (cont.)

## 9th Ave



## 10th Ave Crossing @ 14



## Weather

|           | Max Temp (F) | - <u>;</u> |    | <u>~~</u> |  |
|-----------|--------------|------------|----|-----------|--|
| This Year | 58           | 12         | 14 | 1         |  |
| Last Year | 63.14        | 7          | 18 | 3         |  |

 $<sup>{}^{\</sup>star}\text{Note:}$  Numbers shown above relate to number of days of each weather type.