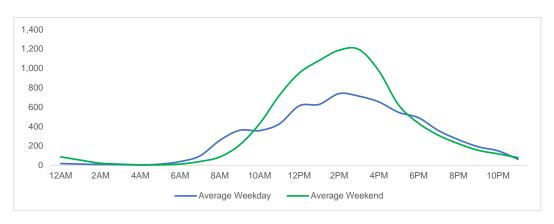

## **Total Movements - Average Daily Pedestrians**

Day Parts are calculated using the following time periods:

Late night

Total

Early Morning Midnight - 6AM, Morning 6 - 11AM, Afternoon 11AM - 5PM, Evening 5 - 10PM, Late night 10PM - midnight

-18.2%

-13.9%

-17.1%

-8.4%

3,931

122,118