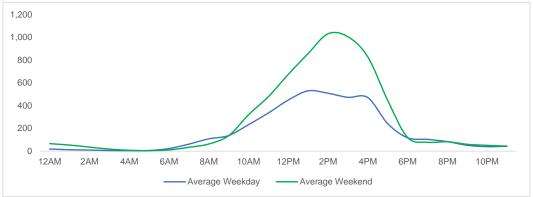

night - 6AM, Morning 6 - 11AM, Afternoon 11AM - 5PM, Evening 5 - 10PM, Late night 10PM - midnight

-18.2%

-13.9%

-17.1%

-8.4%

3,931

122,118

#### **District Entry - Average Daily Pedestrians**



Day Parts are calculated using the following time periods:

Early Morning Midnight - 6AM, Morning 6 - 11AM, Afternoon 11AM - 5PM, Evening 5 - 10PM, Late night 10PM - midnight



3,828

127,944

Late night

Total

-24.7%

-14.9%

-38.3%

-18.3%

# **Location Group - Average Daily Pedestrians**

## **Gansevoort Plaza**



## Chelsea Triangle



## 14th St Square



## **Gansevoort at Washington**



## Location Group - Average Daily Pedestrians (cont.)

# W 14th St at Washington



#### W 13th St at Gansevoort



#### W16th St at 9th Ave



## W 14th St at 10th Ave



## W 13th St at 10th Ave



## W 15th St at 8th Ave



#### **Gansevoort OS**



## **LW 12 OS**



# Location Group - Average Daily Pedestrians (cont.)

## 9th Ave



## 10th Ave Crossing @ 14



## Weather

|           | Max Temp (F) | - <u>;</u> |    | <u>~~</u> |  |
|-----------|--------------|------------|----|-----------|--|
| This Year | 58           | 12         | 14 | 1         |  |
| Last Year | 63.14        | 7          | 18 | 3         |  |

 $<sup>{}^{\</sup>star}\text{Note:}$  Numbers shown above relate to number of days of each weather type.