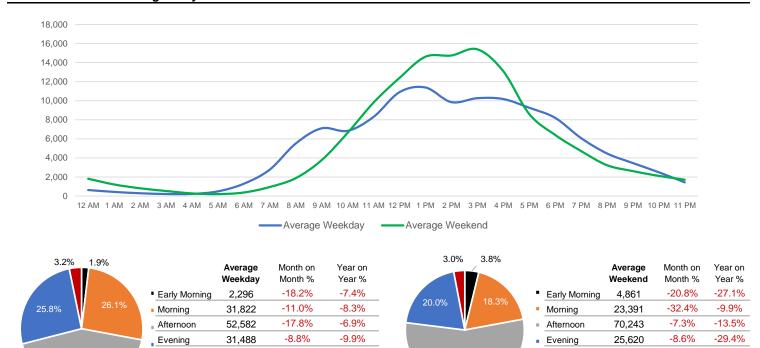

## **Total Movements - Average Daily Pedestrians**

Day Parts are calculated using the following time periods:

Late night

Total

Early Morning Midnight - 6AM, Morning 6 - 11AM, Afternoon 11AM - 5PM, Evening 5 - 10PM, Late night 10PM - midnight

-18.2%

-13.9%

-17.1%

-8.4%

3,931

122,118