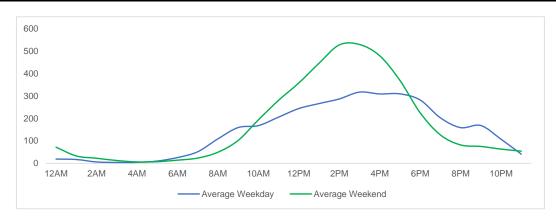

## **Total Movements - Average Daily Pedestrians**

Day Parts are calculated using the following time periods:

Late night

Total

Early Morning Midnight - 6AM, Morning 6 - 11AM, Afternoon 11AM - 5PM, Evening 5 - 10PM, Late night 10PM - midnight

-18.2%

-13.9%

-17.1%

-8.4%

3,931

122,118