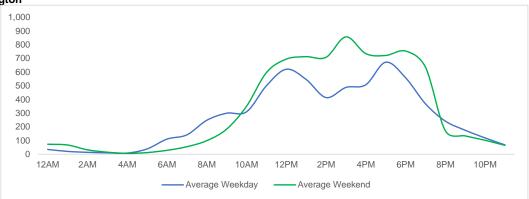

## **Total Movements - Average Daily Pedestrians**

Day Parts are calculated using the following time periods:

Late night

Total

Early Morning Midnight - 6AM, Morning 6 - 11AM, Afternoon 11AM - 5PM, Evening 5 - 10PM, Late night 10PM - midnight

-18.2%

-13.9%

-17.1%

-8.4%

3,931

122,118