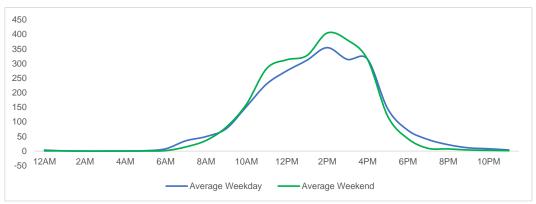

#### **District Entry - Average Daily Pedestrians**

Day Parts are calculated using the following time periods:

Early Morning Midnight - 6AM, Morning 6 - 11AM, Afternoon 11AM - 5PM, Evening 5 - 10PM, Late night 10PM - midnight

3,828

127,944

Late night

Total

-24.7%

-14.9%

-38.3%

-18.3%