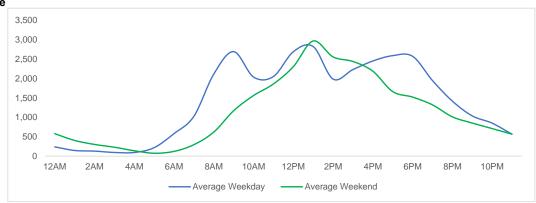

AM, Afternoon 11AM - 5PM, Evening 5 - 10PM, Late night 10PM - midnight

-18.2%

-13.9%

-17.1%

-8.4%

3,931

122,118

#### **District Entry - Average Daily Pedestrians**



Day Parts are calculated using the following time periods:

Early Morning Midnight - 6AM, Morning 6 - 11AM, Afternoon 11AM - 5PM, Evening 5 - 10PM, Late night 10PM - midnight



3,828

127,944

Late night

Total

-24.7%

-14.9%

-38.3%

-18.3%

# **Location Group - Average Daily Pedestrians**

## **Gansevoort Plaza**



## Chelsea Triangle



## 14th St Square



## **Gansevoort at Washington**



## Location Group - Average Daily Pedestrians (cont.)

# W 14th St at Washington



#### W 13th St at Gansevoort



#### W16th St at 9th Ave



## W 14th St at 10th Ave



## W 13th St at 10th Ave



## W 15th St at 8th Ave



#### **Gansevoort OS**



## **LW 12 OS**



# Location Group - Average Daily Pedestrians (cont.)

## 9th Ave



## 10th Ave Crossing @ 14



## Weather

|           | Max Temp (F) | - <u>;</u> |    | <u>~~</u> |  |
|-----------|--------------|------------|----|-----------|--|
| This Year | 58           | 12         | 14 | 1         |  |
| Last Year | 63.14        | 7          | 18 | 3         |  |

 $<sup>{}^{\</sup>star}\text{Note:}$  Numbers shown above relate to number of days of each weather type.