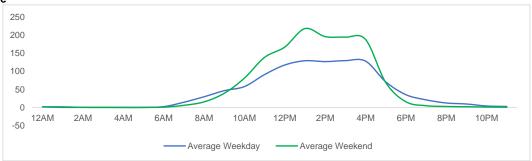

## Location Group - Average Daily Pedestrians (cont.)

# W 14th St at Washington

#### W 13th St at Gansevoort

#### W16th St at 9th Ave

## W 14th St at 10th Ave

## W 13th St at 10th Ave

## W 15th St at 8th Ave

#### **Gansevoort OS**

## **LW 12 OS**