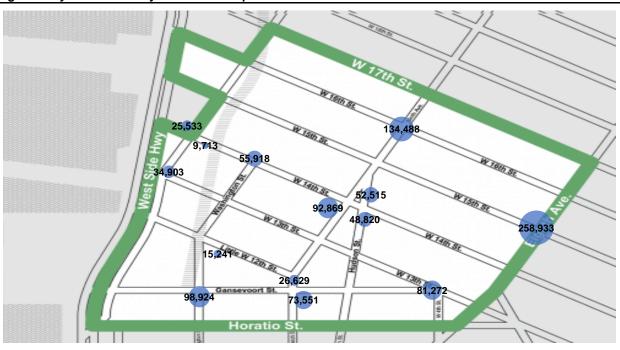

## **Key Stats**

The busiest entry point in Meatpacking District this month was W16th St at 9th Ave with a total of 214,085 visits.

The busiest day at Meatpacking District Entry this month was Saturday and the busiest hour this month was 4 PM on Saturday.

## **District Entry Annual Trend - Weekly Totals**

|                          | Monday  | Tuesday | Wednesday | Thursday | Friday  | Saturday | Sunday  | Average<br>Weekly Total | MoM %<br>Change | YoY %<br>Change |
|--------------------------|---------|---------|-----------|----------|---------|----------|---------|-------------------------|-----------------|-----------------|
| Gansevoort Plaza         | 2,973   | 2,362   | 3,170     | 3,293    | 4,882   | 5,429    | 4,520   | 26,629                  | 3.5%            |                 |
| Chelsea Triangle         | 6,671   | 5,653   | 6,957     | 7,018    | 7,823   | 10,355   | 8,039   | 52,515                  | 19.9%           |                 |
| 14th St Square           | 6,346   | 5,844   | 6,923     | 7,298    | 7,338   | 8,429    | 6,642   | 48,820                  | 26.4%           |                 |
| Gansevoort at Washington | 11,539  | 8,619   | 10,745    | 11,352   | 17,627  | 21,073   | 17,969  | 98,924                  | 5.0%            | -36.9%          |
| W 14th St at Washington  | 6,771   | 5,950   | 7,397     | 7,626    | 8,011   | 12,547   | 7,616   | 55,918                  | 16.0%           | 17.7%           |
| W 13th St at Gansevoort  | 11,440  | 8,963   | 10,724    | 11,794   | 12,111  | 15,229   | 11,012  | 81,272                  | 7.2%            | 3.5%            |
| W16th St at 9th Ave      | 17,181  | 15,107  | 18,015    | 19,129   | 19,662  | 25,496   | 19,899  | 134,488                 | 12.1%           | -17.7%          |
| W 14th St at 10th Ave    | 1,177   | 853     | 1,108     | 1,283    | 1,390   | 2,254    | 1,649   | 9,713                   | 23.9%           | -49.0%          |
| W 13th St at 10th Ave    | 3,956   | 2,706   | 3,584     | 3,792    | 3,996   | 9,033    | 7,837   | 34,903                  | 4.7%            | -20.1%          |
| W 15th St at 8th Ave     | 32,852  | 35,698  | 41,371    | 45,126   | 33,314  | 40,666   | 29,907  | 258,933                 | 13.6%           | -4.1%           |
| Gansevoort OS            | 8,165   | 6,694   | 8,467     | 8,369    | 12,604  | 16,043   | 13,208  | 73,551                  | 6.2%            | -100.0%         |
| LW 12 OS                 | 1,547   | 1,379   | 2,218     | 1,793    | 2,546   | 3,273    | 2,486   | 15,241                  | 32.2%           | -100.0%         |
| 9th Ave                  | 12,206  | 10,006  | 10,745    | 11,060   | 14,970  | 18,900   | 14,982  | 92,869                  | 75.3%           |                 |
| 10th Ave Crossing @ 14   | 3,239   | 2,276   | 2,944     | 3,204    | 3,223   | 5,677    | 4,972   | 25,533                  | 48.8%           |                 |
| Total                    | 126,061 | 112,107 | 134,366   | 142,137  | 149,497 | 194,402  | 150,738 | 1,009,307               | 16.5%           | -10.5%          |