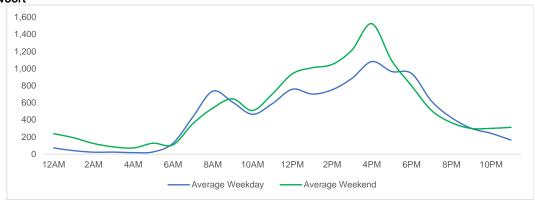

#### **District Entry - Average Daily Pedestrians**

Day Parts are calculated using the following time periods:

Early Morning Midnight - 6AM, Morning 6 - 11AM, Afternoon 11AM - 5PM, Evening 5 - 10PM, Late night 10PM - midnight