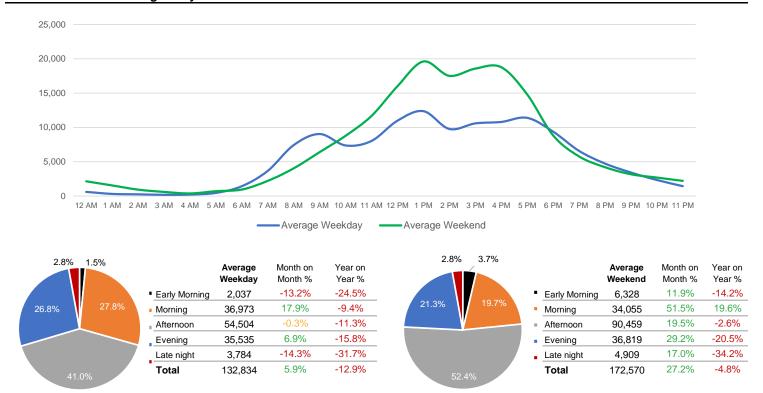

## **Total Movements - Average Daily Pedestrians**

Day Parts are calculated using the following time periods:

Early Morning Midnight - 6AM, Morning 6 - 11AM, Afternoon 11AM - 5PM, Evening 5 - 10PM, Late night 10PM - midnight