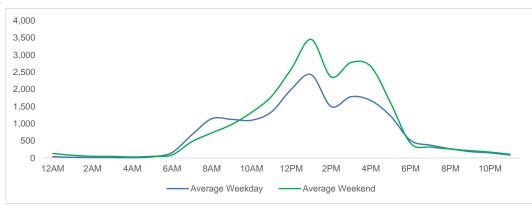

ose locations that are Like-for-Like.

## **Total Movements - Average Daily Pedestrians**



Day Parts are calculated using the following time periods:

Early Morning Midnight - 6AM, Morning 6 - 11AM, Afternoon 11AM - 5PM, Evening 5 - 10PM, Late night 10PM - midnight

#### **District Entry - Average Daily Pedestrians**



Day Parts are calculated using the following time periods:

Early Morning Midnight - 6AM, Morning 6 - 11AM, Afternoon 11AM - 5PM, Evening 5 - 10PM, Late night 10PM - midnight



# **Location Group - Average Daily Pedestrians**

## **Gansevoort Plaza**



## Chelsea Triangle



## 14th St Square



## **Gansevoort at Washington**



## Location Group - Average Daily Pedestrians (cont.)

# W 14th St at Washington



#### W 13th St at Gansevoort



#### W16th St at 9th Ave



## W 14th St at 10th Ave



## W 13th St at 10th Ave



## W 15th St at 8th Ave



#### **Gansevoort OS**



## LW 12 OS



# Location Group - Average Daily Pedestrians (cont.)

## 9th Ave



## 10th Ave Crossing @ 14



## Weather

|           | Max Temp (F) | - <del>;</del> Ċ- |    | <u>""</u> |  |
|-----------|--------------|-------------------|----|-----------|--|
| This Year | 57           | 13                | 14 | 0         |  |
| Last Year | 65.12        | 6                 | 22 | 0         |  |

 $<sup>{}^{\</sup>star}\text{Note:}$  Numbers shown above relate to number of days of each weather type.