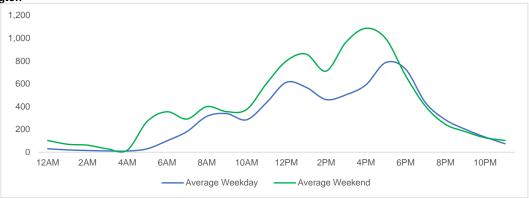

## **Total Movements - Average Daily Pedestrians**

Day Parts are calculated using the following time periods:

Early Morning Midnight - 6AM, Morning 6 - 11AM, Afternoon 11AM - 5PM, Evening 5 - 10PM, Late night 10PM - midnight