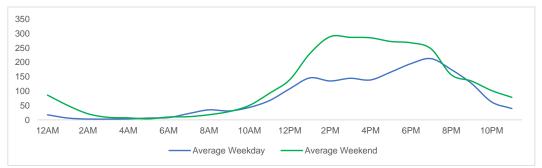

the following time periods:

Early Morning Midnight - 6AM, Morning 6 - 11AM, Afternoon 11AM - 5PM, Evening 5 - 10PM, Late night 10PM - midnight

#### **District Entry - Average Daily Pedestrians**



Day Parts are calculated using the following time periods:

Early Morning Midnight - 6AM, Morning 6 - 11AM, Afternoon 11AM - 5PM, Evening 5 - 10PM, Late night 10PM - midnight



# **Location Group - Average Daily Pedestrians**

## **Gansevoort Plaza**



## Chelsea Triangle



## 14th St Square



## **Gansevoort at Washington**



## Location Group - Average Daily Pedestrians (cont.)

# W 14th St at Washington



#### W 13th St at Gansevoort



#### W16th St at 9th Ave



## W 14th St at 10th Ave



## W 13th St at 10th Ave



## W 15th St at 8th Ave



#### **Gansevoort OS**



## LW 12 OS



# Location Group - Average Daily Pedestrians (cont.)

## 9th Ave



## 10th Ave Crossing @ 14



## Weather

|           | Max Temp (F) | - <del>;</del> Ċ- |    | <u>""</u> |  |
|-----------|--------------|-------------------|----|-----------|--|
| This Year | 57           | 13                | 14 | 0         |  |
| Last Year | 65.12        | 6                 | 22 | 0         |  |

 $<sup>{}^{\</sup>star}\text{Note:}$  Numbers shown above relate to number of days of each weather type.