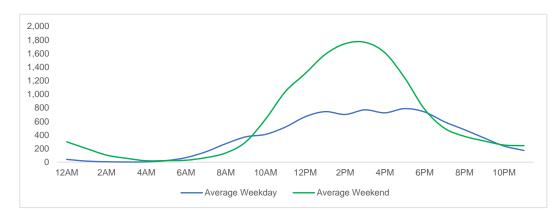

lculated using the following time periods:

Early Morning Midnight - 6AM, Morning 6 - 11AM, Afternoon 11AM - 5PM, Evening 5 - 10PM, Late night 10PM - midnight

#### **District Entry - Average Daily Pedestrians**



Day Parts are calculated using the following time periods:

Early Morning Midnight - 6AM, Morning 6 - 11AM, Afternoon 11AM - 5PM, Evening 5 - 10PM, Late night 10PM - midnight



# **Location Group - Average Daily Pedestrians**

## **Gansevoort Plaza**



## Chelsea Triangle



## 14th St Square



## **Gansevoort at Washington**



## Location Group - Average Daily Pedestrians (cont.)

# W 14th St at Washington



#### W 13th St at Gansevoort



#### W16th St at 9th Ave



## W 14th St at 10th Ave



## W 13th St at 10th Ave



## W 15th St at 8th Ave



#### **Gansevoort OS**



## LW 12 OS



# Location Group - Average Daily Pedestrians (cont.)

## 9th Ave



## 10th Ave Crossing @ 14



## Weather

|           | Max Temp (F) | - <del>;</del> Ċ- |    | <u>""</u> |  |
|-----------|--------------|-------------------|----|-----------|--|
| This Year | 57           | 13                | 14 | 0         |  |
| Last Year | 65.12        | 6                 | 22 | 0         |  |

 $<sup>{}^{\</sup>star}\text{Note:}$  Numbers shown above relate to number of days of each weather type.