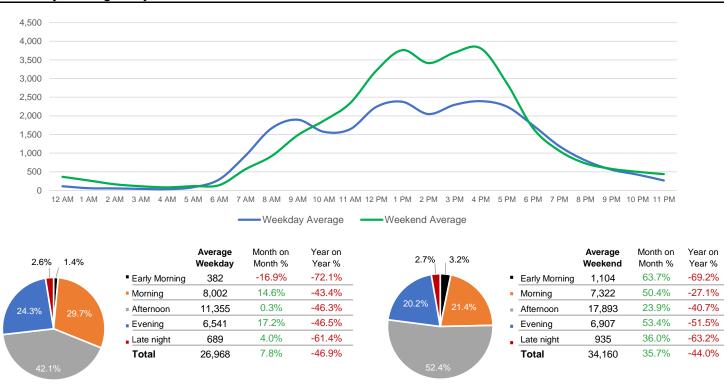

#### **District Entry - Average Daily Pedestrians**

Day Parts are calculated using the following time periods:

Early Morning Midnight - 6AM, Morning 6 - 11AM, Afternoon 11AM - 5PM, Evening 5 - 10PM, Late night 10PM - midnight