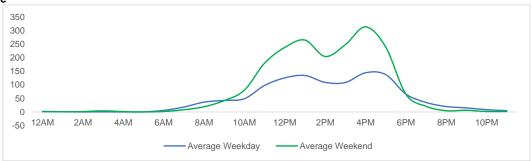

## Location Group - Average Daily Pedestrians (cont.)

# W 14th St at Washington