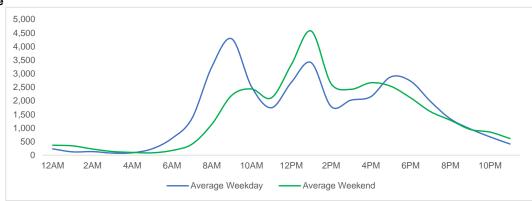

#### **District Entry - Average Daily Pedestrians**

Day Parts are calculated using the following time periods:

Early Morning Midnight - 6AM, Morning 6 - 11AM, Afternoon 11AM - 5PM, Evening 5 - 10PM, Late night 10PM - midnight