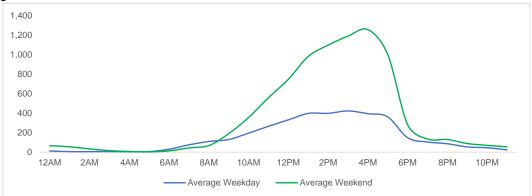

## **Total Movements - Average Daily Pedestrians**

Day Parts are calculated using the following time periods:

Early Morning Midnight - 6AM, Morning 6 - 11AM, Afternoon 11AM - 5PM, Evening 5 - 10PM, Late night 10PM - midnight