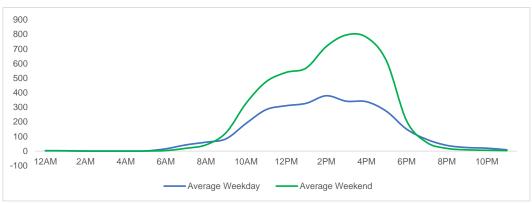

#### **District Entry - Average Daily Pedestrians**

Day Parts are calculated using the following time periods:

Early Morning Midnight - 6AM, Morning 6 - 11AM, Afternoon 11AM - 5PM, Evening 5 - 10PM, Late night 10PM - midnight