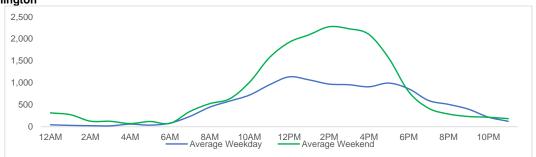

| 16.5%           | -10.5%          |

<sup>\*</sup>MoM and YoY variances are calculated using weekly averages and only include those locations that are Like-for-Like.

## **Total Movements - Average Daily Pedestrians**



Day Parts are calculated using the following time periods:

Early Morning Midnight - 6AM, Morning 6 - 11AM, Afternoon 11AM - 5PM, Evening 5 - 10PM, Late night 10PM - midnight

#### **District Entry - Average Daily Pedestrians**



Day Parts are calculated using the following time periods:

Early Morning Midnight - 6AM, Morning 6 - 11AM, Afternoon 11AM - 5PM, Evening 5 - 10PM, Late night 10PM - midnight



# **Location Group - Average Daily Pedestrians**

## **Gansevoort Plaza**



## Chelsea Triangle



## 14th St Square



## **Gansevoort at Washington**



## Location Group - Average Daily Pedestrians (cont.)

# W 14th St at Washington



#### W 13th St at Gansevoort



#### W16th St at 9th Ave



## W 14th St at 10th Ave



## W 13th St at 10th Ave



## W 15th St at 8th Ave



#### **Gansevoort OS**



## LW 12 OS



# Location Group - Average Daily Pedestrians (cont.)

## 9th Ave



## 10th Ave Crossing @ 14



## Weather

|           | Max Temp (F) | - <del>;</del> Ċ- |    | <u>""</u> |  |
|-----------|--------------|-------------------|----|-----------|--|
| This Year | 57           | 13                | 14 | 0         |  |
| Last Year | 65.12        | 6                 | 22 | 0         |  |

 $<sup>{}^{\</sup>star}\text{Note:}$  Numbers shown above relate to number of days of each weather type.