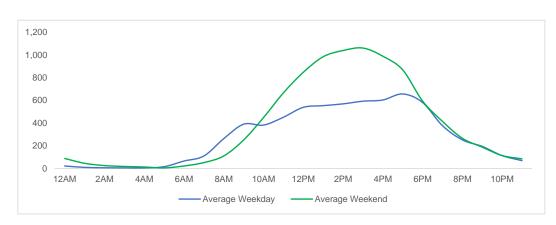

#### **District Entry - Average Daily Pedestrians**

Day Parts are calculated using the following time periods:

Early Morning Midnight - 6AM, Morning 6 - 11AM, Afternoon 11AM - 5PM, Evening 5 - 10PM, Late night 10PM - midnight