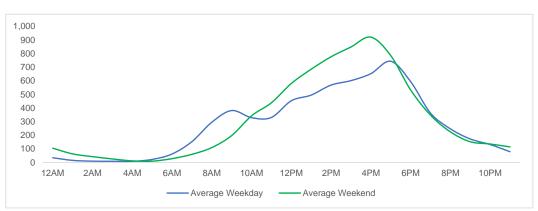

7 | 194,402  | 150,738 | 1,009,307               | 16.5%           | -10.5%          |

<sup>\*</sup>MoM and YoY variances are calculated using weekly averages and only include those locations that are Like-for-Like.

## **Total Movements - Average Daily Pedestrians**



Day Parts are calculated using the following time periods:

Early Morning Midnight - 6AM, Morning 6 - 11AM, Afternoon 11AM - 5PM, Evening 5 - 10PM, Late night 10PM - midnight

#### **District Entry - Average Daily Pedestrians**



Day Parts are calculated using the following time periods:

Early Morning Midnight - 6AM, Morning 6 - 11AM, Afternoon 11AM - 5PM, Evening 5 - 10PM, Late night 10PM - midnight



# **Location Group - Average Daily Pedestrians**

## **Gansevoort Plaza**



## Chelsea Triangle



## 14th St Square



## **Gansevoort at Washington**



## Location Group - Average Daily Pedestrians (cont.)

# W 14th St at Washington



#### W 13th St at Gansevoort



#### W16th St at 9th Ave



## W 14th St at 10th Ave



## W 13th St at 10th Ave



## W 15th St at 8th Ave



#### **Gansevoort OS**



## LW 12 OS



# Location Group - Average Daily Pedestrians (cont.)

## 9th Ave



## 10th Ave Crossing @ 14



## Weather

|           | Max Temp (F) | - <del>;</del> Ċ- |    | <u>""</u> |  |
|-----------|--------------|-------------------|----|-----------|--|
| This Year | 57           | 13                | 14 | 0         |  |
| Last Year | 65.12        | 6                 | 22 | 0         |  |

 $<sup>{}^{\</sup>star}\text{Note:}$  Numbers shown above relate to number of days of each weather type.