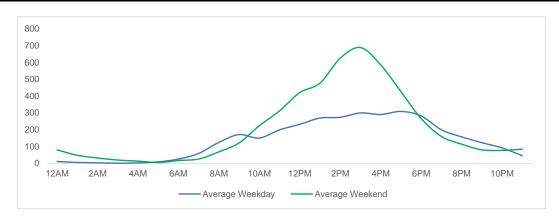

## **Total Movements - Average Daily Pedestrians**

Day Parts are calculated using the following time periods:

Early Morning Midnight - 6AM, Morning 6 - 11AM, Afternoon 11AM - 5PM, Evening 5 - 10PM, Late night 10PM - midnight