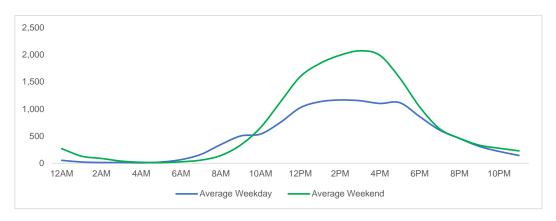

## **Total Movements - Average Daily Pedestrians**

Day Parts are calculated using the following time periods:

Early Morning Midnight - 6AM, Morning 6 - 11AM, Afternoon 11AM - 5PM, Evening 5 - 10PM, Late night 10PM - midnight