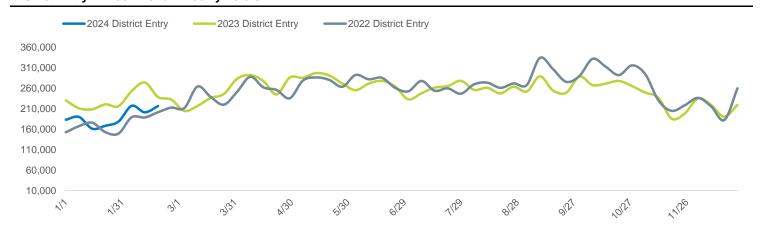

## **Key Stats**

The busiest entry point in Meatpacking District this month was W16th St at 9th Ave with a total of 214,085 visits.

The busiest day at Meatpacking District Entry this month was Saturday and the busiest hour this month was 4 PM on Saturday.

## **District Entry - Average Daily Pedestrians**

|                               | Monday | Tuesday V | Vednesday | Thursday | Friday | Saturday | Sunday | Total   |
|-------------------------------|--------|-----------|-----------|----------|--------|----------|--------|---------|
| This month                    | 26,439 | 22,849    | 27,434    | 28,901   | 29,217 | 39,082   | 29,237 | 203,159 |
| Previous month                | 22,490 | 20,727    | 25,593    | 26,627   | 29,619 | 29,518   | 20,819 | 175,393 |
| Last Year                     | 43,711 | 32,429    | 28,011    | 25,580   | 39,288 | 43,440   | 32,846 | 245,304 |
| Month on month variance (LFL) | 3,313  | 1,601     | 966       | 1,575    | -1,510 | 5,980    | 3,921  | 15,844  |
| Month on month % (LFL)        | 23.3%  | 11.5%     | 5.6%      | 8.9%     | -7.3%  | 31.7%    | 28.0%  | 13.6%   |
| Year on year variance (LFL)   | -5,827 | -2,738    | -1,126    | 2,297    | -539   | 1,134    | -2,309 | -9,109  |
| Year on year % (LFL)          | -24.9% | -15.0%    | -5.8%     | 13.5%    | -2.7%  | 4.8%     | -11.4% | -6.4%   |