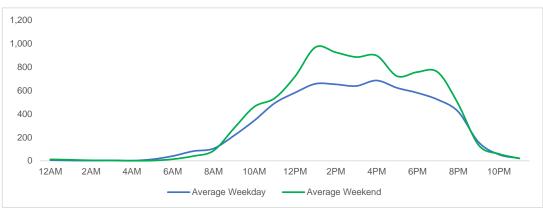

# **District Entry - Average Daily Pedestrians**

Day Parts are calculated using the following time periods:

Early Morning Midnight - 6AM, Morning 6 - 11AM, Afternoon 11AM - 5PM, Evening 5 - 10PM, Late night 10PM - midnight