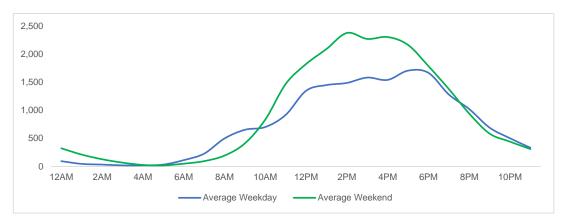

#### **Total Movements - Average Daily Pedestrians**

Day Parts are calculated using the following time periods:

Early Morning Midnight - 6AM, Morning 6 - 11AM, Afternoon 11AM - 5PM, Evening 5 - 10PM, Late night 10PM - midnight