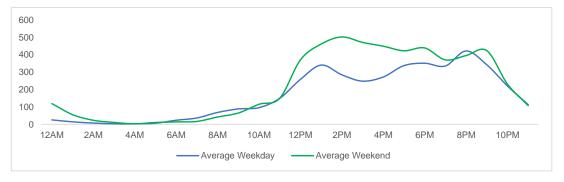

g time periods:

Early Morning Midnight - 6AM, Morning 6 - 11AM, Afternoon 11AM - 5PM, Evening 5 - 10PM, Late night 10PM - midnight

# **District Entry - Average Daily Pedestrians**



Day Parts are calculated using the following time periods:

Early Morning Midnight - 6AM, Morning 6 - 11AM, Afternoon 11AM - 5PM, Evening 5 - 10PM, Late night 10PM - midnight



# **Location Group - Average Daily Pedestrians**

#### **Gansevoort Plaza**



#### Chelsea Triangle



# 14th St Square



# **Gansevoort at Washington**





# **Location Group - Average Daily Pedestrians (cont.)**

# W 14th St at Washington



#### W 13th St at Gansevoort



#### W16th St at 9th Ave



#### W 14th St at 10th Ave





# W 13th St at 10th Ave



# W 15th St at 8th Ave



#### **Gansevoort OS**



#### **LW 12 OS**





# **Location Group - Average Daily Pedestrians (cont.)**

# 9th Ave



# 10th Ave Crossing @ 14



# Weather

|           | Max Temp (F) | - <del>;</del> |    | <u>~~</u> |  |
|-----------|--------------|----------------|----|-----------|--|
| This Year | 85           | 6              | 19 | 3         |  |
| Last Year | 85.1         | 13             | 14 | 1         |  |

<sup>\*</sup>Note: Numbers shown above relate to number of days of each weather type.