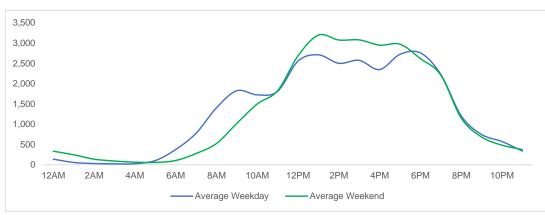

tions that are Like-for-Like.



#### **Total Movements - Average Daily Pedestrians**



Day Parts are calculated using the following time periods:

Early Morning Midnight - 6AM, Morning 6 - 11AM, Afternoon 11AM - 5PM, Evening 5 - 10PM, Late night 10PM - midnight

# **District Entry - Average Daily Pedestrians**



Day Parts are calculated using the following time periods:

Early Morning Midnight - 6AM, Morning 6 - 11AM, Afternoon 11AM - 5PM, Evening 5 - 10PM, Late night 10PM - midnight



# **Location Group - Average Daily Pedestrians**

#### **Gansevoort Plaza**



#### Chelsea Triangle



# 14th St Square



# **Gansevoort at Washington**





# **Location Group - Average Daily Pedestrians (cont.)**

# W 14th St at Washington



#### W 13th St at Gansevoort



#### W16th St at 9th Ave



#### W 14th St at 10th Ave





# W 13th St at 10th Ave



# W 15th St at 8th Ave



#### **Gansevoort OS**



#### **LW 12 OS**





# **Location Group - Average Daily Pedestrians (cont.)**

# 9th Ave



# 10th Ave Crossing @ 14



# Weather

|           | Max Temp (F) | - <del>;</del> |    | <u>~~</u> |  |
|-----------|--------------|----------------|----|-----------|--|
| This Year | 85           | 6              | 19 | 3         |  |
| Last Year | 85.1         | 13             | 14 | 1         |  |

<sup>\*</sup>Note: Numbers shown above relate to number of days of each weather type.