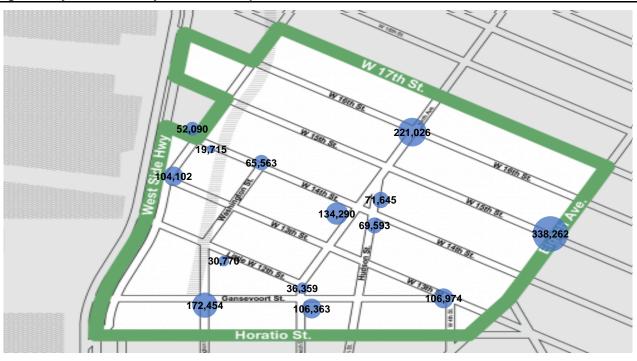

#### **Key Stats**

The busiest entry point in Meatpacking District this month was W16th St at 9th Ave with a total of 321,573 visits.

The busiest day at Meatpacking District Entry this month was Saturday and the busiest hour this month was 3 PM on Saturday.

#### **District Entry Annual Trend - Weekly Totals**

|                          | Monday  | Tuesday | Wednesday | Thursday | Friday  | Saturday | Sunday  | Average<br>Weekly Total | MoM %<br>Change | YoY %<br>Change |
|--------------------------|---------|---------|-----------|----------|---------|----------|---------|-------------------------|-----------------|-----------------|
| Gansevoort Plaza         | 4,827   | 4,217   | 4,340     | 5,132    | 5,987   | 6,459    | 5,397   | 36,359                  | -8.3%           |                 |
| Chelsea Triangle         | 9,035   | 9,827   | 9,045     | 10,033   | 10,315  | 12,916   | 10,475  | 71,645                  | 7.3%            |                 |
| 14th St Square           | 9,610   | 10,092  | 9,708     | 10,143   | 10,088  | 11,055   | 8,898   | 69,593                  | 19.7%           |                 |
| Gansevoort at Washington | 22,840  | 20,437  | 21,680    | 22,491   | 28,321  | 32,025   | 24,662  | 172,454                 | 0.6%            | 4.5%            |
| W 14th St at Washington  | 8,477   | 9,026   | 8,620     | 9,041    | 8,900   | 12,573   | 8,927   | 65,563                  | 11.1%           | -38.1%          |
| W 13th St at Gansevoort  | 14,155  | 14,551  | 15,518    | 15,573   | 15,865  | 17,488   | 13,824  | 106,974                 | 1.3%            | -2.9%           |
| W16th St at 9th Ave      | 29,277  | 31,143  | 31,203    | 32,507   | 33,588  | 34,125   | 29,183  | 221,026                 | 7.1%            | 1.9%            |
| W 14th St at 10th Ave    | 2,432   | 2,265   | 1,927     | 2,617    | 2,822   | 4,561    | 3,092   | 19,715                  | 27.1%           | 29.2%           |
| W 13th St at 10th Ave    | 11,567  | 12,009  | 10,754    | 12,861   | 14,466  | 22,702   | 19,744  | 104,102                 | 38.1%           | 52.9%           |
| W 15th St at 8th Ave     | 47,985  | 51,220  | 51,206    | 56,039   | 54,141  | 43,732   | 33,941  | 338,262                 | 6.6%            | 1.3%            |
| Gansevoort OS            | 12,648  | 12,100  | 14,306    | 14,208   | 17,215  | 20,029   | 15,858  | 106,363                 | 5.6%            | -100.0%         |
| LW 12 OS                 | 3,335   | 4,221   | 3,928     | 4,265    | 4,483   | 5,383    | 5,156   | 30,770                  | 19.1%           | -100.0%         |
| 9th Ave                  | 18,718  | 17,749  | 16,686    | 17,748   | 18,828  | 25,209   | 19,352  | 134,290                 | 16.0%           | -100.0%         |
| 10th Ave Crossing @ 14   | 7,718   | 7,071   | 5,500     | 7,183    | 7,050   | 10,304   | 7,266   | 52,090                  | 28.4%           | -100.0%         |
| Total                    | 202,622 | 205,926 | 204,419   | 219,839  | 232,068 | 258,558  | 205,772 | 1,529,204               | 9.4%            | -1.3%           |