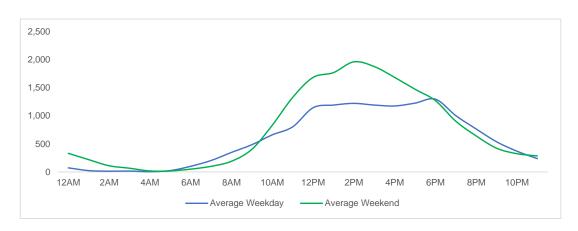

ed using the following time periods:

Early Morning Midnight - 6AM, Morning 6 - 11AM, Afternoon 11AM - 5PM, Evening 5 - 10PM, Late night 10PM - midnight

# **District Entry - Average Daily Pedestrians**



Day Parts are calculated using the following time periods:

Early Morning Midnight - 6AM, Morning 6 - 11AM, Afternoon 11AM - 5PM, Evening 5 - 10PM, Late night 10PM - midnight



# **Location Group - Average Daily Pedestrians**

#### **Gansevoort Plaza**



#### Chelsea Triangle



# 14th St Square



# **Gansevoort at Washington**





# **Location Group - Average Daily Pedestrians (cont.)**

# W 14th St at Washington



#### W 13th St at Gansevoort



#### W16th St at 9th Ave



#### W 14th St at 10th Ave





# W 13th St at 10th Ave



# W 15th St at 8th Ave



#### **Gansevoort OS**



#### **LW 12 OS**





# **Location Group - Average Daily Pedestrians (cont.)**

# 9th Ave



# 10th Ave Crossing @ 14



# Weather

|           | Max Temp (F) | - <del>;</del> |    | <u>~~</u> |  |
|-----------|--------------|----------------|----|-----------|--|
| This Year | 85           | 6              | 19 | 3         |  |
| Last Year | 85.1         | 13             | 14 | 1         |  |

<sup>\*</sup>Note: Numbers shown above relate to number of days of each weather type.