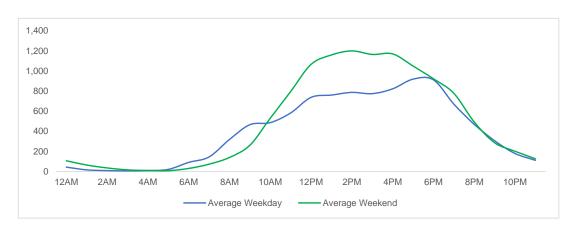

19,839  | 232,068 | 258,558  | 205,772 | 1,529,204               | 9.4%            | -1.3%           |

<sup>\*</sup>MoM and YoY variances are calculated using weekly averages and only include those locations that are Like-for-Like.



#### **Total Movements - Average Daily Pedestrians**



Day Parts are calculated using the following time periods:

Early Morning Midnight - 6AM, Morning 6 - 11AM, Afternoon 11AM - 5PM, Evening 5 - 10PM, Late night 10PM - midnight

# **District Entry - Average Daily Pedestrians**



Day Parts are calculated using the following time periods:

Early Morning Midnight - 6AM, Morning 6 - 11AM, Afternoon 11AM - 5PM, Evening 5 - 10PM, Late night 10PM - midnight



# **Location Group - Average Daily Pedestrians**

#### **Gansevoort Plaza**



#### Chelsea Triangle



# 14th St Square



# **Gansevoort at Washington**





# **Location Group - Average Daily Pedestrians (cont.)**

# W 14th St at Washington



#### W 13th St at Gansevoort



#### W16th St at 9th Ave



#### W 14th St at 10th Ave





# W 13th St at 10th Ave



# W 15th St at 8th Ave



#### **Gansevoort OS**



#### **LW 12 OS**





# **Location Group - Average Daily Pedestrians (cont.)**

# 9th Ave



# 10th Ave Crossing @ 14



# Weather

|           | Max Temp (F) | - <del>;</del> |    | <u>~~</u> |  |
|-----------|--------------|----------------|----|-----------|--|
| This Year | 85           | 6              | 19 | 3         |  |
| Last Year | 85.1         | 13             | 14 | 1         |  |

<sup>\*</sup>Note: Numbers shown above relate to number of days of each weather type.