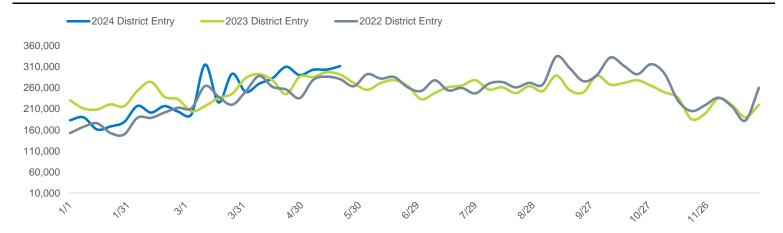

#### **District Entry Annual Trend - Weekly Totals**

|                          | Monday  | Tuesday | Wednesday | Thursday | Friday  | Saturday | Sunday  | Average<br>Weekly Total | MoM %<br>Change | YoY %<br>Change |
|--------------------------|---------|---------|-----------|----------|---------|----------|---------|-------------------------|-----------------|-----------------|
| Gansevoort Plaza         | 4,827   | 4,217   | 4,340     | 5,132    | 5,987   | 6,459    | 5,397   | 36,359                  | -8.3%           |                 |
| Chelsea Triangle         | 9,035   | 9,827   | 9,045     | 10,033   | 10,315  | 12,916   | 10,475  | 71,645                  | 7.3%            |                 |
| 14th St Square           | 9,610   | 10,092  | 9,708     | 10,143   | 10,088  | 11,055   | 8,898   | 69,593                  | 19.7%           |                 |
| Gansevoort at Washington | 22,840  | 20,437  | 21,680    | 22,491   | 28,321  | 32,025   | 24,662  | 172,454                 | 0.6%            | 4.5%            |
| W 14th St at Washington  | 8,477   | 9,026   | 8,620     | 9,041    | 8,900   | 12,573   | 8,927   | 65,563                  | 11.1%           | -38.1%          |
| W 13th St at Gansevoort  | 14,155  | 14,551  | 15,518    | 15,573   | 15,865  | 17,488   | 13,824  | 106,974                 | 1.3%            | -2.9%           |
| W16th St at 9th Ave      | 29,277  | 31,143  | 31,203    | 32,507   | 33,588  | 34,125   | 29,183  | 221,026                 | 7.1%            | 1.9%            |
| W 14th St at 10th Ave    | 2,432   | 2,265   | 1,927     | 2,617    | 2,822   | 4,561    | 3,092   | 19,715                  | 27.1%           | 29.2%           |
| W 13th St at 10th Ave    | 11,567  | 12,009  | 10,754    | 12,861   | 14,466  | 22,702   | 19,744  | 104,102                 | 38.1%           | 52.9%           |
| W 15th St at 8th Ave     | 47,985  | 51,220  | 51,206    | 56,039   | 54,141  | 43,732   | 33,941  | 338,262                 | 6.6%            | 1.3%            |
| Gansevoort OS            | 12,648  | 12,100  | 14,306    | 14,208   | 17,215  | 20,029   | 15,858  | 106,363                 | 5.6%            | -100.0%         |
| LW 12 OS                 | 3,335   | 4,221   | 3,928     | 4,265    | 4,483   | 5,383    | 5,156   | 30,770                  | 19.1%           | -100.0%         |
| 9th Ave                  | 18,718  | 17,749  | 16,686    | 17,748   | 18,828  | 25,209   | 19,352  | 134,290                 | 16.0%           | -100.0%         |
| 10th Ave Crossing @ 14   | 7,718   | 7,071   | 5,500     | 7,183    | 7,050   | 10,304   | 7,266   | 52,090                  | 28.4%           | -100.0%         |
| Total                    | 202,622 | 205,926 | 204,419   | 219,839  | 232,068 | 258,558  | 205,772 | 1,529,204               | 9.4%            | -1.3%           |