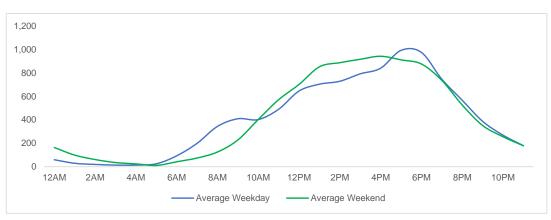

258,558  | 205,772 | 1,529,204               | 9.4%            | -1.3%           |

<sup>\*</sup>MoM and YoY variances are calculated using weekly averages and only include those locations that are Like-for-Like.



#### **Total Movements - Average Daily Pedestrians**



Day Parts are calculated using the following time periods:

Early Morning Midnight - 6AM, Morning 6 - 11AM, Afternoon 11AM - 5PM, Evening 5 - 10PM, Late night 10PM - midnight

# **District Entry - Average Daily Pedestrians**



Day Parts are calculated using the following time periods:

Early Morning Midnight - 6AM, Morning 6 - 11AM, Afternoon 11AM - 5PM, Evening 5 - 10PM, Late night 10PM - midnight



# **Location Group - Average Daily Pedestrians**

#### **Gansevoort Plaza**



#### Chelsea Triangle



# 14th St Square



# **Gansevoort at Washington**





# **Location Group - Average Daily Pedestrians (cont.)**

# W 14th St at Washington



#### W 13th St at Gansevoort



#### W16th St at 9th Ave



#### W 14th St at 10th Ave





# W 13th St at 10th Ave



# W 15th St at 8th Ave



#### **Gansevoort OS**



#### **LW 12 OS**





# **Location Group - Average Daily Pedestrians (cont.)**

# 9th Ave



# 10th Ave Crossing @ 14



# Weather

|           | Max Temp (F) | - <del>;</del> |    | <u>~~</u> |  |
|-----------|--------------|----------------|----|-----------|--|
| This Year | 85           | 6              | 19 | 3         |  |
| Last Year | 85.1         | 13             | 14 | 1         |  |

<sup>\*</sup>Note: Numbers shown above relate to number of days of each weather type.