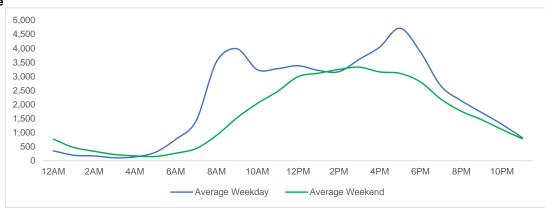

# **District Entry - Average Daily Pedestrians**

Day Parts are calculated using the following time periods:

Early Morning Midnight - 6AM, Morning 6 - 11AM, Afternoon 11AM - 5PM, Evening 5 - 10PM, Late night 10PM - midnight