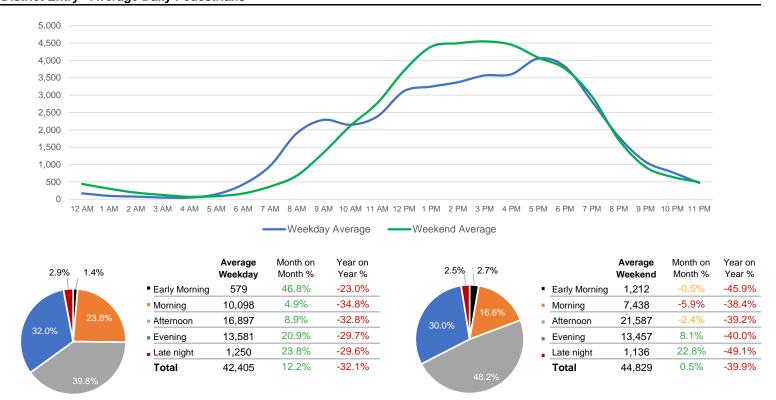

# **District Entry - Average Daily Pedestrians**

Day Parts are calculated using the following time periods:

Early Morning Midnight - 6AM, Morning 6 - 11AM, Afternoon 11AM - 5PM, Evening 5 - 10PM, Late night 10PM - midnight