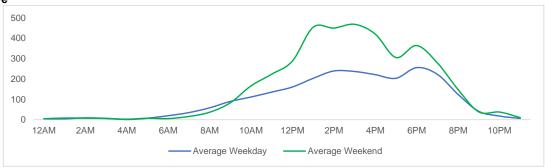

#### **Total Movements - Average Daily Pedestrians**



Day Parts are calculated using the following time periods:

Early Morning Midnight - 6AM, Morning 6 - 11AM, Afternoon 11AM - 5PM, Evening 5 - 10PM, Late night 10PM - midnight

# **District Entry - Average Daily Pedestrians**



Day Parts are calculated using the following time periods:

Early Morning Midnight - 6AM, Morning 6 - 11AM, Afternoon 11AM - 5PM, Evening 5 - 10PM, Late night 10PM - midnight



# **Location Group - Average Daily Pedestrians**

#### **Gansevoort Plaza**



#### Chelsea Triangle



# 14th St Square



# **Gansevoort at Washington**





# **Location Group - Average Daily Pedestrians (cont.)**

# W 14th St at Washington



#### W 13th St at Gansevoort



#### W16th St at 9th Ave



#### W 14th St at 10th Ave





# W 13th St at 10th Ave



# W 15th St at 8th Ave



#### **Gansevoort OS**



#### **LW 12 OS**





# **Location Group - Average Daily Pedestrians (cont.)**

# 9th Ave



# 10th Ave Crossing @ 14



# Weather

|           | Max Temp (F) | - <del>;</del> |    | <u>~~</u> |  |
|-----------|--------------|----------------|----|-----------|--|
| This Year | 85           | 6              | 19 | 3         |  |
| Last Year | 85.1         | 13             | 14 | 1         |  |

<sup>\*</sup>Note: Numbers shown above relate to number of days of each weather type.