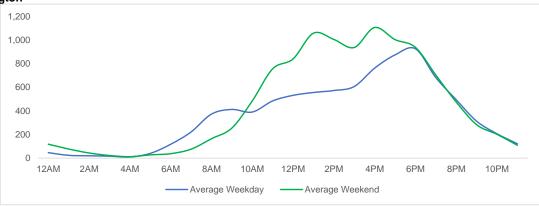

#### **Total Movements - Average Daily Pedestrians**

Day Parts are calculated using the following time periods:

Early Morning Midnight - 6AM, Morning 6 - 11AM, Afternoon 11AM - 5PM, Evening 5 - 10PM, Late night 10PM - midnight