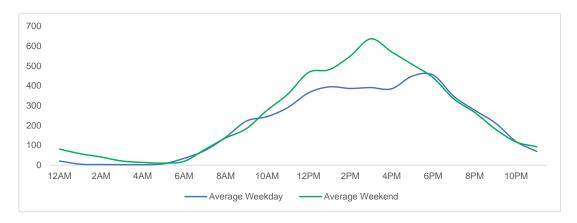

| 205,926 | 204,419   | 219,839  | 232,068 | 258,558  | 205,772 | 1,529,204               | 9.4%            | -1.3%           |

<sup>\*</sup>MoM and YoY variances are calculated using weekly averages and only include those locations that are Like-for-Like.



#### **Total Movements - Average Daily Pedestrians**



Day Parts are calculated using the following time periods:

Early Morning Midnight - 6AM, Morning 6 - 11AM, Afternoon 11AM - 5PM, Evening 5 - 10PM, Late night 10PM - midnight

# **District Entry - Average Daily Pedestrians**



Day Parts are calculated using the following time periods:

Early Morning Midnight - 6AM, Morning 6 - 11AM, Afternoon 11AM - 5PM, Evening 5 - 10PM, Late night 10PM - midnight



# **Location Group - Average Daily Pedestrians**

#### **Gansevoort Plaza**



#### Chelsea Triangle



# 14th St Square



# **Gansevoort at Washington**





# **Location Group - Average Daily Pedestrians (cont.)**

# W 14th St at Washington



#### W 13th St at Gansevoort



#### W16th St at 9th Ave



#### W 14th St at 10th Ave





# W 13th St at 10th Ave



# W 15th St at 8th Ave



#### **Gansevoort OS**



#### **LW 12 OS**





# **Location Group - Average Daily Pedestrians (cont.)**

# 9th Ave



# 10th Ave Crossing @ 14



# Weather

|           | Max Temp (F) | - <del>;</del> |    | <u>~~</u> |  |
|-----------|--------------|----------------|----|-----------|--|
| This Year | 85           | 6              | 19 | 3         |  |
| Last Year | 85.1         | 13             | 14 | 1         |  |

<sup>\*</sup>Note: Numbers shown above relate to number of da