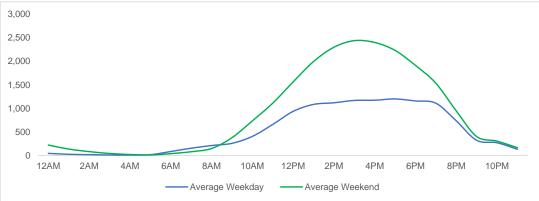

#### **Total Movements - Average Daily Pedestrians**

Day Parts are calculated using the following time periods:

Early Morning Midnight - 6AM, Morning 6 - 11AM, Afternoon 11AM - 5PM, Evening 5 - 10PM, Late night 10PM - midnight