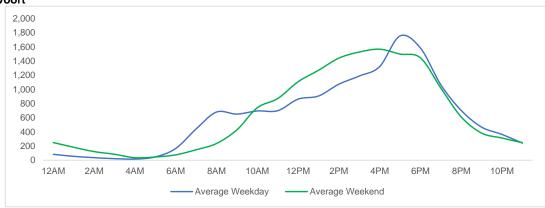

# **District Entry - Average Daily Pedestrians**

Day Parts are calculated using the following time periods:

Early Morning Midnight - 6AM, Morning 6 - 11AM, Afternoon 11AM - 5PM, Evening 5 - 10PM, Late night 10PM - midnight