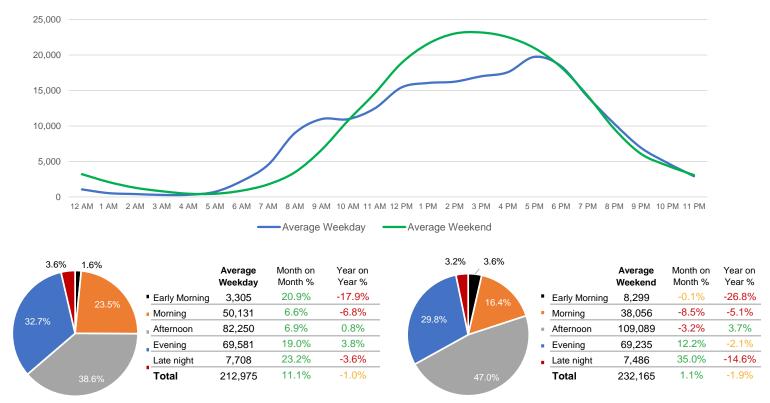

#### **Total Movements - Average Daily Pedestrians**

Day Parts are calculated using the following time periods:

Early Morning Midnight - 6AM, Morning 6 - 11AM, Afternoon 11AM - 5PM, Evening 5 - 10PM, Late night 10PM - midnight