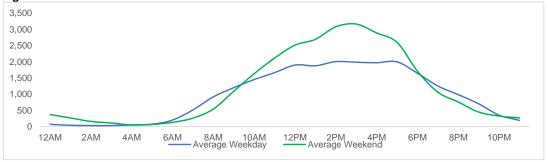

#### **Total Movements - Average Daily Pedestrians**

Day Parts are calculated using the following time periods:

Early Morning Midnight - 6AM, Morning 6 - 11AM, Afternoon 11AM - 5PM, Evening 5 - 10PM, Late night 10PM - midnight