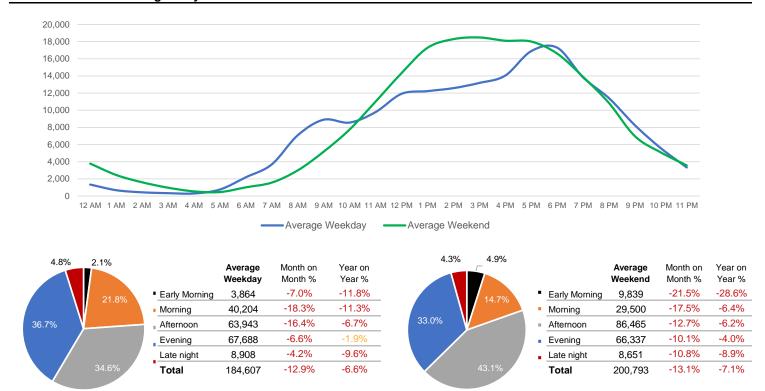

### **Total Movements - Average Daily Pedestrians**

Day Parts are calculated using the following time periods:

Early Morning Midnight - 6AM, Morning 6 - 11AM, Afternoon 11AM - 5PM, Evening 5 - 10PM, Late night 10PM - midnight