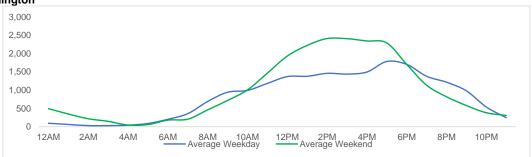

| -9.8%           | -6.7%           |

<sup>\*</sup>MoM and YoY variances are calculated using weekly averages and only include those locations that are Like-for-Like.



### **Total Movements - Average Daily Pedestrians**



Day Parts are calculated using the following time periods:

Early Morning Midnight - 6AM, Morning 6 - 11AM, Afternoon 11AM - 5PM, Evening 5 - 10PM, Late night 10PM - midnight

#### **District Entry - Average Daily Pedestrians**



Day Parts are calculated using the following time periods:

Early Morning Midnight - 6AM, Morning 6 - 11AM, Afternoon 11AM - 5PM, Evening 5 - 10PM, Late night 10PM - midnight



# **Location Group - Average Daily Pedestrians**

### **Gansevoort Plaza**



### Chelsea Triangle



### 14th St Square



# **Gansevoort at Washington**



# Location Group - Average Daily Pedestrians (cont.)

# W 14th St at Washington



# W 13th St at Gansevoort



#### W16th St at 9th Ave



### W 14th St at 10th Ave



# W 13th St at 10th Ave



### W 15th St at 8th Ave



#### **Gansevoort OS**



# **LW 12 OS**



# Location Group - Average Daily Pedestrians (cont.)

# 9th Ave



# 10th Ave Crossing @ 14



### Weather

|           | Max Temp (F) | - <del>;</del> |    | <u>""</u> |
|-----------|--------------|----------------|----|-----------|
| This Year | 94           | 12             | 16 | 0         |
| Last Year | 91.22        | 8              | 20 | 0         |

 $<sup>{}^{\</sup>star}\text{Note:}$  Numbers shown above relate to number of days of each weather type.