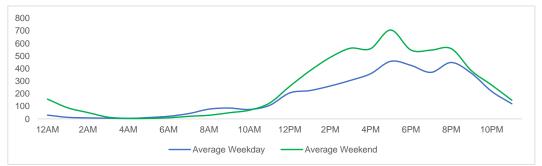

e following time periods:

Early Morning Midnight - 6AM, Morning 6 - 11AM, Afternoon 11AM - 5PM, Evening 5 - 10PM, Late night 10PM - midnight

#### **District Entry - Average Daily Pedestrians**



Day Parts are calculated using the following time periods:

Early Morning Midnight - 6AM, Morning 6 - 11AM, Afternoon 11AM - 5PM, Evening 5 - 10PM, Late night 10PM - midnight



# **Location Group - Average Daily Pedestrians**

### **Gansevoort Plaza**



### Chelsea Triangle



### 14th St Square



# **Gansevoort at Washington**



# Location Group - Average Daily Pedestrians (cont.)

# W 14th St at Washington



# W 13th St at Gansevoort



#### W16th St at 9th Ave



### W 14th St at 10th Ave



# W 13th St at 10th Ave



### W 15th St at 8th Ave



#### **Gansevoort OS**



# **LW 12 OS**



# Location Group - Average Daily Pedestrians (cont.)

# 9th Ave



# 10th Ave Crossing @ 14



### Weather

|           | Max Temp (F) | - <del>;</del> |    | <u>""</u> |
|-----------|--------------|----------------|----|-----------|
| This Year | 94           | 12             | 16 | 0         |
| Last Year | 91.22        | 8              | 20 | 0         |

 $<sup>{}^{\</sup>star}\text{Note:}$  Numbers shown above relate to number of days of each weather type.