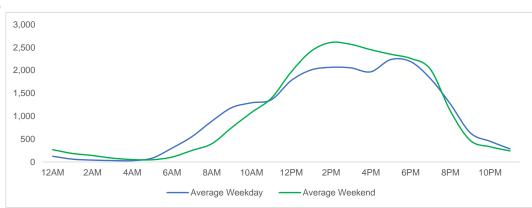

se locations that are Like-for-Like.



### **Total Movements - Average Daily Pedestrians**



Day Parts are calculated using the following time periods:

Early Morning Midnight - 6AM, Morning 6 - 11AM, Afternoon 11AM - 5PM, Evening 5 - 10PM, Late night 10PM - midnight

#### **District Entry - Average Daily Pedestrians**



Day Parts are calculated using the following time periods:

Early Morning Midnight - 6AM, Morning 6 - 11AM, Afternoon 11AM - 5PM, Evening 5 - 10PM, Late night 10PM - midnight



# **Location Group - Average Daily Pedestrians**

### **Gansevoort Plaza**



### Chelsea Triangle



### 14th St Square



# **Gansevoort at Washington**



# Location Group - Average Daily Pedestrians (cont.)

# W 14th St at Washington



# W 13th St at Gansevoort



#### W16th St at 9th Ave



### W 14th St at 10th Ave



# W 13th St at 10th Ave



### W 15th St at 8th Ave



#### **Gansevoort OS**



# **LW 12 OS**



# Location Group - Average Daily Pedestrians (cont.)

# 9th Ave



# 10th Ave Crossing @ 14



### Weather

|           | Max Temp (F) | - <del>;</del> |    | <u>""</u> |
|-----------|--------------|----------------|----|-----------|
| This Year | 94           | 12             | 16 | 0         |
| Last Year | 91.22        | 8              | 20 | 0         |

 $<sup>{}^{\</sup>star}\text{Note:}$  Numbers shown above relate to number of days of each weather type.