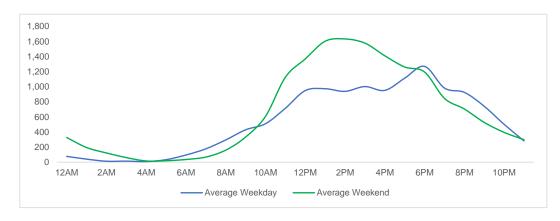

alculated using the following time periods:

Early Morning Midnight - 6AM, Morning 6 - 11AM, Afternoon 11AM - 5PM, Evening 5 - 10PM, Late night 10PM - midnight

#### **District Entry - Average Daily Pedestrians**



Day Parts are calculated using the following time periods:

Early Morning Midnight - 6AM, Morning 6 - 11AM, Afternoon 11AM - 5PM, Evening 5 - 10PM, Late night 10PM - midnight



# **Location Group - Average Daily Pedestrians**

### **Gansevoort Plaza**



### Chelsea Triangle



### 14th St Square



# **Gansevoort at Washington**



# Location Group - Average Daily Pedestrians (cont.)

# W 14th St at Washington



# W 13th St at Gansevoort



#### W16th St at 9th Ave



### W 14th St at 10th Ave



# W 13th St at 10th Ave



### W 15th St at 8th Ave



#### **Gansevoort OS**



# **LW 12 OS**



# Location Group - Average Daily Pedestrians (cont.)

# 9th Ave



# 10th Ave Crossing @ 14



### Weather

|           | Max Temp (F) | - <del>;</del> |    | <u>""</u> |
|-----------|--------------|----------------|----|-----------|
| This Year | 94           | 12             | 16 | 0         |
| Last Year | 91.22        | 8              | 20 | 0         |

 $<sup>{}^{\</sup>star}\text{Note:}$  Numbers shown above relate to number of days of each weather type.