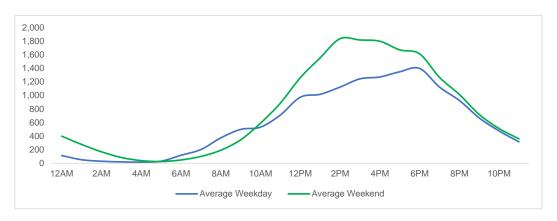

### **Total Movements - Average Daily Pedestrians**

Day Parts are calculated using the following time periods:

Early Morning Midnight - 6AM, Morning 6 - 11AM, Afternoon 11AM - 5PM, Evening 5 - 10PM, Late night 10PM - midnight