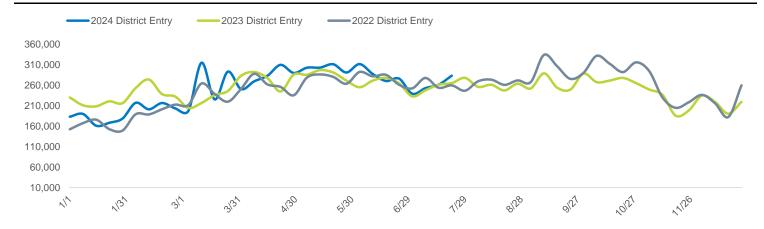

### **Key Stats**

The busiest entry point in Meatpacking District this month was W16th St at 9th Ave with a total of 269,526 visits.

The busiest day at Meatpacking District Entry this month was Friday and the busiest hour this month was 2 PM on Saturday.

### **District Entry - Average Daily Pedestrians**

|                               | Monday | Tuesday | Wednesday | Thursday | Friday | Saturday | Sunday | Total   |  |
|-------------------------------|--------|---------|-----------|----------|--------|----------|--------|---------|--|
| This month                    | 33,135 | 33,445  | 35,316    | 38,439   | 41,476 | 40,771   | 36,546 | 259,128 |  |
| Previous month                | 34,722 | 41,122  | 42,598    | 41,692   | 43,547 | 44,063   | 39,525 | 287,269 |  |
| Last Year                     | 33,573 | 32,107  | 37,247    | 37,635   | 36,679 | 40,931   | 33,463 | 251,634 |  |
| Month on month variance (LFL) | -959   | -4,955  | -4,653    | -2,200   | -1,349 | -2,490   | -1,553 | -18,160 |  |
| Month on month % (LFL)        | -4.3%  | -18.3%  | -16.9%    | -8.1%    | -4.8%  | -9.3%    | -6.5%  | -10.0%  |  |
| Year on year variance (LFL)   | -199   | 1,119   | -1,975    | -154     | 2,856  | -971     | 1,555  | 2,231   |  |
| Year on year % (LFL)          | -0.9%  | 5.3%    | -8.0%     | -0.6%    | 12.1%  | -3.8%    | 7.4%   | 1.4%    |  |