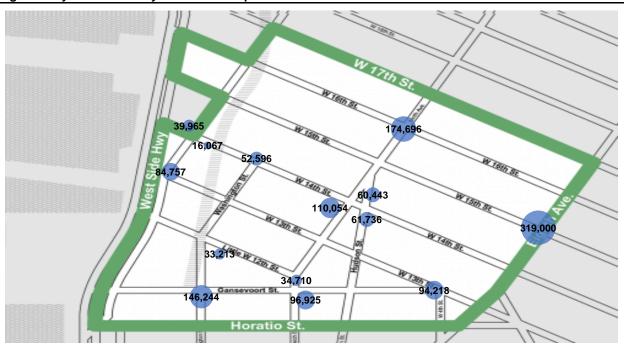

### **Key Stats**

The busiest entry point in Meatpacking District this month was W16th St at 9th Ave with a total of 269,526 visits.

The busiest day at Meatpacking District Entry this month was Friday and the busiest hour this month was 2 PM on Saturday.

# **District Entry Annual Trend - Weekly Totals**

|                          | Monday  | Tuesday | Wednesday | Thursday | Friday  | Saturday | Sunday  | Average<br>Weekly Total | MoM %<br>Change | YoY %<br>Change |
|--------------------------|---------|---------|-----------|----------|---------|----------|---------|-------------------------|-----------------|-----------------|
| Gansevoort Plaza         | 3,642   | 3,307   | 3,992     | 5,485    | 6,903   | 6,348    | 5,034   | 34,710                  | -6.7%           |                 |
| Chelsea Triangle         | 7,915   | 7,653   | 8,094     | 8,561    | 9,329   | 10,460   | 8,432   | 60,443                  | -11.3%          |                 |
| 14th St Square           | 8,207   | 7,716   | 8,737     | 9,174    | 9,667   | 9,797    | 8,439   | 61,736                  | -9.1%           |                 |
| Gansevoort at Washington | 17,114  | 13,909  | 18,045    | 21,700   | 27,740  | 24,656   | 23,080  | 146,244                 | -1.8%           | 2.3%            |
| W 14th St at Washington  | 6,885   | 6,930   | 7,271     | 7,135    | 7,927   | 8,901    | 7,548   | 52,596                  | -17.3%          | -45.4%          |
| W 13th St at Gansevoort  | 11,726  | 11,913  | 13,458    | 14,469   | 15,416  | 14,089   | 13,147  | 94,218                  | -10.2%          | 7.4%            |
| W16th St at 9th Ave      | 24,195  | 24,188  | 24,077    | 24,912   | 26,191  | 25,716   | 25,418  | 174,696                 | -18.6%          | -9.7%           |
| W 14th St at 10th Ave    | 1,890   | 1,946   | 1,938     | 2,045    | 2,434   | 3,040    | 2,775   | 16,067                  | -7.6%           | -4.1%           |
| W 13th St at 10th Ave    | 8,763   | 8,383   | 10,055    | 12,085   | 13,752  | 16,934   | 14,784  | 84,757                  | -10.5%          | 4.4%            |
| W 15th St at 8th Ave     | 41,321  | 46,085  | 48,836    | 53,417   | 51,043  | 41,920   | 36,379  | 319,000                 | -9.8%           | -0.2%           |
| Gansevoort OS            | 10,708  | 11,340  | 11,406    | 14,442   | 17,259  | 17,346   | 14,424  | 96,925                  | -2.7%           | -100.0%         |
| LW 12 OS                 | 3,023   | 3,248   | 5,032     | 4,732    | 5,137   | 5,790    | 6,252   | 33,213                  | -1.2%           | -100.0%         |
| 9th Ave                  | 13,754  | 11,959  | 13,699    | 15,400   | 18,089  | 20,615   | 16,539  | 110,054                 | -9.1%           | -100.0%         |
| 10th Ave Crossing @ 14   | 4,602   | 4,672   | 5,097     | 5,555    | 6,316   | 6,877    | 6,848   | 39,965                  | -7.1%           | -100.0%         |
| Total                    | 163,743 | 163,247 | 179,735   | 199,111  | 217,202 | 212,488  | 189,097 | 1,324,622               | -9.8%           | -6.7%           |