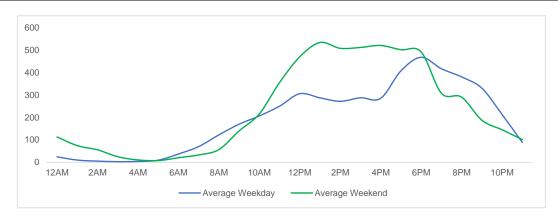

### **Total Movements - Average Daily Pedestrians**

Day Parts are calculated using the following time periods:

Early Morning Midnight - 6AM, Morning 6 - 11AM, Afternoon 11AM - 5PM, Evening 5 - 10PM, Late night 10PM - midnight