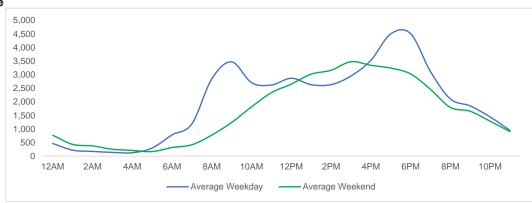

#### **District Entry - Average Daily Pedestrians**

Day Parts are calculated using the following time periods:

Early Morning Midnight - 6AM, Morning 6 - 11AM, Afternoon 11AM - 5PM, Evening 5 - 10PM, Late night 10PM - midnight