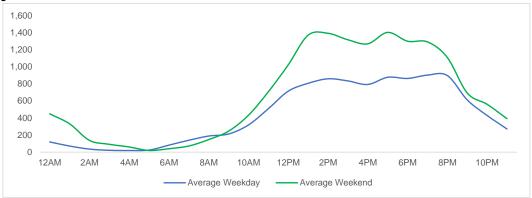

### **Total Movements - Average Daily Pedestrians**

Day Parts are calculated using the following time periods:

Early Morning Midnight - 6AM, Morning 6 - 11AM, Afternoon 11AM - 5PM, Evening 5 - 10PM, Late night 10PM - midnight