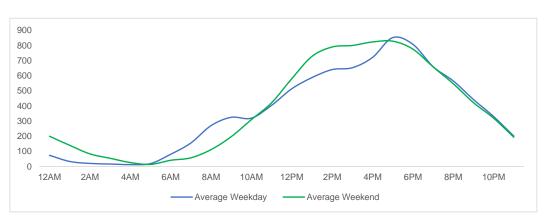

2,488  | 189,097 | 1,324,622               | -9.8%           | -6.7%           |

<sup>\*</sup>MoM and YoY variances are calculated using weekly averages and only include those locations that are Like-for-Like.



### **Total Movements - Average Daily Pedestrians**



Day Parts are calculated using the following time periods:

Early Morning Midnight - 6AM, Morning 6 - 11AM, Afternoon 11AM - 5PM, Evening 5 - 10PM, Late night 10PM - midnight

#### **District Entry - Average Daily Pedestrians**



Day Parts are calculated using the following time periods:

Early Morning Midnight - 6AM, Morning 6 - 11AM, Afternoon 11AM - 5PM, Evening 5 - 10PM, Late night 10PM - midnight



# **Location Group - Average Daily Pedestrians**

### **Gansevoort Plaza**



### Chelsea Triangle



### 14th St Square



# **Gansevoort at Washington**



# Location Group - Average Daily Pedestrians (cont.)

# W 14th St at Washington



# W 13th St at Gansevoort



#### W16th St at 9th Ave



### W 14th St at 10th Ave



# W 13th St at 10th Ave



### W 15th St at 8th Ave



#### **Gansevoort OS**



# **LW 12 OS**



# Location Group - Average Daily Pedestrians (cont.)

# 9th Ave



# 10th Ave Crossing @ 14



### Weather

|           | Max Temp (F) | - <del>;</del> |    | <u>""</u> |
|-----------|--------------|----------------|----|-----------|
| This Year | 94           | 12             | 16 | 0         |
| Last Year | 91.22        | 8              | 20 | 0         |

 $<sup>{}^{\</sup>star}\text{Note:}$  Numbers shown above relate to number of days of each weather type.