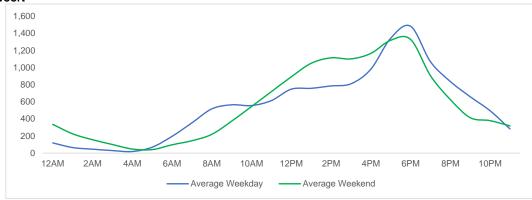

verages and only include those locations that are Like-for-Like.



### **Total Movements - Average Daily Pedestrians**



Day Parts are calculated using the following time periods:

Early Morning Midnight - 6AM, Morning 6 - 11AM, Afternoon 11AM - 5PM, Evening 5 - 10PM, Late night 10PM - midnight

#### **District Entry - Average Daily Pedestrians**



Day Parts are calculated using the following time periods:

Early Morning Midnight - 6AM, Morning 6 - 11AM, Afternoon 11AM - 5PM, Evening 5 - 10PM, Late night 10PM - midnight



# **Location Group - Average Daily Pedestrians**

### **Gansevoort Plaza**



### Chelsea Triangle



### 14th St Square



# **Gansevoort at Washington**



# Location Group - Average Daily Pedestrians (cont.)

# W 14th St at Washington



# W 13th St at Gansevoort



#### W16th St at 9th Ave



### W 14th St at 10th Ave



# W 13th St at 10th Ave



### W 15th St at 8th Ave



#### **Gansevoort OS**



# **LW 12 OS**



# Location Group - Average Daily Pedestrians (cont.)

# 9th Ave



# 10th Ave Crossing @ 14



### Weather

|           | Max Temp (F) | - <del>;</del> |    | <u>""</u> |
|-----------|--------------|----------------|----|-----------|
| This Year | 94           | 12             | 16 | 0         |
| Last Year | 91.22        | 8              | 20 | 0         |

 $<sup>{}^{\</sup>star}\text{Note:}$  Numbers shown above relate to number of days of each weather type.