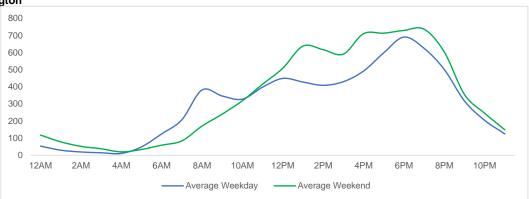

are calculated using weekly averages and only include those locations that are Like-for-Like.



### **Total Movements - Average Daily Pedestrians**



Day Parts are calculated using the following time periods:

Early Morning Midnight - 6AM, Morning 6 - 11AM, Afternoon 11AM - 5PM, Evening 5 - 10PM, Late night 10PM - midnight

#### **District Entry - Average Daily Pedestrians**



Day Parts are calculated using the following time periods:

Early Morning Midnight - 6AM, Morning 6 - 11AM, Afternoon 11AM - 5PM, Evening 5 - 10PM, Late night 10PM - midnight



# **Location Group - Average Daily Pedestrians**

### **Gansevoort Plaza**



### Chelsea Triangle



### 14th St Square



# **Gansevoort at Washington**



# Location Group - Average Daily Pedestrians (cont.)

# W 14th St at Washington



# W 13th St at Gansevoort



#### W16th St at 9th Ave



### W 14th St at 10th Ave



# W 13th St at 10th Ave



### W 15th St at 8th Ave



#### **Gansevoort OS**



# **LW 12 OS**



# Location Group - Average Daily Pedestrians (cont.)

# 9th Ave



# 10th Ave Crossing @ 14



### Weather

|           | Max Temp (F) | - <del>;</del> |    | <u>""</u> |
|-----------|--------------|----------------|----|-----------|
| This Year | 94           | 12             | 16 | 0         |
| Last Year | 91.22        | 8              | 20 | 0         |

 $<sup>{}^{\</sup>star}\text{Note:}$  Numbers shown above relate to number of days of each weather type.