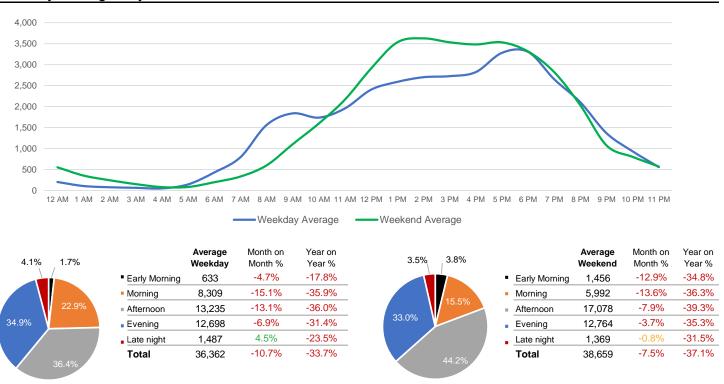

#### **District Entry - Average Daily Pedestrians**

Day Parts are calculated using the following time periods:

Early Morning Midnight - 6AM, Morning 6 - 11AM, Afternoon 11AM - 5PM, Evening 5 - 10PM, Late night 10PM - midnight