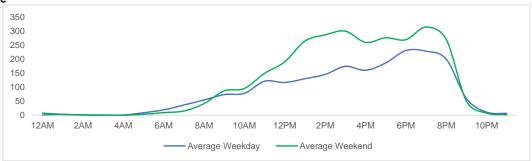

r-Like.



### **Total Movements - Average Daily Pedestrians**



Day Parts are calculated using the following time periods:

Early Morning Midnight - 6AM, Morning 6 - 11AM, Afternoon 11AM - 5PM, Evening 5 - 10PM, Late night 10PM - midnight

#### **District Entry - Average Daily Pedestrians**



Day Parts are calculated using the following time periods:

Early Morning Midnight - 6AM, Morning 6 - 11AM, Afternoon 11AM - 5PM, Evening 5 - 10PM, Late night 10PM - midnight



# **Location Group - Average Daily Pedestrians**

### **Gansevoort Plaza**



### Chelsea Triangle



### 14th St Square



# **Gansevoort at Washington**



# Location Group - Average Daily Pedestrians (cont.)

# W 14th St at Washington



# W 13th St at Gansevoort



#### W16th St at 9th Ave



### W 14th St at 10th Ave



# W 13th St at 10th Ave



### W 15th St at 8th Ave



#### **Gansevoort OS**



# **LW 12 OS**



# Location Group - Average Daily Pedestrians (cont.)

# 9th Ave



# 10th Ave Crossing @ 14



### Weather

|           | Max Temp (F) | - <del>;</del> |    | <u>""</u> |
|-----------|--------------|----------------|----|-----------|
| This Year | 94           | 12             | 16 | 0         |
| Last Year | 91.22        | 8              | 20 | 0         |

 $<sup>{}^{\</sup>star}\text{Note:}$  Numbers shown above relate to number of days of each weather type.