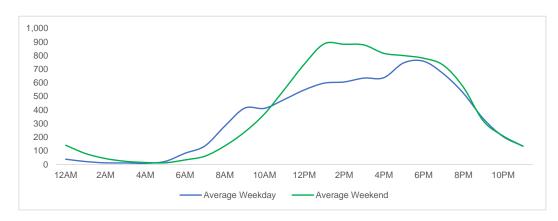

#### **District Entry - Average Daily Pedestrians**

Day Parts are calculated using the following time periods:

Early Morning Midnight - 6AM, Morning 6 - 11AM, Afternoon 11AM - 5PM, Evening 5 - 10PM, Late night 10PM - midnight