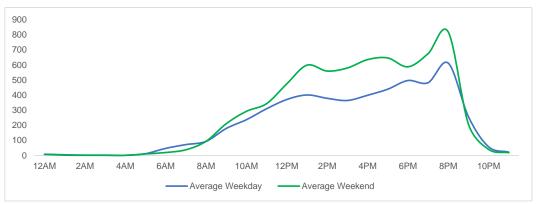

#### **District Entry - Average Daily Pedestrians**

Day Parts are calculated using the following time periods:

Early Morning Midnight - 6AM, Morning 6 - 11AM, Afternoon 11AM - 5PM, Evening 5 - 10PM, Late night 10PM - midnight