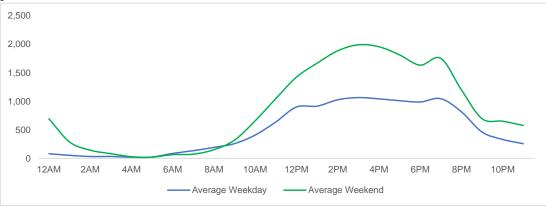

culated using the following time periods: Early Morning Midnight - 6AM, Morning 6 - 11AM, Afternoon 11AM - 5PM, Evening 5 - 10PM, Late night 10PM - midnight

## **District Entry - Average Daily Pedestrians**



Day Parts are calculated using the following time periods:
Early Morning Midnight - 6AM, Morning 6 - 11AM, Afternoon 11AM - 5PM, Evening 5 - 10PM, Late night 10PM - midnight

# **Location Group - Average Daily Pedestrians**

# Gansevoort Plaza



## **Chelsea Triangle**



# 14th St Square



### **Gansevoort at Washington**



# **Location Group - Average Daily Pedestrians (cont.)**

# W 14th St at Washington



### W 13th St at Gansevoort



## W16th St at 9th Ave



#### W 14th St at 10th Ave



# **Location Group - Average Daily Pedestrians (cont.)**

### W 13th St at 10th Ave



## W 15th St at 8th Ave



# **Gansevoort OS**



### **LW 12 OS**



## 9th Ave



# 10th Ave Crossing @ 14



# Weather

|           | Max Temp (F) | - <u>Ö</u> - |    | <u>\</u> |  |
|-----------|--------------|--------------|----|----------|--|
| This Year | 87           | 9            | 19 | 0        |  |
| Last Year | 96.8         | 2            | 23 | 3        |  |

 ${}^{\star}\text{Note:}$  Numbers shown above relate to number of days of each weather type.