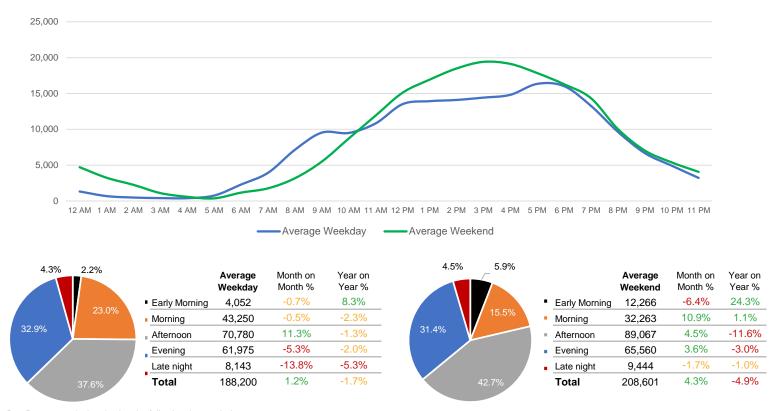

# **Total Movements - Average Daily Pedestrians**

Day Parts are calculated using the following time periods: Early Morning Midnight - 6AM, Morning 6 - 11AM, Afternoon 11AM - 5PM, Evening 5 - 10PM, Late night 10PM - midnight