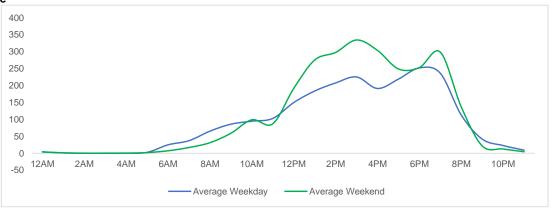

Like-for-Like.

# **Total Movements - Average Daily Pedestrians**



Day Parts are calculated using the following time periods: Early Morning Midnight - 6AM, Morning 6 - 11AM, Afternoon 11AM - 5PM, Evening 5 - 10PM, Late night 10PM - midnight

## **District Entry - Average Daily Pedestrians**



Day Parts are calculated using the following time periods:
Early Morning Midnight - 6AM, Morning 6 - 11AM, Afternoon 11AM - 5PM, Evening 5 - 10PM, Late night 10PM - midnight

# **Location Group - Average Daily Pedestrians**

# Gansevoort Plaza



## **Chelsea Triangle**



# 14th St Square



### **Gansevoort at Washington**



# **Location Group - Average Daily Pedestrians (cont.)**

# W 14th St at Washington



### W 13th St at Gansevoort



## W16th St at 9th Ave



#### W 14th St at 10th Ave



# **Location Group - Average Daily Pedestrians (cont.)**

### W 13th St at 10th Ave



## W 15th St at 8th Ave



# **Gansevoort OS**



### **LW 12 OS**



## 9th Ave



# 10th Ave Crossing @ 14



# Weather

|           | Max Temp (F) | - <u>Ö</u> - |    | <u>\</u> |  |
|-----------|--------------|--------------|----|----------|--|
| This Year | 87           | 9            | 19 | 0        |  |
| Last Year | 96.8         | 2            | 23 | 3        |  |

 ${}^{\star}\text{Note:}$  Numbers shown above relate to number of days of each weather type.