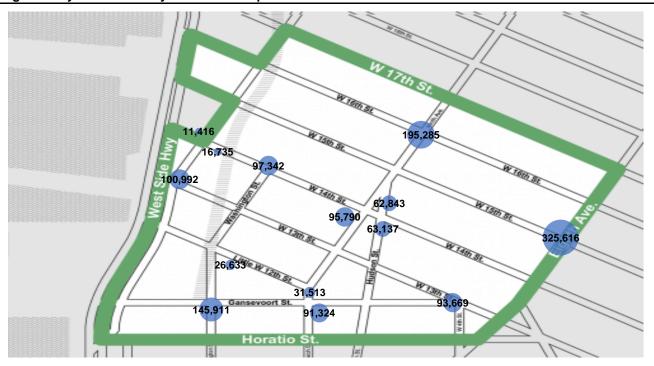

## **Key Stats**

The busiest entry point in Meatpacking District this month was W16th St at 9th Ave with a total of 285,308 visits.

The busiest day at Meatpacking District Entry this month was Saturday and the busiest hour this month was 2 PM on Saturday.

## **District Entry Annual Trend - Weekly Totals**

|                          | Monday  | Tuesday | Wednesday | Thursday | Friday  | Saturday | Sunday  | Average<br>Weekly Total | MoM %<br>Change | YoY %<br>Change |
|--------------------------|---------|---------|-----------|----------|---------|----------|---------|-------------------------|-----------------|-----------------|
| Gansevoort Plaza         | 3,781   | 4,525   | 4,527     | 3,944    | 5,383   | 5,387    | 3,967   | 31,513                  | 5.6%            |                 |
| Chelsea Triangle         | 8,258   | 9,303   | 8,824     | 8,439    | 9,213   | 10,041   | 8,765   | 62,843                  | 0.1%            |                 |
| 14th St Square           | 8,153   | 9,439   | 9,797     | 8,786    | 9,105   | 9,695    | 8,162   | 63,137                  | 0.8%            |                 |
| Gansevoort at Washington | 16,807  | 17,024  | 20,986    | 16,911   | 23,137  | 27,074   | 23,973  | 145,911                 | 3.3%            | -25.5%          |
| W 14th St at Washington  | 11,723  | 13,598  | 14,168    | 12,775   | 14,246  | 16,480   | 14,353  | 97,342                  | 1.1%            | -6.4%           |
| W 13th St at Gansevoort  | 11,683  | 13,128  | 14,079    | 12,924   | 14,465  | 15,056   | 12,335  | 93,669                  | 6.8%            | 8.6%            |
| W16th St at 9th Ave      | 24,583  | 28,548  | 27,942    | 26,625   | 28,492  | 31,616   | 27,480  | 195,285                 | 0.9%            | 2.8%            |
| W 14th St at 10th Ave    | 2,120   | 2,369   | 2,138     | 2,404    | 2,327   | 3,181    | 2,196   | 16,735                  | -0.1%           | -64.4%          |
| W 13th St at 10th Ave    | 10,669  | 10,947  | 12,586    | 10,324   | 14,754  | 23,128   | 18,585  | 100,992                 | 3.5%            | 3.3%            |
| W 15th St at 8th Ave     | 44,557  | 51,634  | 51,120    | 48,588   | 50,791  | 42,766   | 36,161  | 325,616                 | 1.8%            | 7.4%            |
| Gansevoort OS            | 9,457   | 10,581  | 12,249    | 11,084   | 14,847  | 17,967   | 15,140  | 91,324                  | 0.9%            |                 |
| LW 12 OS                 | 2,854   | 3,498   | 4,003     | 3,752    | 4,078   | 4,601    | 3,848   | 26,633                  | 12.5%           |                 |
| 9th Ave                  | 11,427  | 12,873  | 13,142    | 12,536   | 14,444  | 17,218   | 14,150  | 95,790                  | -0.8%           |                 |
| 10th Ave Crossing @ 14   | 1,353   | 1,725   | 1,588     | 1,395    | 1,475   | 2,029    | 1,852   | 11,416                  | 20.3%           |                 |
| Total                    | 167,424 | 189,188 | 197,148   | 180,487  | 206,756 | 226,236  | 190,966 | 1,358,204               | 2.2%            | -2.6%           |