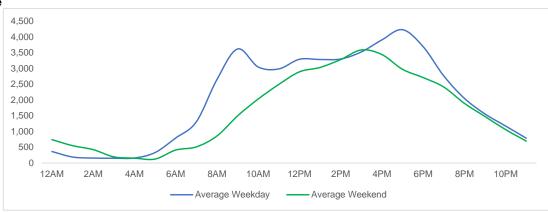

time periods: Early Morning Midnight - 6AM, Morning 6 - 11AM, Afternoon 11AM - 5PM, Evening 5 - 10PM, Late night 10PM - midnight

## **District Entry - Average Daily Pedestrians**



Day Parts are calculated using the following time periods:
Early Morning Midnight - 6AM, Morning 6 - 11AM, Afternoon 11AM - 5PM, Evening 5 - 10PM, Late night 10PM - midnight

# **Location Group - Average Daily Pedestrians**

# Gansevoort Plaza



## **Chelsea Triangle**



# 14th St Square



### **Gansevoort at Washington**



# **Location Group - Average Daily Pedestrians (cont.)**

# W 14th St at Washington



### W 13th St at Gansevoort



## W16th St at 9th Ave



#### W 14th St at 10th Ave



# **Location Group - Average Daily Pedestrians (cont.)**

### W 13th St at 10th Ave



## W 15th St at 8th Ave



# **Gansevoort OS**



### **LW 12 OS**



## 9th Ave



# 10th Ave Crossing @ 14



# Weather

|           | Max Temp (F) | - <u>Ö</u> - |    | <u>\</u> |  |
|-----------|--------------|--------------|----|----------|--|
| This Year | 87           | 9            | 19 | 0        |  |
| Last Year | 96.8         | 2            | 23 | 3        |  |

 ${}^{\star}\text{Note:}$  Numbers shown above relate to number of days of each weather type.