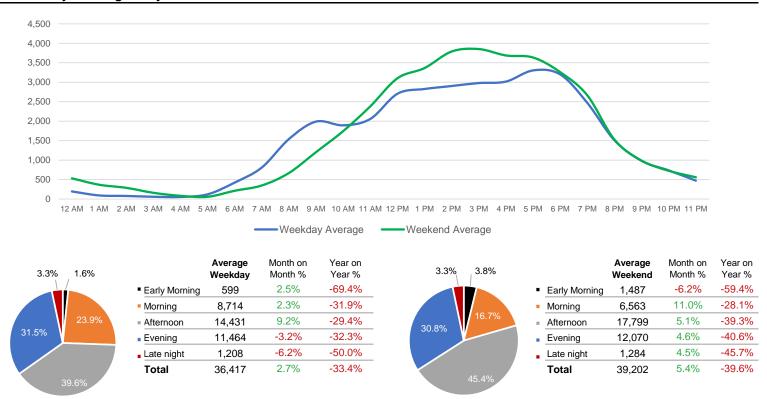

## **District Entry - Average Daily Pedestrians**

Day Parts are calculated using the following time periods:
Early Morning Midnight - 6AM, Morning 6 - 11AM, Afternoon 11AM - 5PM, Evening 5 - 10PM, Late night 10PM - midnight