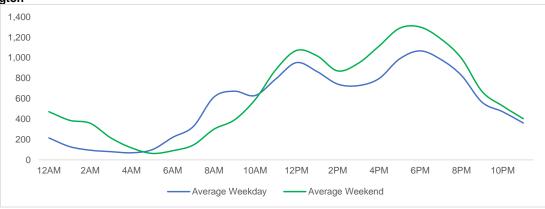

# **Total Movements - Average Daily Pedestrians**

Day Parts are calculated using the following time periods: Early Morning Midnight - 6AM, Morning 6 - 11AM, Afternoon 11AM - 5PM, Evening 5 - 10PM, Late night 10PM - midnight