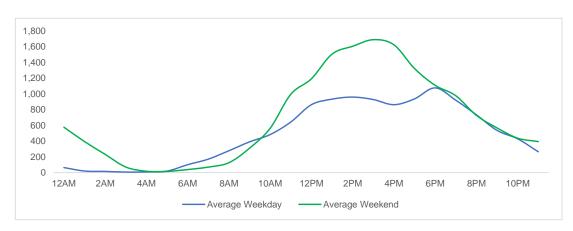

rning Midnight - 6AM, Morning 6 - 11AM, Afternoon 11AM - 5PM, Evening 5 - 10PM, Late night 10PM - midnight

## **District Entry - Average Daily Pedestrians**



Day Parts are calculated using the following time periods:
Early Morning Midnight - 6AM, Morning 6 - 11AM, Afternoon 11AM - 5PM, Evening 5 - 10PM, Late night 10PM - midnight

# **Location Group - Average Daily Pedestrians**

# Gansevoort Plaza



## **Chelsea Triangle**



# 14th St Square



### **Gansevoort at Washington**



# **Location Group - Average Daily Pedestrians (cont.)**

# W 14th St at Washington



### W 13th St at Gansevoort



## W16th St at 9th Ave



#### W 14th St at 10th Ave



# **Location Group - Average Daily Pedestrians (cont.)**

### W 13th St at 10th Ave



## W 15th St at 8th Ave



# **Gansevoort OS**



### **LW 12 OS**



## 9th Ave



# 10th Ave Crossing @ 14



# Weather

|           | Max Temp (F) | - <u>Ö</u> - |    | <u>\</u> |  |
|-----------|--------------|--------------|----|----------|--|
| This Year | 87           | 9            | 19 | 0        |  |
| Last Year | 96.8         | 2            | 23 | 3        |  |

 ${}^{\star}\text{Note:}$  Numbers shown above relate to number of days of each weather type.