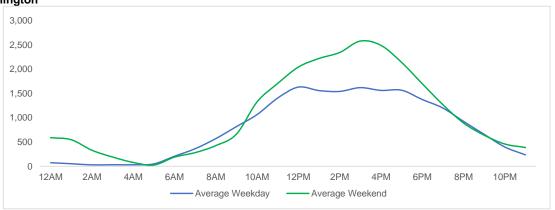

358,204               | 2.2%            | -2.6%           |

<sup>\*</sup>MoM and YoY variances are calculated using weekly averages and only include those locations that are Like-for-Like.

# **Total Movements - Average Daily Pedestrians**



Day Parts are calculated using the following time periods: Early Morning Midnight - 6AM, Morning 6 - 11AM, Afternoon 11AM - 5PM, Evening 5 - 10PM, Late night 10PM - midnight

## **District Entry - Average Daily Pedestrians**



Day Parts are calculated using the following time periods:
Early Morning Midnight - 6AM, Morning 6 - 11AM, Afternoon 11AM - 5PM, Evening 5 - 10PM, Late night 10PM - midnight

# **Location Group - Average Daily Pedestrians**

# Gansevoort Plaza



## **Chelsea Triangle**



# 14th St Square



### **Gansevoort at Washington**



# **Location Group - Average Daily Pedestrians (cont.)**

# W 14th St at Washington



### W 13th St at Gansevoort



## W16th St at 9th Ave



#### W 14th St at 10th Ave



# **Location Group - Average Daily Pedestrians (cont.)**

### W 13th St at 10th Ave



## W 15th St at 8th Ave



# **Gansevoort OS**



### **LW 12 OS**



## 9th Ave



# 10th Ave Crossing @ 14



# Weather

|           | Max Temp (F) | - <u>Ö</u> - |    | <u>\</u> |  |
|-----------|--------------|--------------|----|----------|--|
| This Year | 87           | 9            | 19 | 0        |  |
| Last Year | 96.8         | 2            | 23 | 3        |  |

 ${}^{\star}\text{Note:}$  Numbers shown above relate to number of days of each weather type.