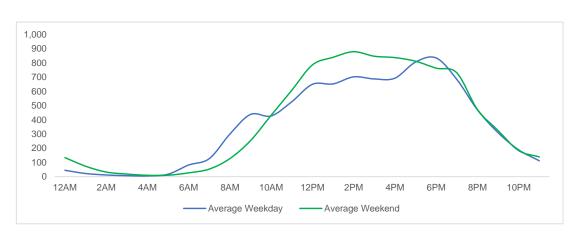

197,148   | 180,487  | 206,756 | 226,236  | 190,966 | 1,358,204               | 2.2%            | -2.6%           |

<sup>\*</sup>MoM and YoY variances are calculated using weekly averages and only include those locations that are Like-for-Like.

# **Total Movements - Average Daily Pedestrians**



Day Parts are calculated using the following time periods: Early Morning Midnight - 6AM, Morning 6 - 11AM, Afternoon 11AM - 5PM, Evening 5 - 10PM, Late night 10PM - midnight

## **District Entry - Average Daily Pedestrians**



Day Parts are calculated using the following time periods:
Early Morning Midnight - 6AM, Morning 6 - 11AM, Afternoon 11AM - 5PM, Evening 5 - 10PM, Late night 10PM - midnight

# **Location Group - Average Daily Pedestrians**

# Gansevoort Plaza



## **Chelsea Triangle**



# 14th St Square



### **Gansevoort at Washington**



# **Location Group - Average Daily Pedestrians (cont.)**

# W 14th St at Washington



### W 13th St at Gansevoort



## W16th St at 9th Ave



#### W 14th St at 10th Ave



# **Location Group - Average Daily Pedestrians (cont.)**

### W 13th St at 10th Ave



## W 15th St at 8th Ave



# **Gansevoort OS**



### **LW 12 OS**



## 9th Ave



# 10th Ave Crossing @ 14



# Weather

|           | Max Temp (F) | - <u>Ö</u> - |    | <u>\</u> |  |
|-----------|--------------|--------------|----|----------|--|
| This Year | 87           | 9            | 19 | 0        |  |
| Last Year | 96.8         | 2            | 23 | 3        |  |

 ${}^{\star}\text{Note:}$  Numbers shown above relate to number of days of each weather type.