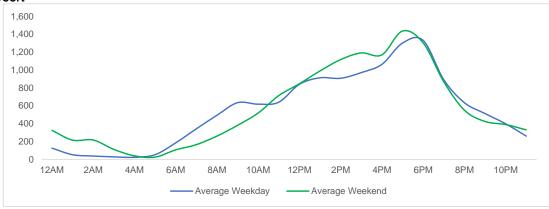

## **District Entry - Average Daily Pedestrians**

Day Parts are calculated using the following time periods:
Early Morning Midnight - 6AM, Morning 6 - 11AM, Afternoon 11AM - 5PM, Evening 5 - 10PM, Late night 10PM - midnight