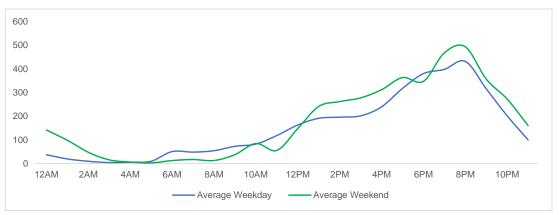

, Morning 6 - 11AM, Afternoon 11AM - 5PM, Evening 5 - 10PM, Late night 10PM - midnight

## **District Entry - Average Daily Pedestrians**



Day Parts are calculated using the following time periods:
Early Morning Midnight - 6AM, Morning 6 - 11AM, Afternoon 11AM - 5PM, Evening 5 - 10PM, Late night 10PM - midnight

# **Location Group - Average Daily Pedestrians**

# Gansevoort Plaza



## **Chelsea Triangle**



# 14th St Square



### **Gansevoort at Washington**



# **Location Group - Average Daily Pedestrians (cont.)**

# W 14th St at Washington



### W 13th St at Gansevoort



## W16th St at 9th Ave



#### W 14th St at 10th Ave



# **Location Group - Average Daily Pedestrians (cont.)**

### W 13th St at 10th Ave



## W 15th St at 8th Ave



# **Gansevoort OS**



### **LW 12 OS**



## 9th Ave



# 10th Ave Crossing @ 14



# Weather

|           | Max Temp (F) | - <u>Ö</u> - |    | <u>\</u> |  |
|-----------|--------------|--------------|----|----------|--|
| This Year | 87           | 9            | 19 | 0        |  |
| Last Year | 96.8         | 2            | 23 | 3        |  |

 ${}^{\star}\text{Note:}$  Numbers shown above relate to number of days of each weather type.