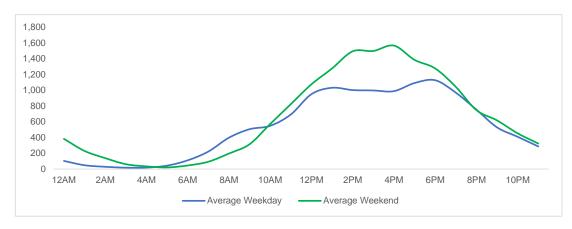

# **Total Movements - Average Daily Pedestrians**

Day Parts are calculated using the following time periods: Early Morning Midnight - 6AM, Morning 6 - 11AM, Afternoon 11AM - 5PM, Evening 5 - 10PM, Late night 10PM - midnight