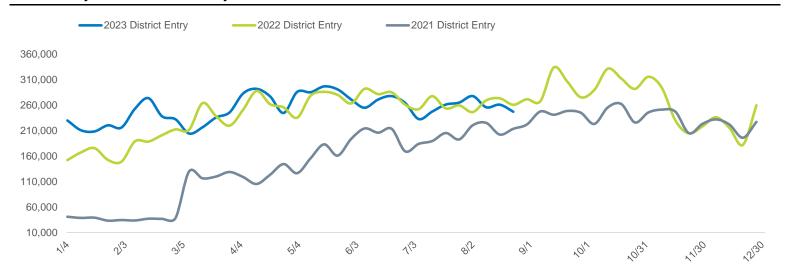

## **District Entry Annual Trend - Weekly Totals**

|                          | Monday  | Tuesday | Wednesday | Thursday | Friday  | Saturday | Sunday  | Average<br>Weekly Total | MoM %<br>Change | YoY %<br>Change |
|--------------------------|---------|---------|-----------|----------|---------|----------|---------|-------------------------|-----------------|-----------------|
| Gansevoort Plaza         | 3,781   | 4,525   | 4,527     | 3,944    | 5,383   | 5,387    | 3,967   | 31,513                  | 5.6%            |                 |
| Chelsea Triangle         | 8,258   | 9,303   | 8,824     | 8,439    | 9,213   | 10,041   | 8,765   | 62,843                  | 0.1%            |                 |
| 14th St Square           | 8,153   | 9,439   | 9,797     | 8,786    | 9,105   | 9,695    | 8,162   | 63,137                  | 0.8%            |                 |
| Gansevoort at Washington | 16,807  | 17,024  | 20,986    | 16,911   | 23,137  | 27,074   | 23,973  | 145,911                 | 3.3%            | -25.5%          |
| W 14th St at Washington  | 11,723  | 13,598  | 14,168    | 12,775   | 14,246  | 16,480   | 14,353  | 97,342                  | 1.1%            | -6.4%           |
| W 13th St at Gansevoort  | 11,683  | 13,128  | 14,079    | 12,924   | 14,465  | 15,056   | 12,335  | 93,669                  | 6.8%            | 8.6%            |
| W16th St at 9th Ave      | 24,583  | 28,548  | 27,942    | 26,625   | 28,492  | 31,616   | 27,480  | 195,285                 | 0.9%            | 2.8%            |
| W 14th St at 10th Ave    | 2,120   | 2,369   | 2,138     | 2,404    | 2,327   | 3,181    | 2,196   | 16,735                  | -0.1%           | -64.4%          |
| W 13th St at 10th Ave    | 10,669  | 10,947  | 12,586    | 10,324   | 14,754  | 23,128   | 18,585  | 100,992                 | 3.5%            | 3.3%            |
| W 15th St at 8th Ave     | 44,557  | 51,634  | 51,120    | 48,588   | 50,791  | 42,766   | 36,161  | 325,616                 | 1.8%            | 7.4%            |
| Gansevoort OS            | 9,457   | 10,581  | 12,249    | 11,084   | 14,847  | 17,967   | 15,140  | 91,324                  | 0.9%            |                 |
| LW 12 OS                 | 2,854   | 3,498   | 4,003     | 3,752    | 4,078   | 4,601    | 3,848   | 26,633                  | 12.5%           |                 |
| 9th Ave                  | 11,427  | 12,873  | 13,142    | 12,536   | 14,444  | 17,218   | 14,150  | 95,790                  | -0.8%           |                 |
| 10th Ave Crossing @ 14   | 1,353   | 1,725   | 1,588     | 1,395    | 1,475   | 2,029    | 1,852   | 11,416                  | 20.3%           |                 |
| Total                    | 167,424 | 189,188 | 197,148   | 180,487  | 206,756 | 226,236  | 190,966 | 1,358,204               | 2.2%            | -2.6%           |

<sup>\*</sup>MoM and YoY variances are calculated using weekly averages and only include those locations that are Like-for-Like.