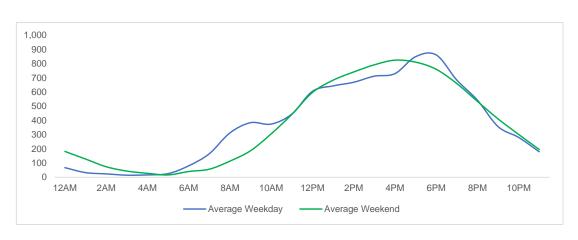

| 206,756 | 226,236  | 190,966 | 1,358,204               | 2.2%            | -2.6%           |

<sup>\*</sup>MoM and YoY variances are calculated using weekly averages and only include those locations that are Like-for-Like.

# **Total Movements - Average Daily Pedestrians**



Day Parts are calculated using the following time periods: Early Morning Midnight - 6AM, Morning 6 - 11AM, Afternoon 11AM - 5PM, Evening 5 - 10PM, Late night 10PM - midnight

## **District Entry - Average Daily Pedestrians**



Day Parts are calculated using the following time periods:
Early Morning Midnight - 6AM, Morning 6 - 11AM, Afternoon 11AM - 5PM, Evening 5 - 10PM, Late night 10PM - midnight

# **Location Group - Average Daily Pedestrians**

# Gansevoort Plaza



## **Chelsea Triangle**



# 14th St Square



### **Gansevoort at Washington**



# **Location Group - Average Daily Pedestrians (cont.)**

# W 14th St at Washington



### W 13th St at Gansevoort



## W16th St at 9th Ave



#### W 14th St at 10th Ave



# **Location Group - Average Daily Pedestrians (cont.)**

### W 13th St at 10th Ave



## W 15th St at 8th Ave



# **Gansevoort OS**



### **LW 12 OS**



## 9th Ave



# 10th Ave Crossing @ 14



# Weather

|           | Max Temp (F) | - <u>Ö</u> - |    | <u>\</u> |  |
|-----------|--------------|--------------|----|----------|--|
| This Year | 87           | 9            | 19 | 0        |  |
| Last Year | 96.8         | 2            | 23 | 3        |  |

 ${}^{\star}\text{Note:}$  Numbers shown above relate to number of days of each weather type.