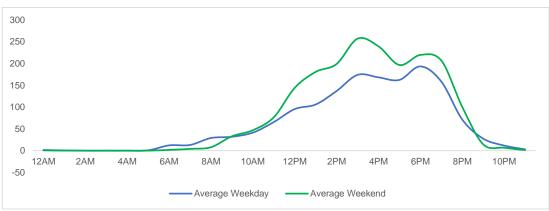

## **District Entry - Average Daily Pedestrians**

Day Parts are calculated using the following time periods:
Early Morning Midnight - 6AM, Morning 6 - 11AM, Afternoon 11AM - 5PM, Evening 5 - 10PM, Late night 10PM - midnight