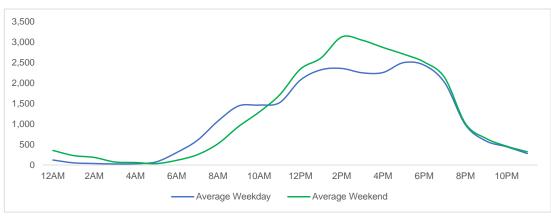

clude those locations that are Like-for-Like.

# **Total Movements - Average Daily Pedestrians**



Day Parts are calculated using the following time periods: Early Morning Midnight - 6AM, Morning 6 - 11AM, Afternoon 11AM - 5PM, Evening 5 - 10PM, Late night 10PM - midnight

## **District Entry - Average Daily Pedestrians**



Day Parts are calculated using the following time periods:
Early Morning Midnight - 6AM, Morning 6 - 11AM, Afternoon 11AM - 5PM, Evening 5 - 10PM, Late night 10PM - midnight

# **Location Group - Average Daily Pedestrians**

# Gansevoort Plaza



## **Chelsea Triangle**



# 14th St Square



### **Gansevoort at Washington**



# **Location Group - Average Daily Pedestrians (cont.)**

# W 14th St at Washington



### W 13th St at Gansevoort



## W16th St at 9th Ave



#### W 14th St at 10th Ave



# **Location Group - Average Daily Pedestrians (cont.)**

### W 13th St at 10th Ave



## W 15th St at 8th Ave



# **Gansevoort OS**



### **LW 12 OS**



## 9th Ave



# 10th Ave Crossing @ 14



# Weather

|           | Max Temp (F) | - <u>Ö</u> - |    | <u>\</u> |  |
|-----------|--------------|--------------|----|----------|--|
| This Year | 87           | 9            | 19 | 0        |  |
| Last Year | 96.8         | 2            | 23 | 3        |  |

 ${}^{\star}\text{Note:}$  Numbers shown above relate to number of days of each weather type.