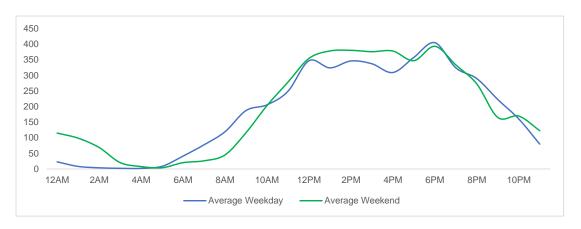

| 167,424 | 189,188 | 197,148   | 180,487  | 206,756 | 226,236  | 190,966 | 1,358,204               | 2.2%            | -2.6%           |

<sup>\*</sup>MoM and YoY variances are calculated using weekly averages and only include those locations that are Like-for-Like.

# **Total Movements - Average Daily Pedestrians**



Day Parts are calculated using the following time periods: Early Morning Midnight - 6AM, Morning 6 - 11AM, Afternoon 11AM - 5PM, Evening 5 - 10PM, Late night 10PM - midnight

## **District Entry - Average Daily Pedestrians**



Day Parts are calculated using the following time periods:
Early Morning Midnight - 6AM, Morning 6 - 11AM, Afternoon 11AM - 5PM, Evening 5 - 10PM, Late night 10PM - midnight

# **Location Group - Average Daily Pedestrians**

# Gansevoort Plaza



## **Chelsea Triangle**



# 14th St Square



### **Gansevoort at Washington**



# **Location Group - Average Daily Pedestrians (cont.)**

# W 14th St at Washington



### W 13th St at Gansevoort



## W16th St at 9th Ave



#### W 14th St at 10th Ave



# **Location Group - Average Daily Pedestrians (cont.)**

### W 13th St at 10th Ave



## W 15th St at 8th Ave



# **Gansevoort OS**



### **LW 12 OS**



## 9th Ave



# 10th Ave Crossing @ 14



# Weather

|           | Max Temp (F) | - <u>Ö</u> - |    | <u>\</u> |  |
|-----------|--------------|--------------|----|----------|--|
| This Year | 87           | 9            | 19 | 0        |  |
| Last Year | 96.8         | 2            | 23 | 3        |  |

 ${}^{\star}\text{Note:}$  Numbers shown above relate to number of days of eac