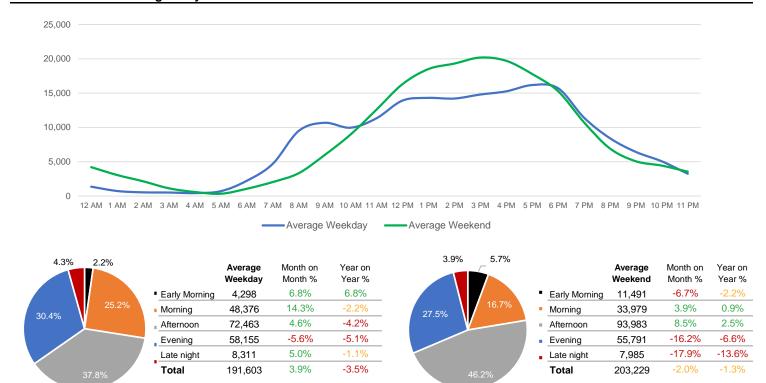

## **Total Movements - Average Daily Pedestrians**

Day Parts are calculated using the following time periods:

Early Morning Midnight - 6AM, Morning 6 - 11AM, Afternoon 11AM - 5PM, Evening 5 - 10PM, Late night 10PM - midnight