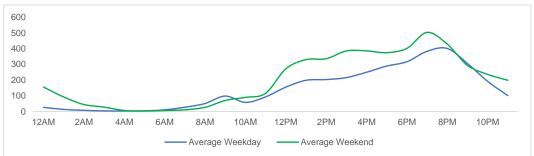

following time periods:

Early Morning Midnight - 6AM, Morning 6 - 11AM, Afternoon 11AM - 5PM, Evening 5 - 10PM, Late night 10PM - midnight

#### **District Entry - Average Daily Pedestrians**



Day Parts are calculated using the following time periods:

Early Morning Midnight - 6AM, Morning 6 - 11AM, Afternoon 11AM - 5PM, Evening 5 - 10PM, Late night 10PM - midnight



# **Location Group - Average Daily Pedestrians**

## **Gansevoort Plaza**



## Chelsea Triangle



## 14th St Square



## **Gansevoort at Washington**



## Location Group - Average Daily Pedestrians (cont.)

# W 14th St at Washington



#### W 13th St at Gansevoort



#### W16th St at 9th Ave



## W 14th St at 10th Ave



## W 13th St at 10th Ave



## W 15th St at 8th Ave



#### **Gansevoort OS**



## **LW 12 OS**





# Location Group - Average Daily Pedestrians (cont.)

## 9th Ave



## 10th Ave Crossing @ 14



## Weather

|           | Max Temp (F) | - <del>;</del> ċ- |    | <u>""</u> |  |
|-----------|--------------|-------------------|----|-----------|--|
| This Year | 92           | 14                | 17 | 4         |  |
| Last Year | 87.8         | 7                 | 22 | 6         |  |

 $<sup>{}^{\</sup>star}\text{Note:}$  Numbers shown above relate to number of days of each weather type.