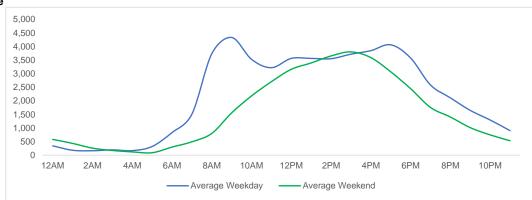

#### **District Entry - Average Daily Pedestrians**

Day Parts are calculated using the following time periods:

Early Morning Midnight - 6AM, Morning 6 - 11AM, Afternoon 11AM - 5PM, Evening 5 - 10PM, Late night 10PM - midnight