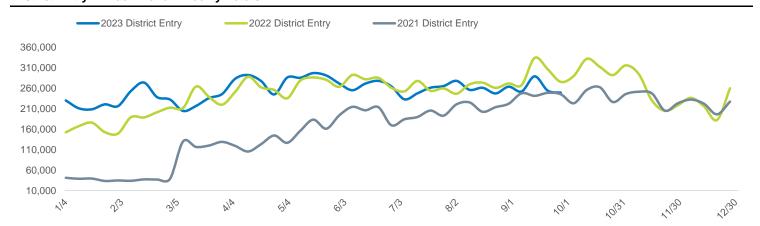

## **District Entry Annual Trend - Weekly Totals**

|                          | Monday  | Tuesday | Wednesday | Thursday | Friday  | Saturday | Sunday  | Average<br>Weekly Total | MoM %<br>Change | YoY %<br>Change |
|--------------------------|---------|---------|-----------|----------|---------|----------|---------|-------------------------|-----------------|-----------------|
| Gansevoort Plaza         | 3,126   | 3,614   | 4,651     | 5,650    | 4,866   | 6,245    | 4,511   | 32,662                  | 3.6%            |                 |
| Chelsea Triangle         | 6,912   | 8,228   | 8,943     | 9,550    | 9,402   | 10,524   | 8,352   | 61,910                  | -1.5%           |                 |
| 14th St Square           | 6,729   | 8,298   | 9,226     | 9,599    | 8,474   | 8,854    | 7,171   | 58,351                  | -7.6%           |                 |
| Gansevoort at Washington | 14,965  | 18,140  | 21,544    | 24,027   | 24,414  | 27,642   | 23,122  | 153,854                 | 5.4%            | -19.0%          |
| W 14th St at Washington  | 10,528  | 12,859  | 14,978    | 14,682   | 14,934  | 16,055   | 13,910  | 97,947                  | 0.6%            | 3.5%            |
| W 13th St at Gansevoort  | 11,083  | 13,601  | 15,556    | 15,764   | 14,691  | 14,932   | 12,302  | 97,930                  | 4.5%            | 3.5%            |
| W16th St at 9th Ave      | 22,307  | 26,158  | 28,374    | 29,557   | 28,624  | 32,351   | 28,299  | 195,670                 | 0.2%            | -6.6%           |
| W 14th St at 10th Ave    | 1,609   | 1,770   | 1,976     | 1,725    | 1,986   | 2,708    | 2,241   | 14,015                  | -16.2%          | -60.4%          |
| W 13th St at 10th Ave    | 8,712   | 8,485   | 10,371    | 9,930    | 10,738  | 16,570   | 15,652  | 80,459                  | -20.3%          | 3.2%            |
| W 15th St at 8th Ave     | 41,506  | 53,822  | 55,233    | 58,227   | 55,988  | 42,939   | 33,589  | 341,304                 | 4.8%            | 5.8%            |
| Gansevoort OS            | 10,457  | 10,620  | 12,821    | 14,443   | 14,577  | 18,629   | 16,447  | 97,995                  | 7.3%            |                 |
| LW 12 OS                 | 2,825   | 3,102   | 3,499     | 3,478    | 4,119   | 5,558    | 4,025   | 26,606                  | -0.1%           |                 |
| 9th Ave                  | 9,403   | 11,375  | 12,861    | 14,932   | 13,692  | 16,594   | 13,215  | 92,071                  | -3.9%           |                 |
| 10th Ave Crossing @ 14   | 1,693   | 1,740   | 2,919     | 1,684    | 1,640   | 2,062    | 1,958   | 13,697                  | 20.0%           |                 |
| Total                    | 151,855 | 181,812 | 202,952   | 213,248  | 208,146 | 221,663  | 184,795 | 1,364,471               | 0.5%            | -2.9%           |