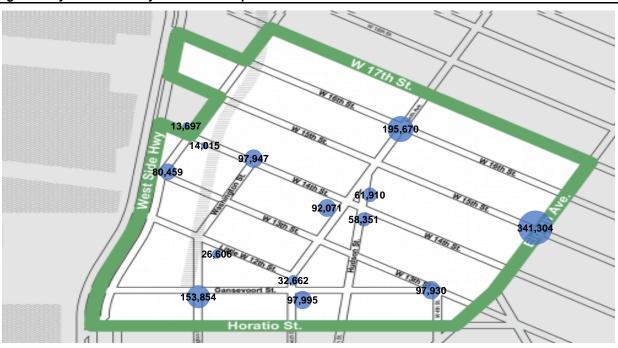

## **Key Stats**

The busiest entry point in Meatpacking District this month was W16th St at 9th Ave with a total of 356,501 visits.

The busiest day at Meatpacking District Entry this month was Saturday and the busiest hour this month was 3 PM on Saturday.

## **District Entry Annual Trend - Weekly Totals**

|                          | Monday  | Tuesday | Wednesday | Thursday | Friday  | Saturday | Sunday  | Average<br>Weekly Total | MoM %<br>Change | YoY %<br>Change |
|--------------------------|---------|---------|-----------|----------|---------|----------|---------|-------------------------|-----------------|-----------------|
| Gansevoort Plaza         | 3,126   | 3,614   | 4,651     | 5,650    | 4,866   | 6,245    | 4,511   | 32,662                  | 3.6%            |                 |
| Chelsea Triangle         | 6,912   | 8,228   | 8,943     | 9,550    | 9,402   | 10,524   | 8,352   | 61,910                  | -1.5%           |                 |
| 14th St Square           | 6,729   | 8,298   | 9,226     | 9,599    | 8,474   | 8,854    | 7,171   | 58,351                  | -7.6%           |                 |
| Gansevoort at Washington | 14,965  | 18,140  | 21,544    | 24,027   | 24,414  | 27,642   | 23,122  | 153,854                 | 5.4%            | -19.0%          |
| W 14th St at Washington  | 10,528  | 12,859  | 14,978    | 14,682   | 14,934  | 16,055   | 13,910  | 97,947                  | 0.6%            | 3.5%            |
| W 13th St at Gansevoort  | 11,083  | 13,601  | 15,556    | 15,764   | 14,691  | 14,932   | 12,302  | 97,930                  | 4.5%            | 3.5%            |
| W16th St at 9th Ave      | 22,307  | 26,158  | 28,374    | 29,557   | 28,624  | 32,351   | 28,299  | 195,670                 | 0.2%            | -6.6%           |
| W 14th St at 10th Ave    | 1,609   | 1,770   | 1,976     | 1,725    | 1,986   | 2,708    | 2,241   | 14,015                  | -16.2%          | -60.4%          |
| W 13th St at 10th Ave    | 8,712   | 8,485   | 10,371    | 9,930    | 10,738  | 16,570   | 15,652  | 80,459                  | -20.3%          | 3.2%            |
| W 15th St at 8th Ave     | 41,506  | 53,822  | 55,233    | 58,227   | 55,988  | 42,939   | 33,589  | 341,304                 | 4.8%            | 5.8%            |
| Gansevoort OS            | 10,457  | 10,620  | 12,821    | 14,443   | 14,577  | 18,629   | 16,447  | 97,995                  | 7.3%            |                 |
| LW 12 OS                 | 2,825   | 3,102   | 3,499     | 3,478    | 4,119   | 5,558    | 4,025   | 26,606                  | -0.1%           |                 |
| 9th Ave                  | 9,403   | 11,375  | 12,861    | 14,932   | 13,692  | 16,594   | 13,215  | 92,071                  | -3.9%           |                 |
| 10th Ave Crossing @ 14   | 1,693   | 1,740   | 2,919     | 1,684    | 1,640   | 2,062    | 1,958   | 13,697                  | 20.0%           |                 |
| Total                    | 151,855 | 181,812 | 202,952   | 213,248  | 208,146 | 221,663  | 184,795 | 1,364,471               | 0.5%            | -2.9%           |