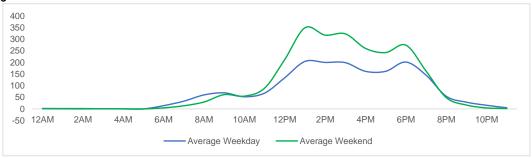

r-Like.



## **Total Movements - Average Daily Pedestrians**



Day Parts are calculated using the following time periods:

Early Morning Midnight - 6AM, Morning 6 - 11AM, Afternoon 11AM - 5PM, Evening 5 - 10PM, Late night 10PM - midnight

#### **District Entry - Average Daily Pedestrians**



Day Parts are calculated using the following time periods:

Early Morning Midnight - 6AM, Morning 6 - 11AM, Afternoon 11AM - 5PM, Evening 5 - 10PM, Late night 10PM - midnight



# **Location Group - Average Daily Pedestrians**

## **Gansevoort Plaza**



## Chelsea Triangle



## 14th St Square



## **Gansevoort at Washington**



## Location Group - Average Daily Pedestrians (cont.)

# W 14th St at Washington



#### W 13th St at Gansevoort



#### W16th St at 9th Ave



## W 14th St at 10th Ave



## W 13th St at 10th Ave



## W 15th St at 8th Ave



#### **Gansevoort OS**



## **LW 12 OS**





# Location Group - Average Daily Pedestrians (cont.)

## 9th Ave



## 10th Ave Crossing @ 14



## Weather

|           | Max Temp (F) | - <del>;</del> ċ- |    | <u>""</u> |  |
|-----------|--------------|-------------------|----|-----------|--|
| This Year | 92           | 14                | 17 | 4         |  |
| Last Year | 87.8         | 7                 | 22 | 6         |  |

 $<sup>{}^{\</sup>star}\text{Note:}$  Numbers shown above relate to number of days of each weather type.