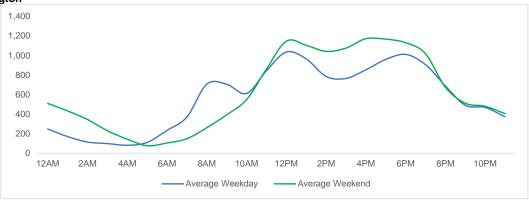

## **Total Movements - Average Daily Pedestrians**

Day Parts are calculated using the following time periods:

Early Morning Midnight - 6AM, Morning 6 - 11AM, Afternoon 11AM - 5PM, Evening 5 - 10PM, Late night 10PM - midnight