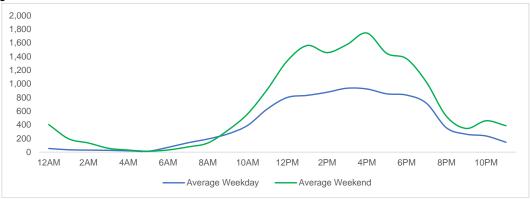

## **Total Movements - Average Daily Pedestrians**

Day Parts are calculated using the following time periods:

Early Morning Midnight - 6AM, Morning 6 - 11AM, Afternoon 11AM - 5PM, Evening 5 - 10PM, Late night 10PM - midnight