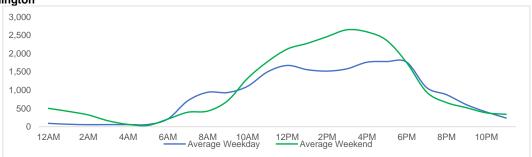

# **Location Group - Average Daily Pedestrians**

## **Gansevoort at Washington**