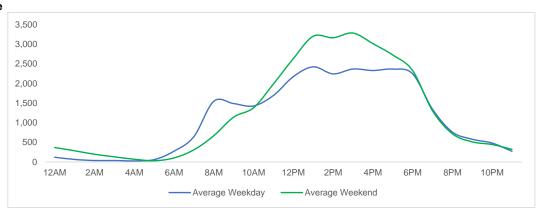

e locations that are Like-for-Like.



## **Total Movements - Average Daily Pedestrians**



Day Parts are calculated using the following time periods:

Early Morning Midnight - 6AM, Morning 6 - 11AM, Afternoon 11AM - 5PM, Evening 5 - 10PM, Late night 10PM - midnight

#### **District Entry - Average Daily Pedestrians**



Day Parts are calculated using the following time periods:

Early Morning Midnight - 6AM, Morning 6 - 11AM, Afternoon 11AM - 5PM, Evening 5 - 10PM, Late night 10PM - midnight



# **Location Group - Average Daily Pedestrians**

## **Gansevoort Plaza**



## Chelsea Triangle



## 14th St Square



## **Gansevoort at Washington**



## Location Group - Average Daily Pedestrians (cont.)

# W 14th St at Washington



#### W 13th St at Gansevoort



#### W16th St at 9th Ave



## W 14th St at 10th Ave



## W 13th St at 10th Ave



## W 15th St at 8th Ave



#### **Gansevoort OS**



## **LW 12 OS**





# Location Group - Average Daily Pedestrians (cont.)

## 9th Ave



## 10th Ave Crossing @ 14



## Weather

|           | Max Temp (F) | - <del>;</del> ċ- |    | <u>""</u> |  |
|-----------|--------------|-------------------|----|-----------|--|
| This Year | 92           | 14                | 17 | 4         |  |
| Last Year | 87.8         | 7                 | 22 | 6         |  |

 $<sup>{}^{\</sup>star}\text{Note:}$  Numbers shown above relate to number of days of each weather type.