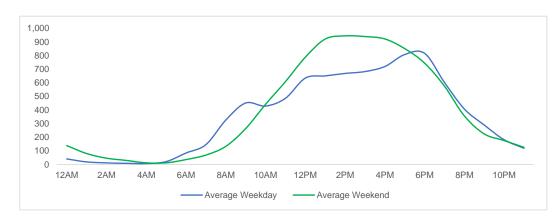

#### **District Entry - Average Daily Pedestrians**

Day Parts are calculated using the following time periods:

Early Morning Midnight - 6AM, Morning 6 - 11AM, Afternoon 11AM - 5PM, Evening 5 - 10PM, Late night 10PM - midnight