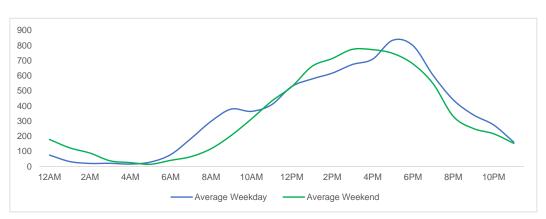

| 221,663  | 184,795 | 1,364,471               | 0.5%            | -2.9%           |

<sup>\*</sup>MoM and YoY variances are calculated using weekly averages and only include those locations that are Like-for-Like.



## **Total Movements - Average Daily Pedestrians**



Day Parts are calculated using the following time periods:

Early Morning Midnight - 6AM, Morning 6 - 11AM, Afternoon 11AM - 5PM, Evening 5 - 10PM, Late night 10PM - midnight

#### **District Entry - Average Daily Pedestrians**



Day Parts are calculated using the following time periods:

Early Morning Midnight - 6AM, Morning 6 - 11AM, Afternoon 11AM - 5PM, Evening 5 - 10PM, Late night 10PM - midnight



# **Location Group - Average Daily Pedestrians**

## **Gansevoort Plaza**



## Chelsea Triangle



## 14th St Square



## **Gansevoort at Washington**



## Location Group - Average Daily Pedestrians (cont.)

# W 14th St at Washington



#### W 13th St at Gansevoort



#### W16th St at 9th Ave



## W 14th St at 10th Ave



## W 13th St at 10th Ave



## W 15th St at 8th Ave



#### **Gansevoort OS**



## **LW 12 OS**





# Location Group - Average Daily Pedestrians (cont.)

## 9th Ave



## 10th Ave Crossing @ 14



## Weather

|           | Max Temp (F) | - <del>;</del> ċ- |    | <u>""</u> |  |
|-----------|--------------|-------------------|----|-----------|--|
| This Year | 92           | 14                | 17 | 4         |  |
| Last Year | 87.8         | 7                 | 22 | 6         |  |

 $<sup>{}^{\</sup>star}\text{Note:}$  Numbers shown above relate to number of days of each weather type