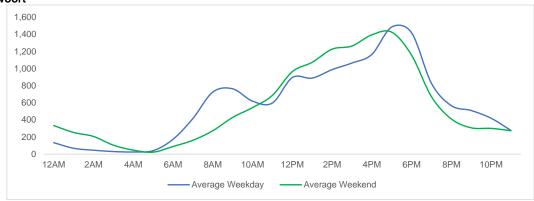

#### **District Entry - Average Daily Pedestrians**

Day Parts are calculated using the following time periods:

Early Morning Midnight - 6AM, Morning 6 - 11AM, Afternoon 11AM - 5PM, Evening 5 - 10PM, Late night 10PM - midnight