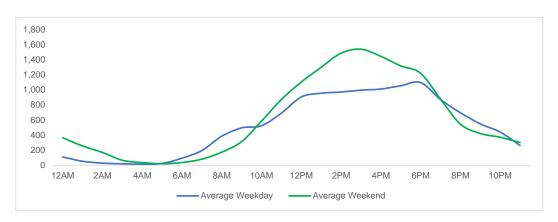

## **Total Movements - Average Daily Pedestrians**

Day Parts are calculated using the following time periods:

Early Morning Midnight - 6AM, Morning 6 - 11AM, Afternoon 11AM - 5PM, Evening 5 - 10PM, Late night 10PM - midnight