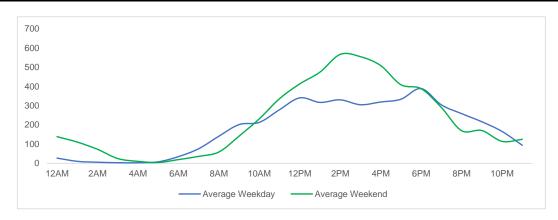

## **Total Movements - Average Daily Pedestrians**

Day Parts are calculated using the following time periods:

Early Morning Midnight - 6AM, Morning 6 - 11AM, Afternoon 11AM - 5PM, Evening 5 - 10PM, Late night 10PM - midnight