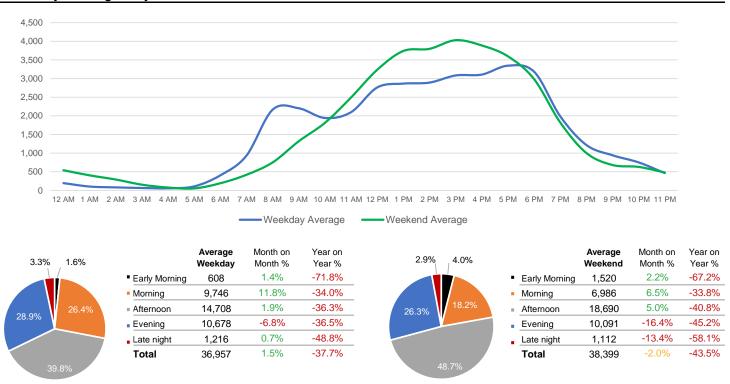

#### **District Entry - Average Daily Pedestrians**

Day Parts are calculated using the following time periods:

Early Morning Midnight - 6AM, Morning 6 - 11AM, Afternoon 11AM - 5PM, Evening 5 - 10PM, Late night 10PM - midnight