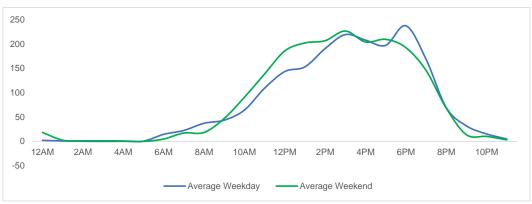

#### **District Entry - Average Daily Pedestrians**

Day Parts are calculated using the following time periods:

Early Morning Midnight - 6AM, Morning 6 - 11AM, Afternoon 11AM - 5PM, Evening 5 - 10PM, Late night 10PM - midnight