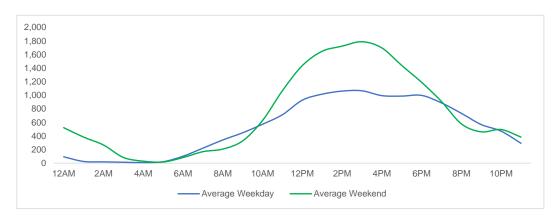

lculated using the following time periods:

Early Morning Midnight - 6AM, Morning 6 - 11AM, Afternoon 11AM - 5PM, Evening 5 - 10PM, Late night 10PM - midnight

#### **District Entry - Average Daily Pedestrians**



Day Parts are calculated using the following time periods:

Early Morning Midnight - 6AM, Morning 6 - 11AM, Afternoon 11AM - 5PM, Evening 5 - 10PM, Late night 10PM - midnight



# **Location Group - Average Daily Pedestrians**

## **Gansevoort Plaza**



## Chelsea Triangle



## 14th St Square



## **Gansevoort at Washington**



## Location Group - Average Daily Pedestrians (cont.)

# W 14th St at Washington



#### W 13th St at Gansevoort



#### W16th St at 9th Ave



## W 14th St at 10th Ave



## W 13th St at 10th Ave



## W 15th St at 8th Ave



#### **Gansevoort OS**



## **LW 12 OS**





# Location Group - Average Daily Pedestrians (cont.)

## 9th Ave



## 10th Ave Crossing @ 14



## Weather

|           | Max Temp (F) | - <del>;</del> ċ- |    | <u>""</u> |  |
|-----------|--------------|-------------------|----|-----------|--|
| This Year | 92           | 14                | 17 | 4         |  |
| Last Year | 87.8         | 7                 | 22 | 6         |  |

 $<sup>{}^{\</sup>star}\text{Note:}$  Numbers shown above relate to number of days of each weather type.