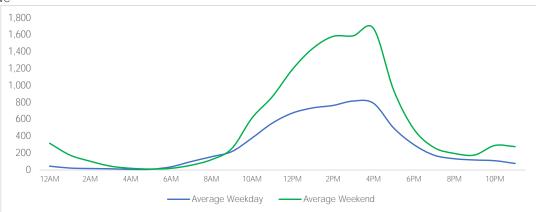

## District Entry - Average Daily Pedestrians

Total

Day Parts are calculated using the following time periods: Early Morning Midnight - 6AM, Morning 6 - 11AM, Afternoon 11AM - 5PM, Evening 5 - 10PM, Late night 10PM - midnight