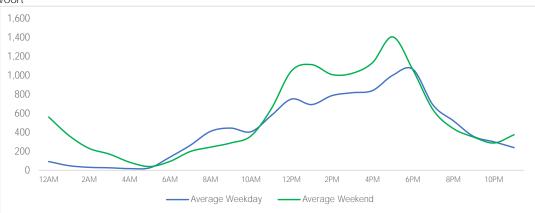

,368   | 177,807  | 167,997 | 243,808  | 152,776 | 1,255,048                  | -13.9%          | 12.2%           |

\*MoM and YoY variances are calculated using weekly averages.



Day Parts are calculated using the following time periods: Early Morning Midnight - 6AM, Morning 6 - 11AM, Afternoon 11AM - 5PM, Evening 5 - 10PM, Late night 10PM - midnight

## District Entry - Average Daily Pedestrians



Total

Day Parts are calculated using the following time periods: Early Morning Midnight - 6AM, Morning 6 - 11AM, Afternoon 11AM - 5PM, Evening 5 - 10PM, Late night 10PM - midnight

33,402

-15.6%

6.4%

7.2%

Total

38.297

16.5%

Gansevoort Plaza



#### Chelsea Triangle





#### Gansevoort at Washington



# Location Group - Average Daily Pedestrians (cont.) W 14th St at Washington

















#### W 15th St at 8th Ave



#### Weather

|           | Max Temp (F) | -Ò- | $\Box$ |   |
|-----------|--------------|-----|--------|---|
| This Year | 77           | 16  | 10     | 2 |
| Last Year | 68           | 8   | 17     | 3 |

\*Note: Numbers shown above relate to number of days of each weather type.