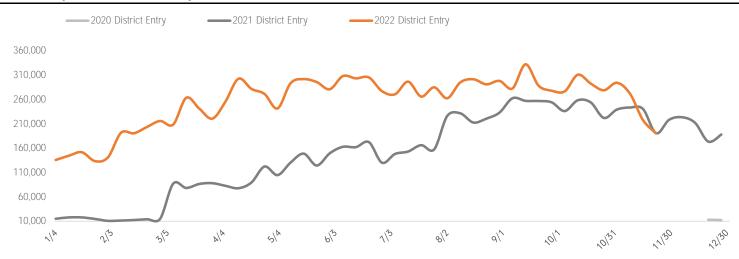

#### District Entry Annual Trend - Weekly Totals

Average Weekly Pedestrians by Location Group

|                          | Monday  | Tuesday | Wednesday | Thursday | Friday  | Saturday | Sunday  | Average<br>Weekly<br>Total | MoM %<br>Change | YoY %<br>Change |
|--------------------------|---------|---------|-----------|----------|---------|----------|---------|----------------------------|-----------------|-----------------|
| Gansevoort Plaza         | 3,131   | 3,101   | 4,816     | 4,100    | 5,615   | 9,351    | 4,583   | 34,697                     | 239.7%          | -2.6%           |
| Chelsea Triangle         | 41,026  | 37,427  | 30,256    | 43,816   | 33,532  | 64,839   | 43,584  | 294,479                    | -14.5%          | 27.3%           |
| Chelsea Square           | 7,581   | 7,268   | 6,262     | 7,109    | 8,947   | 3,348    | 2,083   | 42,598                     | 21.3%           | -18.9%          |
| Gansevoort at Washington | 13,007  | 8,130   | 12,941    | 9,038    | 10,798  | 18,890   | 11,063  | 83,866                     | -22.1%          | 26.7%           |
| W 14th St at Washington  | 8,247   | 8,552   | 8,305     | 8,145    | 8,714   | 12,836   | 7,815   | 62,614                     | -27.4%          | 8.6%            |
| W 13th St at Gansevoort  | 11,754  | 7,598   | 12,915    | 11,150   | 9,392   | 15,153   | 11,223  | 79,185                     | -17.6%          | 5.8%            |
| W16th St at 9th Ave      | 25,783  | 24,891  | 27,835    | 26,637   | 26,658  | 33,631   | 22,111  | 187,545                    | -11.6%          | 6.4%            |
| W 14th St at 10th Ave    | 16,675  | 14,468  | 17,271    | 17,393   | 15,199  | 27,320   | 13,596  | 121,922                    | -23.9%          | 11.5%           |
| W 13th St at 10th Ave    | 6,430   | 5,290   | 6,723     | 7,327    | 8,054   | 17,255   | 8,203   | 59,280                     | -27.0%          | 0.6%            |
| W 15th St at 8th Ave     | 44,717  | 44,219  | 46,046    | 43,092   | 41,088  | 41,186   | 28,516  | 288,864                    | -10.7%          | 13.0%           |
| Total                    | 178,351 | 160,941 | 173,368   | 177,807  | 167,997 | 243,808  | 152,776 | 1,255,048                  | -13.9%          | 12.2%           |