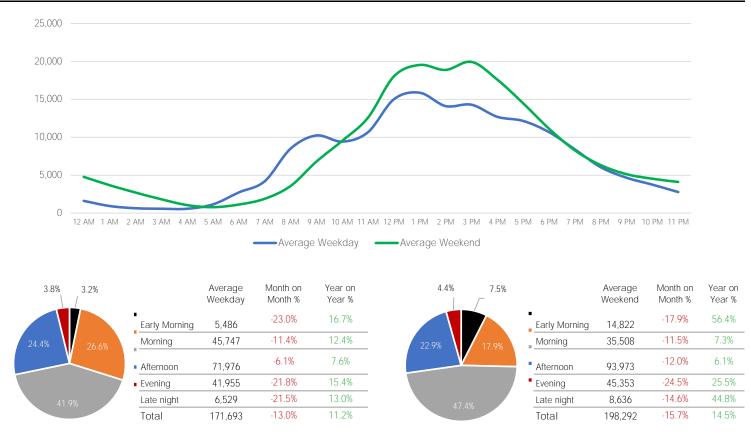

## District Entry - Average Daily Pedestrians

Total

Day Parts are calculated using the following time periods: Early Morning Midnight - 6AM, Morning 6 - 11AM, Afternoon 11AM - 5PM, Evening 5 - 10PM, Late night 10PM - midnight

33,402

-15.6%

6.4%

7.2%

Total

38.297

16.5%

Gansevoort Plaza