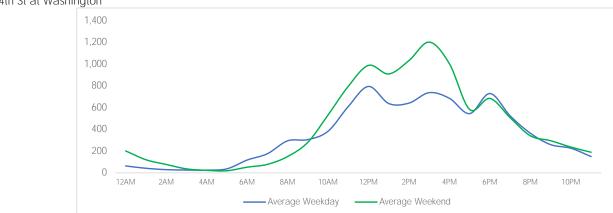

173,368   | 177,807  | 167,997 | 243,808  | 152,776 | 1,255,048                  | -13.9%          | 12.2%           |

\*MoM and YoY variances are calculated using weekly averages.



Day Parts are calculated using the following time periods: Early Morning Midnight - 6AM, Morning 6 - 11AM, Afternoon 11AM - 5PM, Evening 5 - 10PM, Late night 10PM - midnight

## District Entry - Average Daily Pedestrians



Total

Day Parts are calculated using the following time periods: Early Morning Midnight - 6AM, Morning 6 - 11AM, Afternoon 11AM - 5PM, Evening 5 - 10PM, Late night 10PM - midnight

33,402

-15.6%

6.4%

7.2%

Total

38.297

16.5%

Gansevoort Plaza



#### Chelsea Triangle





#### Gansevoort at Washington



# Location Group - Average Daily Pedestrians (cont.) W 14th St at Washington

















#### W 15th St at 8th Ave



#### Weather

|           | Max Temp (F) | -Ò- | $\Box$ |   |
|-----------|--------------|-----|--------|---|
| This Year | 77           | 16  | 10     | 2 |
| Last Year | 68           | 8   | 17     | 3 |

\*Note: Numbers shown above relate to number of days of each weather type.