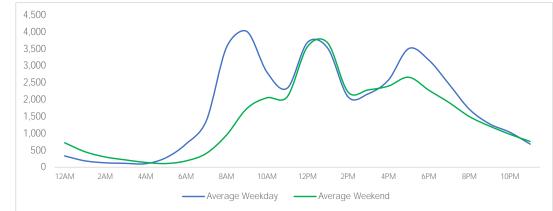

| 152,776 | 1,255,048                  | -13.9%          | 12.2%           |

\*MoM and YoY variances are calculated using weekly averages.



Day Parts are calculated using the following time periods: Early Morning Midnight - 6AM, Morning 6 - 11AM, Afternoon 11AM - 5PM, Evening 5 - 10PM, Late night 10PM - midnight

## District Entry - Average Daily Pedestrians



Total

Day Parts are calculated using the following time periods: Early Morning Midnight - 6AM, Morning 6 - 11AM, Afternoon 11AM - 5PM, Evening 5 - 10PM, Late night 10PM - midnight

33,402

-15.6%

6.4%

7.2%

Total

38.297

16.5%

Gansevoort Plaza



#### Chelsea Triangle





#### Gansevoort at Washington



# Location Group - Average Daily Pedestrians (cont.) W 14th St at Washington

















#### W 15th St at 8th Ave



#### Weather

|           | Max Temp (F) | -Ò- | $\Box$ |   |
|-----------|--------------|-----|--------|---|
| This Year | 77           | 16  | 10     | 2 |
| Last Year | 68           | 8   | 17     | 3 |

\*Note: Numbers shown above relate to number of days of each weather type.