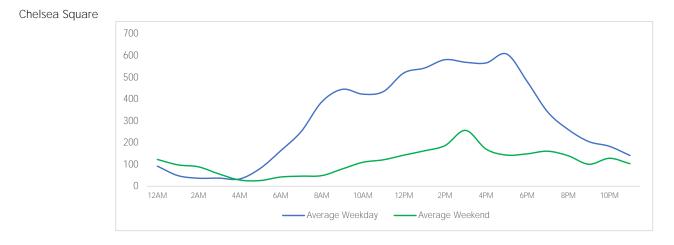

288,864                    | -10.7%          | 13.0%           |
| Total                    | 178,351 | 160,941 | 173,368   | 177,807  | 167,997 | 243,808  | 152,776 | 1,255,048                  | -13.9%          | 12.2%           |

\*MoM and YoY variances are calculated using weekly averages.



Day Parts are calculated using the following time periods: Early Morning Midnight - 6AM, Morning 6 - 11AM, Afternoon 11AM - 5PM, Evening 5 - 10PM, Late night 10PM - midnight

## District Entry - Average Daily Pedestrians



Total

Day Parts are calculated using the following time periods: Early Morning Midnight - 6AM, Morning 6 - 11AM, Afternoon 11AM - 5PM, Evening 5 - 10PM, Late night 10PM - midnight

33,402

-15.6%

6.4%

7.2%

Total

38.297

16.5%

Gansevoort Plaza



#### Chelsea Triangle





#### Gansevoort at Washington



# Location Group - Average Daily Pedestrians (cont.) W 14th St at Washington

















#### W 15th St at 8th Ave



#### Weather

|           | Max Temp (F) | -Ò- | $\Box$ |   |
|-----------|--------------|-----|--------|---|
| This Year | 77           | 16  | 10     | 2 |
| Last Year | 68           | 8   | 17     | 3 |

\*Note: Numbers shown above relate to number of days of each weather type.