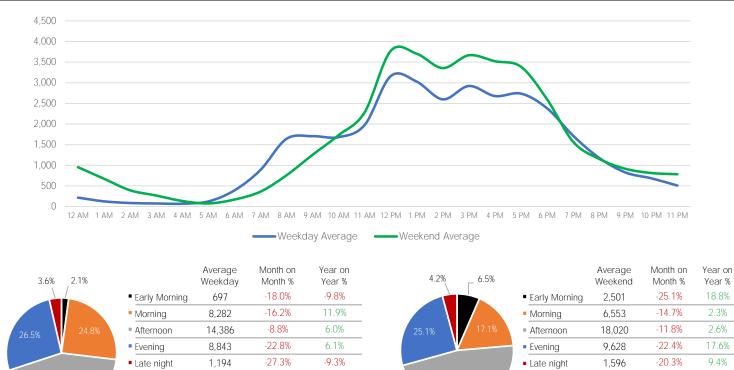

|
| W 13th St at 10th Ave    | 6,430   | 5,290   | 6,723     | 7,327    | 8,054   | 17,255   | 8,203   | 59,280                     | -27.0%          | 0.6%            |
| W 15th St at 8th Ave     | 44,717  | 44,219  | 46,046    | 43,092   | 41,088  | 41,186   | 28,516  | 288,864                    | -10.7%          | 13.0%           |
| Total                    | 178,351 | 160,941 | 173,368   | 177,807  | 167,997 | 243,808  | 152,776 | 1,255,048                  | -13.9%          | 12.2%           |

\*MoM and YoY variances are calculated using weekly averages.



Day Parts are calculated using the following time periods: Early Morning Midnight - 6AM, Morning 6 - 11AM, Afternoon 11AM - 5PM, Evening 5 - 10PM, Late night 10PM - midnight

## District Entry - Average Daily Pedestrians



Total

Day Parts are calculated using the following time periods: Early Morning Midnight - 6AM, Morning 6 - 11AM, Afternoon 11AM - 5PM, Evening 5 - 10PM, Late night 10PM - midnight

33,402

-15.6%

6.4%

7.2%

Total

38.297

16.5%

Gansevoort Plaza



#### Chelsea Triangle





#### Gansevoort at Washington



# Location Group - Average Daily Pedestrians (cont.) W 14th St at Washington

















#### W 15th St at 8th Ave



#### Weather

|           | Max Temp (F) | -Ò- | $\Box$ |   |
|-----------|--------------|-----|--------|---|
| This Year | 77           | 16  | 10     | 2 |
| Last Year | 68           | 8   | 17     | 3 |

\*Note: Numbers shown above relate to number of days of each weather type.