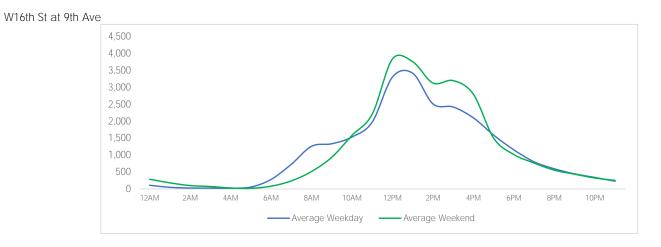

#### District Entry Annual Trend - Weekly Totals

Average Weekly Pedestrians by Location Group

|                          | Monday  | Tuesday | Wednesday | Thursday | Friday  | Saturday | Sunday  | Average<br>Weekly<br>Total | MoM %<br>Change | YoY %<br>Change |
|--------------------------|---------|---------|-----------|----------|---------|----------|---------|----------------------------|-----------------|-----------------|
| Gansevoort Plaza         | 3,131   | 3,101   | 4,816     | 4,100    | 5,615   | 9,351    | 4,583   | 34,697                     | 239.7%          | -2.6%           |
| Chelsea Triangle         | 41,026  | 37,427  | 30,256    | 43,816   | 33,532  | 64,839   | 43,584  | 294,479                    | -14.5%          | 27.3%           |
| Chelsea Square           | 7,581   | 7,268   | 6,262     | 7,109    | 8,947   | 3,348    | 2,083   | 42,598                     | 21.3%           | -18.9%          |
| Gansevoort at Washington | 13,007  | 8,130   | 12,941    | 9,038    | 10,798  | 18,890   | 11,063  | 83,866                     | -22.1%          | 26.7%           |
| W 14th St at Washington  | 8,247   | 8,552   | 8,305     | 8,145    | 8,714   | 12,836   | 7,815   | 62,614                     | -27.4%          | 8.6%            |
| W 13th St at Gansevoort  | 11,754  | 7,598   | 12,915    | 11,150   | 9,392   | 15,153   | 11,223  | 79,185                     | -17.6%          | 5.8%            |
| W16th St at 9th Ave      | 25,783  | 24,891  | 27,835    | 26,637   | 26,658  | 33,631   | 22,111  | 187,545                    | -11.6%          | 6.4%            |
| W 14th St at 10th Ave    | 16,675  | 14,468  | 17,271    | 17,393   | 15,199  | 27,320   | 13,596  | 121,922                    | -23.9%          | 11.5%           |
| W 13th St at 10th Ave    | 6,430   | 5,290   | 6,723     | 7,327    | 8,054   | 17,255   | 8,203   | 59,280                     | -27.0%          | 0.6%            |
| W 15th St at 8th Ave     | 44,717  | 44,219  | 46,046    | 43,092   | 41,088  | 41,186   | 28,516  | 288,864                    | -10.7%          | 13.0%           |
| Total                    | 178,351 | 160,941 | 173,368   | 177,807  | 167,997 | 243,808  | 152,776 | 1,255,048                  | -13.9%          | 12.2%           |