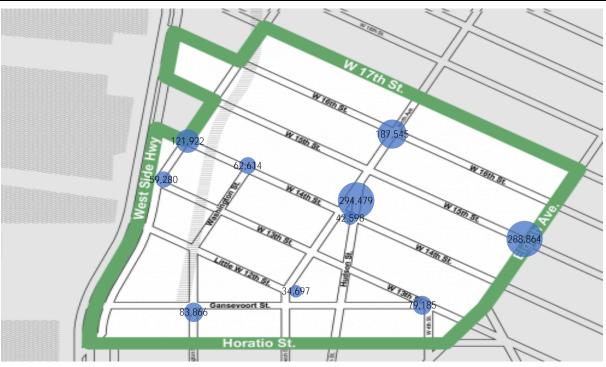

#### Key Stats

The busiest entry point in Meatpacking District this month was W 15th St at 8th Ave with a total of 308,282 visits. The busiest day at Meatpacking District Entry this month was Saturday and the busiest hour this month was 3 PM on Saturday.

#### District Entry Annual Trend - Weekly Totals

Average Weekly Pedestrians by Location Group

|                          | Monday  | Tuesday | Wednesday | Thursday | Friday  | Saturday | Sunday  | Average<br>Weekly<br>Total | MoM %<br>Change | YoY %<br>Change |
|--------------------------|---------|---------|-----------|----------|---------|----------|---------|----------------------------|-----------------|-----------------|
| Gansevoort Plaza         | 3,131   | 3,101   | 4,816     | 4,100    | 5,615   | 9,351    | 4,583   | 34,697                     | 239.7%          | -2.6%           |
| Chelsea Triangle         | 41,026  | 37,427  | 30,256    | 43,816   | 33,532  | 64,839   | 43,584  | 294,479                    | -14.5%          | 27.3%           |
| Chelsea Square           | 7,581   | 7,268   | 6,262     | 7,109    | 8,947   | 3,348    | 2,083   | 42,598                     | 21.3%           | -18.9%          |
| Gansevoort at Washington | 13,007  | 8,130   | 12,941    | 9,038    | 10,798  | 18,890   | 11,063  | 83,866                     | -22.1%          | 26.7%           |
| W 14th St at Washington  | 8,247   | 8,552   | 8,305     | 8,145    | 8,714   | 12,836   | 7,815   | 62,614                     | -27.4%          | 8.6%            |
| W 13th St at Gansevoort  | 11,754  | 7,598   | 12,915    | 11,150   | 9,392   | 15,153   | 11,223  | 79,185                     | -17.6%          | 5.8%            |
| W16th St at 9th Ave      | 25,783  | 24,891  | 27,835    | 26,637   | 26,658  | 33,631   | 22,111  | 187,545                    | -11.6%          | 6.4%            |
| W 14th St at 10th Ave    | 16,675  | 14,468  | 17,271    | 17,393   | 15,199  | 27,320   | 13,596  | 121,922                    | -23.9%          | 11.5%           |
| W 13th St at 10th Ave    | 6,430   | 5,290   | 6,723     | 7,327    | 8,054   | 17,255   | 8,203   | 59,280                     | -27.0%          | 0.6%            |
| W 15th St at 8th Ave     | 44,717  | 44,219  | 46,046    | 43,092   | 41,088  | 41,186   | 28,516  | 288,864                    | -10.7%          | 13.0%           |
| Total                    | 178,351 | 160,941 | 173,368   | 177,807  | 167,997 | 243,808  | 152,776 | 1,255,048                  | -13.9%          | 12.2%           |