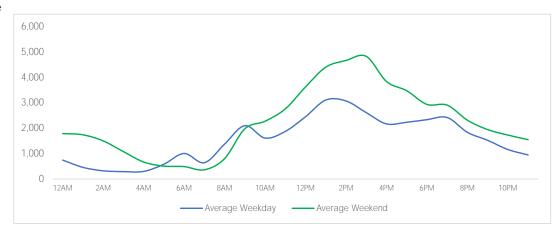

| 288,864                    | -10.7%          | 13.0%           |
| Total                    | 178,351 | 160,941 | 173,368   | 177,807  | 167,997 | 243,808  | 152,776 | 1,255,048                  | -13.9%          | 12.2%           |

\*MoM and YoY variances are calculated using weekly averages.



Day Parts are calculated using the following time periods: Early Morning Midnight - 6AM, Morning 6 - 11AM, Afternoon 11AM - 5PM, Evening 5 - 10PM, Late night 10PM - midnight

## District Entry - Average Daily Pedestrians



Total

Day Parts are calculated using the following time periods: Early Morning Midnight - 6AM, Morning 6 - 11AM, Afternoon 11AM - 5PM, Evening 5 - 10PM, Late night 10PM - midnight

33,402

-15.6%

6.4%

7.2%

Total

38.297

16.5%

Gansevoort Plaza



#### Chelsea Triangle





#### Gansevoort at Washington



# Location Group - Average Daily Pedestrians (cont.) W 14th St at Washington

















#### W 15th St at 8th Ave



#### Weather

|           | Max Temp (F) | -Ò- | $\Box$ |   |
|-----------|--------------|-----|--------|---|
| This Year | 77           | 16  | 10     | 2 |
| Last Year | 68           | 8   | 17     | 3 |

\*Note: Numbers shown above relate to number of days of each weather type.