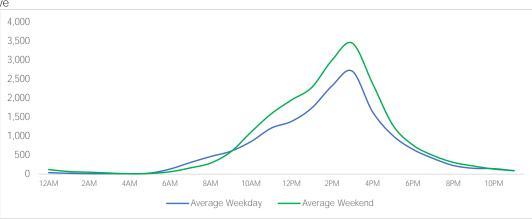

| 177,807  | 167,997 | 243,808  | 152,776 | 1,255,048                  | -13.9%          | 12.2%           |

\*MoM and YoY variances are calculated using weekly averages.



Day Parts are calculated using the following time periods: Early Morning Midnight - 6AM, Morning 6 - 11AM, Afternoon 11AM - 5PM, Evening 5 - 10PM, Late night 10PM - midnight

## District Entry - Average Daily Pedestrians



Total

Day Parts are calculated using the following time periods: Early Morning Midnight - 6AM, Morning 6 - 11AM, Afternoon 11AM - 5PM, Evening 5 - 10PM, Late night 10PM - midnight

33,402

-15.6%

6.4%

7.2%

Total

38.297

16.5%

Gansevoort Plaza



#### Chelsea Triangle





#### Gansevoort at Washington



# Location Group - Average Daily Pedestrians (cont.) W 14th St at Washington

















#### W 15th St at 8th Ave



#### Weather

|           | Max Temp (F) | -Ò- | $\Box$ |   |
|-----------|--------------|-----|--------|---|
| This Year | 77           | 16  | 10     | 2 |
| Last Year | 68           | 8   | 17     | 3 |

\*Note: Numbers shown above relate to number of days of each weather type.