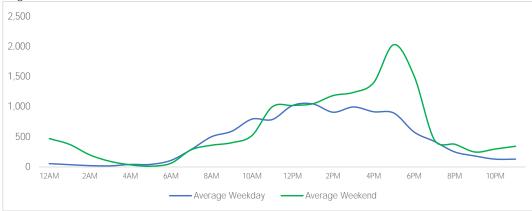

7%          | 13.0%           |
| Total                    | 178,351 | 160,941 | 173,368   | 177,807  | 167,997 | 243,808  | 152,776 | 1,255,048                  | -13.9%          | 12.2%           |

\*MoM and YoY variances are calculated using weekly averages.



Day Parts are calculated using the following time periods: Early Morning Midnight - 6AM, Morning 6 - 11AM, Afternoon 11AM - 5PM, Evening 5 - 10PM, Late night 10PM - midnight

## District Entry - Average Daily Pedestrians



Total

Day Parts are calculated using the following time periods: Early Morning Midnight - 6AM, Morning 6 - 11AM, Afternoon 11AM - 5PM, Evening 5 - 10PM, Late night 10PM - midnight

33,402

-15.6%

6.4%

7.2%

Total

38.297

16.5%

Gansevoort Plaza



#### Chelsea Triangle





#### Gansevoort at Washington



# Location Group - Average Daily Pedestrians (cont.) W 14th St at Washington

















#### W 15th St at 8th Ave



#### Weather

|           | Max Temp (F) | -Ò- | $\Box$ |   |
|-----------|--------------|-----|--------|---|
| This Year | 77           | 16  | 10     | 2 |
| Last Year | 68           | 8   | 17     | 3 |

\*Note: Numbers shown above relate to number of days of each weather type.