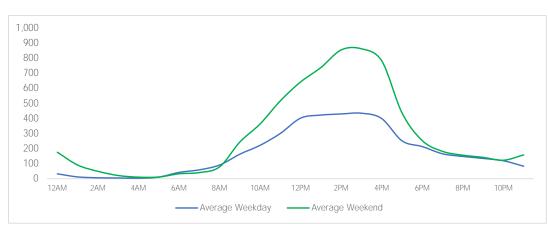

88  | 41,186   | 28,516  | 288,864                    | -10.7%          | 13.0%           |
| Total                    | 178,351 | 160,941 | 173,368   | 177,807  | 167,997 | 243,808  | 152,776 | 1,255,048                  | -13.9%          | 12.2%           |

\*MoM and YoY variances are calculated using weekly averages.



Day Parts are calculated using the following time periods: Early Morning Midnight - 6AM, Morning 6 - 11AM, Afternoon 11AM - 5PM, Evening 5 - 10PM, Late night 10PM - midnight

## District Entry - Average Daily Pedestrians



Total

Day Parts are calculated using the following time periods: Early Morning Midnight - 6AM, Morning 6 - 11AM, Afternoon 11AM - 5PM, Evening 5 - 10PM, Late night 10PM - midnight

33,402

-15.6%

6.4%

7.2%

Total

38.297

16.5%

Gansevoort Plaza



#### Chelsea Triangle





#### Gansevoort at Washington



# Location Group - Average Daily Pedestrians (cont.) W 14th St at Washington

















#### W 15th St at 8th Ave



#### Weather

|           | Max Temp (F) | -Ò- | $\Box$ |   |
|-----------|--------------|-----|--------|---|
| This Year | 77           | 16  | 10     | 2 |
| Last Year | 68           | 8   | 17     | 3 |

\*Note: Numbers shown above relate to number of days of each weather type.