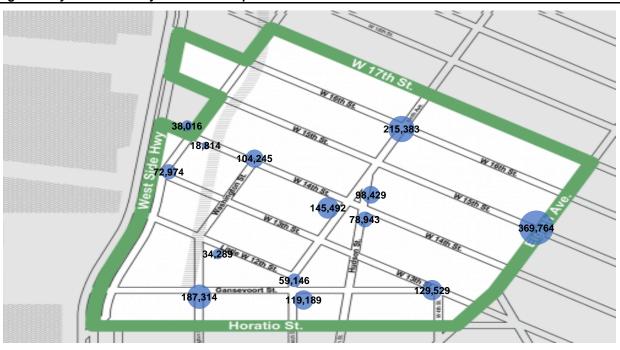

## **Key Stats**

The busiest entry point in Meatpacking District this month was W16th St at 9th Ave with a total of 314,787 visits.

The busiest day at Meatpacking District Entry this month was Saturday and the busiest hour this month was 4 PM on Saturday.

## **District Entry Annual Trend - Weekly Totals**

|                          | Monday  | Tuesday | Wednesday | Thursday | Friday  | Saturday | Sunday  | Average<br>Weekly Total | MoM %<br>Change | YoY %<br>Change |
|--------------------------|---------|---------|-----------|----------|---------|----------|---------|-------------------------|-----------------|-----------------|
| Gansevoort Plaza         | 6,000   | 6,076   | 7,621     | 7,413    | 10,887  | 10,919   | 10,230  | 59,146                  | 10.2%           |                 |
| Chelsea Triangle         | 12,331  | 11,898  | 12,690    | 13,597   | 15,325  | 17,148   | 15,440  | 98,429                  | 10.1%           |                 |
| 14th St Square           | 10,323  | 10,571  | 10,993    | 10,987   | 11,748  | 12,910   | 11,411  | 78,943                  | 0.2%            |                 |
| Gansevoort at Washington | 20,739  | 17,483  | 21,588    | 22,075   | 35,368  | 37,102   | 32,960  | 187,314                 | 14.6%           | 22.6%           |
| W 14th St at Washington  | 12,954  | 13,617  | 13,494    | 14,218   | 14,974  | 18,347   | 16,641  | 104,245                 | -7.8%           | 3.1%            |
| W 13th St at Gansevoort  | 15,984  | 16,074  | 17,487    | 17,895   | 21,843  | 21,522   | 18,725  | 129,529                 | 12.1%           | 19.5%           |
| W16th St at 9th Ave      | 23,789  | 30,259  | 30,105    | 31,589   | 31,829  | 35,160   | 32,653  | 215,383                 | 12.5%           | 4.0%            |
| W 14th St at 10th Ave    | 2,246   | 2,155   | 2,226     | 2,477    | 2,698   | 3,714    | 3,297   | 18,814                  | 4.9%            | 16.0%           |
| W 13th St at 10th Ave    | 8,584   | 7,748   | 7,877     | 8,372    | 11,444  | 15,250   | 13,700  | 72,974                  | -5.3%           | -1.2%           |
| W 15th St at 8th Ave     | 40,878  | 56,961  | 58,275    | 66,026   | 64,186  | 50,975   | 32,463  | 369,764                 | -4.1%           | 7.7%            |
| Gansevoort OS            | 13,439  | 12,182  | 14,227    | 15,391   | 19,987  | 23,702   | 20,261  | 119,189                 | 4.4%            | -100.0%         |
| LW 12 OS                 | 4,272   | 3,818   | 3,924     | 4,093    | 5,829   | 6,462    | 5,891   | 34,289                  | -6.9%           | -100.0%         |
| 9th Ave                  | 17,040  | 16,106  | 16,811    | 19,312   | 22,036  | 29,786   | 24,402  | 145,492                 | 4.3%            | -100.0%         |
| 10th Ave Crossing @ 14   | 5,393   | 5,347   | 5,127     | 4,612    | 5,516   | 6,076    | 5,946   | 38,016                  | -5.8%           | -100.0%         |
| Total                    | 193,971 | 210,295 | 222,445   | 238,055  | 273,667 | 289,073  | 244,021 | 1,671,525               | 3.4%            | 8.8%            |