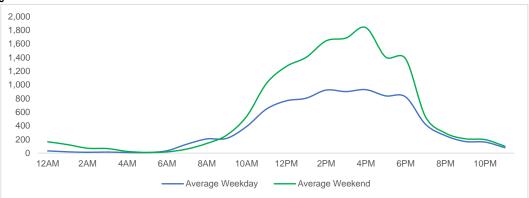

## **Total Movements - Average Daily Pedestrians**

Day Parts are calculated using the following time periods:

Early Morning Midnight - 6AM, Morning 6 - 11AM, Afternoon 11AM - 5PM, Evening 5 - 10PM, Late night 10PM - midnight