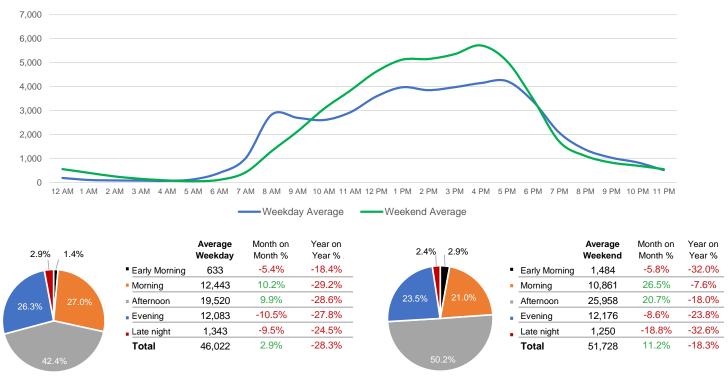

#### **District Entry - Average Daily Pedestrians**

Day Parts are calculated using the following time periods:

Early Morning Midnight - 6AM, Morning 6 - 11AM, Afternoon 11AM - 5PM, Evening 5 - 10PM, Late night 10PM - midnight