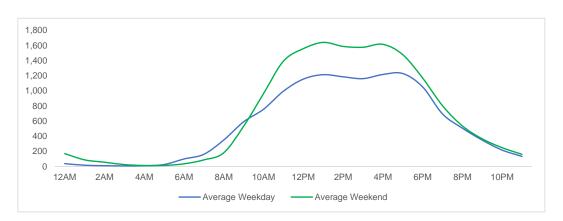

#### **District Entry - Average Daily Pedestrians**

Day Parts are calculated using the following time periods:

Early Morning Midnight - 6AM, Morning 6 - 11AM, Afternoon 11AM - 5PM, Evening 5 - 10PM, Late night 10PM - midnight