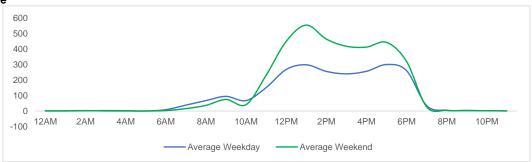

e-for-Like.

## **Total Movements - Average Daily Pedestrians**



Day Parts are calculated using the following time periods:

Early Morning Midnight - 6AM, Morning 6 - 11AM, Afternoon 11AM - 5PM, Evening 5 - 10PM, Late night 10PM - midnight

#### **District Entry - Average Daily Pedestrians**



Day Parts are calculated using the following time periods:

Early Morning Midnight - 6AM, Morning 6 - 11AM, Afternoon 11AM - 5PM, Evening 5 - 10PM, Late night 10PM - midnight



# **Location Group - Average Daily Pedestrians**

## **Gansevoort Plaza**



## Chelsea Triangle



## 14th St Square



# **Gansevoort at Washington**



# Location Group - Average Daily Pedestrians (cont.)

# W 14th St at Washington



#### W 13th St at Gansevoort



#### W16th St at 9th Ave



## W 14th St at 10th Ave



## W 13th St at 10th Ave



## W 15th St at 8th Ave



#### **Gansevoort OS**



## **LW 12 OS**



# Location Group - Average Daily Pedestrians (cont.)

## 9th Ave



# 10th Ave Crossing @ 14



## Weather

|           | Max Temp (F) | - <del>;</del> ċ;- |    | <u>""</u> |  |
|-----------|--------------|--------------------|----|-----------|--|
| This Year | 80           | 20                 | 8  | 0         |  |
| Last Year | 81.68        | 15                 | 12 | 1         |  |

 $<sup>{}^{\</sup>star}\text{Note:}$  Numbers shown above relate to number of days of each weather type.