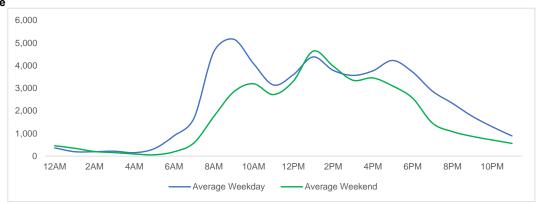

#### **District Entry - Average Daily Pedestrians**

Day Parts are calculated using the following time periods:

Early Morning Midnight - 6AM, Morning 6 - 11AM, Afternoon 11AM - 5PM, Evening 5 - 10PM, Late night 10PM - midnight