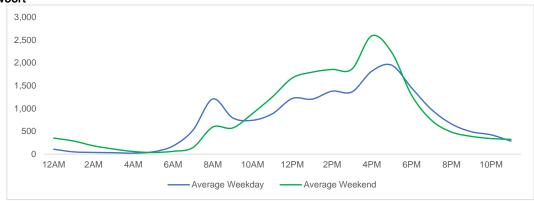

#### **District Entry - Average Daily Pedestrians**

Day Parts are calculated using the following time periods:

Early Morning Midnight - 6AM, Morning 6 - 11AM, Afternoon 11AM - 5PM, Evening 5 - 10PM, Late night 10PM - midnight