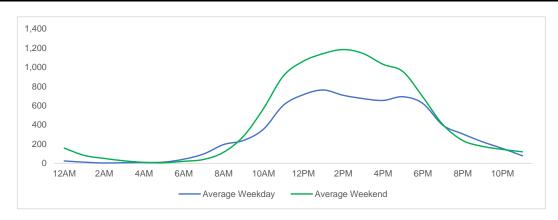

## **Total Movements - Average Daily Pedestrians**

Day Parts are calculated using the following time periods:

Early Morning Midnight - 6AM, Morning 6 - 11AM, Afternoon 11AM - 5PM, Evening 5 - 10PM, Late night 10PM - midnight