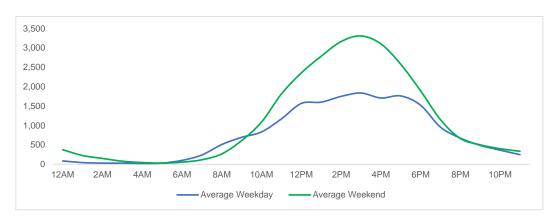

## **Total Movements - Average Daily Pedestrians**

Day Parts are calculated using the following time periods:

Early Morning Midnight - 6AM, Morning 6 - 11AM, Afternoon 11AM - 5PM, Evening 5 - 10PM, Late night 10PM - midnight