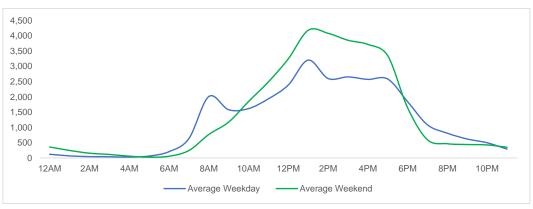

those locations that are Like-for-Like.

## **Total Movements - Average Daily Pedestrians**



Day Parts are calculated using the following time periods:

Early Morning Midnight - 6AM, Morning 6 - 11AM, Afternoon 11AM - 5PM, Evening 5 - 10PM, Late night 10PM - midnight

#### **District Entry - Average Daily Pedestrians**



Day Parts are calculated using the following time periods:

Early Morning Midnight - 6AM, Morning 6 - 11AM, Afternoon 11AM - 5PM, Evening 5 - 10PM, Late night 10PM - midnight



# **Location Group - Average Daily Pedestrians**

## **Gansevoort Plaza**



## Chelsea Triangle



## 14th St Square



# **Gansevoort at Washington**



# Location Group - Average Daily Pedestrians (cont.)

# W 14th St at Washington



#### W 13th St at Gansevoort



#### W16th St at 9th Ave



## W 14th St at 10th Ave



## W 13th St at 10th Ave



## W 15th St at 8th Ave



#### **Gansevoort OS**



## **LW 12 OS**



# Location Group - Average Daily Pedestrians (cont.)

## 9th Ave



# 10th Ave Crossing @ 14



## Weather

|           | Max Temp (F) | - <del>;</del> ċ;- |    | <u>""</u> |  |
|-----------|--------------|--------------------|----|-----------|--|
| This Year | 80           | 20                 | 8  | 0         |  |
| Last Year | 81.68        | 15                 | 12 | 1         |  |

 $<sup>{}^{\</sup>star}\text{Note:}$  Numbers shown above relate to number of days of each weather type.