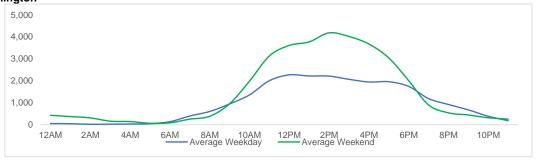

| 3.4%            | 8.8%            |

<sup>\*</sup>MoM and YoY variances are calculated using weekly averages and only include those locations that are Like-for-Like.

## **Total Movements - Average Daily Pedestrians**



Day Parts are calculated using the following time periods:

Early Morning Midnight - 6AM, Morning 6 - 11AM, Afternoon 11AM - 5PM, Evening 5 - 10PM, Late night 10PM - midnight

#### **District Entry - Average Daily Pedestrians**



Day Parts are calculated using the following time periods:

Early Morning Midnight - 6AM, Morning 6 - 11AM, Afternoon 11AM - 5PM, Evening 5 - 10PM, Late night 10PM - midnight



# **Location Group - Average Daily Pedestrians**

## **Gansevoort Plaza**



## Chelsea Triangle



## 14th St Square



# **Gansevoort at Washington**



# Location Group - Average Daily Pedestrians (cont.)

# W 14th St at Washington



#### W 13th St at Gansevoort



#### W16th St at 9th Ave



## W 14th St at 10th Ave



## W 13th St at 10th Ave



## W 15th St at 8th Ave



#### **Gansevoort OS**



## **LW 12 OS**



# Location Group - Average Daily Pedestrians (cont.)

## 9th Ave



# 10th Ave Crossing @ 14



## Weather

|           | Max Temp (F) | - <del>;</del> ċ;- |    | <u>""</u> |  |
|-----------|--------------|--------------------|----|-----------|--|
| This Year | 80           | 20                 | 8  | 0         |  |
| Last Year | 81.68        | 15                 | 12 | 1         |  |

 $<sup>{}^{\</sup>star}\text{Note:}$  Numbers shown above relate to number of days of each weather type.