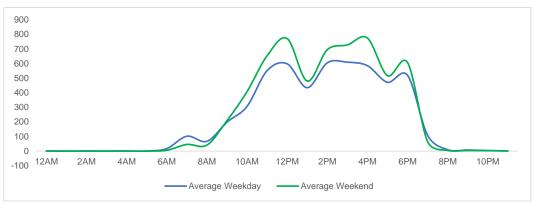

#### **District Entry - Average Daily Pedestrians**

Day Parts are calculated using the following time periods:

Early Morning Midnight - 6AM, Morning 6 - 11AM, Afternoon 11AM - 5PM, Evening 5 - 10PM, Late night 10PM - midnight