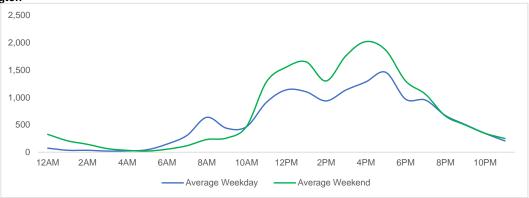

## **Total Movements - Average Daily Pedestrians**

Day Parts are calculated using the following time periods:

Early Morning Midnight - 6AM, Morning 6 - 11AM, Afternoon 11AM - 5PM, Evening 5 - 10PM, Late night 10PM - midnight