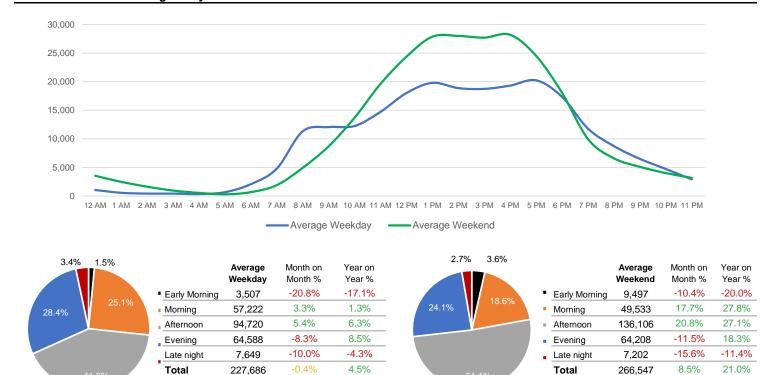

## **Total Movements - Average Daily Pedestrians**

Day Parts are calculated using the following time periods:

Early Morning Midnight - 6AM, Morning 6 - 11AM, Afternoon 11AM - 5PM, Evening 5 - 10PM, Late night 10PM - midnight