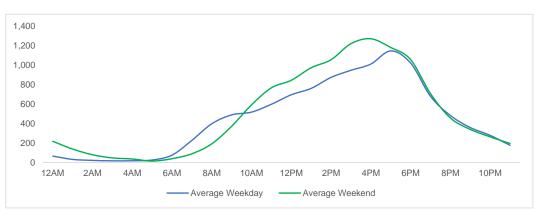

7 | 289,073  | 244,021 | 1,671,525               | 3.4%            | 8.8%            |

<sup>\*</sup>MoM and YoY variances are calculated using weekly averages and only include those locations that are Like-for-Like.

## **Total Movements - Average Daily Pedestrians**



Day Parts are calculated using the following time periods:

Early Morning Midnight - 6AM, Morning 6 - 11AM, Afternoon 11AM - 5PM, Evening 5 - 10PM, Late night 10PM - midnight

#### **District Entry - Average Daily Pedestrians**



Day Parts are calculated using the following time periods:

Early Morning Midnight - 6AM, Morning 6 - 11AM, Afternoon 11AM - 5PM, Evening 5 - 10PM, Late night 10PM - midnight



# **Location Group - Average Daily Pedestrians**

## **Gansevoort Plaza**



## Chelsea Triangle



## 14th St Square



# **Gansevoort at Washington**



# Location Group - Average Daily Pedestrians (cont.)

# W 14th St at Washington



#### W 13th St at Gansevoort



#### W16th St at 9th Ave



## W 14th St at 10th Ave



## W 13th St at 10th Ave



## W 15th St at 8th Ave



#### **Gansevoort OS**



## **LW 12 OS**



# Location Group - Average Daily Pedestrians (cont.)

## 9th Ave



# 10th Ave Crossing @ 14



## Weather

|           | Max Temp (F) | - <del>;</del> ċ;- |    | <u>""</u> |  |
|-----------|--------------|--------------------|----|-----------|--|
| This Year | 80           | 20                 | 8  | 0         |  |
| Last Year | 81.68        | 15                 | 12 | 1         |  |

 $<sup>{}^{\</sup>star}\text{Note:}$  Numbers shown above relate to number of days of each weather type.