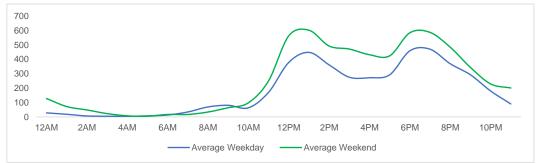

e following time periods:

Early Morning Midnight - 6AM, Morning 6 - 11AM, Afternoon 11AM - 5PM, Evening 5 - 10PM, Late night 10PM - midnight

#### **District Entry - Average Daily Pedestrians**



Day Parts are calculated using the following time periods:

Early Morning Midnight - 6AM, Morning 6 - 11AM, Afternoon 11AM - 5PM, Evening 5 - 10PM, Late night 10PM - midnight



# **Location Group - Average Daily Pedestrians**

## **Gansevoort Plaza**



## Chelsea Triangle



## 14th St Square



# **Gansevoort at Washington**



# Location Group - Average Daily Pedestrians (cont.)

# W 14th St at Washington



#### W 13th St at Gansevoort



#### W16th St at 9th Ave



## W 14th St at 10th Ave



## W 13th St at 10th Ave



## W 15th St at 8th Ave



#### **Gansevoort OS**



## **LW 12 OS**



# Location Group - Average Daily Pedestrians (cont.)

## 9th Ave



# 10th Ave Crossing @ 14



## Weather

|           | Max Temp (F) | - <del>;</del> ċ;- |    | <u>""</u> |  |
|-----------|--------------|--------------------|----|-----------|--|
| This Year | 80           | 20                 | 8  | 0         |  |
| Last Year | 81.68        | 15                 | 12 | 1         |  |

 $<sup>{}^{\</sup>star}\text{Note:}$  Numbers shown above relate to number of days of each weather type.