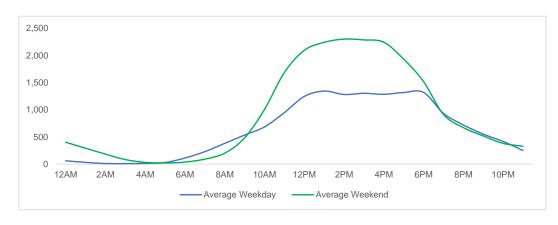

calculated using the following time periods:

Early Morning Midnight - 6AM, Morning 6 - 11AM, Afternoon 11AM - 5PM, Evening 5 - 10PM, Late night 10PM - midnight

#### **District Entry - Average Daily Pedestrians**



Day Parts are calculated using the following time periods:

Early Morning Midnight - 6AM, Morning 6 - 11AM, Afternoon 11AM - 5PM, Evening 5 - 10PM, Late night 10PM - midnight



# **Location Group - Average Daily Pedestrians**

## **Gansevoort Plaza**



## Chelsea Triangle



## 14th St Square



# **Gansevoort at Washington**



# Location Group - Average Daily Pedestrians (cont.)

# W 14th St at Washington



#### W 13th St at Gansevoort



#### W16th St at 9th Ave



## W 14th St at 10th Ave



## W 13th St at 10th Ave



## W 15th St at 8th Ave



#### **Gansevoort OS**



## **LW 12 OS**



# Location Group - Average Daily Pedestrians (cont.)

## 9th Ave



# 10th Ave Crossing @ 14



## Weather

|           | Max Temp (F) | - <del>;</del> ċ;- |    | <u>""</u> |  |
|-----------|--------------|--------------------|----|-----------|--|
| This Year | 80           | 20                 | 8  | 0         |  |
| Last Year | 81.68        | 15                 | 12 | 1         |  |

 $<sup>{}^{\</sup>star}\text{Note:}$  Numbers shown above relate to number of days of each weather type.