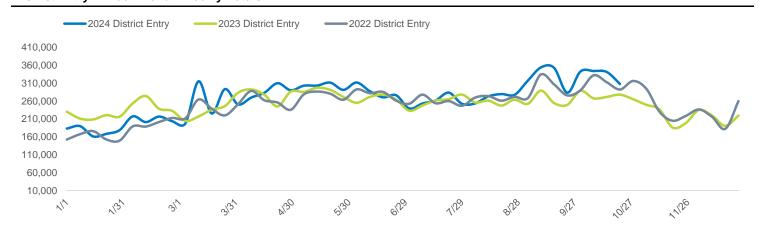

## **District Entry Annual Trend - Weekly Totals**

|                          | Monday  | Tuesday | Wednesday | Thursday | Friday  | Saturday | Sunday  | Average<br>Weekly Total | MoM %<br>Change | YoY %<br>Change |
|--------------------------|---------|---------|-----------|----------|---------|----------|---------|-------------------------|-----------------|-----------------|
| Gansevoort Plaza         | 6,000   | 6,076   | 7,621     | 7,413    | 10,887  | 10,919   | 10,230  | 59,146                  | 10.2%           |                 |
| Chelsea Triangle         | 12,331  | 11,898  | 12,690    | 13,597   | 15,325  | 17,148   | 15,440  | 98,429                  | 10.1%           |                 |
| 14th St Square           | 10,323  | 10,571  | 10,993    | 10,987   | 11,748  | 12,910   | 11,411  | 78,943                  | 0.2%            |                 |
| Gansevoort at Washington | 20,739  | 17,483  | 21,588    | 22,075   | 35,368  | 37,102   | 32,960  | 187,314                 | 14.6%           | 22.6%           |
| W 14th St at Washington  | 12,954  | 13,617  | 13,494    | 14,218   | 14,974  | 18,347   | 16,641  | 104,245                 | -7.8%           | 3.1%            |
| W 13th St at Gansevoort  | 15,984  | 16,074  | 17,487    | 17,895   | 21,843  | 21,522   | 18,725  | 129,529                 | 12.1%           | 19.5%           |
| W16th St at 9th Ave      | 23,789  | 30,259  | 30,105    | 31,589   | 31,829  | 35,160   | 32,653  | 215,383                 | 12.5%           | 4.0%            |
| W 14th St at 10th Ave    | 2,246   | 2,155   | 2,226     | 2,477    | 2,698   | 3,714    | 3,297   | 18,814                  | 4.9%            | 16.0%           |
| W 13th St at 10th Ave    | 8,584   | 7,748   | 7,877     | 8,372    | 11,444  | 15,250   | 13,700  | 72,974                  | -5.3%           | -1.2%           |
| W 15th St at 8th Ave     | 40,878  | 56,961  | 58,275    | 66,026   | 64,186  | 50,975   | 32,463  | 369,764                 | -4.1%           | 7.7%            |
| Gansevoort OS            | 13,439  | 12,182  | 14,227    | 15,391   | 19,987  | 23,702   | 20,261  | 119,189                 | 4.4%            | -100.0%         |
| LW 12 OS                 | 4,272   | 3,818   | 3,924     | 4,093    | 5,829   | 6,462    | 5,891   | 34,289                  | -6.9%           | -100.0%         |
| 9th Ave                  | 17,040  | 16,106  | 16,811    | 19,312   | 22,036  | 29,786   | 24,402  | 145,492                 | 4.3%            | -100.0%         |
| 10th Ave Crossing @ 14   | 5,393   | 5,347   | 5,127     | 4,612    | 5,516   | 6,076    | 5,946   | 38,016                  | -5.8%           | -100.0%         |
| Total                    | 193,971 | 210,295 | 222,445   | 238,055  | 273,667 | 289,073  | 244,021 | 1,671,525               | 3.4%            | 8.8%            |